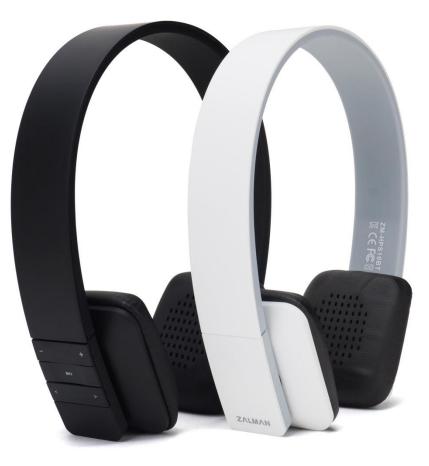

# BLUETOOTH HEADSET

Compatible with Bluetooth-enabled smart devices. On-Ear control Rich digital stereo sound Excellent call quality Rechargeable lithium polymer battery Adjustable band

#### ZM-HPS10BT

© 2013 Zalman Tech Co., Ltd.

ZM-HPS10BT