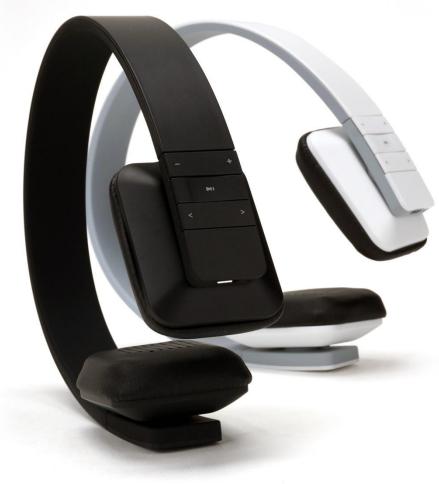

# BLUETOOTH HEADSET

Compatible with Bluetooth-enabled smart devices. On-Ear control Rich digital stereo sound Excellent call quality Rechargeable lithium polymer battery Adjustable band