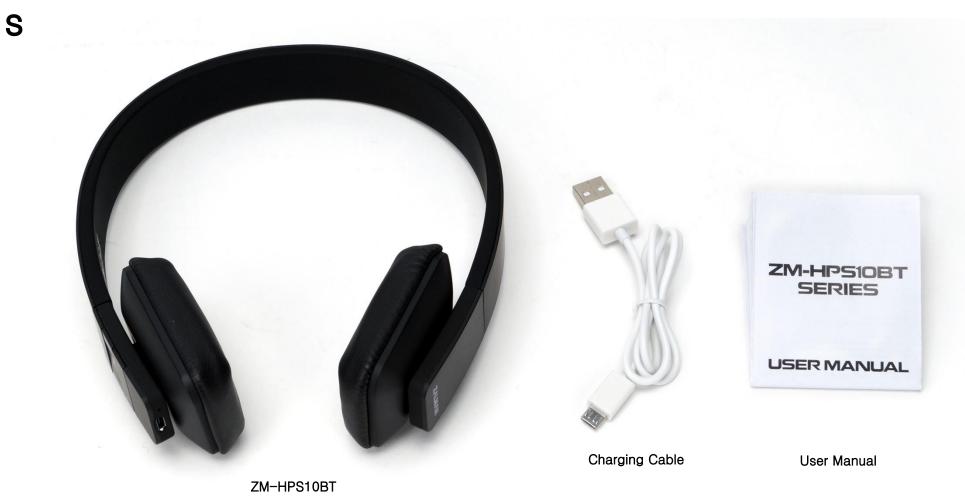

|
| Bluetooth 2.1 + EDR   |                              |
| Profiles              | A2DP1.2 / AVRCP1.0 / HSP1.0  |
| Range                 | 10 Meter                     |
| Battery               |                              |
| Capacity              | 120mAh, Li-Polymer           |
| Music Playback Time   | 6 Hours                      |
| Standy Time           | 20 Days                      |
| Charging Time         | 2 Hours                      |
| Other                 |                              |
| Outer Dimensions      | 158 x 165 x 50mm             |
| Weight                | About 120g                   |
| Operating Temperature | -20 °C ~ 60 °C / 20 ~85% RH  |
| Storage Temperature   | -40 °C ~ 80 °C / 20 ~ 85% RH |

© 2013 Zalman Tech Co., Ltd.





## Component







## Q&A

Why isn't it on, even if I turned on the power?
 Charge 6hours to be fully charged.
 The blue LED light will be turned on.

#### It's not playing.

- Check again if it is properly connected to the devices. Check if the speaker is linked to other Bluetooth device.
- How do I know if the speaker is fully charged?
  It is fully charged when the LED light turns from red to blue.
- What is the way to amplify the sound?
  Enable the microphone booster option on the audio control panel.
- How long is the warranty period?Free repair within one year from the purchasing date.

## Thank You