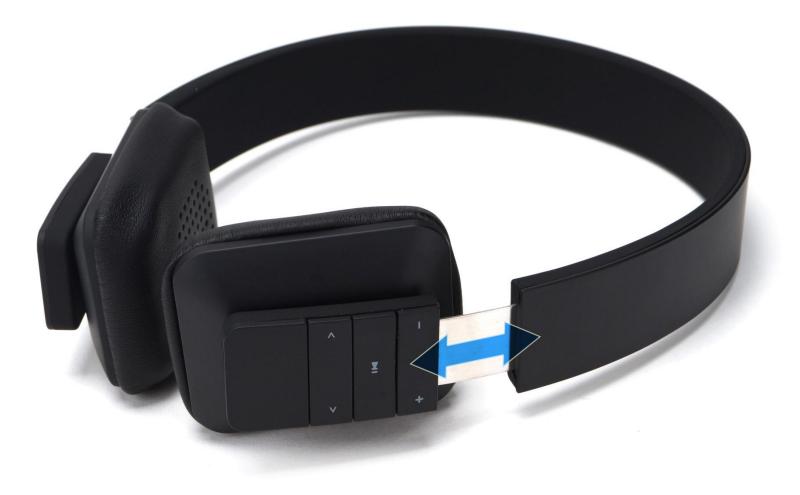

### Adjustable head

Description with soft ear cups and adjustable headband deliver.