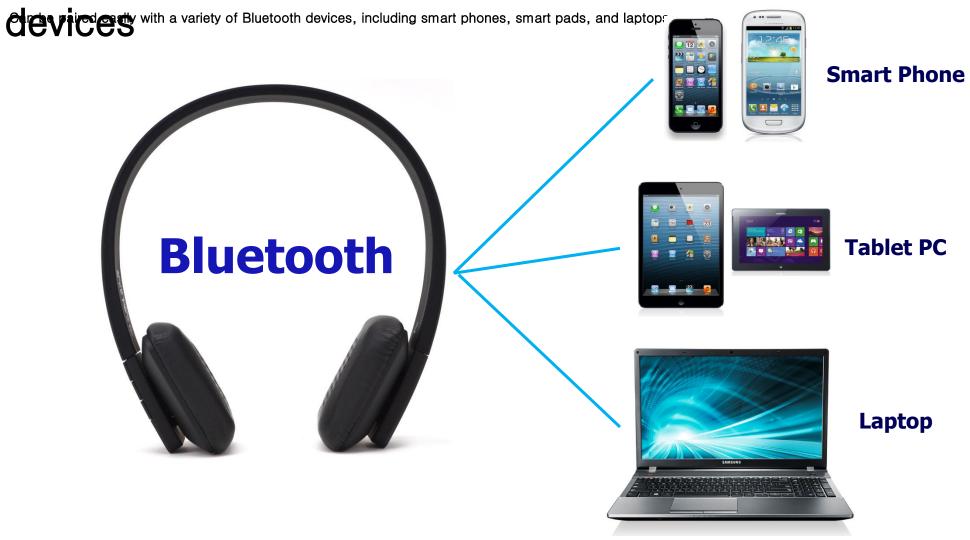

# BLUETOOTH HEADSET

Compatible with Bluetooth-enabled smart devices. On-Ear control Rich digital stereo sound Excellent call quality Rechargeable lithium polymer battery Adjustable band

## Compatible with Bluetooth-enabled smart