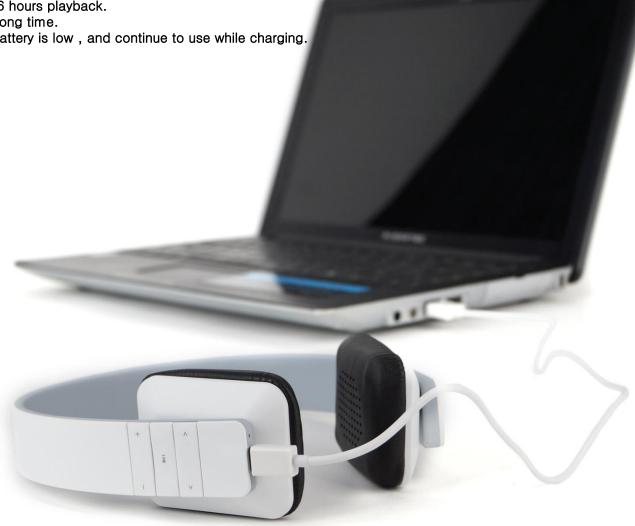

## Rechargeable lithium polymer

Gan oak and sten to music for a long time. Connected to the USB port when the battery is low, and continue to use while charging.