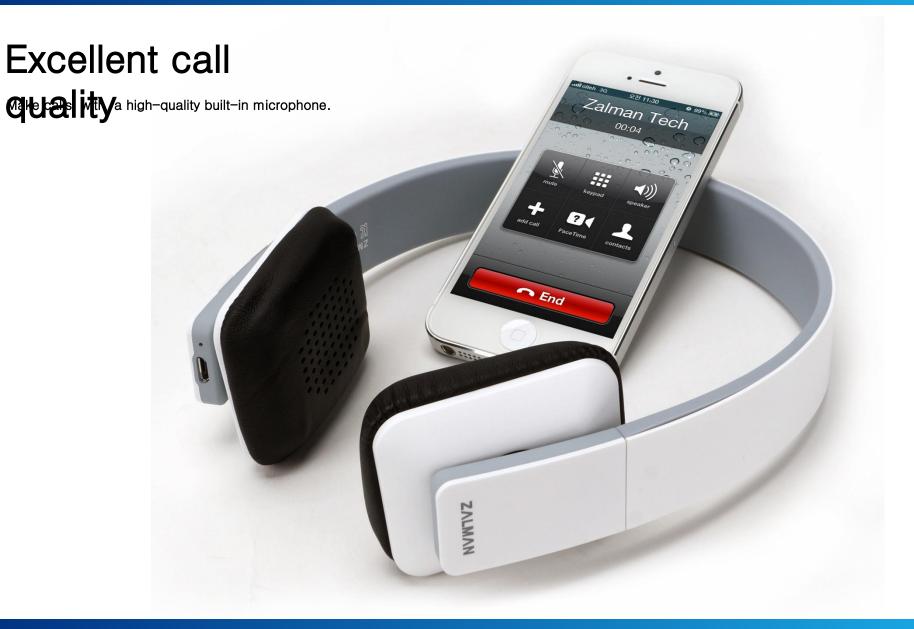

# BLUETOOTH HEADSET

Compatible with Bluetooth-enabled smart devices. On-Ear control Rich digital stereo sound Excellent call quality Rechargeable lithium polymer battery Adjustable band