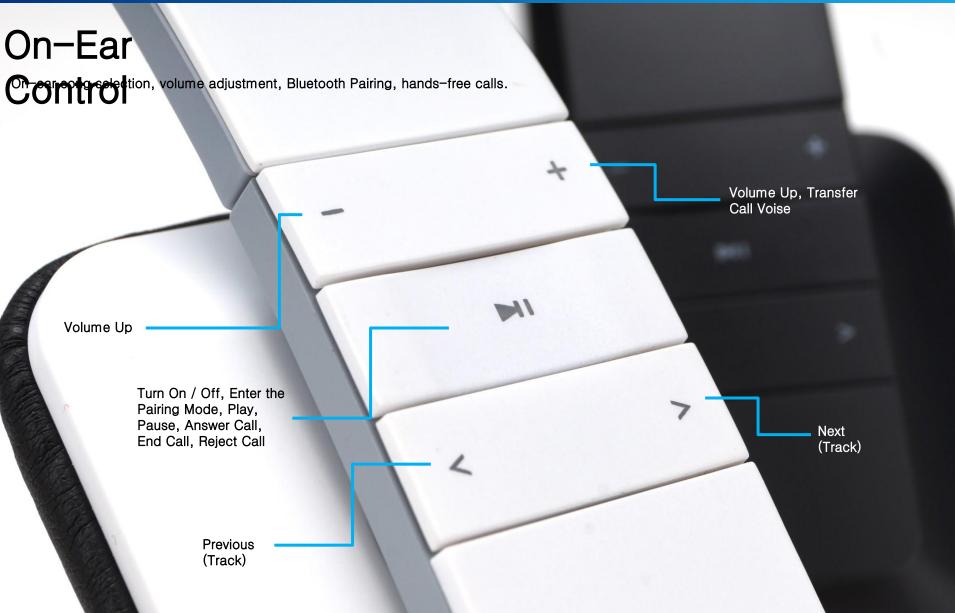

# BLUETOOTH HEADSET

Compatible with Bluetooth-enabled smart devices. On-Ear control Rich digital stereo sound Excellent call quality Rechargeable lithium polymer battery Adjustable band