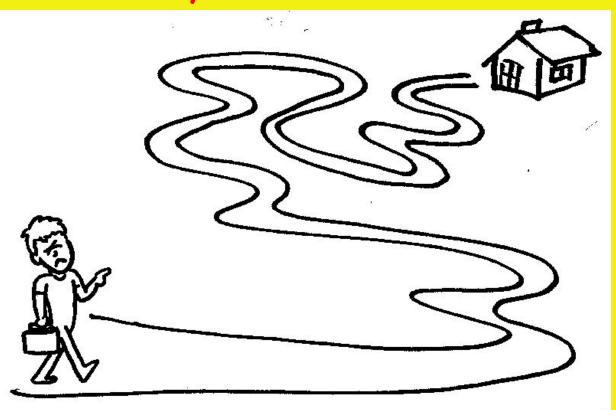

### The boy is...

#### far away or near the house?

#### The boy is near the house