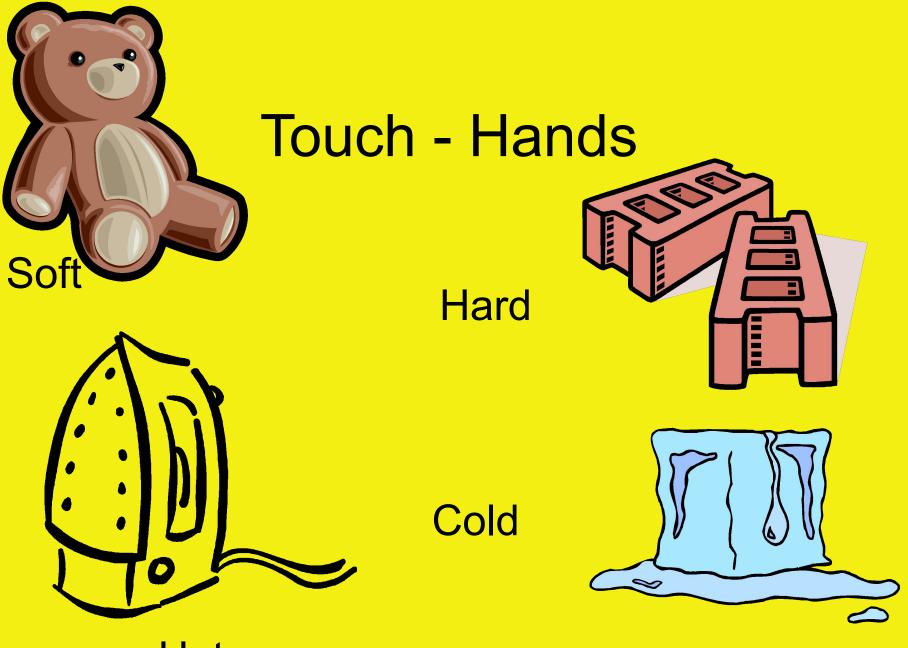

## My hands can touch

Hot

## Fire • Hot or Cold?

## The fire is hot

The ice cream is cold.

## •Soft or hard?

#### The cushion is soft.