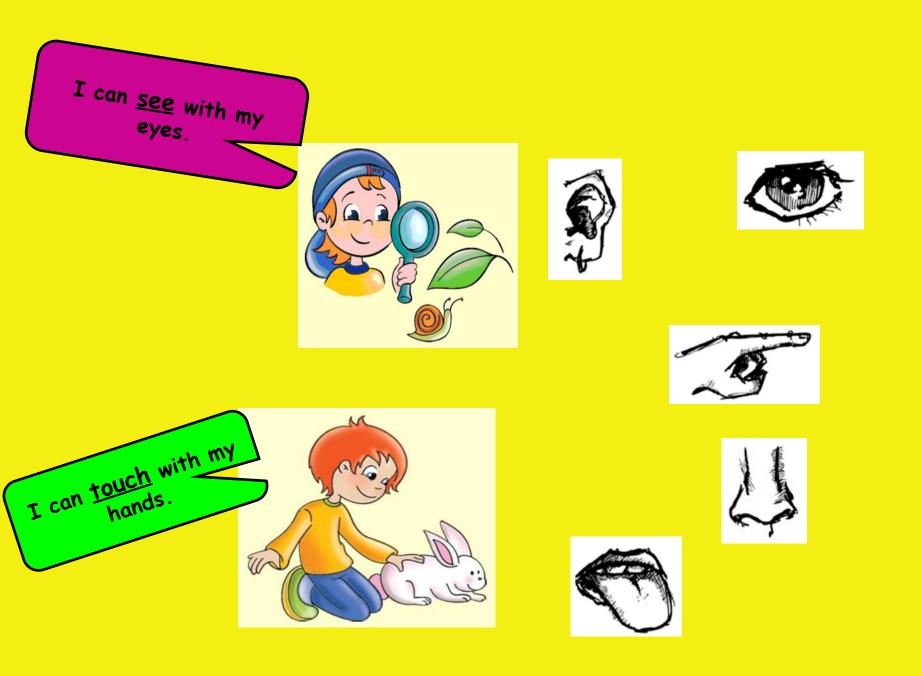

The 5 senses



































## My tongue can taste













## Circle the things you can taste.





#### The food can be....





#### Sweet



## •Sweet or salty?



#### The cake is sweet!





## My nose can smell



## We Can Smell















## Circle the things you can smell







## Hearing My ears can hear





## Hearing - Ears





## We can hear









#### 

## Can you tell me what is this? Listen carefully.





## My eyes can see



## We Can See





## If things are near or far



Bee

## Far away or near the flower?



## The bee is near the flower

### The boy is...

#### far away or near the house?



#### The boy is near the house

### The boy is...

#### far away or near the house?



#### The boy is near the house

# What colour is the ladybird?



## What