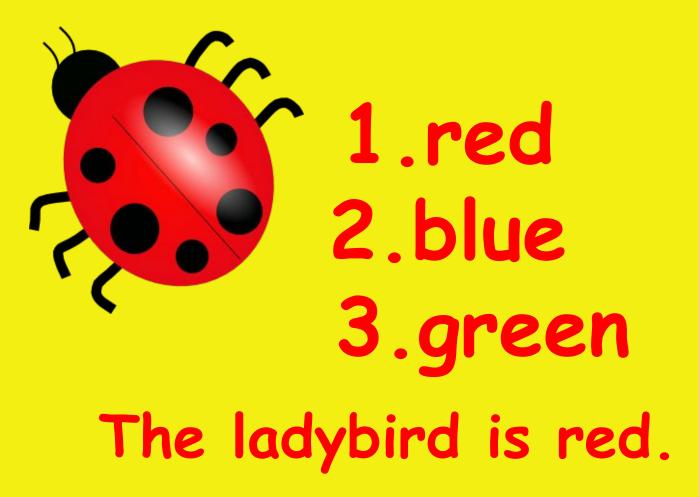

s



































## My tongue can taste













## Circle the things you can taste.





#### The food can be....





#### Sweet



## •Sweet or salty?



#### The cake is sweet!





## My nose can smell



## We Can Smell















## Circle the things you can smell







## Hearing My ears can hear





## Hearing - Ears





## We can hear









#### 

## Can you tell me what is this? Listen carefully.





## My eyes can see



## We Can See





## If things are near or far



Bee

## Far away or near the flower?



## The bee is near the flower

### The boy is...

#### far away or near the house?



#### The boy is near the house

### The boy is...

#### far away or near the house?



#### The boy is near the house

# What colour is the ladybird?



## What is the colour of the sun? 1.red 2.green 3.yellow

#### The colour of the sun is yellow.

## What colour is the turtle?



#### The colour of the turtle is green.

## Touch

## My hands can touch





Hot

## Fire • Hot or Cold?



## The fire is hot





The ice cream is cold.



## •Soft or hard?



#### The cushion is soft.

## Blackboard

## •Soft or hard?



#### The blackboard is hard.