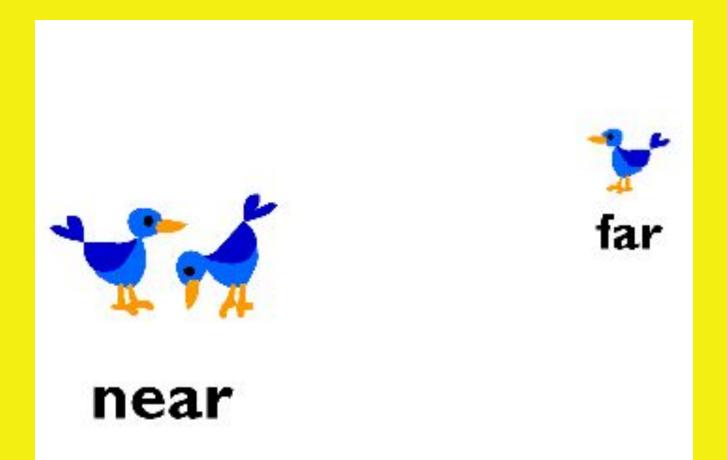

The 5 senses



































## My tongue can taste













## Circle the things you can taste.





#### The food can be....





#### Sweet



## •Sweet or salty?



#### The cake is sweet!





## My nose can smell



## We Can Smell















## Circle the things you can smell







## Hearing My ears can hear





## Hearing - Ears





## We can hear









#### 

## Can you tell me what is this? Listen carefully.





## My eyes can see



## We Can See





## If things are near or far



Bee

## Far away or near the flower?



## The bee is near the flower

### The boy is...

#### far away or near the house?



#### The boy is near the house

### The boy is...

#### far away or near the house?



#### The boy is near the house

# What colour is the ladybird?



## What is the colour of the sun? 1.red 2.green 3.yellow

#### The colour of the sun is yellow.

## What colour is the turtle?



#### The colour of the turtle is green.

## Touch

## My hands can touch





Hot

## Fire • Hot or Cold?



## The fire is hot





The ice cream is cold.



## •Soft or hard?



#### The cushion is soft.

## Blackboard

## •Soft or hard?



#### The blackboard is hard.