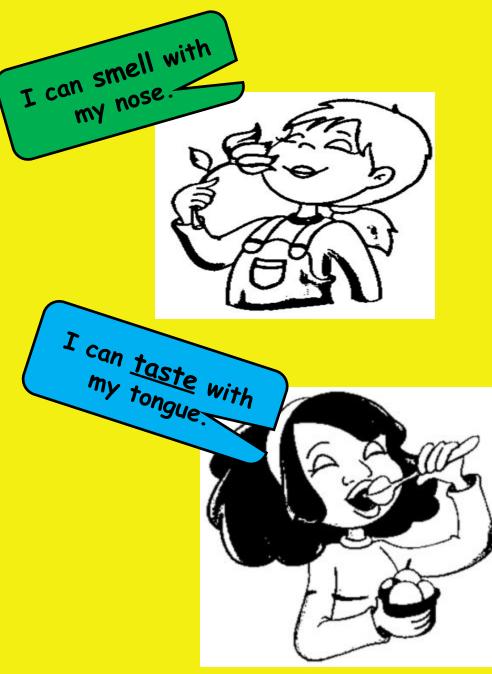

The 5 senses



































## My tongue can taste













## Circle the things you can taste.





#### The food can be....





#### Sweet



## •Sweet or salty?



#### The cake is sweet!





## My nose can smell



## We Can Smell















## Circle the things you can smell







## Hearing My ears can hear





## Hearing - Ears





## We can hear









#### 

## Can you tell me what is this? Listen carefully.





## My eyes can see



## We Can See





## If things are near or far



Bee

## Far away or near the flower?



## The bee is near the flower

### The boy is...

#### far away or near the house?



#### The boy is near the house

### The boy is...

#### far away or near the house?



#### The boy is near the house

# What colour is the ladybird?



## What i