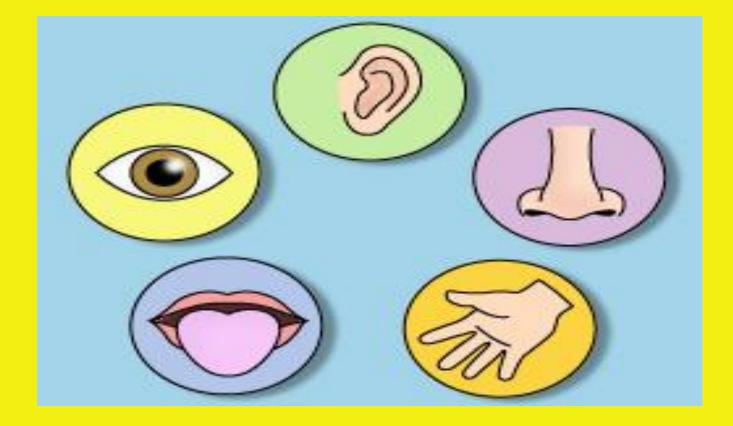

The 5 senses



































## My tongue can taste













## Circle the things you can taste.





#### The food can be....





#### Sweet



## •Sweet or salty?



#### The cake is sweet!





## My nose can smell



## We Can Smell















## Circle the things you can smell







## Hearing My ears can hear





## Hearing - Ears





## We can hear









#### 

## Can you tell me what is this? Listen carefully.





## My eyes can see



## We Can See





## If things are near or far



Bee

## Far away or near the flower?



## The bee is near the flower

### The boy is...

#### far away or near the house?



#### The boy is near the house

### The boy is...

#### far away or near the house?



#### The boy is near the house

# What colour is the ladybird?



#