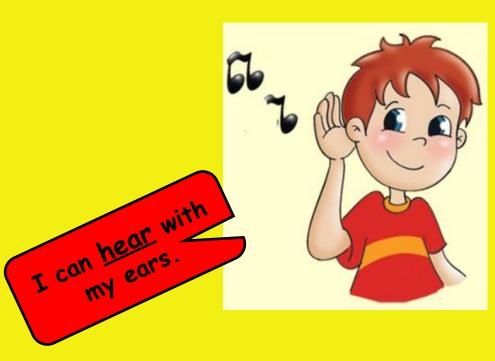

The 5 senses



































## My tongue can taste













## Circle the things you can taste.





#### The food can be....





#### Sweet



## •Sweet or salty?



#### The cake is sweet!





## My nose can smell



## We Can Smell















## Circle the things you can smell







## Hearing My ears can hear





## Hearing - Ears





## We can hear









#### 

## Can you tell me what is this? Listen carefully.





## My eyes can see



## We Can See





## If things are near or far



Bee

## Far away or near the flower?



## The bee is near the flower

### The boy is...

#### far away or near the house?



#### The boy is near the house

### The boy is...

#### far away or near the house?



#### The boy is near the house

# What colour is the ladybird?



## What is the colour