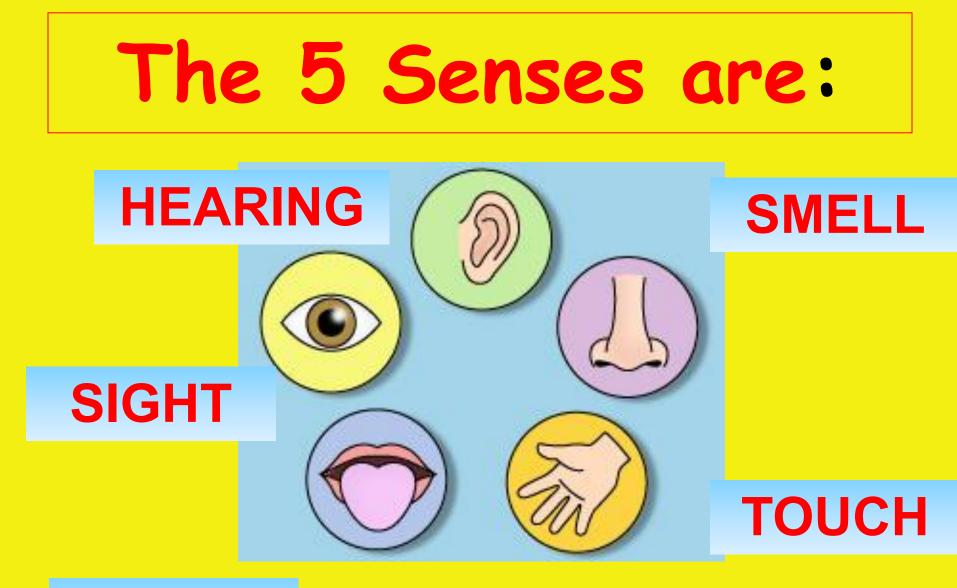

The 5 senses

## Hearing My ears can hear

## My eyes can see

## Touch

## My nose can smell

## My tongue can taste