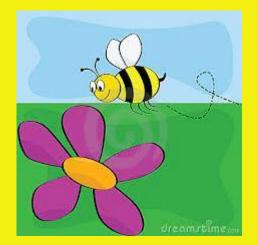

## If things are near or far

Bee

## Far away or near the flower?

## The bee is near the flower