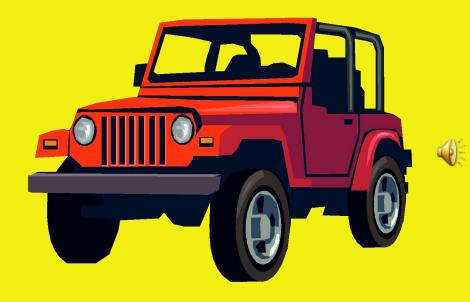

The 5 senses



































## My tongue can taste













## Circle the things you can taste.





#### The food can be....





#### Sweet



## •Sweet or salty?



#### The cake is sweet!





## My nose can smell



## We Can Smell















## Circle the things you can smell







## Hearing My ears can hear





## Hearing - Ears





## We can hear









#### 

## Can you tell me what is this? Listen carefully.





## My eyes can see



## We Can See





## If things are near or far



Bee

## Far away or near the flower?



## The bee is near the flower

### The boy is...

#### far away or near the house?



#### The boy is near the house

### The boy is...

#### far away or near the house?



#### The boy is near the house

# What colour is the ladybird?



## What is the colour of the sun? 1.red 2.green 3.yellow

#### The colour of the sun is yellow.

## What colour is the turtle?



#### The colour of the turtle is green.

## Touch

## My hands can touch





Hot

## Fire • Hot or Cold?



## The fire is hot





The ice cream is cold.



## •Soft or hard?



#### The cushion is soft.

## Blackboard

## •Sof