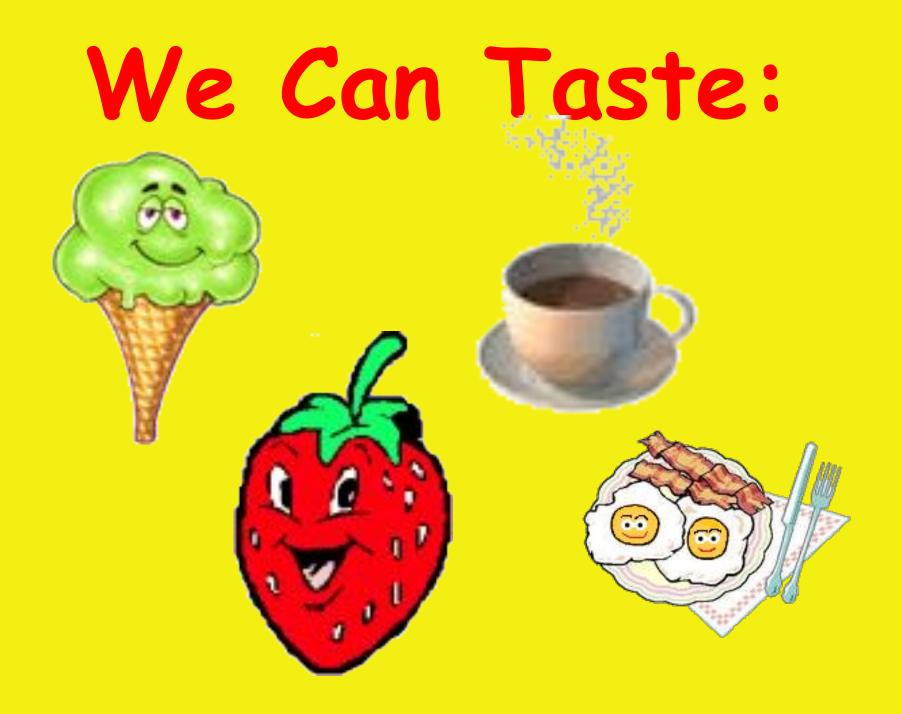

The 5 senses



































## My tongue can taste













## Circle the things you can taste.





#### The food can be....





#### Sweet



## •Sweet or salty?



#### The cake is sweet!





## My nose can smell



## We Can Smell















## Circle the things you can smell







## Hearing My ears can hear





## Hearing - Ears





## We can hear









#### 

## Can you tell me what is this? Listen carefully.





## My eyes can see



## We Can See





## If things are near or far



Bee

## Far away or near the flower?



## The bee is near the flower

### The boy is...

#### far away or near the house?



#### The boy is near the house

### The boy is...

#### far away or near the house?



#### The boy is near the house

# What colour is the ladybird?



## What is the colour of the sun? 1.red 2.green 3.yellow

###