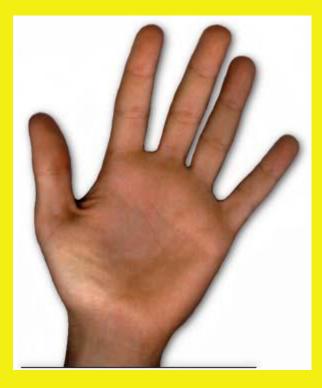

## My nose can smell



## We Can Smell















## Circle the things you can smell







## Hearing My ears can hear





## Hearing - Ears





## We can hear









#### 

## Can you tell me what is this? Listen carefully.





## My eyes can see



## We Can See





## If things are near or far



Bee

## Far away or near the flower?



## The bee is near the flower

### The boy is...

#### far away or near the house?



#### The boy is near the house

### The boy is...

#### far away or near the house?



#### The boy is near the house

# What colour is the ladybird?



## What is the colour of the sun? 1.red 2.green 3.yellow

#### The colour of the sun is yellow.

## What colour is the turtle?



#### The colour of the turtle is green.

## Touch

## My hands can touch





Hot

## Fire • Hot or Cold?



## The fire is hot





The ice cream is cold.



## •Soft or hard?



#### The cushion is soft.

## Blackboard

## •Soft or hard?



#### The blackboard is hard.