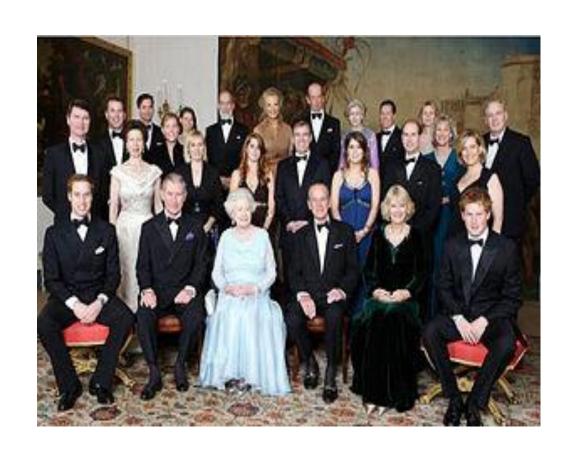

### The Royal Family of Great Britain



### At present the British royal family is headed by Queen Elisabeth.



The Queen's husband, Duke of Edinburgh takes a great deal of interest in industry, in the achievements of young people.



## Elisabeth the II often goes out on public engagements. She opens new hospitals, bridges and factories.



#### The Queen's heir is Charles, Prince of Wales



#### **Prince Charles married Lady Diana.**



#### He has two children, Prince William and Prince Harry





#### **Prince William married Lady Kate Middleton in 2011**



### After the death of Princess Diana Prince Charles married Camilla Parker



### The Queen's other sons are Prince Andrew and Prince Edward





# The only daughter of Queen Elisabeth is Princess Anne



#### The Royal Family of Queen Elisabeth



#### ИСПОЛЬЗУЕМЫЕ