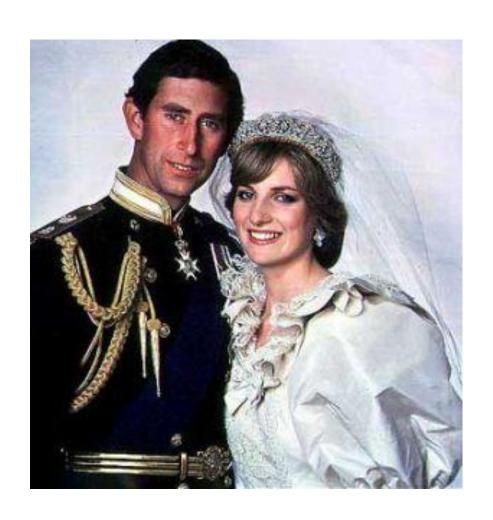

### The Royal Family of Great Britain



### At present the British royal family is headed by Queen Elisabeth.



The Queen's husband, Duke of Edinburgh takes a great deal of interest in industry, in the achievements of young people.



## Elisabeth the II often goes out on public engagements. She opens new hospitals, bridges and factories.



#### The Queen's heir is Charles, Prince of Wales



#### **Prince Charles married Lady Diana.**



#### He has two children, Prince William and Prince Harry





#### **Prince William married Lady Kate Middleton in 2011**



### After the death of Princess Diana Prince Charles married Camilla Parker



### The Queen's other sons are Prince Andrew and Prince Edward





# The only daughter of Queen Elisabeth is Princess Anne



#### The Royal Family of Queen Elisabeth



#### ИСПОЛЬЗУЕМЫЕ МАТЕРИАЛЫ

http://www15.rian.ru/review/20071218/9301
4582.html
http://www.liveinternet.ru/users/3393222/po
st165695349/
http://britanets.com/frontpage/art/show/209
7.html http://vesti.kz/internet/19299/
http://www.britroyals.com/royalfamily.htm
http://www.alleng.ru/engl-top/095.htm