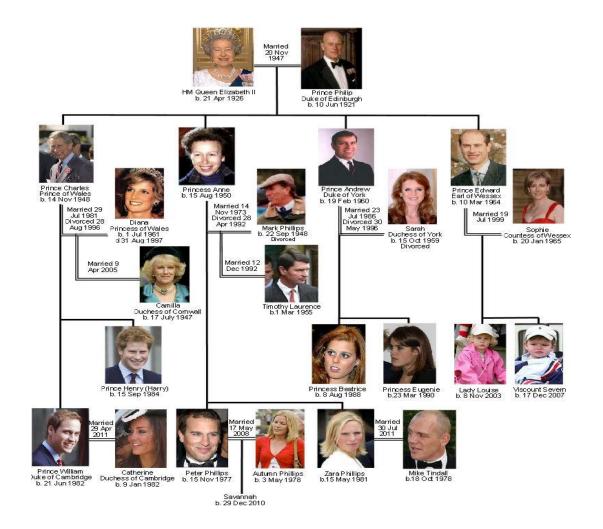

### The Royal Family of Great Britain

### At present the British royal family is headed by Queen Elisabeth.

The Queen's husband, Duke of Edinburgh takes a great deal of interest in industry, in the achievements of young people.

## Elisabeth the II often goes out on public engagements. She opens new hospitals, bridges and factories.

#### The Queen's heir is Charles, Prince of Wales

#### **Prince Charles married Lady Diana.**

#### He has two children, Prince William and Prince Harry

#### **Prince William married Lady Kate Middleton in 2011**

### After the death of Princess Diana Prince Charles married Camilla Parker

### The Queen's other sons are Prince Andrew and Prince Edward

# The only daughter of Queen Elisabeth is Princess Anne

#### The Royal Family of Queen Elisabeth