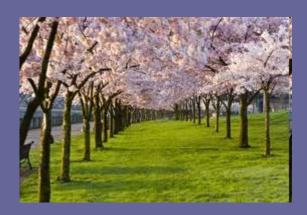

# Weather vocabulary:

- Stormy
- · Rainy
- Foggy
- Cloudy
- Windy
- Snowy
- Sunny

Hot

- Freezing
- Rainbow
- Hail
- Black ice
- Tornado

What's the weather like (today)? (Today) it is sunny and hot.



What's the weather going to be (tomorrow)? (Tomorrow) it is going to be cold and windy.

What will the weather be (tomorrow)? It will be snowy.



















































































### Talking about preferences:

I like ...... weather. (warm)
I love it when it is ...... (sunny)
I prefer ...... to ...... weather. (hot)/(freezing)
I hate ....... days. (stormy)
I don't mind the ...... (rain)

### What's the weather like in spring?











#### What's the weather like in autumn?











### What's the weather like in summer?











#### What's the weather like in winter?







- In the north
- In the south
- In the east
- In the west











### Weather forecast for London



### Forecast for Warsaw



### San Francisco Weather Forecast



#### 5 Day Forecast

| Today                               | Tomorrow                                     | Thu