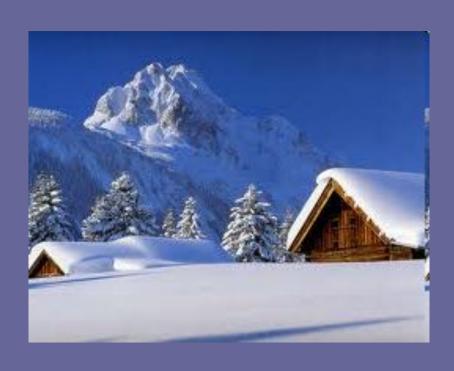

#### What's the weather like in winter?

- In the north
- In the south
- In the east
- In the west

# What can you do in winter?