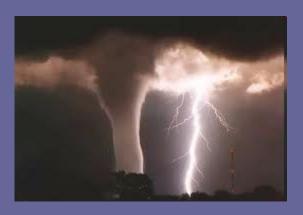

# Weather vocabulary:

- Stormy
- · Rainy
- Foggy
- Cloudy
- Windy
- Snowy
- Sunny

Hot

- Freezing
- Rainbow
- Hail
- Black ice
- Tornado

What's the weather like (today)? (Today) it is sunny and hot.

What's the weather going to be (tomorrow)? (Tomorrow) it is going to be cold and windy.