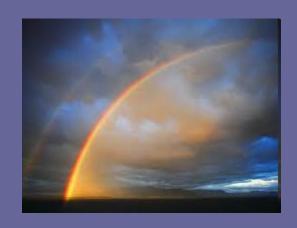

# Weather vocabulary:

- Stormy
- · Rainy
- Foggy
- Cloudy
- Windy
- Snowy
- Sunny

Hot

- Freezing
- Rainbow
- Hail
- Black ice
- Tornado

What's the weather like (today)? (Today) it is sunny and hot.

What's the weather going to be (tomorrow)? (Tomorrow) it is going to be cold and windy.