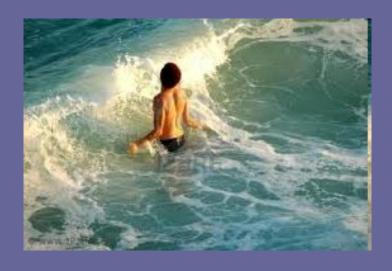

| Sunny<br>High: <b>17°</b><br>Low: <b>12°</b> |

# Weather for England



### Forecast for the Isles



# What can you do in spring?









## What can you do in summer?









# What can you do in autumn?









# What can you do in winter?