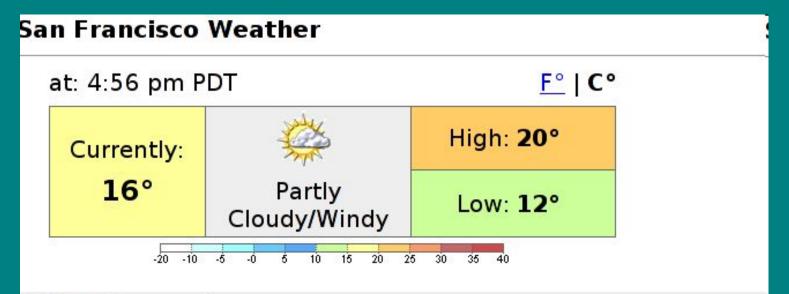

### San Francisco Weather Forecast

#### 5 Day Forecast

| Today                               | Tomorrow                                     | Thu                                                                                                                                                                                                                                                                                                                                                                                                                                                                                                                                                                                                                                                                                                                                                                                                                                                                                                                                                                                                                                                                                                                                                                                                                                                                                                                                                                                                                                                                                                                                                                                                                                                                                                                                                                                                                                                                                                                                                                                                                                                                                                                            | Fri                                                                                                                                                                                                                                                                                                                                                                                                                                                                                                                                                                                                                                                                                                                                                                                                                                                                                                                                                                                                                                                                                                                                                                                                                                                                                                                                                                                                                                                                                                                                                                                                                                                                                                                                                                                                                                                                                                                                                                                                                                                                                                                            | Sat                                          |
|-------------------------------------|----------------------------------------------|--------------------------------------------------------------------------------------------------------------------------------------------------------------------------------------------------------------------------------------------------------------------------------------------------------------------------------------------------------------------------------------------------------------------------------------------------------------------------------------------------------------------------------------------------------------------------------------------------------------------------------------------------------------------------------------------------------------------------------------------------------------------------------------------------------------------------------------------------------------------------------------------------------------------------------------------------------------------------------------------------------------------------------------------------------------------------------------------------------------------------------------------------------------------------------------------------------------------------------------------------------------------------------------------------------------------------------------------------------------------------------------------------------------------------------------------------------------------------------------------------------------------------------------------------------------------------------------------------------------------------------------------------------------------------------------------------------------------------------------------------------------------------------------------------------------------------------------------------------------------------------------------------------------------------------------------------------------------------------------------------------------------------------------------------------------------------------------------------------------------------------|--------------------------------------------------------------------------------------------------------------------------------------------------------------------------------------------------------------------------------------------------------------------------------------------------------------------------------------------------------------------------------------------------------------------------------------------------------------------------------------------------------------------------------------------------------------------------------------------------------------------------------------------------------------------------------------------------------------------------------------------------------------------------------------------------------------------------------------------------------------------------------------------------------------------------------------------------------------------------------------------------------------------------------------------------------------------------------------------------------------------------------------------------------------------------------------------------------------------------------------------------------------------------------------------------------------------------------------------------------------------------------------------------------------------------------------------------------------------------------------------------------------------------------------------------------------------------------------------------------------------------------------------------------------------------------------------------------------------------------------------------------------------------------------------------------------------------------------------------------------------------------------------------------------------------------------------------------------------------------------------------------------------------------------------------------------------------------------------------------------------------------|----------------------------------------------|
|                                     | The same                                     | The same of the sa | The same of the sa | The same                                     |
| Clear                               | Mostly                                       | Mostly                                                                                                                                                                                                                                                                                                                                                                                                                                                                                                                                                                                                                                                                                                                                                                                                                                                                                                                                                                                                                                                                                                                                                                                                                                                                                                                                                                                                                                                                                                                                                                                                                                                                                                                                                                                                                                                                                                                                                                                                                                                                                                                         | Sunny                                                                                                                                                                                                                                                                                                                                                                                                                                                                                                                                                                                                                                                                                                                                                                                                                                                                                                                                                                                                                                                                                                                                                                                                                                                                                                                                                                                                                                                                                                                                                                                                                                                                                                                                                                                                                                                                                                                                                                                                                                                                                                                          | Mostly                                       |
| High: <b>20°</b><br>Low: <b>12°</b> | Sunny<br>High: <b>20°</b><br>Low: <b>12°</b> | Sunny<br>High: <b>17°</b><br>Low: <b>12°</b>                                                                                                                                                                                                                                                                                                                                                                                                                                                                                                                                                                                                                                                                                                                                                                                                                                                                                                                                                                                                                                                                                                                                                                                                                                                                                                                                                                                                                                                                                                                                                                                                                                                                                                                                                                                                                                                                                                                                                                                                                                                                                   | High: <b>17°</b><br>Low: <b>12°</b>                                                                                                                                                                                                                                                                                                                                                                                                                                                                                                                                                                                                                                                                                                                                                                                                                                                                                                                                                                                                                                                                                                                                                                                                                                                                                                                                                                                                                                                                                                                                                                                                                                                                                                                                                                                                                                                                                                                                                                                                                                                                                            | Sunny<br>High: <b>17°</b><br>Low: <b>12°</b> |