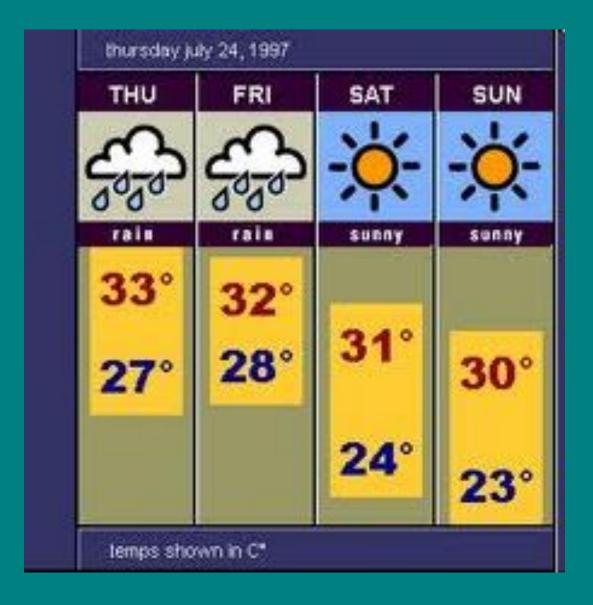

? (Today) it is sunny and hot.



What's the weather going to be (tomorrow)? (Tomorrow) it is going to be cold and windy.

What will the weather be (tomorrow)? It will be snowy.



















































































### Talking about preferences:

I like ...... weather. (warm)
I love it when it is ...... (sunny)
I prefer ...... to ...... weather. (hot)/(freezing)
I hate ....... days. (stormy)
I don't mind the ...... (rain)

### What's the weather like in spring?











#### What's the weather like in autumn?











### What's the weather like in summer?











#### What's the weather like in winter?







- In the north
- In the south
- In the east
- In the west











### Weather forecast for London



### Forecast for Warsaw



### San Francisco Weather Forecast



#### 5 Day Forecast

| Today                               | Tomorrow                                     | Thu