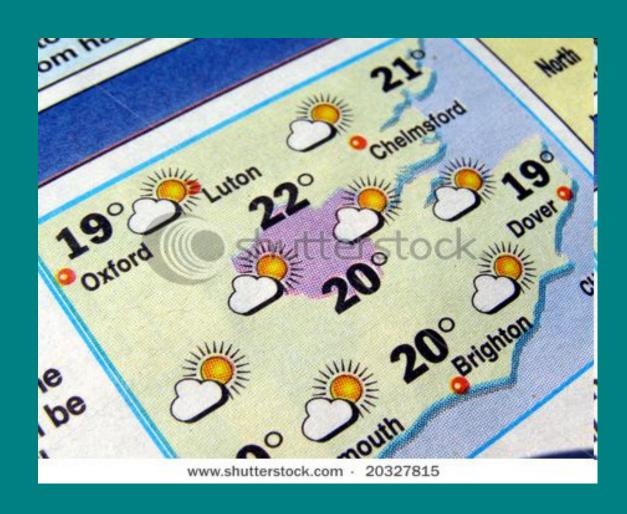

| Sunny<br>High: <b>17°</b><br>Low: <b>12°</b> |

# Weather for England



### Forecast for the Isles



# What can you do in spring?









## What can you do in summer?









# What can you do in autumn?









# What can you do in winter?