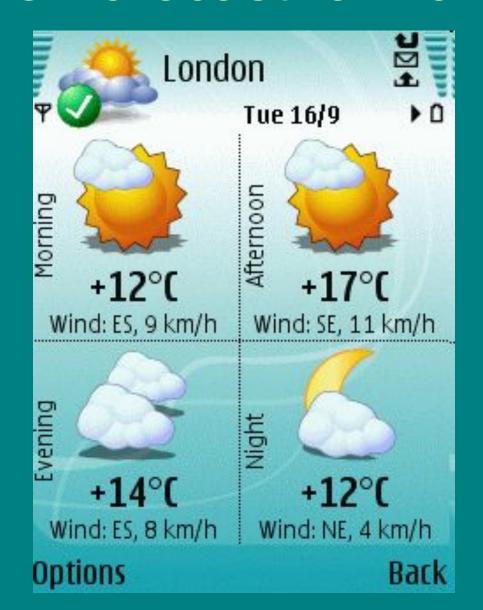

's the weather like (today)? (Today) it is sunny and hot.



What's the weather going to be (tomorrow)? (Tomorrow) it is going to be cold and windy.

What will the weather be (tomorrow)? It will be snowy.



















































































### Talking about preferences:

I like ...... weather. (warm)
I love it when it is ...... (sunny)
I prefer ...... to ...... weather. (hot)/(freezing)
I hate ....... days. (stormy)
I don't mind the ...... (rain)

### What's the weather like in spring?











#### What's the weather like in autumn?











### What's the weather like in summer?











#### What's the weather like in winter?







- In the north
- In the south
- In the east
- In the west











### Weather forecast for London



### Forecast for Warsaw



### San Francisco Weather Forecast



#### 5 Day Forecast

| Today                               | Tomorrow                                     | Thu