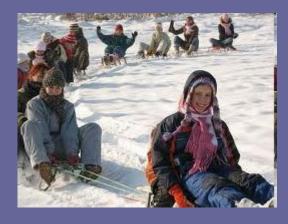

| Sunny<br>High: <b>17°</b><br>Low: <b>12°</b> |

# Weather for England



### Forecast for the Isles



# What can you do in spring?









## What can you do in summer?









# What can you do in autumn?









# What can you do in winter?