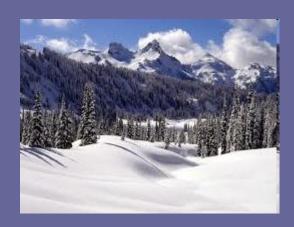

#### What's the weather like in winter?

- In the north
- In the south
- In the east
- In the west

# What can you do in winter?