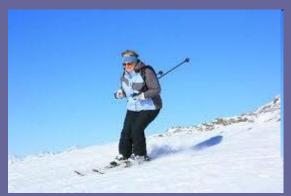

| Sunny<br>High: <b>17°</b><br>Low: <b>12°</b> |

# Weather for England



### Forecast for the Isles



# What can you do in spring?









## What can you do in summer?









# What can you do in autumn?









# What can you do in winter?