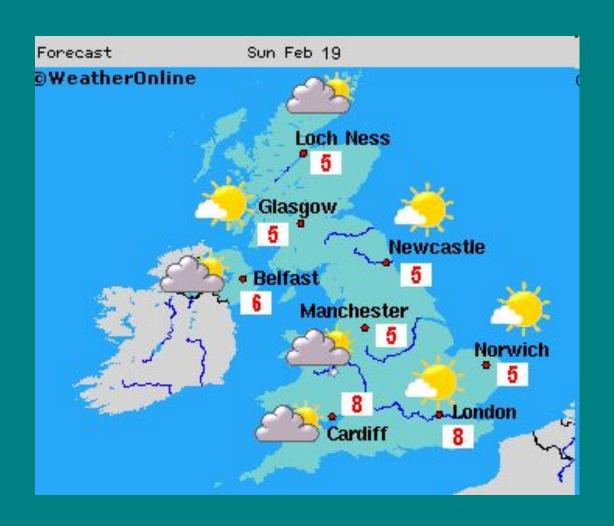

| Sunny<br>High: <b>17°</b><br>Low: <b>12°</b> |

# Weather for England



### Forecast for the Isles



# What can you do in spring?









## What can you do in summer?









# What can you do in autumn?









# What can you do in winter?