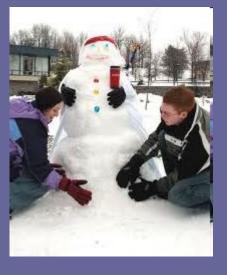

| Sunny<br>High: <b>17°</b><br>Low: <b>12°</b> |

# Weather for England



### Forecast for the Isles



# What can you do in spring?









## What can you do in summer?









# What can you do in autumn?









# What can you do in winter?