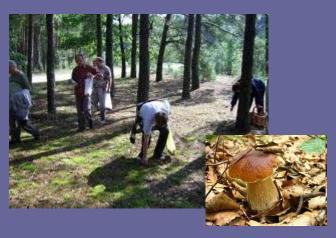

| Sunny<br>High: <b>17°</b><br>Low: <b>12°</b> |

# Weather for England



### Forecast for the Isles



# What can you do in spring?









## What can you do in summer?









# What can you do in autumn?









# What can you do in winter?