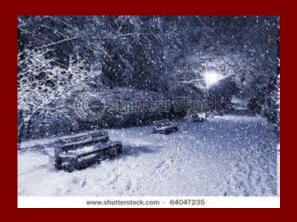

#### What's the weather like in winter?

- In the north
- In the south
- In the east
- In the west

# What can you do in winter?