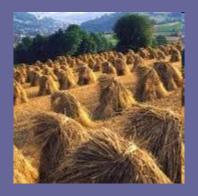

# Weather vocabulary:

- Stormy
- · Rainy
- Foggy
- Cloudy
- Windy
- Snowy
- Sunny

Hot

- Freezing
- Rainbow
- Hail
- Black ice
- Tornado

What's the weather like (today)? (Today) it is sunny and hot.



What's the weather going to be (tomorrow)? (Tomorrow) it is going to be cold and windy.

What will the weather be (tomorrow)? It will be snowy.



















































































### Talking about preferences:

I like ...... weather. (warm)
I love it when it is ...... (sunny)
I prefer ...... to ...... weather. (hot)/(freezing)
I hate ....... days. (stormy)
I don't mind the ...... (rain)

### What's the weather like in spring?











#### What's the weather like in autumn?











### What's the weather like in summer?











#### What's the weather like in winter?







- In the north
- In the south
- In the east
- In the west











### Weather forecast for London



### Forecast for Warsaw



### San Francisco Weather Forecast



#### 5 Day Forecast

| Today                               | Tomorrow                                     | Thu