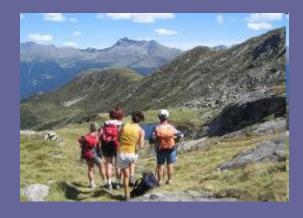

| Sunny<br>High: <b>17°</b><br>Low: <b>12°</b> |

# Weather for England



### Forecast for the Isles



# What can you do in spring?









## What can you do in summer?









# What can you do in autumn?









# What can you do in winter?