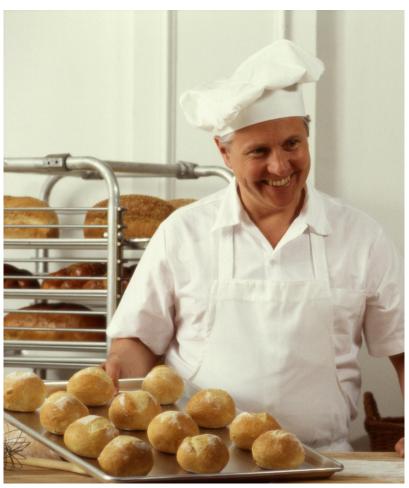

# **Guess My Job**

- I usually wear a white coat and hat.
- I have to get up very early in the morning.
- It is very warm where I work.
- I have to mix different ingredients together in my job.

### **Baker**

© 2008 Jupiterimages Corporation

- I wear a white coat and sometimes an apron.
- It's cold where I work.
- I am very busy at Christmas.
- I need to be very careful because I work with sharp knives.