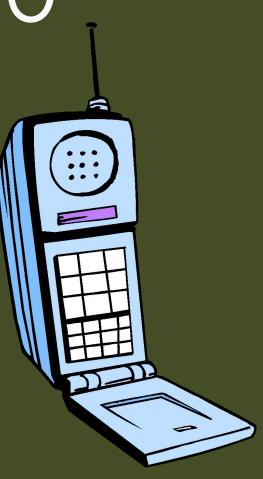

#### TECHNOLOGY 200 What are the two names for this device?

Mobile phone and Cell Phone.