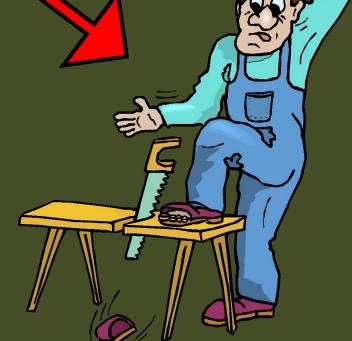

# JEOPARDY SET 2

#### Level: Intermediate Designed and created by Kids ESL Games

#### CATEGORIES

<u>100100</u> <u>200100</u> 200 300100 200 300 <u>400100 200 300 400</u> **500** <u>100100</u> <u>200</u>100 200 300100 200 300 <u>400100 200 300 400</u> <u>500</u>

#### CONSTRUCTION 100 What's this called?



It's called a wall.

# CONSTRUCTION 200 What's this called?



It's called a bulldozer.

## CONSTRUCTION 300 What's his job?





He's a carpenter.

### CONSTRUCTION 400 What's this called?



It's called a steamroller.



#### CONSTRUCTION 500 When you mix stone, water and cement together what do you get?





**BACK** 

#### school subjects 100

What's this subject called?





Maths.

#### SCHOOL SUBJECTS 200 What's this

subject called?





Geography.

#### school subjects 300

What's this subject called?





Accounting.

#### SCHOOL SUBJECTS 400 What subject uses chemicals and fire?





#### SCHOOL SUBJECTS 500 What subject involves students performing dramatic play?





#### LANDSCAPES 100 What's this area called?





It's called a bay.

## LANDSCAPES 200 What's this called?





It's a cave.

### LANDSCAPES 300 What's this called?





#### LANDSCAPES 400 When the Sun hits the horizon we call it a...