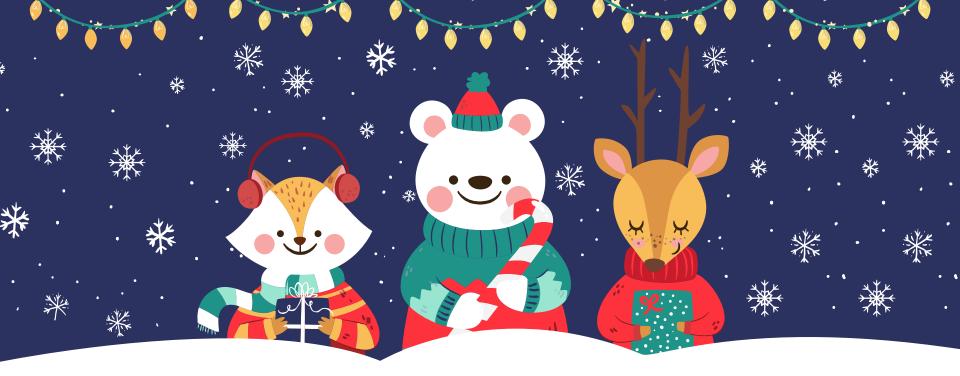

## which animal is it?

Do you know which one is the ...

REINDEER?

Play Another Game

## Which animal is it?

POLAR BEAR?

Play Another Game

## which animal is it?

PENGUIN?

Play Another Game

Play Again