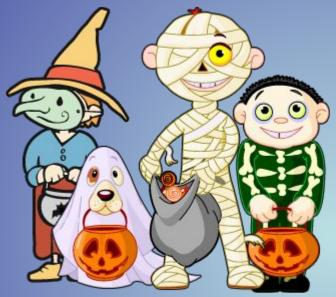

# GAME RULES

- 1. Make teams. Decide which team goes first.
- 2. Appoint a scorekeeper.



- 3. Teams answer correctly and earn money. If a team is correct, they can continue until max. 3 times or until they get BAAM!
- 4. If a team hits BAAM! they go bankrupt!
- 5. The team with the most money at the end is the winner.
- 6. Penalties cost a team \$10, \$25 and \$50 dollars!

| X | X | X | X | X        |
|---|---|---|---|----------|
| X | X | X | X | X        |
| X | X | X | X | X        |
| X |   | X | X | <b>X</b> |
| X | X | X | X | 2        |
| X | X | X | X | X        |

Pick a Number! Don't get BAAMed!



## Who is this?









**Chost** 







#### Who is this woman?









#### Who is this?

Dracula













# What do children say?



Trick or treat









Cauldron

\$ 1,000









Zombie













Vampire













Jack-o-lantern



#### What is this monster?



Dragon



#### Who is this woman?









# Who is this man?

Kashehey Immortal













Goblin







#### Who is this?



Pirate















Potion









Coffin



# What kind of house is this?



Haunted house











#### Snow White and 7 ...?



Dwarfs