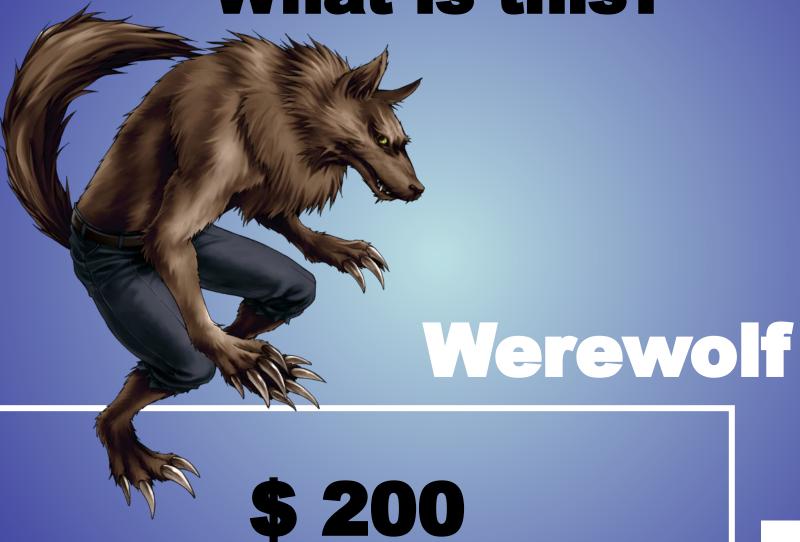

am goes first.
- 2. Appoint a scorekeeper.



- 3. Teams answer correctly and earn money. If a team is correct, they can continue until max. 3 times or until they get BAAM!
- 4. If a team hits BAAM! they go bankrupt!
- 5. The team with the most money at the end is the winner.
- 6. Penalties cost a team \$10, \$25 and \$50 dollars!

| X | X | X | X | X        |
|---|---|---|---|----------|
| X | X | X | X | X        |
| X | X | X | X | X        |
| X |   | X | X | <b>X</b> |
| X | X | X | X | 2        |
| X | X | X | X | X        |

Pick a Number! Don't get BAAMed!



## Who is this?









**Chost** 







#### Who is this woman?









#### Who is this?

Dracula













# What do children say?



Trick or treat









Cauldron

\$ 1,000









Zombie













Vampire













Jack-o-lantern



#### What is this monster?



Dragon



#### Who is this woman?









# Who is this man?

Kashehey Immortal













Goblin







#### Who is this?



Pirate















Potion









Coffin



# What kind of house is this?



Haunted house











#### Snow White and 7 ...?



Dwarfs