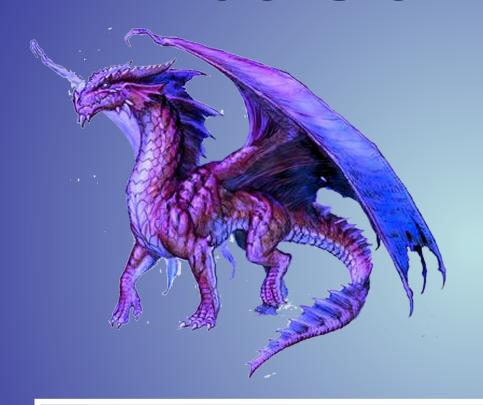

answer correctly and earn money. If a team is correct, they can continue until max. 3 times or until they get BAAM!
- 4. If a team hits BAAM! they go bankrupt!
- 5. The team with the most money at the end is the winner.
- 6. Penalties cost a team \$10, \$25 and \$50 dollars!

| X | X | X | X | X        |
|---|---|---|---|----------|
| X | X | X | X | X        |
| X | X | X | X | X        |
| X |   | X | X | <b>X</b> |
| X | X | X | X | 2        |
| X | X | X | X | X        |

Pick a Number! Don't get BAAMed!



## Who is this?









**Chost** 







#### Who is this woman?









#### Who is this?

Dracula













# What do children say?



Trick or treat









Cauldron

\$ 1,000









Zombie













Vampire













Jack-o-lantern



#### What is this monster?



Dragon



#### Who is this woman?









# Who is this man?

Kashehey Immortal













Goblin







#### Who is this?



Pirate















Potion









Coffin



# What kind of house is this?



Haunted house











#### Snow White and 7 ...?



Dwarfs