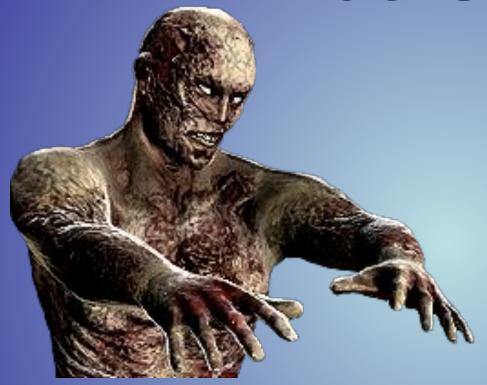

- 1. Make teams. Decide which team goes first.
- 2. Appoint a scorekeeper.



- 3. Teams answer correctly and earn money. If a team is correct, they can continue until max. 3 times or until they get BAAM!
- 4. If a team hits BAAM! they go bankrupt!
- 5. The team with the most money at the end is the winner.
- 6. Penalties cost a team \$10, \$25 and \$50 dollars!

| X | X | X | X | X        |
|---|---|---|---|----------|
| X | X | X | X | X        |
| X | X | X | X | X        |
| X |   | X | X | <b>X</b> |
| X | X | X | X | 2        |
| X | X | X | X | X        |

Pick a Number! Don't get BAAMed!



## Who is this?









**Chost** 







#### Who is this woman?









#### Who is this?

Dracula













# What do children say?



Trick or treat









Cauldron

\$ 1,000









Zombie













Vampire













Jack-o-lantern



#### What is this monster?



Dragon



#### Who is this woman?









# Who is this man?

Kashehey Immortal













Goblin







#### Who is this?



Pirate















Potion









Coffin



# What kind of house is this?



Haunted house











#### Snow White and 7 ...?



Dwarfs