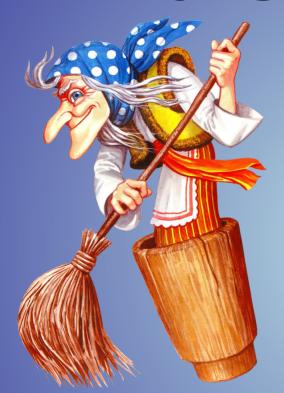

a team is correct, they can continue until max. 3 times or until they get BAAM!
- 4. If a team hits BAAM! they go bankrupt!
- 5. The team with the most money at the end is the winner.
- 6. Penalties cost a team \$10, \$25 and \$50 dollars!

| X | X | X | X | X        |
|---|---|---|---|----------|
| X | X | X | X | X        |
| X | X | X | X | X        |
| X |   | X | X | <b>X</b> |
| X | X | X | X | 2        |
| X | X | X | X | X        |

Pick a Number! Don't get BAAMed!



## Who is this?









**Chost** 







#### Who is this woman?









#### Who is this?

Dracula













# What do children say?



Trick or treat









Cauldron

\$ 1,000









Zombie













Vampire













Jack-o-lantern



#### What is this monster?



Dragon



#### Who is this woman?









# Who is this man?

Kashehey Immortal













Goblin







#### Who is this?



Pirate















Potion









Coffin



# What kind of house is this?



Haunted house











#### Snow White and 7 ...?



Dwarfs