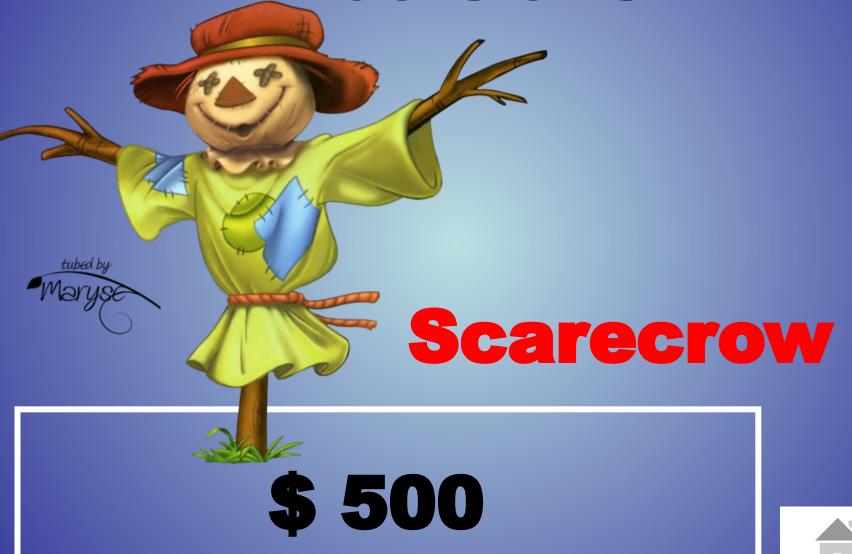

oes first.
- 2. Appoint a scorekeeper.



- 3. Teams answer correctly and earn money. If a team is correct, they can continue until max. 3 times or until they get BAAM!
- 4. If a team hits BAAM! they go bankrupt!
- 5. The team with the most money at the end is the winner.
- 6. Penalties cost a team \$10, \$25 and \$50 dollars!

| X | X | X | X | X        |
|---|---|---|---|----------|
| X | X | X | X | X        |
| X | X | X | X | X        |
| X |   | X | X | <b>X</b> |
| X | X | X | X | 2        |
| X | X | X | X | X        |

Pick a Number! Don't get BAAMed!



## Who is this?









**Chost** 







#### Who is this woman?









#### Who is this?

Dracula













# What do children say?



Trick or treat









Cauldron

\$ 1,000









Zombie













Vampire













Jack-o-lantern



#### What is this monster?



Dragon



#### Who is this woman?









# Who is this man?

Kashehey Immortal













Goblin







#### Who is this?



Pirate















Potion









Coffin



# What kind of house is this?



Haunted house











#### Snow White and 7 ...?



Dwarfs