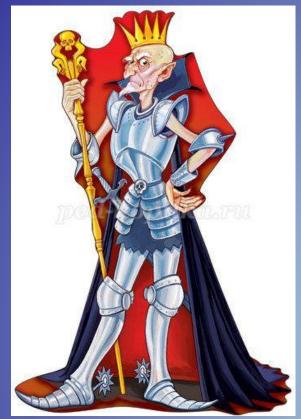

is correct, they can continue until max. 3 times or until they get BAAM!
- 4. If a team hits BAAM! they go bankrupt!
- 5. The team with the most money at the end is the winner.
- 6. Penalties cost a team \$10, \$25 and \$50 dollars!

| X | X | X | X | X        |
|---|---|---|---|----------|
| X | X | X | X | X        |
| X | X | X | X | X        |
| X |   | X | X | <b>X</b> |
| X | X | X | X | 2        |
| X | X | X | X | X        |

Pick a Number! Don't get BAAMed!



## Who is this?









**Chost** 







#### Who is this woman?









#### Who is this?

Dracula













# What do children say?



Trick or treat









Cauldron

\$ 1,000









Zombie













Vampire













Jack-o-lantern



#### What is this monster?



Dragon



#### Who is this woman?









# Who is this man?

Kashehey Immortal













Goblin







#### Who is this?



Pirate















Potion









Coffin



# What kind of house is this?



Haunted house











#### Snow White and 7 ...?



Dwarfs