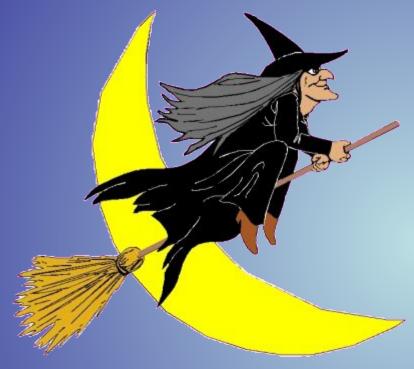

# GAME RULES

- 1. Make teams. Decide which team goes first.
- 2. Appoint a scorekeeper.



- 3. Teams answer correctly and earn money. If a team is correct, they can continue until max. 3 times or until they get BAAM!
- 4. If a team hits BAAM! they go bankrupt!
- 5. The team with the most money at the end is the winner.
- 6. Penalties cost a team \$10, \$25 and \$50 dollars!

| X | X | X | X | X        |
|---|---|---|---|----------|
| X | X | X | X | X        |
| X | X | X | X | X        |
| X |   | X | X | <b>X</b> |
| X | X | X | X | 2        |
| X | X | X | X | X        |

Pick a Number! Don't get BAAMed!



## Who is this?









**Chost** 







#### Who is this woman?









#### Who is this?

Dracula













# What do children say?



Trick or treat









Cauldron

\$ 1,000









Zombie













Vampire













Jack-o-lantern



#### What is this monster?



Dragon



#### Who is this woman?









# Who is this man?

Kashehey Immortal













Goblin







#### Who is this?



Pirate















Potion









Coffin



# What kind of house is this?



Haunted house











#### Snow White and 7 ...?



Dwarfs