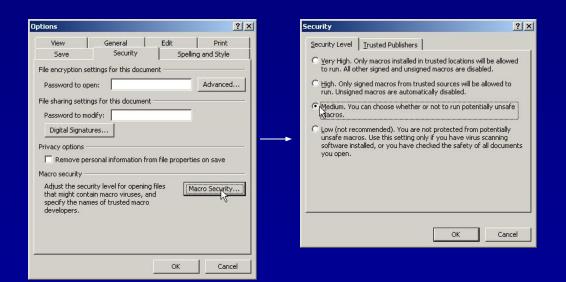

#### Macro Troubleshooting

- If you're having trouble getting this PowerPoint to work, be sure to "Enable Macros" when opening the file.
- If you don't see this box when you open PowerPoint, your security settings may be set too high. In this case, go to the "Tools" menu and select "Options." Click on [Macro Security...] and then select "Medium." Press OK until you return to the show. Now save this file and then re-open it. You should now receive the dialog shown above. Click "Enable Macros"