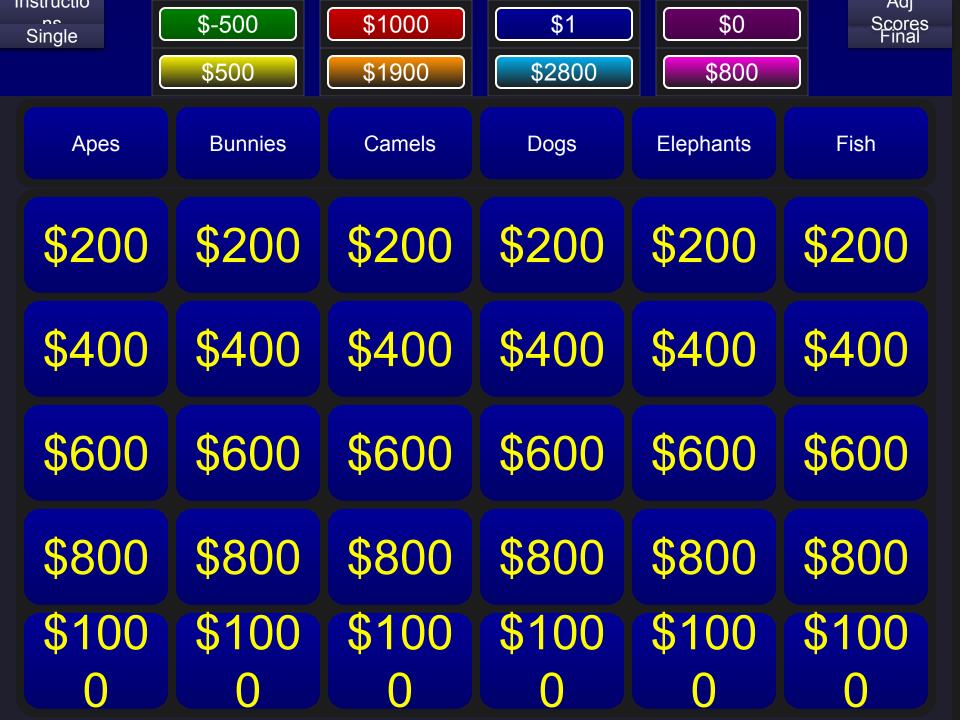

/ risk groups, \$300 response

A number of serious diseases **afflict** the population, including malaria, tuberculosis, and cholera.



**1900** 





\$800

\$400

That inward strife against the sins That ever wait on ....; To watch and strike where first begins Each ill that would corruption bring.

- "Last Lines" by Anne Brontë

\$1900

\$1

\$2800

\$0

\$800

\$400

Sick people / risk groups, \$400 response

That inward strife against the sins
 That ever wait on suffering;
 To watch and strike where first begins Each ill that would corruption bring.









Expectant mother, to go through (undergo) AIDS blood test, virus carriers, to pass AIDS to smb, innocent

\$800

\$1900

\$500





\$-500 \$1000 \$1 \$0 \$500 \$1900 \$2800 \$800

#### DOUBLE DOUBLE

Enter your wager:

\$

Go!



**1900** 

**\$2800** 

**×** \$800

## Apes, \$200 prompt

Board \$-500 \$1000 \$1 \$0 \$200

\$1900

\$500

Apes, \$200 response

\$2800

\$800

∕ \$1 □

**\$**0

\$400

\$500

**1900** 

\$2800

**✓** \$800

## Apes, \$400 prompt

Board \$-500 \$1000 \$1 \$0 \$400

\$1900

\$500

Apes, \$400 response

\$2800

\$800

**Board** 



**1** \$1000

∕ \$1 □

**\$**0

\$600

\$500

**1900** 

\$2800

**✓** \$800

## Apes, \$600 prompt

Board \$-500 \$1000 \$1 \$0 \$600

\$1900

\$500

Apes, \$600 response

\$2800

\$800





**✓** \$1000 □

**∕** \$1 □

**^** \$0

\$800

\$500

**1900** 

\$2800

**×** \$800

# Apes, \$800 prompt

\$1900

\$500

Apes, \$800 response

\$2800



**✓** \$1 □

**^** \$0

\$1000

\$500

**1900** 

**\$2800** 

<mark>✓ \$800</mark>

# Apes, \$1000 prompt

\$2800