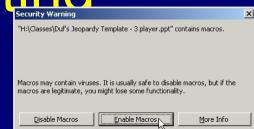

#### Macro Troubleshooting

- If you're having trouble getting this PowerPoint to work, be sure to "Enable Macros" when opening the file.
- If you don't see this box when you open PowerPoint, your security settings may be set too high. In this case, go to the "Tools" menu and select "Options." Click on [Macro Security...] and then select "Medium." Press OK until you return to the show. Now save this file and then re-open it. You should now receive the dialog shown above. Click "Enable Macros"