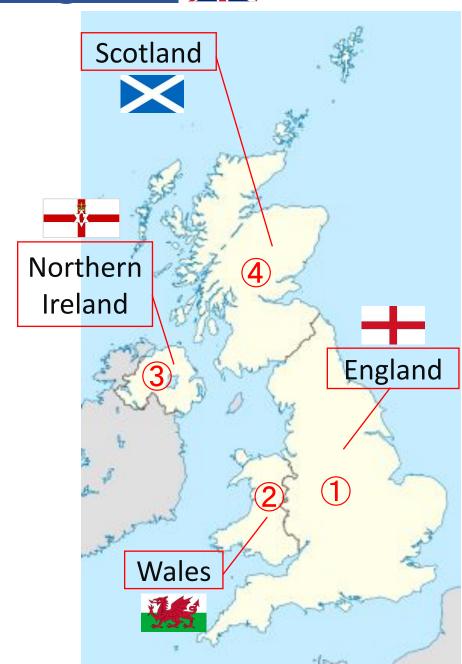

### Countries of the United Kingdom

## UNITED KINGDOM (UK)

3. Write the name of the English speaking countries represented by the flags below.

| Flag | Country          | Capital City      | Nationality    |
|------|------------------|-------------------|----------------|
|      | <b>England</b>   | London            | English        |
|      | <u>Wales</u>     | Cardiff           | Welsh          |
|      | Northern Ireland | Belfast           | Northern Irish |
| X    | Scotland         | <u>Edingburgh</u> | Scottish       |
|      | United Kingdom   | <u>London</u>     | British        |
|      | <u>Ireland</u>   | Dublin            | lrish          |