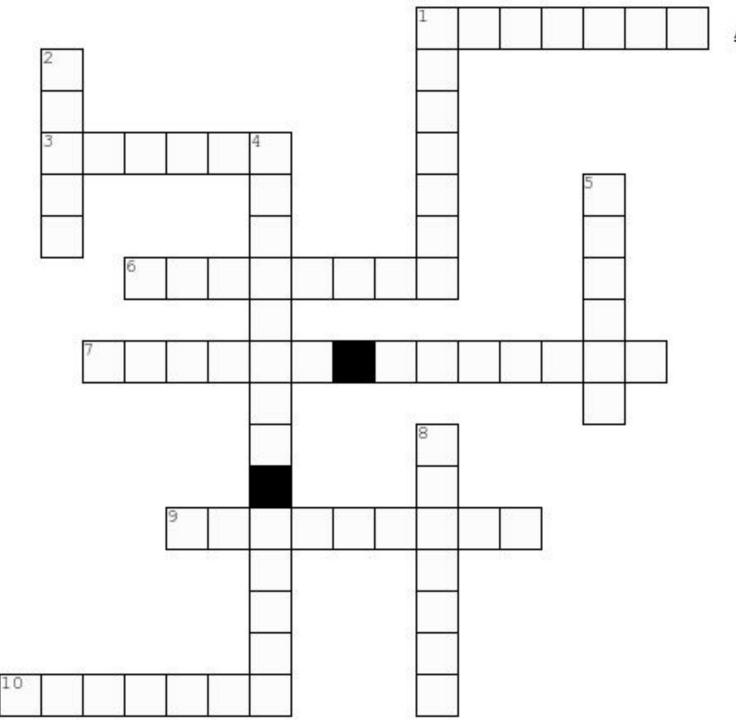

#### Across

- Capital city of Norhern Ireland.
- Capital city of the United Kingdom.
- 6. A person from Scotland.
- 7. What does 'UK' represent?
- 9. Capital city of Scotland.
- 10. A person from England.

#### Down

- 1. A person from the UK.
- 2. A person from Wales.
- 4. A person from Northern Ireland.
- 5. Capital city of England.
- 8. Capital city of Wales.