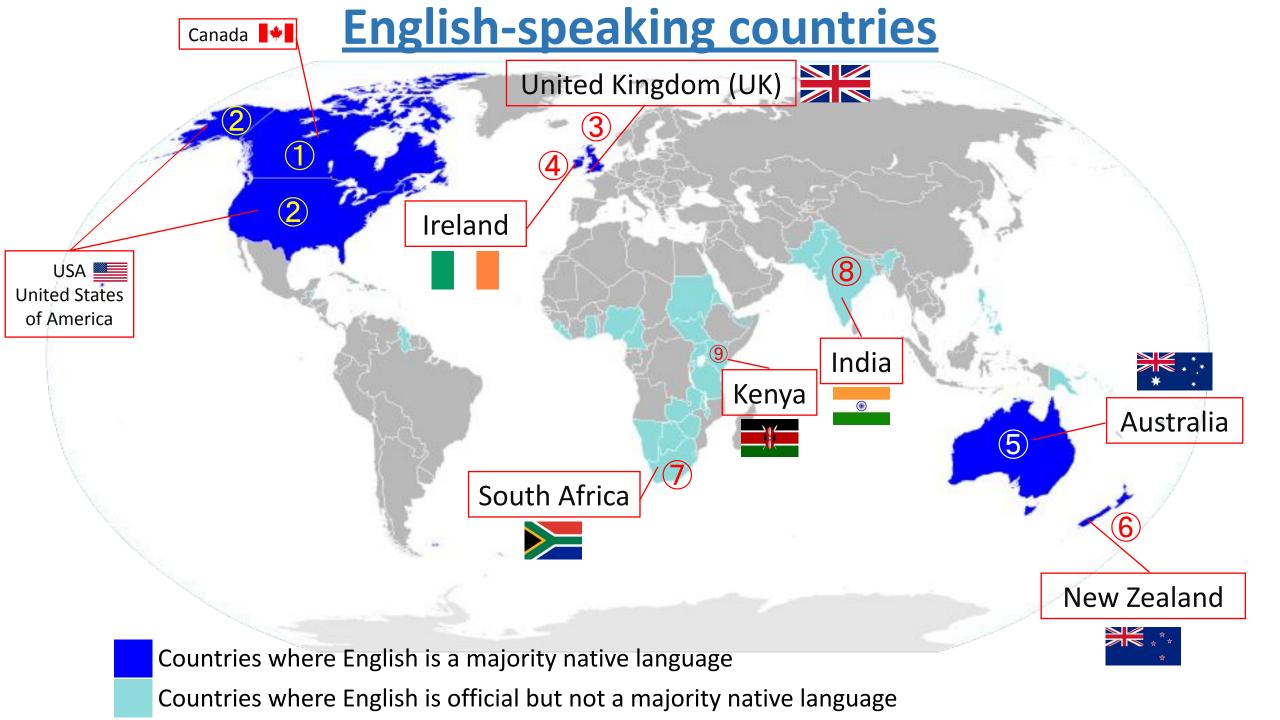

# How to understand the difference between the UK and Great Britain

## UNITED KINGDOM (UK)

3. Write the name of the English speaking countries represented by the flags below.

| Flag | Country          | Capital City      | Nationality    |
|------|------------------|-------------------|----------------|
|      | <b>England</b>   | London            | English        |
|      | <u>Wales</u>     | Cardiff           | Welsh          |
|      | Northern Ireland | Belfast           | Northern Irish |
| X    | Scotland         | <u>Edingburgh</u> | Scottish       |
|      | United Kingdom   | <u>London</u>     | British        |
|      | <u>Ireland</u>   | Dublin            | lrish          |

Complete the chart below, where you will find a list of countries, nationalities and the common spoken language(s).

| COUNTRY          | NATIONALITY      | LANGUAGE                  |
|------------------|------------------|---------------------------|
| United Kingdom   | British          | English                   |
| England          | English          | English                   |
| Scotland         | Scottish         | English / Scottish Gaelic |
| Wales            | Welsh            | Welsh / English           |
| Northern Ireland | (Northern) Irish | Irish / English           |
| Ireland          | Irish            | Irish / English           |

| United States | American      | English             |
|---------------|---------------|---------------------|
| Canada        | Canadian      | English / French    |
| Australia     | Australian    | English             |
| New Zealand   | New Zealander | English / Maori     |
| South Africa  | South African | Afrikaans / English |
| Kenya         | Kenyan        | English / Kiswahili |
| India         | Indian        | Hindi / English     |