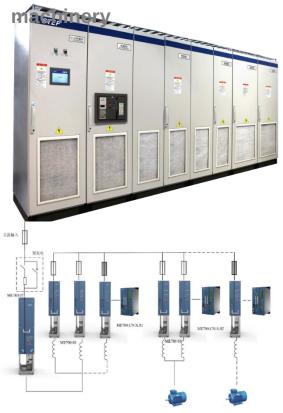

### **AS800 Series**

- Power range
  - 3kV/250-2500kW
  - 6kV/280-8000kW
  - 10kV/280-12000kW
- Control model
  - V/F control
  - Vector control, Open/Closed loop
- Compatible motor
  - Asynchronous motor
  - Synchronous motor (Excitation/PMSM)
- Flexible configuration
  - Manual/automatic bypass system
  - Start-up cabinet