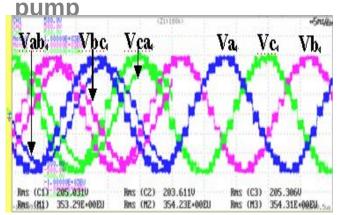

# Industrial Drive: Application characteristics of fan and pump

Runaway Starting: Reduce the starting current of Fan application effectively, make the motor start smoothly when have torque speed.

### Industrial Drive: Application characteristics of fan and

Power unit bypass: Automatically bypass the failure and keep ruuning.