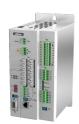

### **AS800 Series**

- Power range
  - 3kV/250-2500kW
  - 6kV/280-8000kW
  - 10kV/280-12000kW
- Control model
  - V/F control
  - Vector control, Open/Closed loop
- Compatible motor
  - Asynchronous motor
  - Synchronous motor (Excitation/PMSM)
- Flexible configuration
  - Manual/automatic bypass system
  - Start-up cabinet