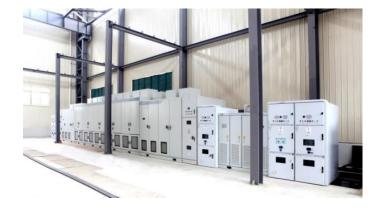

# Industrial Drive: Renewable Energy

13 sets HV Inverters in Shan Laogang Renewable Energy

**Industrial Drive: Coal chemical** 

EU: Henan Coal&Chemical Group

Loas: Fan, mill

Motor: 10kV **560kW** \* **9**;