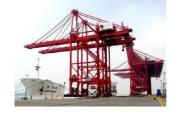

| Braking Resistor: Externally, Optional           |
|                         | Accessory                                        |
| DC Reactor              | >75kW: Internally Equipped                       |
|                         | ≤75kW: Externally, Optional Accessory            |
| Input/Output AC Reactor | External, Optional Accessory                     |
| Input/Output Filter     | External, Optional Accessory                     |

### **AS700 Series**

- High-End Large Power Type (250-3300 kW)
- Voltage Class: 380V, 690V
- Modular Design
- AC Asynchronous Motor, Permanent Magnet Synchronous Motor





### AS700 Series

#### **AS700 Series Inverter**

Target Industry:
I Hoisting Machinery I

Coal Mine Machinery I

Metal Processing | | Air

Conditioning











### **AS800 Series**

- Power range
  - 3kV/250-2500kW
  - 6kV/280-8000kW
  - 10kV/280-12000kW
- Control model
  - V/F control
  - Vector control, Open/Closed loop
- Compatible motor
  - Asynchronous motor
  - Synchronous motor (Excitation/PMSM)
- Flexible configuration
  - Manual/automatic bypass system
  - Start-up cabinet





### **Application & Reference**

### **Industrial Drive**

#### **HVAC**



- Adapt to various of air-conditioning applications like new-energy bus, central centrifuge, central screw machine, thermal fan, etc.
- Full and comprehensive air conditioning variable frequency drive and control solutions provided to customers.
- Market shares over 27.8%



### **Industrial Drive: Port**





#### **Industrial Drive: Port**





#### Good average current control