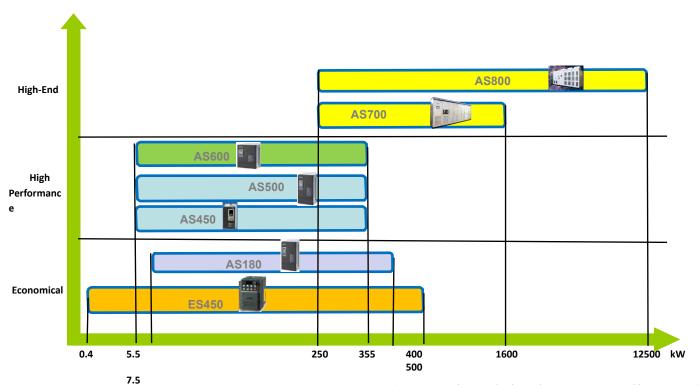

### ES450 Series

- Economical Type(0.4-500 kW)
- ➤ Three Phase Asynchronous Motor
- Control Mode: v/f Control, Open Loop vector Control.
- Target Industry: Light Industry

l Fan

I Water Pump I

Machine Tool I

### AS180 Series

- High Performance v/f Type (7.5-630kW)
- Three Phase Asynchronous Motor
- Target Industry: Light Industry Standard Load (120% Overload)
  - l Fan-Exhaust Fan, Blower
  - I Water Pump-Constant Pressure Water Supply, Drainage
  - I HVAC-Heating, Air Conditioning

### AS450 Series

- General Vector Type (5.5-500 kW)
- ➤ Three Phase Asynchronous Motor
- Target Industry: Light Industry Heavy Load(150% Overload)
  - I Compressor-Screw/Centrifugal Compressor
  - **I** Roots Blower
  - l Heavy Medium Pump
  - I Food Extruder
  - I Wood Engraving Machine
  - l Centrifugal Industrial Washing Machine

### **AS500 Series**

- High Performance Vector Type (5.5-500 kW)
- Applicable to:
  - I Permanent Magnet Synchronous Motor(Strongest Advantage)
  - I Three-Phase Asynchronous Motor

### AS600 Series

- High-End Hoisting Type(5.5-355 kW)
- Three Phase Asynchronous Motor, Permanent Magnet Synchronous Motor
- ➤ Target Industry:
- I Port Machinery Shore Bridge Crane, Tire Crane

I Standard Lifting - Bridge/Door Crane, Belt

### **AS700 Series**

- High-End Large Power Type (250-3300 kW)
- Voltage Class: 380V, 690V
- Modular Design
- AC Asynchronous Motor, Permanent Magnet Synchronous Motor

### **AS800 Series**

- Power range
  - 3kV/250-2500kW
  - 6kV/280-8000kW
  - 10kV/280-12000kW
- Control model
  - V/F control
  - Vector control, Open/Closed loop
- Compatible motor
  - Asynchronous motor
  - Synchronous motor (Excitation/PMSM)
- Flexible configuration
  - Manual/automatic bypass system
  - Start-up cabinet