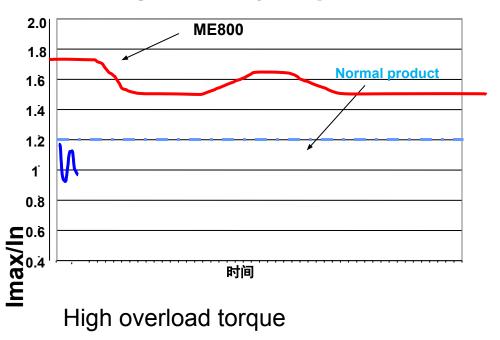

ion characteristics of fan and pump



Runaway Starting: Reduce the starting current of Fan application effectively, make the motor start smoothly when have torque speed.

### Industrial Drive: Application characteristics of fan and





Power unit bypass: Automatically bypass the failure and keep ruuning.

#### Industrial Drive: The steel



**EU:SIAMSTEEL** 

Application: Mill

Motr:

6.6kV 1600kW

Stock Name:新时达 Stock Code:002527

#### **Industrial Drive: Sugar Crusher**



EU: Thai Udorn Sugar,

Application: Crusher Mill, Pressure Feed

Motor: 1500kW / 6.6kV, 630kW / 6.6kV

#### **Industrial Drive: Rubber**



Internal-mixer application in tyre manufacturing

#### **Industrial Drive: mill**



#### **Industrial Drive: mill**

### **Driving Capability: High torque VS Standard torque**



## **STEP**Shanghai STEP Electric Corporation

#### Nuclear power industry: Main engine cooling







12 MW HV inverter for the first nuclear pump test station in Shanghai Apollo

**Unique undisturbed** switching technics between inverter and power grid



**STEP** Step by Step, Dreams Come True