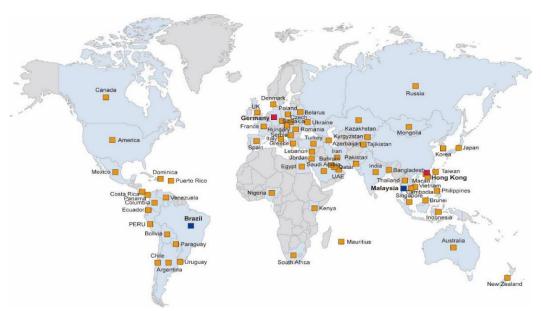

#### **Worldwide Market Network**

- Products and Services
   65+ countries and regions in Asia,
   Europe, North America, South
   America, Africa, Oceania, etc.
- Subsidiary
- Hong Kong
- Germany

- **■** Joint Ventures
- Brazil
- Malaysia