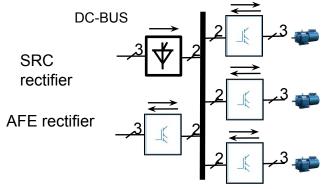

### **AS800 Series**

- Power range
  - 3kV/250-2500kW
  - 6kV/280-8000kW
  - 10kV/280-12000kW
- Control model
  - V/F control
  - Vector control, Open/Closed loop
- Compatible motor
  - Asynchronous motor
  - Synchronous motor (Excitation/PMSM)
- Flexible configuration
  - Manual/automatic bypass system
  - Start-up cabinet

#### Nuclear power industry: Main engine cooling

12 MW HV inverter for the first nuclear pump test station in Shanghai Apollo

**Unique undisturbed** switching technics between inverter and power grid

**STEP** Step by Step, Dreams Come True