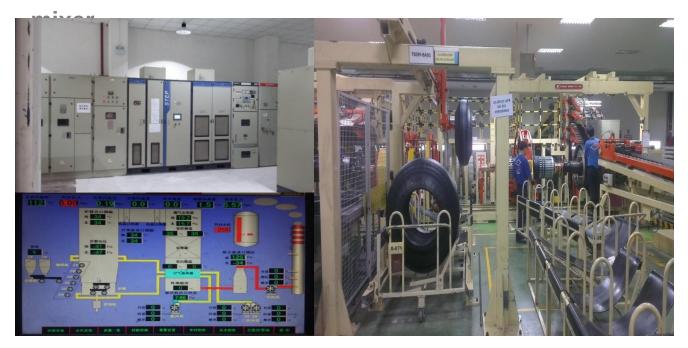

# Industrial Drive: Inverter

Internal-mixer application in Shanghai Double-Coin Tyres

12 MW HV inverter for the first nuclear pump test station in Shanghai Apollo

#### **Industrial Drive: Rubber**

Internal-mixer application in tyre manufacturing