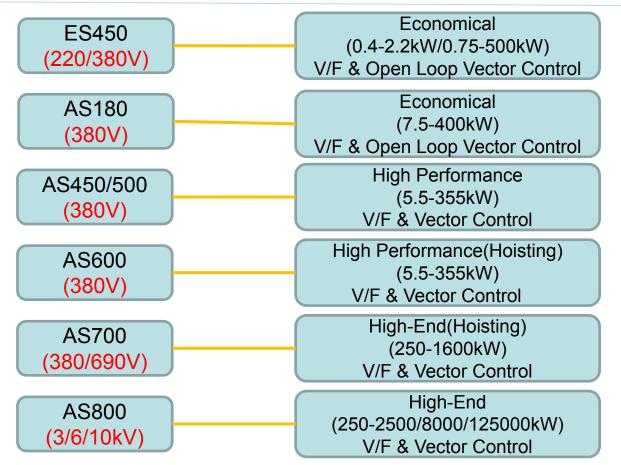

### ES450 Series

- Economical Type(0.4-500 kW)
- ➤ Three Phase Asynchronous Motor
- Control Mode: v/f Control, Open Loop vector Control.
- Target Industry: Light Industry

l Fan

I Water Pump I

Machine Tool I

### AS180 Series

- High Performance v/f Type (7.5-630kW)
- Three Phase Asynchronous Motor
- Target Industry: Light Industry Standard Load (120% Overload)
  - l Fan-Exhaust Fan, Blower
  - I Water Pump-Constant Pressure Water Supply, Drainage
  - I HVAC-Heating, Air Conditioning

### AS450 Series

- General Vector Type (5.5-500 kW)
- ➤ Three Phase Asynchronous Motor
- Target Industry: Light Industry Heavy Load(150% Overload)
  - I Compressor-Screw/Centrifugal Compressor
  - **I** Roots Blower
  - l Heavy Medium Pump
  - I Food Extruder
  - I Wood Engraving Machine
  - l Centrifugal Industrial Washing Machine

### **AS500 Series**

- High Performance Vector Type (5.5-500 kW)
- Applicable to:
  - I Permanent Magnet Synchronous Motor(Strongest Advantage)
  - I Three-Phase Asynchronous Motor

### AS600 Series

- High-End Hoisting Type(5.5-355 kW)
- Three Phase Asynchronous Motor, Permanent Magnet Synchronous Motor
- ➤ Target Industry:
- I Port Machinery Shore Bridge Crane, Tire Crane

I Standard Lifting - Bridge/Door Crane, Belt

### **AS700 Series**

- High-End Large Power Type (250-3300 kW)
- Voltage Class: 380V, 690V
- Modular Design
- AC Asynchronous Motor, Permanent Magnet Synchronous Motor

### **AS800 Series**

- Power range
  - 3kV/250-2500kW
  - 6kV/280-8000kW
  - 10kV/280-12000kW
- Control model
  - V/F control
  - Vector control, Open/Closed loop
- Compatible motor
  - Asynchronous motor
  - Synchronous motor (Excitation/PMSM)
- Flexible configuration
  - Manual/automatic bypass system
  - Start-up cabinet