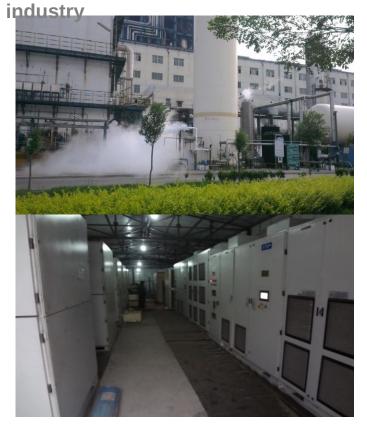

# Industrial Drive: Renewable Energy

13 sets HV Inverters in Shan Laogang Renewable Energy

**Industrial Drive: Coal chemical** 

EU: Henan Coal&Chemical Group

Loas: Fan, mill

Motor: 10kV **560kW** \* **9**;