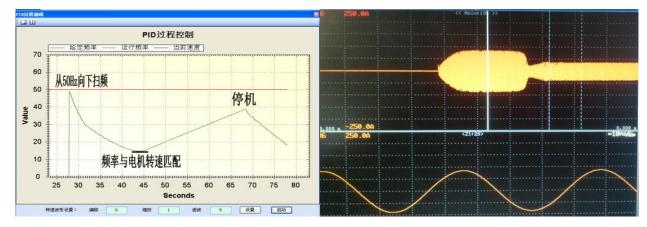

# Industrial Drive: Application characteristics of fan and pump

Runaway Starting: Reduce the starting current of Fan application effectively, make the motor start smoothly when have torque speed.