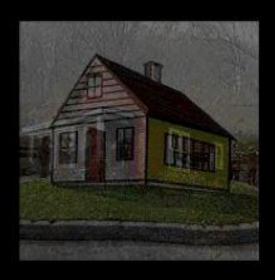

Try it yourself!
Photograph
your own two
versions of
images like
these.

Adapt the basic stuff around you to show others your vision.

Adapt the basic stuff around you to show others your vision.

Each of us makes different connections between different objects, events and ideas.