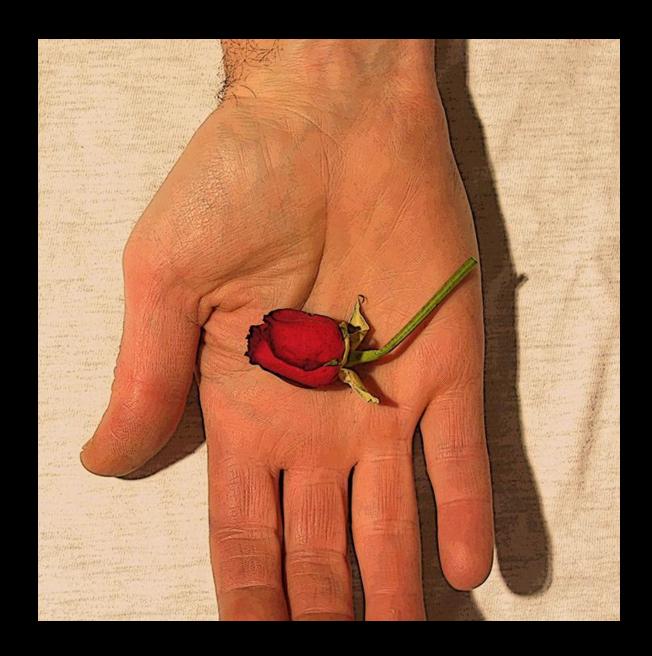

## Show, Don't Tell

To bring your ideas to life, show instead of telling.

To bring your ideas to life, show instead of telling.

Show
the way
you
want
things to
be.

Show the way you want things to be.

Telling is a mere shadow of showing.

Telling is a mere shadow of showing.

Done right,
"showing" has
an element of
magic to it.

Done right,
"showing" has
an element of
magic to it.

Try it yourself!
Photograph
your own two
versions of
images like
these.