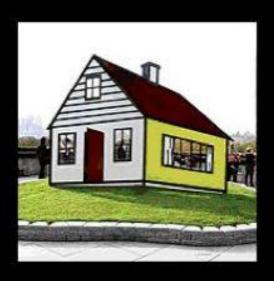

Try it yourself!
Photograph
your own two
versions of
images like
these.

Adapt the basic stuff around you to show others your vision.

Adapt the basic stuff around you to show others your vision.

Each of us makes different connections between different objects, events and ideas.