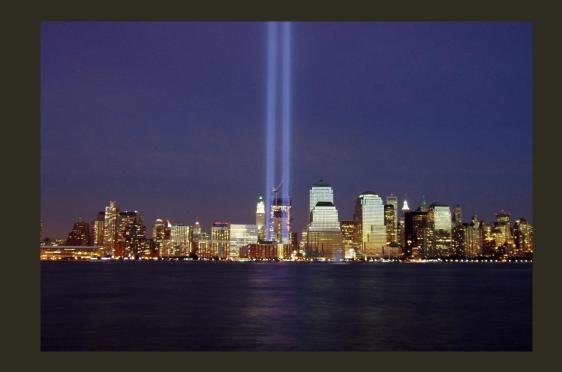

## SEPTEMER, 11

#### WORLD TRADE CENTER

The original World Trade Center was a large complex of seven buildings in Lower Manhattan, New York City, United States. It opened on April 4, 1973, and was destroyed in 2001 during the September 11 attacks.

The Twin Towers — the original 1 World Trade Center, at 1,368 feet (417 m); and 2 World Trade Center, at 1,362 feet (415.1 m)—were the tallest buildings in the world.