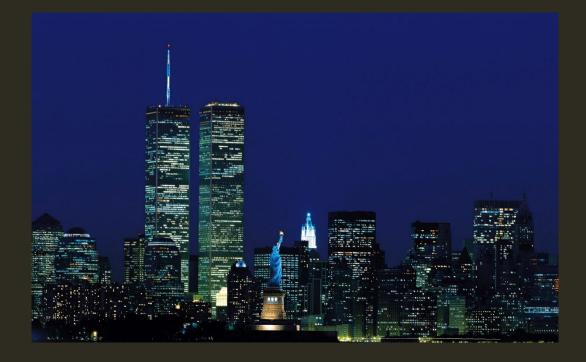

#### WORLD TRADE CENTER

The original World Trade Center was a large complex of seven buildings in Lower Manhattan, New York City, United States. It opened on April 4, 1973, and was destroyed in 2001 during the September 11 attacks.

The Twin Towers — the original 1 World Trade Center, at 1,368 feet (417 m); and 2 World Trade Center, at 1,362 feet (415.1 m)—were the tallest buildings in the world.