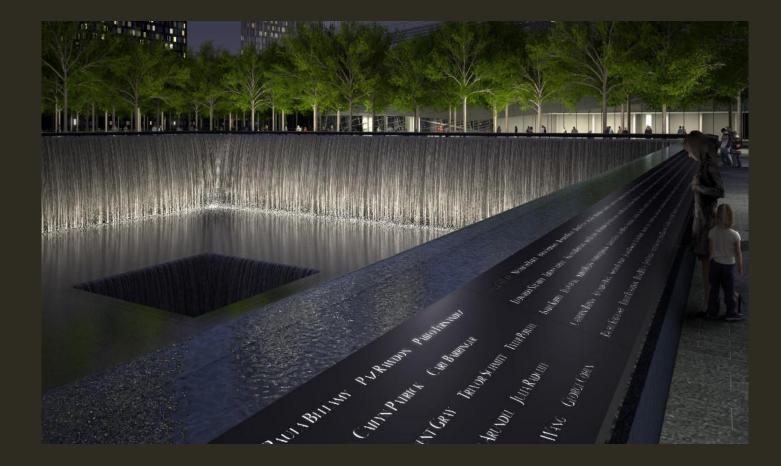

## SEPTEMER, 11

#### WORLD TRADE CENTER

The original World Trade Center was a large complex of seven buildings in Lower Manhattan, New York City, United States. It opened on April 4, 1973, and was destroyed in 2001 during the September 11 attacks.

The Twin Towers — the original 1 World Trade Center, at 1,368 feet (417 m); and 2 World Trade Center, at 1,362 feet (415.1 m)—were the tallest buildings in the world.