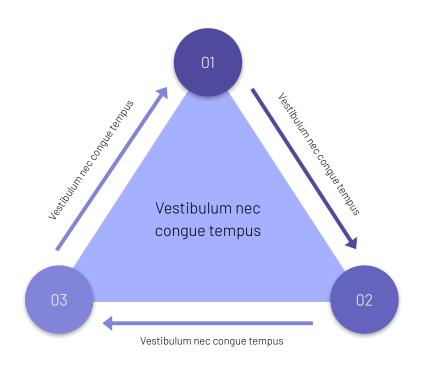

. It is the darkest color, the result of the absence of or complete absorption of light.



## IN TWO OR THREE COLUMNS

#### Yellow

Is the color of gold, butter and ripe lemons. In the spectrum of visible light, yellow is found between green and orange.

#### Blue

Is the colour of the clear sky and the deep sea. It is located between violet and green on the optical spectrum.

#### Red

Is the color of blood, and because of this it has historically been associated with sacrifice, danger and courage.



# A PICTURE IS WORTH A THOUSAND WORDS

A complex idea can be conveyed with just a single still image, namely making it possible to absorb large amounts of data quickly.



# Want big impact? USE BIG IMAGE.





You can insert graphs from Google Sheets

# USE DIAGRAMS TO EXPLAIN YOUR IDEAS







# AND TABLES TO COMPARE DATA

|        | А  | В  | С  |
|--------|----|----|----|
| Yellow | 10 | 20 | 7  |
| Blue   | 30 | 15 | 10 |
| Orange | 5  | 24 | 16 |







# 89,526,124

Whoa! That's a big number, aren't you proud?

# 89,526,124\$ That's a lot of money

# 185,244 USERS And a lot of users

100% Total success!



# **OUR PROCESS IS EASY**





# LET'S REVIEW SOME CONCEPTS

#### Yellow

Is the color of gold, butter and ripe lemons. In the spectrum of visible light, yellow is found between green and orange.

### Yellow

Is the color of gold, butter and ripe lemons. In the spectrum of visible light, yellow is found between green and orange.

### Blue

Is the colour of the clear sky and the deep sea. It is located between violet and green on the optical spectrum.

### Blue

Is t