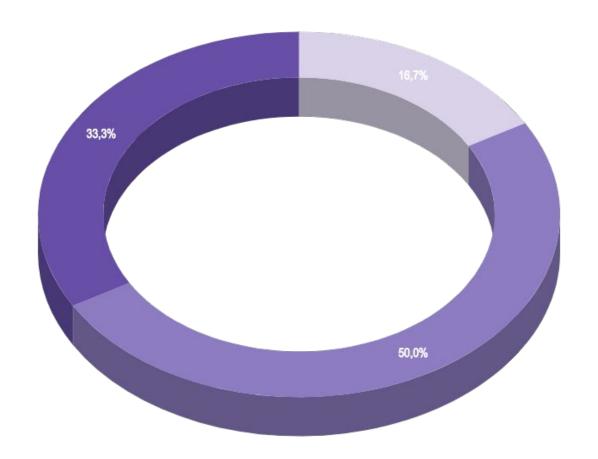

the visible spectrum.

### Black

Is the color of coal, ebony, and of outer space. It is the darkest color, the result of the absence of or complete absorption of light.



## IN TWO OR THREE COLUMNS

#### Yellow

Is the color of gold, butter and ripe lemons. In the spectrum of visible light, yellow is found between green and orange.

#### Blue

Is the colour of the clear sky and the deep sea. It is located between violet and green on the optical spectrum.

#### Red

Is the color of blood, and because of this it has historically been associated with sacrifice, danger and courage.



# A PICTURE IS WORTH A THOUSAND WORDS

A complex idea can be conveyed with just a single still image, namely making it possible to absorb large amounts of data quickly.



# Want big impact? USE BIG IMAGE.





You can insert graphs from Google Sheets

# USE DIAGRAMS TO EXPLAIN YOUR IDEAS







# AND TABLES TO COMPARE DATA

|        | А  | В  | С  |
|--------|----|----|----|
| Yellow | 10 | 20 | 7  |
| Blue   | 30 | 15 | 10 |
| Orange | 5  | 24 | 16 |







# 89,526,124

Whoa! That's a big number, aren't you proud?

# 89,526,124\$ That's a lot of money

# 185,244 USERS And a lot of users

100% Total success!



# **OUR PROCESS IS EASY**





# LET'S REVIEW SOME CONCEPTS

#### Yellow

Is the color of gold, butter and ripe lemons. In the spectrum of visible light, yellow is found between green and orange.

### Yellow

Is the color of gold, butter and ripe lemons. In the spectrum of visible light, yellow is found between green and orange.

### Blue

Is the colour of the clear sky and the deep se