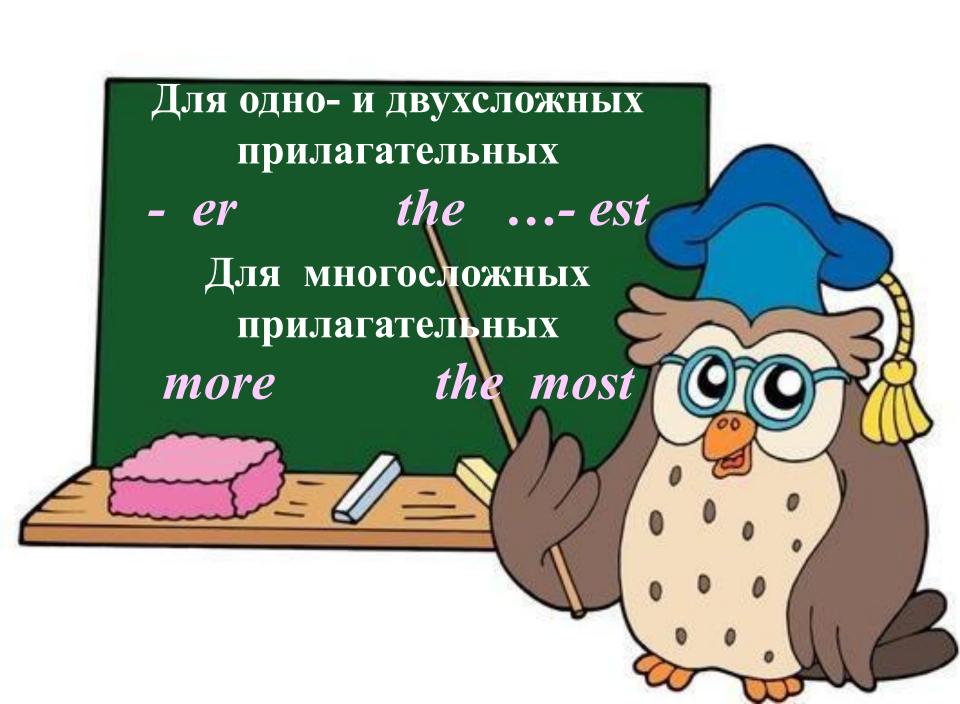

# Впишите в предложения пропущенные прилагательные в сравнительной или в превосходной степени

These birds are bright and beautiful. The second bird is the (bright) but the first bird is the (beautiful) of all.