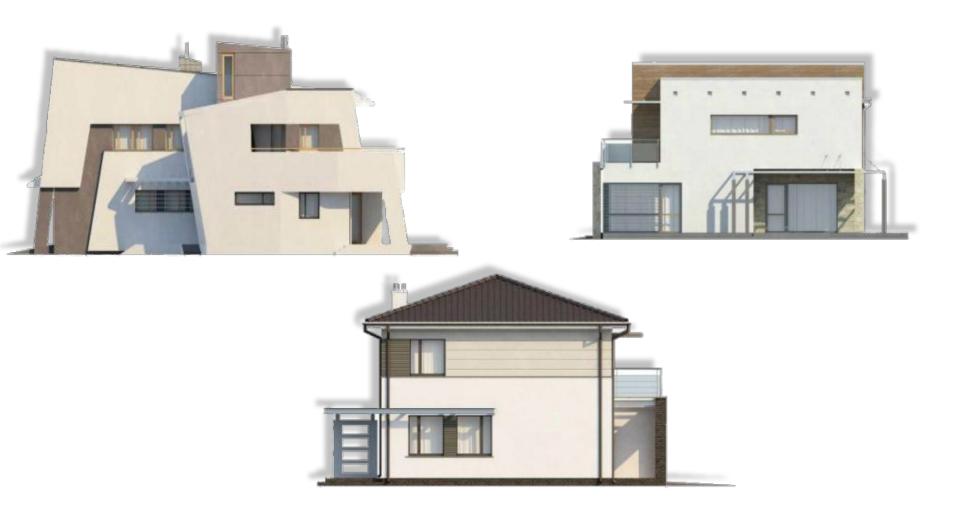

# These houses are big and comfortable. The first house is the biggest and the most comfortable.