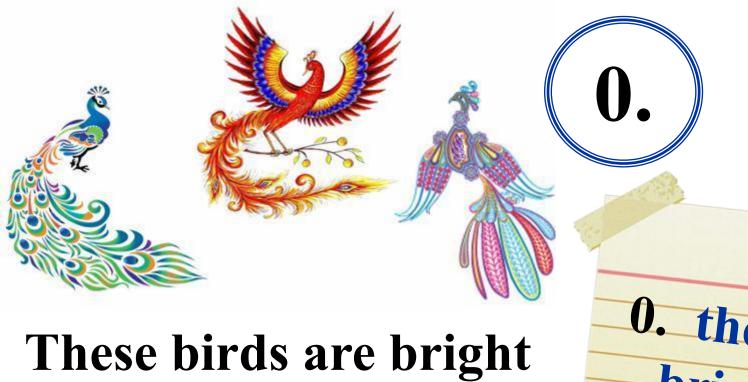

# Впишите в предложения пропущенные прилагательные в сравнительной или в превосходной степени

These birds are bright and beautiful. The second bird is the (bright) but the first bird is the (beautiful) of all.

0. the brightest, the most beautiful

The first clown is funny. The second clown is funny, too. But the second clown is (funny) than the first clown.

These families are not big. But the second family is (small) than the first family. The first family is (big).