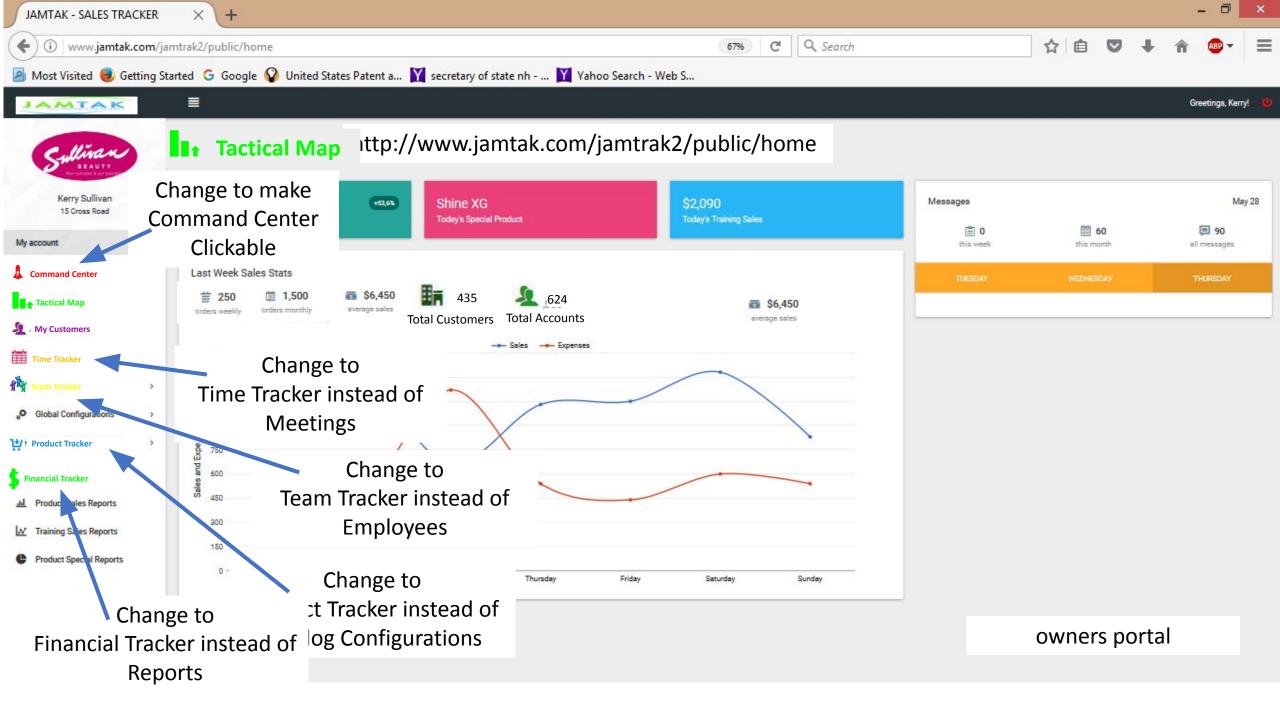

|               |      |                     |
| REPORTS                                           |                                    |               |      |                     |
| III Product Sales Reports                         |                                    |               |      |                     |
| M Training Sales Reports                          |                                    |               |      |                     |
| Product Special Reports                           |                                    |               |      |                     |
|                                                   | © 2016. JAM TAK Sales Tracker      |               |      |                     |





© 2016, JAM TAK Sales Tracker

salesperson portal





© 2016, JAM TAK Sales Tracker

owners portal

FOR OWNERS LOGIN ONLY:

**PASSWORDS** - build a password rating system to show a strong password and do not let them create a profile until they get the status of a strong password. Use the site as an example: http://passwordsgenerator.net/

After this we can allow an owner to choose one option: 1. Receive 6 digit code to cell phone to confirm and login OR 2. Verify the following:

2. Verify the following:

## **IMAGE VERIFICATION** – CLICK ON THE PRESELECTED IMAGE FROM THE LIST OF IMAGES PROVIDED

Force each new user to choose two images upon signing up. After the user sets up his password, he gets an email verification to verify the user's email account. Once the user verifies the email, force the user to choose two images and three secur