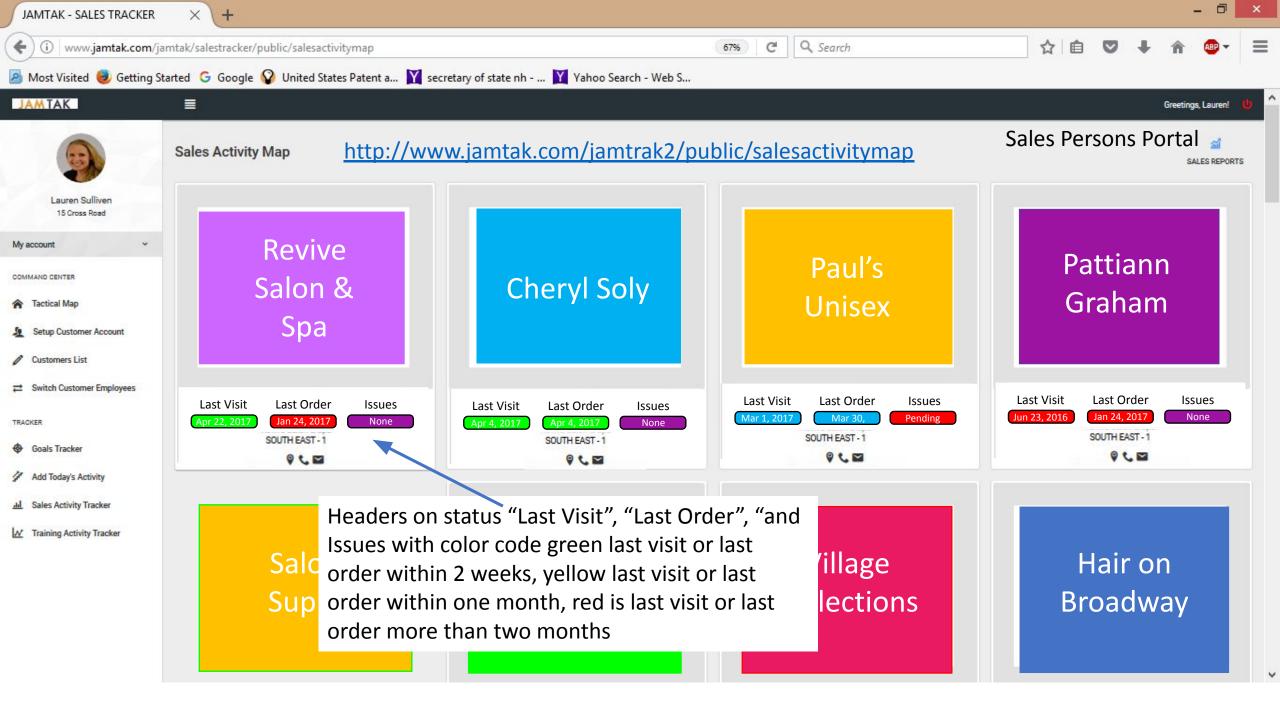

transferred                |          |             |                |          |
|                                  |                                                                                          |                                     |          |             |                |          |
|                                  |                                                                                          |                                     |          |             |                |          |
|                                  |                                                                                          |                                     |          |             |                |          |

## http://www.jamtak.com/jamtrak2/public/switch\_employees









Please fix all these errors. Do NOT just clear the console. Please fix these errors and bring the code to the correct MVC structure for Laravel 5.3. These errors show up throughout the system. Partial screen shot below.

http://www.jamtak.com/jamtrak2/public/dailyactivity

R

0





TAK - SALES TRACKE ×









X

Q #















| JAMTAK - SALES TRACKER × +      |                                                                                          |        |            |          |             |  |  |  |  |  |  |
|---------------------------------|------------------------------------------------------------------------------------------|--------|------------|----------|-------------|--|--|--|--|--|--|
| ( i www.jamtak.com/ja           | amtak/salestracker/public/productatt