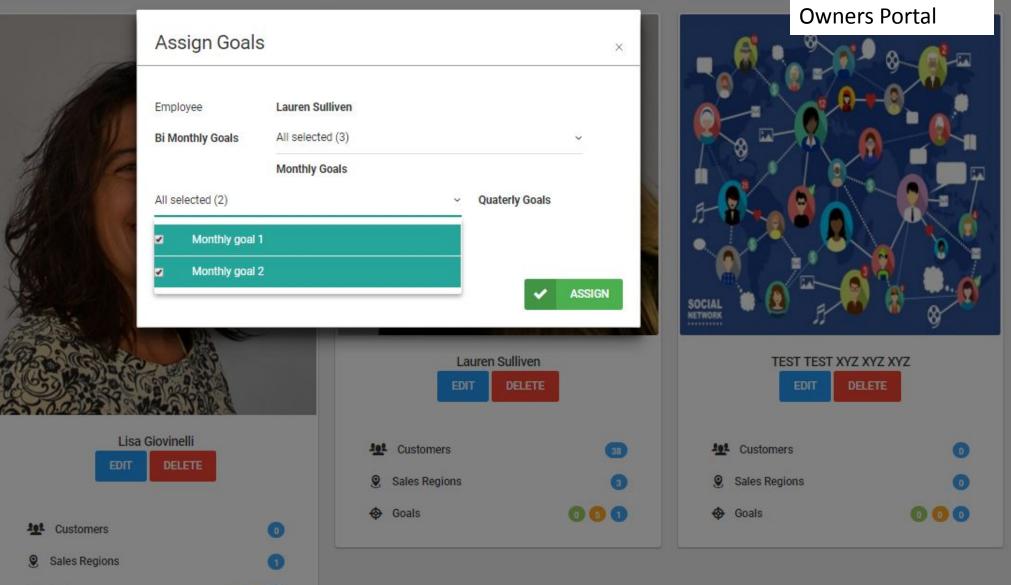

cked off by the Sales Person. The number should be zero until a goal is checked off by the Sales Person. Once a new goal is assigned by the Owner or Manager the number goes back to zero.





The color code of the goals here does not match the goal colors in the My Account Profile in the Sales Person Portal In Sales Person Portal **Bi-Monthly is Blue** Monthly is Green and Quarterly is

**Owners Portal** 

Orange Customers 0 Sales Regions 0 Goals 0 0 0

aire 🗕 🗖

QA

\_

D JAMTAK - SALES TRACKE X

 $\leftrightarrow$ 

# C 🛈 www.jamtak.com/jamtak/salestracker/public/sale http://www.jamtak.com/jamtrak2/public/salesrepresentatives

000

Claire \_ 🗇 🗙

Q #

.

**Owners Portal** 

Changing goals in the Employees List in the Owners Portal does not update them in the Sales Persons Portal

Goals





C

 $\leftrightarrow$ 

() www.jamtak.com/jamtrak2/public/dailyactivity

### ९☆ 🖸 :



| 🕒 JAMTAK - SALES TRACKE 🗙                         |                                    |               |      | 🗱 Claire 🗕 🗇 🗙      |
|---------------------------------------------------|------------------------------------|---------------|------|---------------------|
| $\leftrightarrow$ $\Rightarrow$ C (i) www.jamtak. | .com/jamtrak2/public/brand/edit/17 |               |      | ९☆ 🖸 :              |
| JAMTAK                                            |                                    |               |      | Greetings, Kerry! 🍅 |
| Sullivan<br>BEAUTY<br>To construct                | Add Brand                          |               |      |                     |
| Kerry Sullivan<br>15 Cross