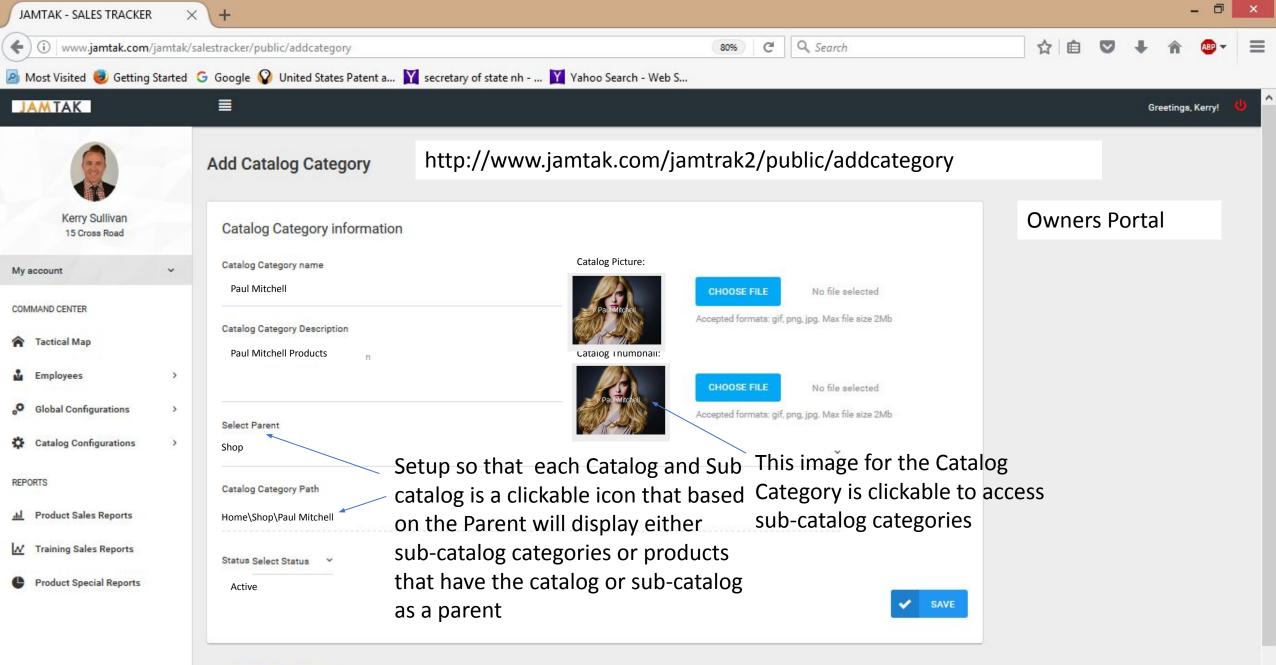

|                                     |          |             |                |          |
|                                  |                                                                                          |                                     |          |             |                |          |

## http://www.jamtak.com/jamtrak2/public/switch\_employees









Please fix all these errors. Do NOT just clear the console. Please fix these errors and bring the code to the correct MVC structure for Laravel 5.3. These errors show up throughout the system. Partial screen shot below.

http://www.jamtak.com/jamtrak2/public/dailyactivity

R

0





TAK - SALES TRACKE ×









X

Q #















| JAMTAK - SALES TRACKER × +      |                                                                                          |        |            |          |             |  |  |  |  |  |  |
|---------------------------------|------------------------------------------------------------------------------------------|--------|------------|----------|-------------|--|--|--|--|--|--|
| ( i www.jamtak.com/ja           | amtak/salestracker/public/productattribute/add 67% C Q Search                            | ☆│自    | <b>0</b> + | <b>^</b> | - E         |  |  |  |  |  |  |
| 🦲 Most Visited 🥹 Getting S      | Started 🕒 Google 🚱 United States Patent a 🍸 secretary of state nh 🍸 Yahoo Search - Web S |        |            |          |             |  |  |  |  |  |  |
| JAMTAK