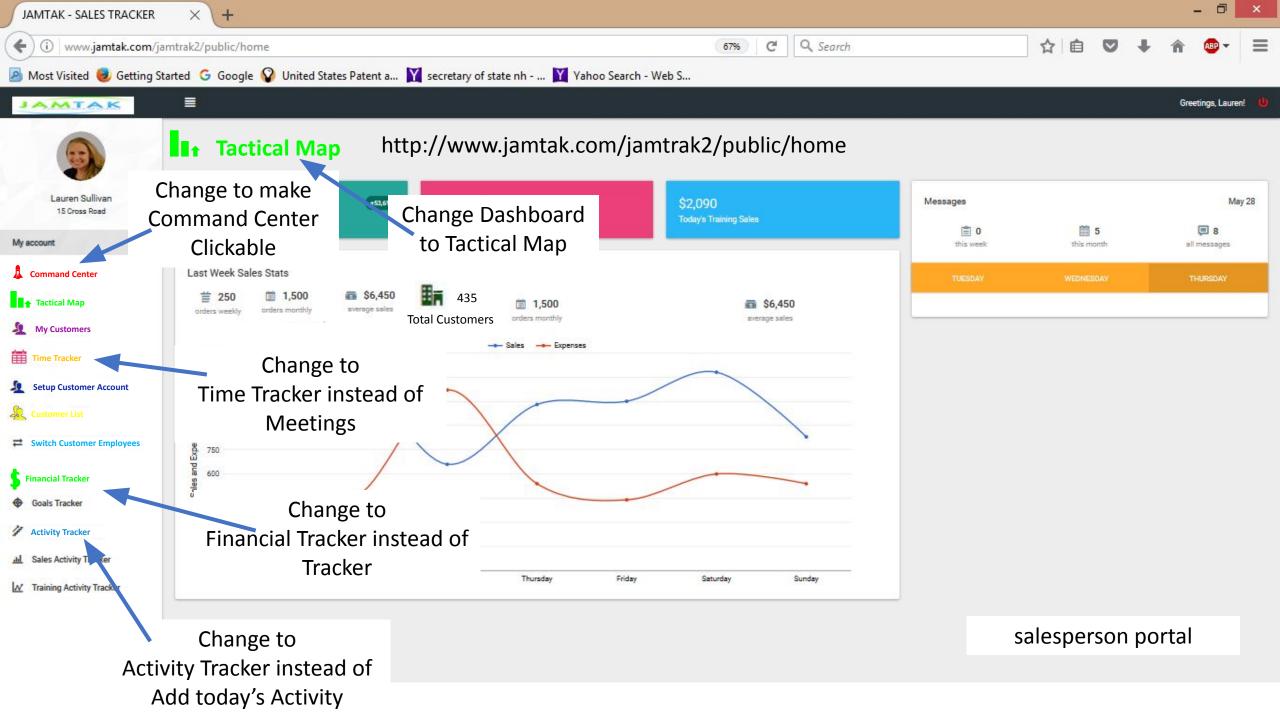

rations                            |                                    |               |      |                     |
| REPORTS                                           |                                    |               |      |                     |
| III Product Sales Reports                         |                                    |               |      |                     |
| M Training Sales Reports                          |                                    |               |      |                     |
| Product Special Reports                           |                                    |               |      |                     |
|                                                   | © 2016. JAM TAK Sales Tracker      |               |      |                     |





© 2016, JAM TAK Sales Tracker

salesperson portal





© 2016, JAM TAK Sales Tracker

owners portal

FOR OWNERS LOGIN ONLY:

**PASSWORDS** - build a password rating system to show a strong password and do not let them create a profile until they get the status of a strong password. Use the site as an example: http://passwordsgenerator.net/

After this we can allow an owner to choose one option: 1. Receive 6 digit code to cell phone to confirm and login OR 2. Verify the following:

2. Verify the following:

## **IMAGE VERIFICATION** – CLICK ON THE PRESELECTED IMAGE FROM THE LIST OF IMAGES PROVIDED

Force each new user to choose two images upon signing up. After the user sets up his password, he gets an email verification to verify the user's email account. Once the user verifies the ema