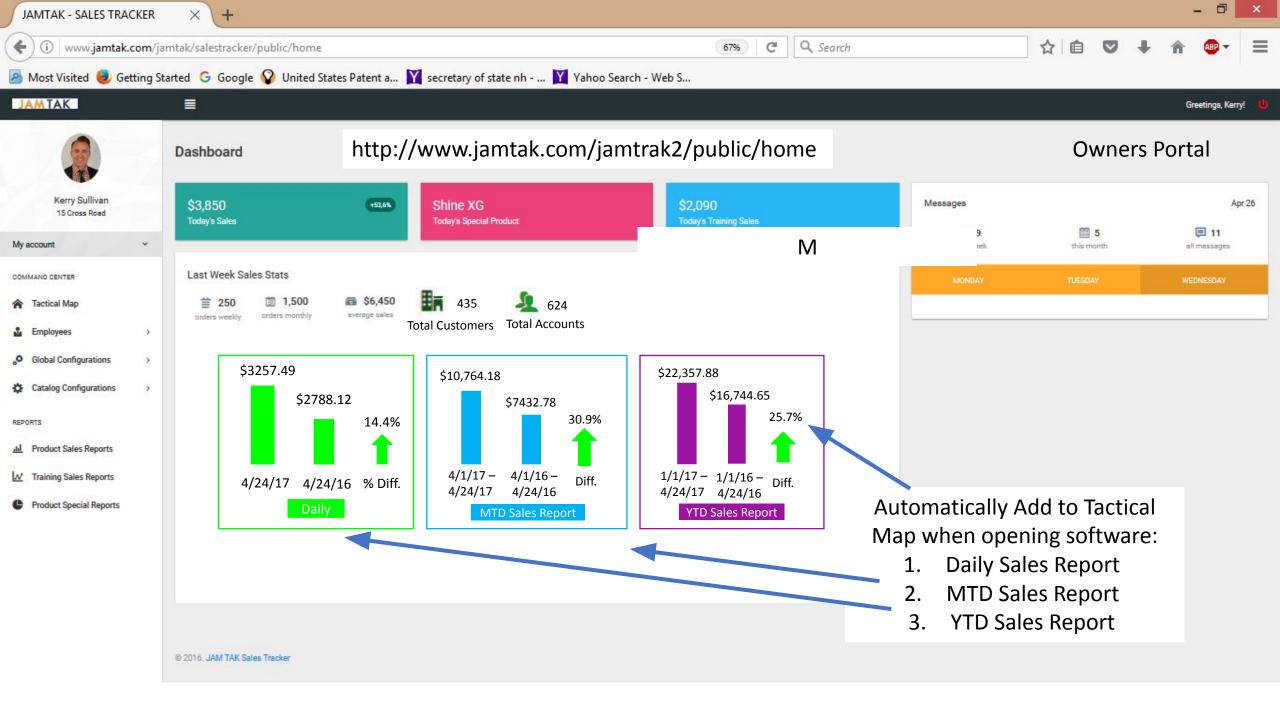

orta                                                    | al     |
| 15 Cross Road     By S       My account     ✓       COMMAND CENTER     All s       ♠ Tactical Map     ✓       ▲ Employees     >       ♥ Global Configurations     ✓       ♥ Catalog Configurations     ✓ | ect Values:<br>Sales Representatives<br>es Representative:<br>selected (6)<br>Victoria Baker<br>William Smith<br>Ellia Anderson<br>Anna Paul<br>Arnelia Brett<br>Brett Connor | Add Reports:<br>3. YTD Sales Re<br>to Today, and<br>to the same da | Fotal Sales for<br>ay and percent | one yea<br>t differe<br>\$22,357.88<br>1/1/17 –<br>4/24/17 | ar ago fro<br>ence as a l | 25.7%   |     | of Yea | DIFFE<br>BETV<br>URREI | GENERATE RE<br>RENCE<br>VEEN<br>NT DATA<br>REVIOUS<br>DATA | PORT   |



© 2016. JAM TAK Sales Tracker









| JAMTAK - SALES TRACKER          | × +                                                                                                          |                                                            |                |          | - 🗆 ×              |  |  |
|---------------------------------|--------------------------------------------------------------------------------------------------------------|------------------------------------------------------------|----------------|----------|--------------------|--|--|
| ( i www.jamtak.com/jan          | mtak/salestracker/public/productsa                                                                           | lesreport 67% C Search                                     | ☆ 自 ♥          | ↓ 俞      |                    |  |  |
| Most