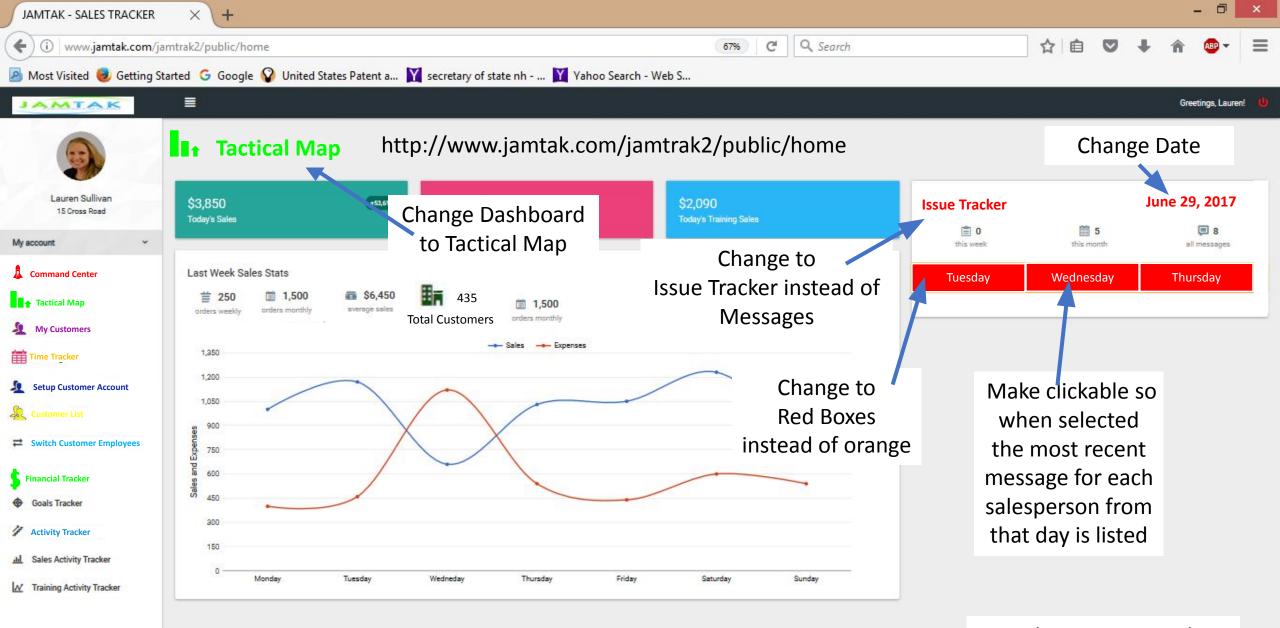

tions                            |                                    |               |      |                     |
| REPORTS                                           |                                    |               |      |                     |
| III Product Sales Reports                         |                                    |               |      |                     |
| M Training Sales Reports                          |                                    |               |      |                     |
| Product Special Reports                           |                                    |               |      |                     |
|                                                   | © 2016. JAM TAK Sales Tracker      |               |      |                     |





© 2016, JAM TAK Sales Tracker

salesperson portal





© 2016, JAM TAK Sales Tracker

owners portal

FOR OWNERS LOGIN ONLY:

**PASSWORDS** - build a password rating system to show a strong password and do not let them create a profile until they get the status of a strong password. Use the site as an example: http://passwordsgenerator.net/

After this we can allow an owner to choose one option: 1. Receive 6 digit code to cell phone to confirm and login OR 2. Verify the following:

2. Verify the following:

## **IMAGE VERIFICATION** – CLICK ON THE PRESELECTED IMAGE FROM THE LIST OF IMAGES PROVIDED

Force each new user to choose two images upon signing up. After the user sets up his password, he gets an email verification to verify the user's email account. Once the user verifies the email