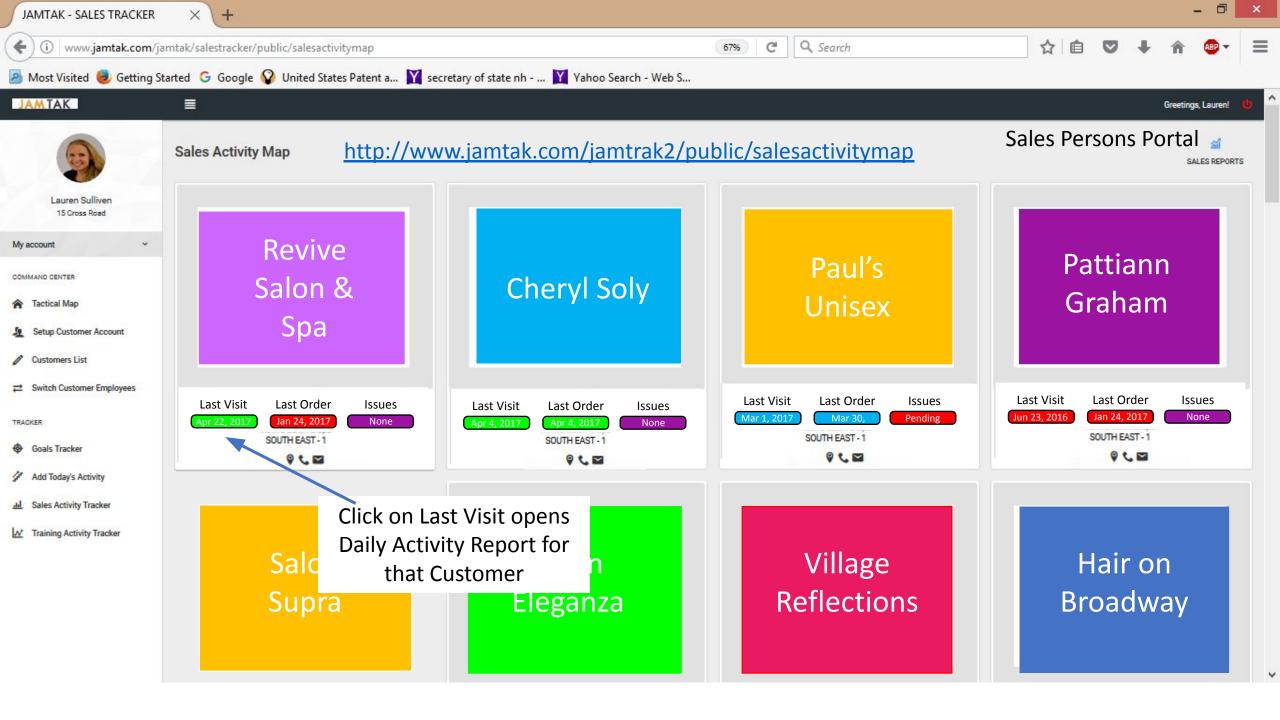

sferred                |          |             |                |          |
|                                  |                                                                                          |                                     |          |             |                |          |
|                                  |                                                                                          |                                     |          |             |                |          |
|                                  |                                                                                          |                                     |          |             |                |          |

## http://www.jamtak.com/jamtrak2/public/switch\_employees









Please fix all these errors. Do NOT just clear the console. Please fix these errors and bring the code to the correct MVC structure for Laravel 5.3. These errors show up throughout the system. Partial screen shot below.

http://www.jamtak.com/jamtrak2/public/dailyactivity

R

0





TAK - SALES TRACKE ×









X

Q #















| JAMTAK - SALES TRACKER × +      |                                                                                          |        |            |          |             |  |  |  |  |  |  |
|---------------------------------|------------------------------------------------------------------------------------------|--------|------------|----------|-------------|--|--|--|--|--|--|
| ( i www.jamtak.com/ja           | amtak/salestracker/public/productattribu