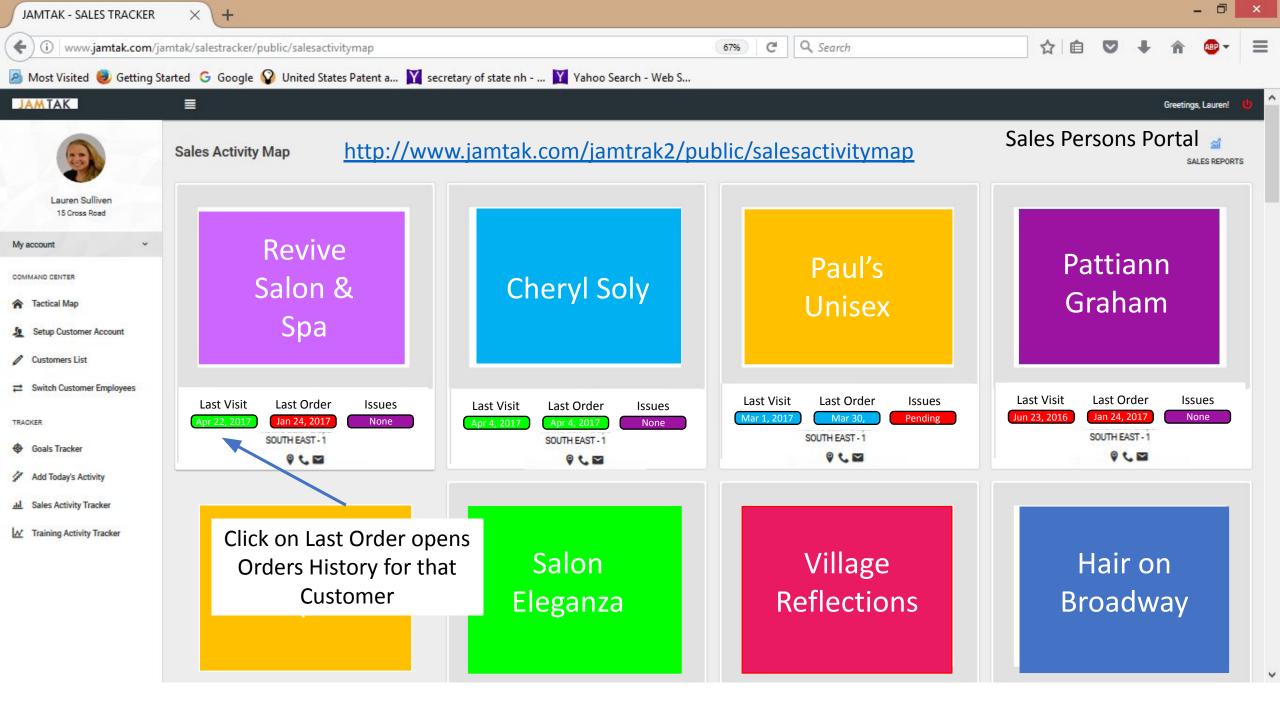

ansferred                |          |             |                |          |
|                                  |                                                                                          |                                     |          |             |                |          |
|                                  |                                                                                          |                                     |          |             |                |          |
|                                  |                                                                                          |                                     |          |             |                |          |

## http://www.jamtak.com/jamtrak2/public/switch\_employees









Please fix all these errors. Do NOT just clear the console. Please fix these errors and bring the code to the correct MVC structure for Laravel 5.3. These errors show up throughout the system. Partial screen shot below.

http://www.jamtak.com/jamtrak2/public/dailyactivity

R

0





TAK - SALES TRACKE ×









X

Q #















| JAMTAK - SALES TRACKER × +      |                                                                                          |        |            |          |             |  |  |  |  |  |  |
|---------------------------------|------------------------------------------------------------------------------------------|--------|------------|----------|-------------|--|--|--|--|--|--|
| ( i www.jamtak.com/ja           | amtak/salestracker/public/productattri