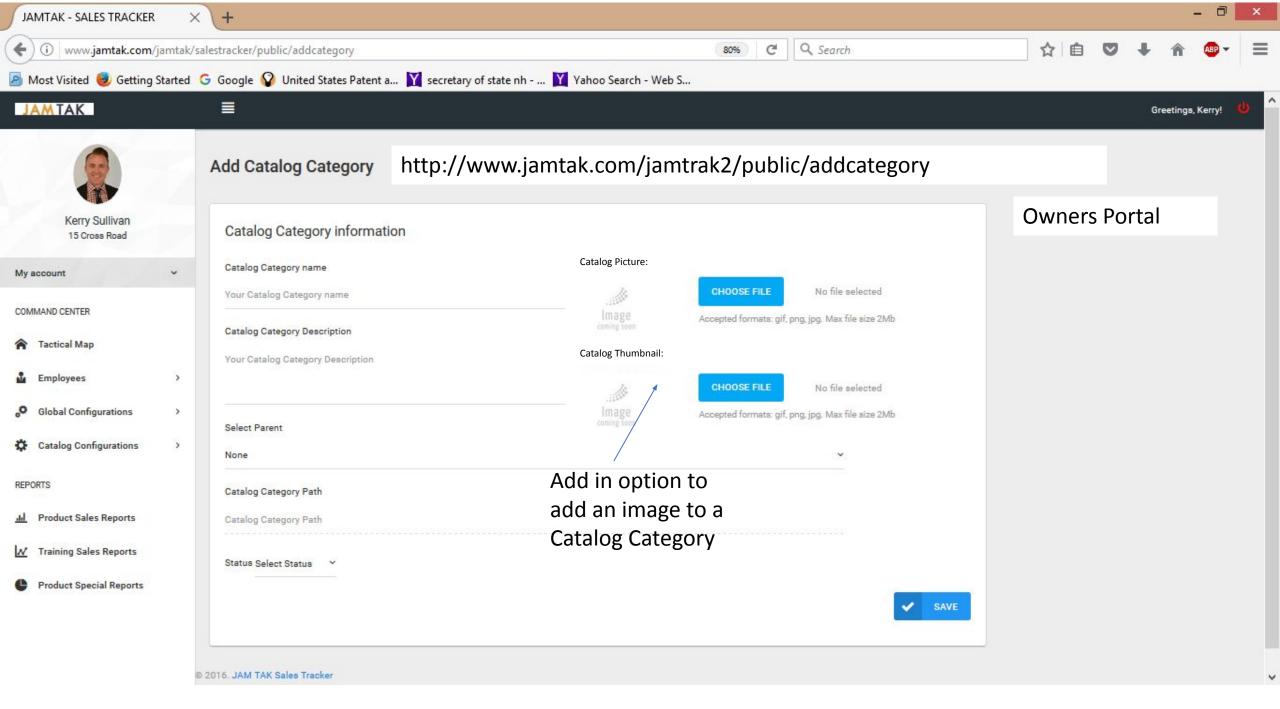

|                                                                                          |                                     |          |             |                |          |
|                                  |                                                                                          |                                     |          |             |                |          |

## http://www.jamtak.com/jamtrak2/public/switch\_employees









Please fix all these errors. Do NOT just clear the console. Please fix these errors and bring the code to the correct MVC structure for Laravel 5.3. These errors show up throughout the system. Partial screen shot below.

http://www.jamtak.com/jamtrak2/public/dailyactivity

R

0





TAK - SALES TRACKE ×









X

Q #















| JAMTAK - SALES TRACKER × +      |                                                                                          |        |            |          |             |  |  |  |  |  |  |
|---------------------------------|------------------------------------------------------------------------------------------|--------|------------|----------|-------------|--|--|--|--|--|--|
| ( i www.jamtak.com/ja           | amtak/salestracker/public/productattribute/add 67% C Q Search                            | ☆│自    | <b>0</b> + | <b>^</b> | - E         |  |  |  |  |  |  |
| 🦲 Most Visited 🥹 Getting S      | Started 🕒 Google 🚱 United States Patent a 🍸 secretary of state nh 🍸 Yahoo Search - Web S |        |            |          |             |  |  |  |  |  |  |
| JAMTAK