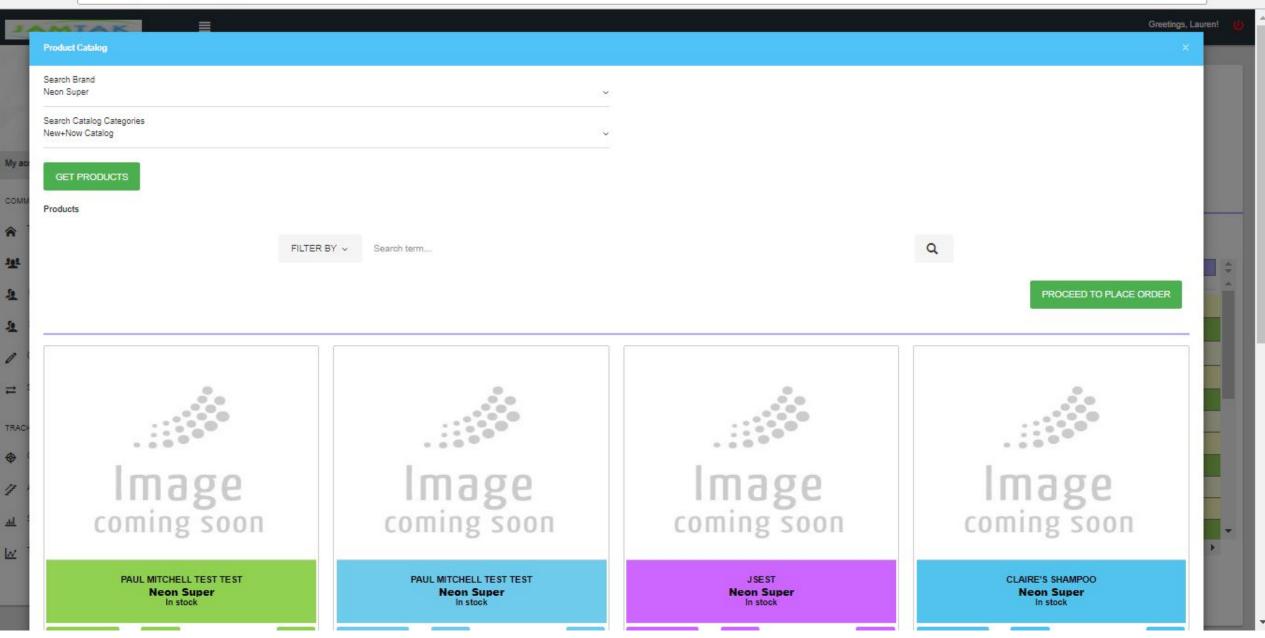

e Sales Person. Once a new goal is assigned by the Owner or Manager the number goes back to zero.





The color code of the goals here does not match the goal colors in the My Account Profile in the Sales Person Portal In Sales Person Portal **Bi-Monthly is Blue** Monthly is Green and Quarterly is

**Owners Portal** 

Orange Customers 0 Sales Regions 0 Goals 0 0 0

aire 🗕 🗖

QA

\_

D JAMTAK - SALES TRACKE X

 $\leftrightarrow$ 

# C 🛈 www.jamtak.com/jamtak/salestracker/public/sale http://www.jamtak.com/jamtrak2/public/salesrepresentatives

000

Claire \_ 🗇 🗙

Q #

.

**Owners Portal** 

Changing goals in the Employees List in the Owners Portal does not update them in the Sales Persons Portal

Goals





C

 $\leftrightarrow$ 

() www.jamtak.com/jamtrak2/public/dailyactivity

### ९☆ 🖸 :



| 🕒 JAMTAK - SALES TRACKE 🗙                         |                                    |               |      | 🗱 Claire 🗕 🗇 🗙      |
|---------------------------------------------------|------------------------------------|---------------|------|---------------------|
| $\leftrightarrow$ $\Rightarrow$ C (i) www.jamtak. | .com/jamtrak2/public/brand/edit/17 |               |      | ९☆ 🖸 :              |
| JAMTAK                                            |                                    |               |      | Greetings, Kerry! 🍅 |
| Sullivan<br>BEAUTY<br>To construct                | Add Brand                          |               |      |                     |
| Kerry Sullivan<br>15 Cross Road                   | Brand Information                  |               |      |