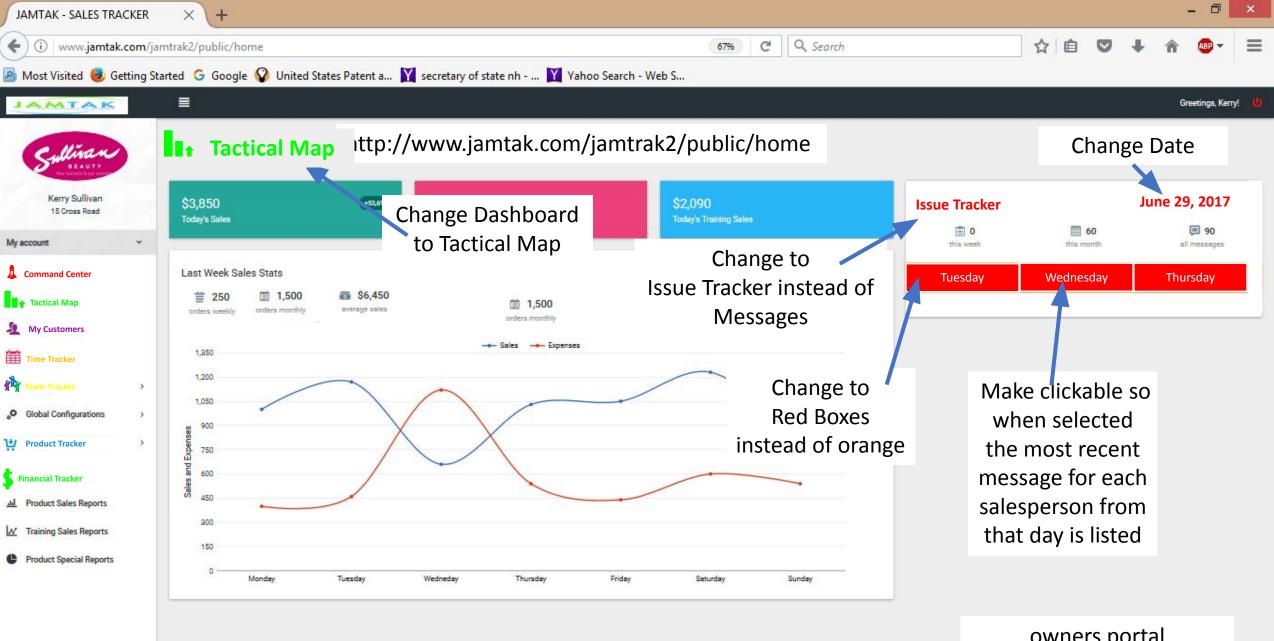

|               |      |                     |
| REPORTS                                           |                                    |               |      |                     |
| III Product Sales Reports                         |                                    |               |      |                     |
| M Training Sales Reports                          |                                    |               |      |                     |
| Product Special Reports                           |                                    |               |      |                     |
|                                                   | © 2016. JAM TAK Sales Tracker      |               |      |                     |





© 2016, JAM TAK Sales Tracker

salesperson portal





© 2016, JAM TAK Sales Tracker

owners portal

FOR OWNERS LOGIN ONLY:

**PASSWORDS** - build a password rating system to show a strong password and do not let them create a profile until they get the status of a strong password. Use the site as an example: http://passwordsgenerator.net/

After this we can allow an owner to choose one option: 1. Receive 6 digit code to cell phone to confirm and login OR 2. Verify the following:

2. Verify the following:

## **IMAGE VERIFICATION** – CLICK ON THE PRESELECTED IMAGE FROM THE LIST OF IMAGES PROVIDED

Force each new user to choose two images upon signing up. After the user sets up his password, he gets an email verification to verify the user's email account. Once the user verifies the email, force the user to choose two images and three securit