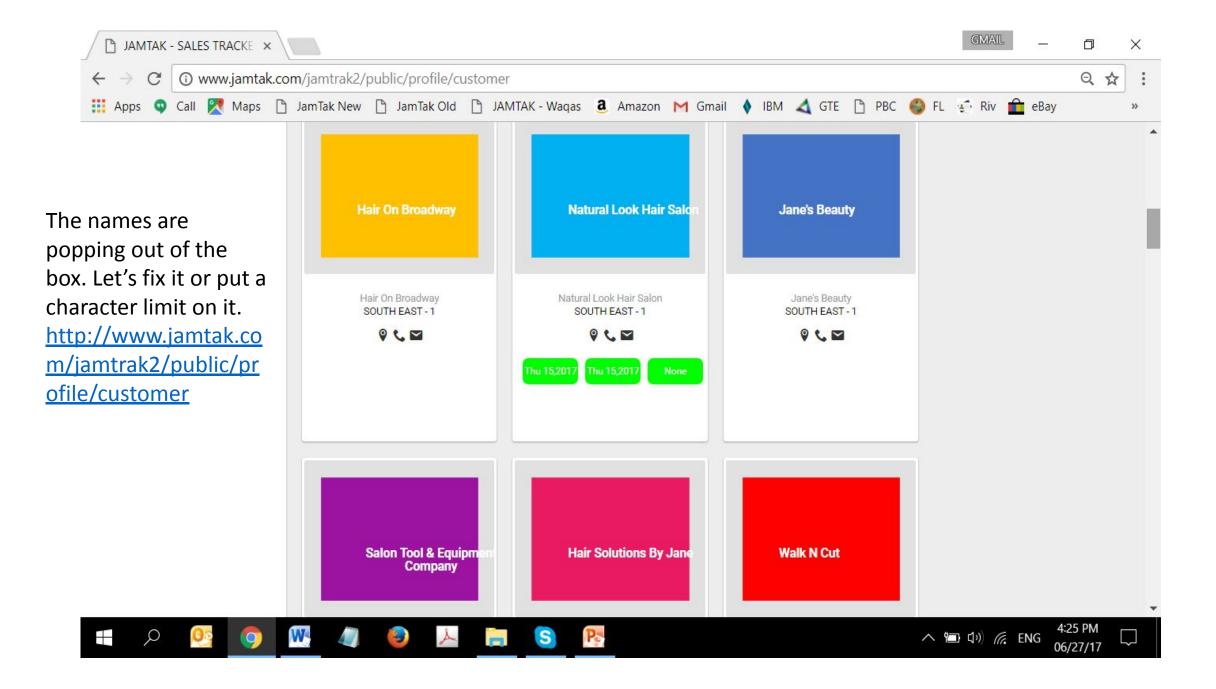

|                                                                                          |                                     |          |             |                |          |
|                                  |                                                                                          |                                     |          |             |                |          |

## http://www.jamtak.com/jamtrak2/public/switch\_employees









Please fix all these errors. Do NOT just clear the console. Please fix these errors and bring the code to the correct MVC structure for Laravel 5.3. These errors show up throughout the system. Partial screen shot below.

http://www.jamtak.com/jamtrak2/public/dailyactivity

R

0





TAK - SALES TRACKE ×









X

Q #















| JAMTAK - SALES TRACKER × +      |                                                                                          |        |            |          |             |  |  |  |  |  |  |
|---------------------------------|------------------------------------------------------------------------------------------|--------|------------|----------|-------------|--|--|--|--|--|--|
| ( i www.jamtak.com/ja           | amtak/salestracker/public/productattribute/add 67% C Q Search                            | ☆│自    | <b>0</b> + | <b>^</b> | - E         |  |  |  |  |  |  |
| 🦲 Most Visited 🥹 Getting S      | Started 🕒 Google 🚱 United States Patent a 🍸 secretary of state nh 🍸 Yahoo Search - Web S |        |            |          |             |  |  |  |  |  |  |
| JAMTAK