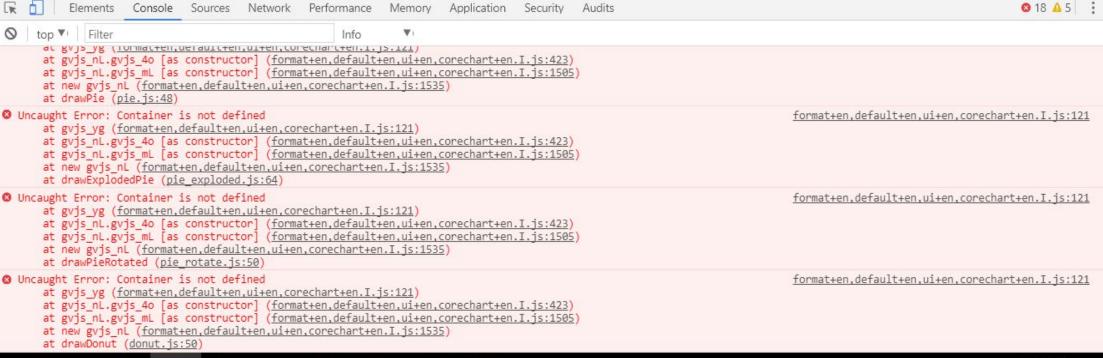

## http://www.jamtak.com/jamtrak2/public/switch\_employees

Please fix all these errors. Do NOT just clear the console. Please fix these errors and bring the code to the correct MVC structure for Laravel 5.3. These errors show up throughout the system. Partial screen shot below.