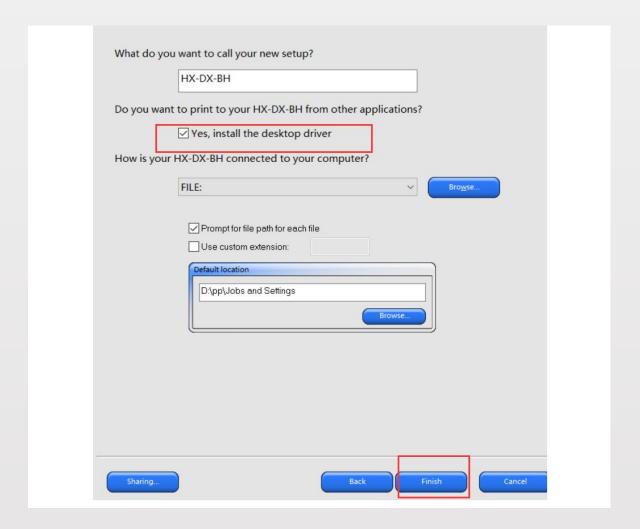

### Install photo print. This interface will be available for the first time.



# Installation drive completed



## Add ICC

|           |     | M 复制路径