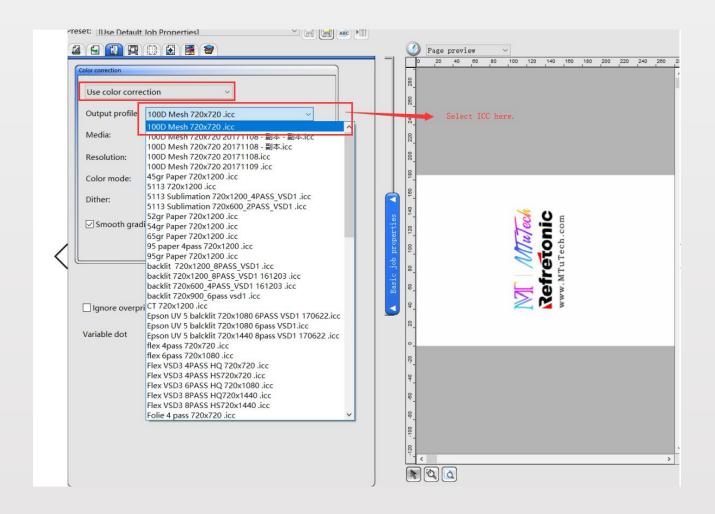

| nner 360x360 2pass           | 2017/9/19 1:56    | ICC 配置文件 | 17,233 KB |

## Set up print job



#### **Select ICC**



## Send job



#### Save it and select it in print manger.