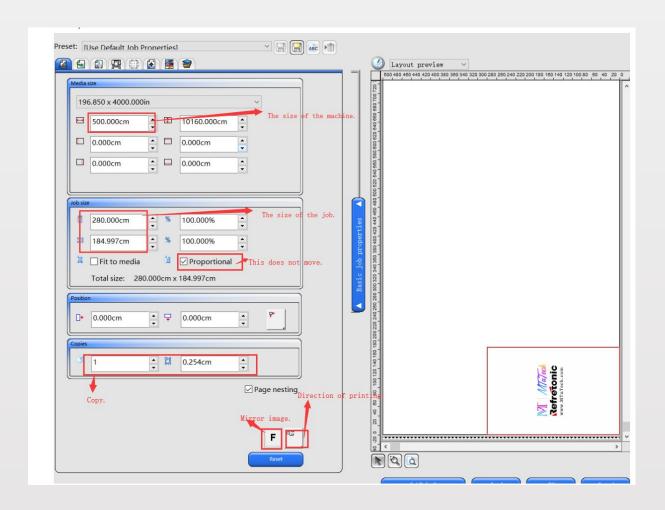

| nner 360x360 2pass           | 2017/9/19 1:56    | ICC 配置文件 | 17,233 KB |

## Set up print job



#### **Select ICC**



## Send job



#### Save it and select it in print manger.