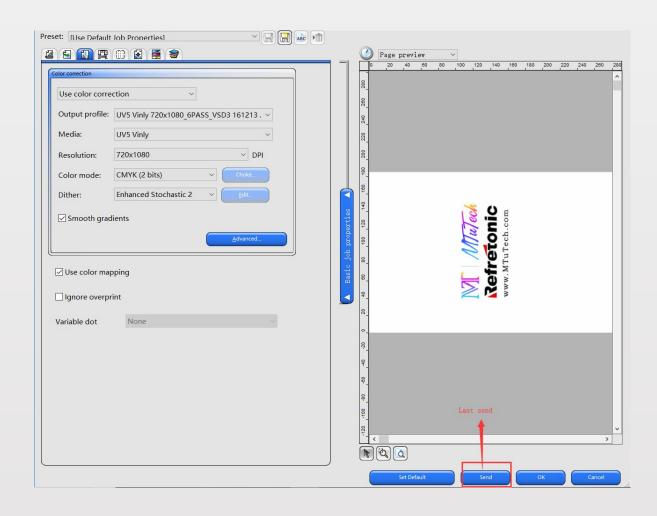

| nner 360x360 2pass           | 2017/9/19 1:56    | ICC 配置文件 | 17,233 KB |

## Set up print job



#### **Select ICC**



## Send job



#### Save it and select it in print manger.