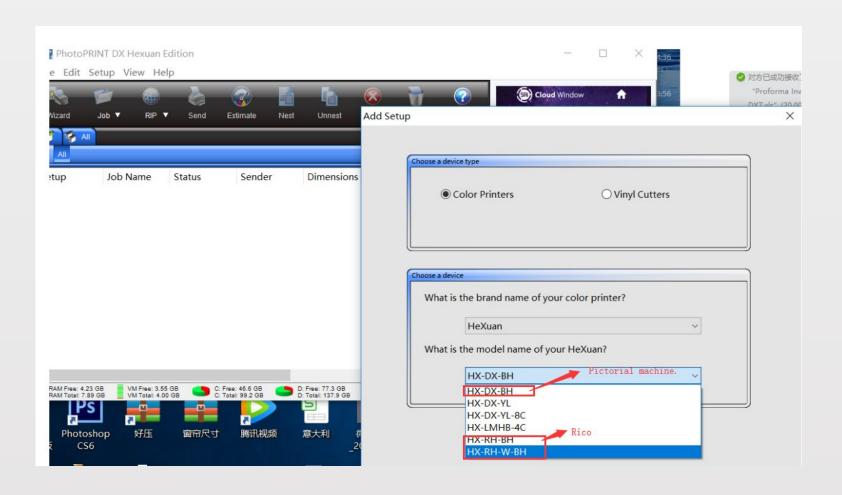

### Install photo print. This interface will be available for the first time.



# Installation drive completed



## Add ICC

|           |     | M 复制路径