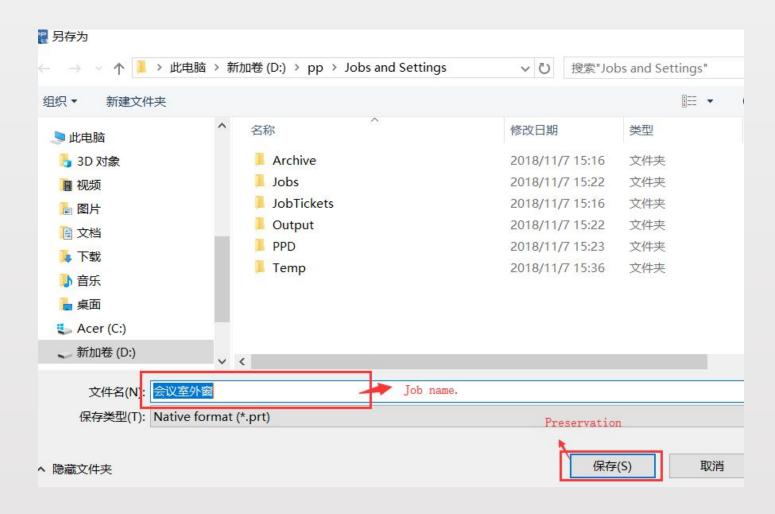

| nner 360x360 2pass           | 2017/9/19 1:56    | ICC 配置文件 | 17,233 KB |

## Set up print job



#### **Select ICC**



## Send job



#### Save it and select it in print manger.