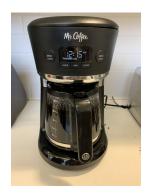

#### **Evaluation Zone: Exterior**

Mr. Coffee -FOT

| Score |          |          |
|-------|----------|----------|
| S     |          |          |
| 9     | 51       | -42      |
| Total | Positive | Negative |

#### **Visual - Construction**

| Attribute &                  | Detai | Descriptio                                                                                                                               | Corrective | Assigned |
|------------------------------|-------|------------------------------------------------------------------------------------------------------------------------------------------|------------|----------|
| Rating<br>Fastenings<br>Good | ł     | No fasteners are visible on front-side or<br>visible areas where assemblies are<br>integrated; Visible fasteners on inside of<br>top lid | Action     | To       |
| Gaps                         |       | Gaps around buttons are executed very well, are concentric within the facia                                                              |            |          |
| Very                         |       | openings and consistent across.                                                                                                          |            |          |
| oles and See-Throu           | gh    |                                                                                                                                          |            |          |
| Good                         |       |                                                                                                                                          |            |          |
| Component Alignmer           | nt    | Top cover has reveal line that will<br>help minimize misalignment<br>(visually)                                                          |            |          |
| Very                         |       |                                                                                                                                          |            |          |
| Surface Quality              |       | Overall silhouette has a smooth surface<br>with minimal imperfections seen; Carafe<br>handle has visible surface quality issues          |            |          |
| Marginal                     |       | and creasing; waist band has visible<br>surface quality issues.                                                                          |            |          |

#### **Visual - Finishes**

| Attribute & Rating | Detail | Description                      | <b>Corrective Action</b>            | Assigned To |  |
|--------------------|--------|----------------------------------|-------------------------------------|-------------|--|
| Color Harmony      |        | Can't assess m<br>are not availa | nuch - as all color sample<br>able. | 25          |  |
| Average            |        |                                  |                                     |             |  |
|                    |        |                                  |                                     |             |  |

# Evaluation Zone: Exterior Gloss and Sheen Gloss levels between freshness display lens and bottom base surface are perfect; assessments for remaining surfaces across product are TBD.

#### **Visual - Tooling Quality**

| Attribute & Rating                                   |       | Descriptio                                                                                                                                                                                                                                                                                                                                       | Corrective | Assigned |
|------------------------------------------------------|-------|--------------------------------------------------------------------------------------------------------------------------------------------------------------------------------------------------------------------------------------------------------------------------------------------------------------------------------------------------|------------|----------|
| Detail<br>Parting Line, Flash or<br>Tooling Evidence |       | Numerous sink marks, flow lines, knit lines<br>are visible across product. Product is not<br>textured yet and should hide many, but<br>continuous improvement is needed.<br>Parting lines are noticed on the left/right<br>sides of the waist band is noticeable<br>from-undetermined if this will be<br>noticeable in other finishes other than | Action     | īο       |
| Sharp<br>Edge<br>Good                                |       | All edges are rounded off<br>appropriately to minimize sharp<br>edges from parting lines                                                                                                                                                                                                                                                         |            |          |
| Surface Deformation                                  |       | Surface area deformation (sink marks)<br>near heating plate are visible from<br>internal bosses underneath.                                                                                                                                                                                                                                      |            |          |
| Visual -<br>Design                                   |       |                                                                                                                                                                                                                                                                                                                                                  |            |          |
| Attribute &                                          | Detai | Descriptio                                                                                                                                                                                                                                                                                                                                       | Corrective | Assigned |
| Rating<br>Line and<br>Break-Up                       | i     | Great separation of material and color<br>breaks across; well placed waist band                                                                                                                                                                                                                                                                  | Action     | To       |
| Good                                                 |       |                                                                                                                                                                                                                                                                                                                                                  |            |          |

| Evaluation Zone:              | Exterior    |                                                                                                                                            |
|-------------------------------|-------------|--------------------------------------------------------------------------------------------------------------------------------------------|
| Labels and Badges             |             | Colored text on carafe, scoop and water<br>window needs to be improved for clarity<br>and alignment as numerous numbers are<br>misaligned. |
| Labels and Badges             |             | Mr. Coffee logo placement is ideal<br>and centered.                                                                                        |
| Averag                        |             |                                                                                                                                            |
| Labels and Badges<br>Marginal | BREW<br>NOW | Text on buttons seem very large and could<br>be spaced better and is misaligned; colors<br>are not to spec.                                |
| Labels and Badges             |             | Colored text on scoop can wipe/smear<br>easily.                                                                                            |
| Failure                       |             |                                                                                                                                            |