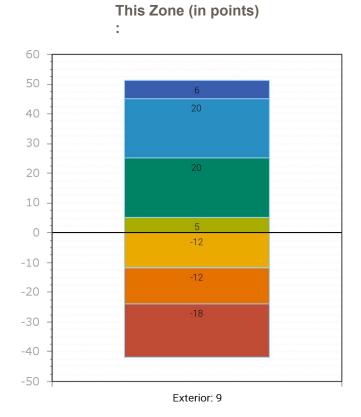

# Ray the Firefly

| Scores |          |
|--------|----------|
| 9      | 51       |
| Total  | Positive |

#### Score by Attribute

-42

Negative

#### **Evaluation Zone: Exterior**

Mr. Coffee -FOT

| Score |          |          |
|-------|----------|----------|
| S     |          |          |
| 9     | 51       | -42      |
| Total | Positive | Negative |