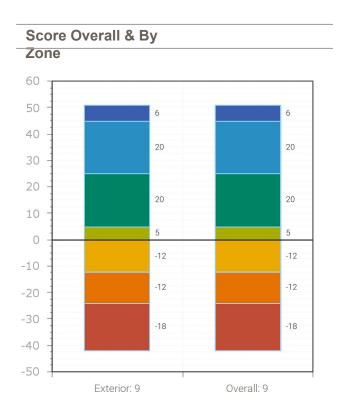

# Ray the Firefly

| Scores |          |
|--------|----------|
| 9      | 51       |
| Total  | Positive |

#### Score by Attribute

-42

Negative

#### **Evaluation Zone: Exterior**

Mr. Coffee -FOT

| Score |          |          |
|-------|----------|----------|
| S     |          |          |
| 9     | 51       | -42      |
| Total | Positive | Negative |