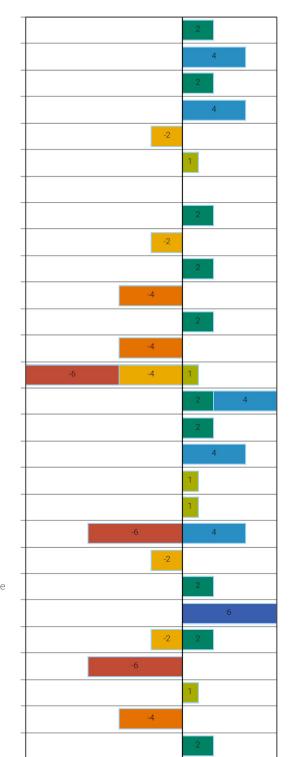

#### **Visual - Construction**

| Attribute &                  | Detai | Descriptio                                                                                                                               | Corrective | Assigned |
|------------------------------|-------|------------------------------------------------------------------------------------------------------------------------------------------|------------|----------|
| Rating<br>Fastenings<br>Good | ł     | No fasteners are visible on front-side or<br>visible areas where assemblies are<br>integrated; Visible fasteners on inside of<br>top lid | Action     | To       |
| Gaps                         |       | Gaps around buttons are executed very well, are concentric within the facia                                                              |            |          |
| Very                         |       | openings and consistent across.                                                                                                          |            |          |
| oles and See-Throu           | gh    |                                                                                                                                          |            |          |
| Good                         |       |                                                                                                                                          |            |          |
| Component Alignmer           | nt    | Top cover has reveal line that will<br>help minimize misalignment<br>(visually)                                                          |            |          |
| Very                         |       |                                                                                                                                          |            |          |
| Surface Quality              |       | Overall silhouette has a smooth surface<br>with minimal imperfections seen; Carafe<br>handle has visible surface quality issues          |            |          |
| Marginal                     |       | and creasing; waist band has visible<br>surface quality issues.                                                                          |            |          |

#### **Visual - Finishes**

| Attribute & Rating | Detail | Description                      | <b>Corrective Action</b>            | Assigned To |  |
|--------------------|--------|----------------------------------|-------------------------------------|-------------|--|
| Color Harmony      |        | Can't assess m<br>are not availa | nuch - as all color sample<br>able. | 25          |  |
| Average            |        |                                  |                                     |             |  |
|                    |        |                                  |                                     |             |  |

# Evaluation Zone: Exterior Gloss and Sheen Gloss levels between freshness display lens and bottom base surface are perfect; assessments for remaining surfaces across product are TBD.

#### **Visual - Tooling Quality**

| Attribute & Rating                                   |       | Descriptio                                                                                                                                                                                                                                                                                                                                       | Corrective | Assigned |
|------------------------------------------------------|-------|--------------------------------------------------------------------------------------------------------------------------------------------------------------------------------------------------------------------------------------------------------------------------------------------------------------------------------------------------|------------|----------|
| Detail<br>Parting Line, Flash or<br>Tooling Evidence |       | Numerous sink marks, flow lines, knit lines<br>are visible across product. Product is not<br>textured yet and should hide many, but<br>continuous improvement is needed.<br>Parting lines are noticed on the left/right<br>sides of the waist band is noticeable<br>from-undetermined if this will be<br>noticeable in other finishes other than | Action     | īο       |
| Sharp<br>Edge<br>Good                                |       | All edges are rounded off<br>appropriately to minimize sharp<br>edges from parting lines                                                                                                                                                                                                                                                         |            |          |
| Surface Deformation                                  |       | Surface area deformation (sink marks)<br>near heating plate are visible from<br>internal bosses underneath.                                                                                                                                                                                                                                      |            |          |
| Visual -<br>Design                                   |       |                                                                                                                                                                                                                                                                                                                                                  |            |          |
| Attribute &                                          | Detai | Descriptio                                                                                                                                                                                                                                                                                                                                       | Corrective | Assigned |
| Rating<br>Line and<br>Break-Up                       | i     | Great separation of material and color<br>breaks across; well placed waist band                                                                                                                                                                                                                                                                  | Action     | To       |
| Good                                                 |       |                                                                                                                                                                                                                                                                                                                                                  |            |          |

| Evaluation Zone:              | Exterior    |                                                                                                                                            |
|-------------------------------|-------------|--------------------------------------------------------------------------------------------------------------------------------------------|
| Labels and Badges             |             | Colored text on carafe, scoop and water<br>window needs to be improved for clarity<br>and alignment as numerous numbers are<br>misaligned. |
| Labels and Badges             |             | Mr. Coffee logo placement is ideal<br>and centered.                                                                                        |
| Averag                        |             |                                                                                                                                            |
| Labels and Badges<br>Marginal | BREW<br>NOW | Text on buttons seem very large and could<br>be spaced better and is misaligned; colors<br>are not to spec.                                |
| Labels and Badges             |             | Colored text on scoop can wipe/smear<br>easily.                                                                                            |
| Failure                       |             |                                                                                                                                            |

#### Sensor

| Attribute &                                          | Detai | Descriptio                                                                                                                                                                      | Corrective | Assigned |
|------------------------------------------------------|-------|---------------------------------------------------------------------------------------------------------------------------------------------------------------------------------|------------|----------|
| Rating<br>Sound Quality, Buzz<br>Squeak<br>Very Good | z or  | Top closing has a very soft closure and<br>ideal from a quality standpoint; this was<br>not expected or designed in and is a<br>pleasant improvement due to the<br>construction | Action     | To       |
| Sound Quality, Buzz<br>Squeak<br>Good                | z or  | UI tones are simple, yet not too harsh and<br>elevated for the Mr. Coffee brand; tones<br>seem more pleasing when compared to<br>competition.                                   |            |          |
| Hollow Resonance<br>Good                             | e     | Product seems substantial with minimal resonance apparent given it's hollow structure.                                                                                          |            |          |

#### **Sensory - Touch**

| Attribute &                  | Detai | Descriptio                                                                                                                          | Corrective | Assigned |
|------------------------------|-------|-------------------------------------------------------------------------------------------------------------------------------------|------------|----------|
| Rating<br>Tactile Perception | i     | Button feedback offers great resistance<br>and executed very well in regards to the<br>target sample aligned on; small tweaks to    | Action     | To       |
| Very                         |       | the resistance to decrease softness when pressed will be reviewed.                                                                  |            |          |
| Sensory -<br>Smell           |       |                                                                                                                                     |            |          |
| Attribute &                  | Detai | Descriptio                                                                                                                          | Corrective | Assigned |
| Rating<br>Sense of Smell     |       | Asia manufacturing smell is apparent when<br>product box is opened; slight undesirable<br>smell is noticed when turning unit on for | Action     | To       |
| Averag                       |       | the first time but is identical across all                                                                                          |            |          |

competition.

| Psychologic<br>al                        |       |                                                                                                                       |            |          |
|------------------------------------------|-------|-----------------------------------------------------------------------------------------------------------------------|------------|----------|
| Attribute &                              | Detai | Descriptio                                                                                                            | Corrective | Assigned |
| Rating<br>Material Use &<br>Authenticity | i     | Ensuring chrome plated band has<br>minimal imperfections (some are seen)<br>will help with the authenticity of        | Action     | То       |
| Average                                  |       | mimicking a "metal"                                                                                                   |            |          |
| ourability & Robustnes                   | S     | Product seems very robust and built well;<br>top door has a nice weight to it when<br>opening and has a soft closure. |            |          |
| Very                                     |       | opening and has a sort closure.                                                                                       |            |          |
| ourability & Robustnes                   | S     | Pad-printing on buttons has severe wearing/smearing.                                                                  |            |          |
| Failure                                  |       |                                                                                                                       |            |          |
| Mechanism Action                         |       | Top cover pivot point needs improvement, as it seems week when the top is fully                                       |            |          |
| Marginal                                 |       | open.<br>Suggest to increase diameter on pin to<br>reduce flexing as much as possible.                                |            |          |

**Electronic** 

| Ease of Cleaning | Ease of cleaning should be simple given all                                   |  |
|------------------|-------------------------------------------------------------------------------|--|
| & Maintenance    | components are aligned extremely well;<br>the addition of a silicone membrane |  |
| Good             | under the buttons should prevent                                              |  |
|                  | moisture from making contact with vital                                       |  |
|                  | PCB components and increasing longevity.                                      |  |
| Feature Impact   | The addition of the "freshness indicator"                                     |  |
|                  | and "color coded scoop" are brand new                                         |  |
|                  | features not seen within competitors in                                       |  |
| Excellent        | the marketplace.                                                              |  |
|                  |                                                                               |  |

S Attribute & Detai Descriptio Corrective Assigned Rating Display Lens Quality Action То Dead front display lens seems to work well, but very minimal segments are noticed. Suggest increasing darkness/smoke level Good on lens to hide segments not lit **Display Lens Quality** Freshness indicator lens display will need tweaking once freshness indicator improves. Marginal The freshness indicator looks terrible and **Display Lighting Quality** was not executed well. Major improvements are needed to improve Failure this. Product Lighting Quality Slight issue with color matching between both display texts and indicator LED's on the buttons; slight hotspot is noticed on button indicator. Average Use of Technology The continuity between the top UI and the bottom UI display is disconnected due to the poor execution of the Undesirabl freshness display. This will improve once the freshness indicator is executed better.

Audio Quality

Good

Tone does not seem harsh or to loud in quiet environments, yet it is loud enough to hear with a room of people talking; tone seems more desirable than competition.

| Method(s |           |
|----------|-----------|
| )        |           |
| Note     |           |
| S        |           |
|          |           |
|          |           |
|          | )<br>Note |