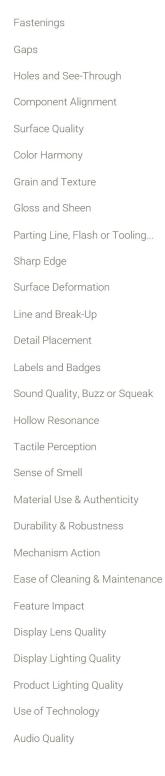

#### **Competitive Comparison Summary**

|                                   | Bodum<br>Bi<br>Competit<br>i | Black &<br>D<br>Competit<br>i |          | Krups<br>Competit<br>i | Mr. Coffe<br>DR2 | Mr. Coffe<br>DR3           | Mr. Coffe<br>PPAP | Mr. Coffe<br>FOT | Mr. Coffe<br>ESL | Mr. Coffe<br>MSL | Mr. Coffe<br>Competit<br>i |
|-----------------------------------|------------------------------|-------------------------------|----------|------------------------|------------------|----------------------------|-------------------|------------------|------------------|------------------|----------------------------|
| Visual - Construction             |                              |                               |          |                        |                  |                            |                   |                  |                  |                  |                            |
| Fastenings                        |                              |                               |          |                        |                  |                            |                   |                  |                  |                  |                            |
| Gaps                              |                              |                               |          |                        |                  |                            |                   |                  |                  |                  |                            |
| Holes and See-Through             |                              |                               |          |                        |                  |                            |                   |                  |                  |                  |                            |
| Component Alignment               |                              |                               |          | ••                     |                  |                            | •                 |                  |                  |                  | ••                         |
| Surface Quality                   |                              |                               |          |                        |                  |                            |                   |                  |                  |                  |                            |
| Visual - Finishes                 |                              |                               |          |                        |                  |                            |                   |                  |                  |                  |                            |
| Color Harmony                     |                              |                               |          |                        |                  |                            |                   |                  |                  |                  |                            |
| Grain and                         |                              | ••                            |          |                        | • • •            |                            |                   |                  |                  |                  |                            |
| Gloss and Sheen                   |                              |                               |          |                        |                  | •                          |                   |                  |                  |                  |                            |
| Visual - Tooling                  |                              |                               |          |                        |                  |                            |                   |                  |                  |                  |                            |
| Parting Line, Flash or Tooling    |                              |                               |          |                        |                  |                            |                   |                  |                  |                  |                            |
| Sharp                             |                              |                               |          | •                      | •                |                            |                   |                  |                  |                  |                            |
| Surface Deformation               |                              |                               |          |                        |                  |                            |                   |                  |                  |                  |                            |
| Visual -                          |                              |                               |          |                        |                  |                            |                   |                  |                  |                  |                            |
| Line and Break-Up                 |                              |                               |          |                        |                  |                            |                   |                  |                  |                  |                            |
| Detail                            |                              |                               |          |                        |                  |                            |                   |                  |                  | _                |                            |
| Diacomont                         |                              |                               |          | -                      | • •              |                            | •                 |                  |                  |                  |                            |
| Labels and Badges                 |                              |                               |          |                        |                  |                            |                   |                  |                  |                  |                            |
| Sensory                           |                              |                               |          |                        |                  |                            |                   |                  |                  |                  |                            |
| Sound Quality, Buzz or Squeak     |                              |                               |          |                        |                  |                            |                   |                  |                  |                  |                            |
| Hollow Resonance                  |                              |                               |          |                        |                  |                            |                   |                  |                  |                  |                            |
|                                   |                              |                               |          |                        |                  |                            |                   |                  |                  |                  |                            |
| Sensory - Touch                   |                              |                               |          |                        |                  |                            |                   |                  |                  |                  |                            |
| Tactile Perception                |                              | -                             | -        |                        |                  |                            |                   | -                |                  |                  | •                          |
| Sensory - Smell                   |                              |                               |          |                        |                  |                            |                   |                  |                  |                  |                            |
| Sense of Smell                    |                              |                               |          |                        |                  |                            |                   |                  |                  |                  |                            |
|                                   |                              |                               |          |                        |                  |                            |                   |                  |                  |                  |                            |
| Psychological                     |                              |                               |          |                        |                  |                            |                   |                  |                  |                  |                            |
| Material Use & Authenticity       |                              | . •                           |          |                        |                  |                            |                   |                  |                  |                  | . •                        |
| Durability & Robustness           |                              |                               |          |                        |                  |                            |                   |                  | ••               |                  |                            |
| Mechanism Action                  |                              |                               |          |                        |                  | •                          |                   | •                |                  | . •              |                            |
| Ease of Cleaning &<br>Maintenance | ••                           | •••                           | •••      | ••                     |                  |                            | •••               |                  | ••               | ••               | •••                        |
| Feature Impact                    |                              |                               |          |                        |                  | •                          | _                 |                  |                  | 20 C             |                            |
| Excellent (6)                     | Very Good                    | (4)                           | Good (2) | Aver                   | age (1)          | Mar <mark>ginal (-2</mark> | )                 | Undesi<br>r      | able (-4)        | Failur           | e (-6)                     |
|                                   |                              |                               |          |                        |                  |                            |                   |                  |                  |                  |                            |

### **Competitive Comparison Summary**

|                          |                  | Black & D |            | Krups        | Mr. Coffe | Mr. Coffe | Mr. Coffe | Mr. Coffe       | Mr. Coffe | Mr. Coffe       | Mr. Coffe |
|--------------------------|------------------|-----------|------------|--------------|-----------|-----------|-----------|-----------------|-----------|-----------------|-----------|
|                          | Competiti        | Competiti | Competiti  | Competiti    | DR2       | DR3       | PPAP      | FOT             | ESL       | MSL             | Competiti |
| Electronics              |                  |           |            |              |           |           |           |                 |           |                 |           |
| Display Lens Quality     |                  |           |            |              |           |           |           |                 |           |                 |           |
| Display Lighting Quality | •                | •         |            |              | •         |           |           |                 |           | •               |           |
| Product Lighting Quality |                  |           |            |              |           |           |           |                 |           |                 |           |
| Use of Technology        |                  |           |            |              |           |           |           |                 |           |                 |           |
| Audio Quality            |                  |           |            |              |           | . •       |           | . •             |           |                 |           |
| Excellent<br>(6)         | Very Good<br>(4) |           | Good<br>2) | Avera<br>(1) | age       | Margin    | al (-2)   | Undesir<br>(-4) | able      | Failure<br>(-6) | 9         |