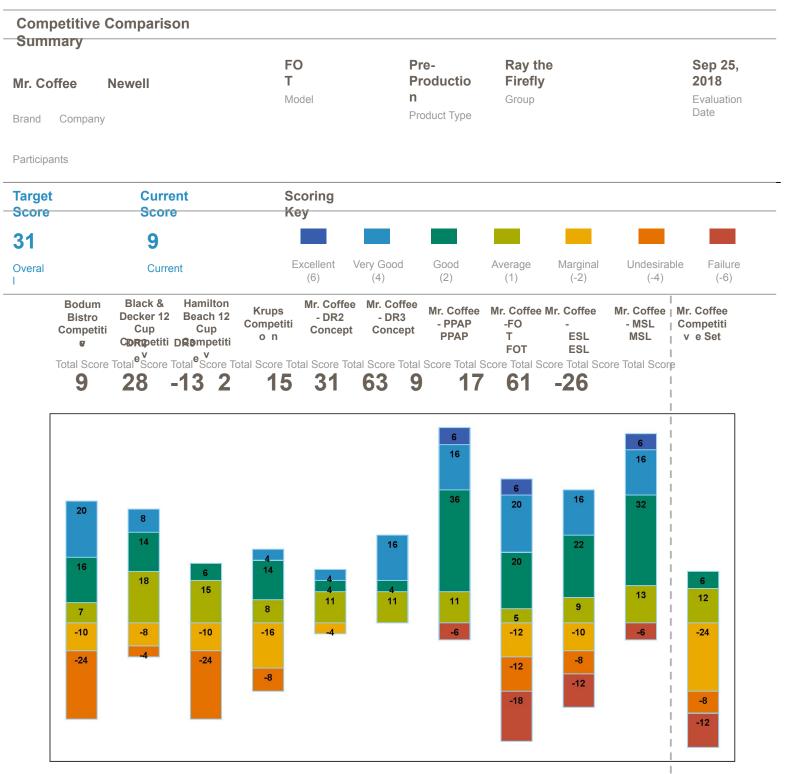

I

| Nov 20,<br>2017<br>Nov 20,<br>2017 | Score<br>9<br>28 |
|------------------------------------|------------------|
| Nov 20,<br>2017                    |                  |
| Nov 20,<br>2017                    | 28               |
|                                    | 28               |
|                                    |                  |
| Nov 20,<br>2017                    |                  |
|                                    | -13              |
| Nov 20,<br>2017                    |                  |
|                                    | 2                |
|                                    | Nov 20,<br>2017  |

Mr. Coffee - DR2 Jan 05, 2018 Concept 15 Mr. Coffee - DR3 Feb 19, 2018 Concept 31 Mr. Coffee -Dec 19, 2018 **PPAP** 63 Sep 25, 2018 Mr. Coffee Mr. Coffee -FOT 9

Mr. Coffee -Oct 16, 2018 ESL 17 Mr. Coffee -Dec 19, 2018 MSL 61 Sep 27, 2017 Mr. Coffee -26

#### **Competitive Comparison Summary**

|                                   | Bodum<br>Bi<br>Competit<br>i | Black &<br>D<br>Competit<br>i |          | Krups<br>Competit<br>i | Mr. Coffe<br>DR2 | Mr. Coffe<br>DR3           | Mr. Coffe<br>PPAP | Mr. Coffe<br>FOT | Mr. Coffe<br>ESL | Mr. Coffe<br>MSL | Mr. Coffe<br>Competit<br>i |
|-----------------------------------|------------------------------|-------------------------------|----------|------------------------|------------------|----------------------------|-------------------|------------------|------------------|------------------|----------------------------|
| Visual - Construction             |                              |                               |          |                        |                  |                            |                   |                  |                  |                  |                            |
| Fastenings                        |                              |                               |          |                        |                  |                            |                   |                  |                  |                  |                            |
| Gaps                              |                              |                               |          |                        |                  |                            |                   |                  |                  |                  |                            |
| Holes and See-Through             |                              |                               |          |                        |                  |                            |                   |                  |                  |                  |                            |
| Component Alignment               |                              |                               |          | ••                     |                  |                            | •                 |                  |                  |                  | ••                         |
| Surface Quality                   |                              |                               |          |                        |                  |                            |                   |                  |                  |                  |                            |
| Visual - Finishes                 |                              |                               |          |                        |                  |                            |                   |                  |                  |                  |                            |
| Color Harmony                     |                              |                               |          |                        |                  |                            |                   |                  |                  |                  |                            |
| Grain and                         |                              | ••                            |          |                        | • • •            |                            |                   |                  |                  |                  |                            |
| Gloss and Sheen                   |                              |                               |          |                        |                  | •                          |                   |                  |                  |                  |                            |
| Visual - Tooling                  |                              |                               |          |                        |                  |                            |                   |                  |                  |                  |                            |
| Parting Line, Flash or Tooling    |                              |                               |          |                        |                  |                            |                   |                  |                  |                  |                            |
| Sharp                             |                              |                               |          | •                      | •                |                            |                   |                  |                  |                  |                            |
| Surface Deformation               |                              |                               |          |                        |                  |                            |                   |                  |                  |                  |                            |
| Visual -                          |                              |                               |          |                        |                  |                            |                   |                  |                  |                  |                            |
| Line and Break-Up                 |                              |                               |          |                        |                  |                            |                   |                  |                  |                  |                            |
| Detail                            |                              |                               |          |                        |                  |                            |                   |                  |                  | _                |                            |
| Diacomont                         |                              |                               |          | -                      | • •              |                            | •                 |                  |                  |                  |                            |
| Labels and Badges                 |                              |                               |          |                        |                  |                            |                   |                  |                  |                  |                            |
| Sensory                           |                              |                               |          |                        |                  |                            |                   |                  |                  |                  |                            |
| Sound Quality, Buzz or Squeak     |                              |                               |          |                        |                  |                            |                   |                  |                  |                  |                            |
| Hollow Resonance                  |                              |                               |          |                        |                  |                            |                   |                  |                  |                  |                            |
|                                   |                              |                               |          |                        |                  |                            |                   |                  |                  |                  |                            |
| Sensory - Touch                   |                              |                               |          |                        |                  |                            |                   |                  |                  |                  |                            |
| Tactile Perception                |                              | -                             | -        |                        |                  |                            |                   | -                |                  |                  | •                          |
| Sensory - Smell                   |                              |                               |          |                        |                  |                            |                   |                  |                  |                  |                            |
| Sense of Smell                    |                              |                               |          |                        |                  |                            |                   |                  |                  |                  |                            |
|                                   |                              |                               |          |                        |                  |                            |                   |                  |                  |                  |                            |
| Psychological                     |                              |                               |          |                        |                  |                            |                   |                  |                  |                  |                            |
| Material Use & Authenticity       |                              | . •                           |          |                        |                  |                            |                   |                  |                  |                  | . •                        |
| Durability & Robustness           |                              |                               |          |                        |                  |                            |                   |                  | ••               |                  |                            |
| Mechanism Action                  |                              |                               |          |                        |                  | •                          |                   | •                |                  | . •              |                            |
| Ease of Cleaning &<br>Maintenance | ••                           | •••                           | •••      | ••                     |                  |                            | •••               |                  | ••               | ••               | •••                        |
| Feature Impact                    |                              |                               |          |                        |                  | •                          | _                 |                  |                  | 20 C             |                            |
| Excellent (6)                     | Very Good                    | (4)                           | Good (2) | Aver                   | age (1)          | Mar <mark>ginal (-2</mark> | )                 | Undesi<br>r      | able (-4)        | Failur           | e (-6)                     |
|                                   |                              |                               |          |                        |                  |                            |                   |                  |                  |                  |                            |

### **Competitive Comparison Summary**

|                          |                  | Black & D |            | Krups        | Mr. Coffe | Mr. Coffe | Mr. Coffe | Mr. Coffe       | Mr. Coffe | Mr. Coffe       | Mr. Coffe |
|--------------------------|------------------|-----------|------------|--------------|-----------|-----------|-----------|-----------------|-----------|-----------------|-----------|
|                          | Competiti        | Competiti | Competiti  | Competiti    | DR2       | DR3       | PPAP      | FOT             | ESL       | MSL             | Competiti |
| Electronics              |                  |           |            |              |           |           |           |                 |           |                 |           |
| Display Lens Quality     |                  |           |            |              |           |           |           |                 |           |                 |           |
| Display Lighting Quality | •                | •         |            |              | •         |           |           |                 |           | •               |           |
| Product Lighting Quality |                  |           |            |              |           |           |           |                 |           |                 |           |
| Use of Technology        |                  |           |            |              |           |           |           |                 |           |                 |           |
| Audio Quality            |                  |           |            |              |           | . •       |           | . •             |           |                 |           |
| Excellent<br>(6)         | Very Good<br>(4) |           | Good<br>2) | Avera<br>(1) | age       | Margin    | al (-2)   | Undesir<br>(-4) | able      | Failure<br>(-6) | 9         |