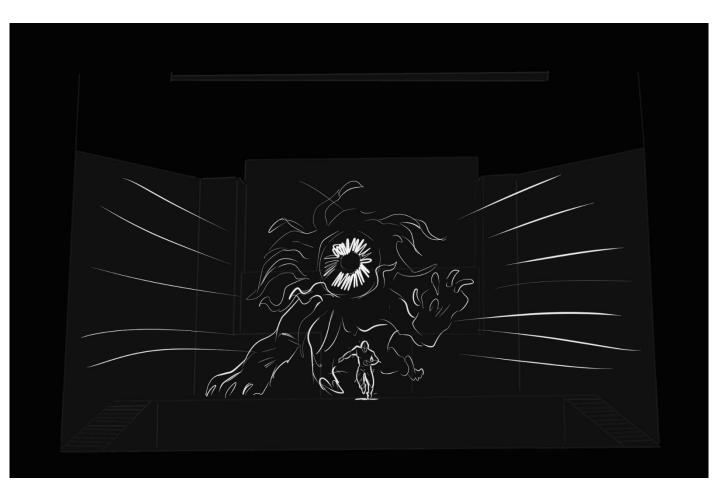

Max and the guards observe from the side.

All heroes disappear from the stage. Graphic on the screen is moving far from the action place. The Evil is rising far in the sea.

The Evil moves forward(using treadmill) and behind it is his monster avatar (on the graphics on the screen)

The monster is thrown onto the beach and instantly strikes the first blow, throwing a couple aside. Max shields Alivia from the blow and takes it upon himself. Max falls.

Alivia fights with the monster. Using runes against dark matter. The graphics rotate a bit, creating a parallax motion.