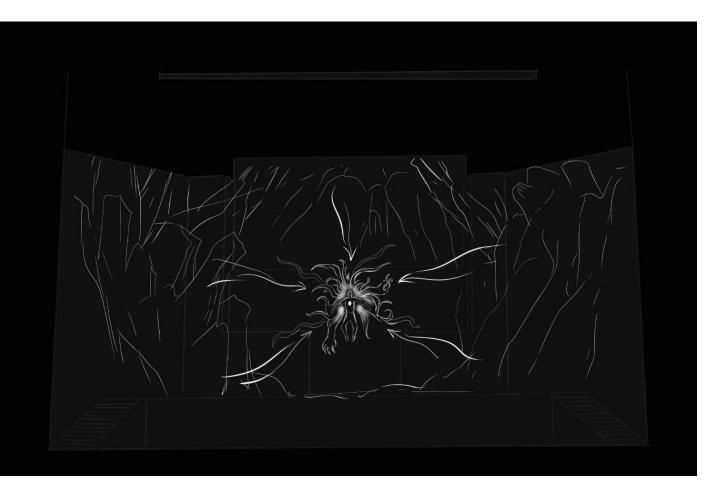

Max's hands are covered with red stigmata. (covering with shining red crystals)

(Narrator voice): Prophecy: the one who opened the box will be damned, and will perish, if evil be not defeated within 24 hours. Crystals will point the way to the Evil.

The building and the whole environment begins to crumble. Max and the guards run through the sewer into the city.

They emerge from a hatch in the ground.

The city collapses, Max and the guards flee through the city, climbing higher and higher.