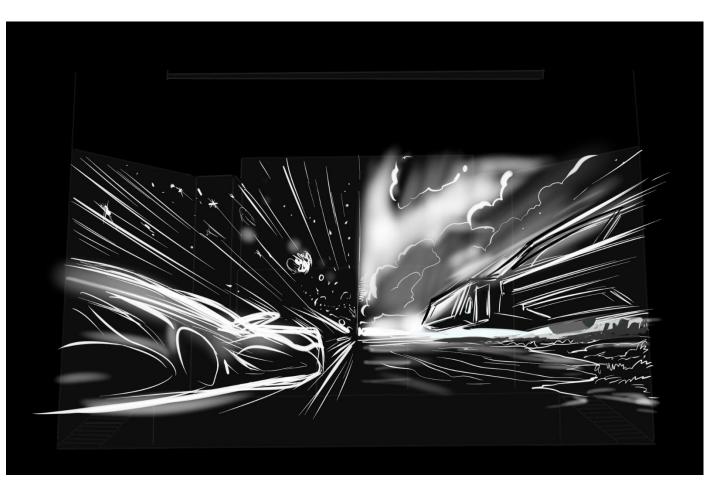

The army of Alivia rises aboard her spaceship. Princess Alivia's spaceship flies up.

Both ships rise into the air and fly rapidly.

On one side of the screen, the Alivia's ship is moving in space to Earth. On another, the Max ship is flying over the surface of the Earth.

Both ships land on different parts of the island. Alivia with her army and Max with the guards come out of the spaceships.

Alivia in the left part moves from left to the right (graphics on the screen moves along the coast). She is like flying on the bubbles cloud (graphic beneath Alivia).