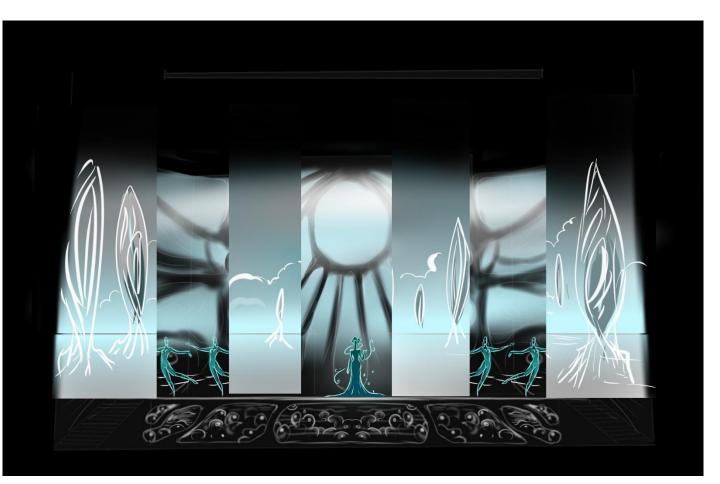

Scene 3

The courtiers of the castle immerse the light in the water.

Princess Alivia wakes up out of the water, she rises above the stage behind her is a long volumetric train of shining fabric.

Princess Alivia's maids slowly descends from the ceiling along with jellyfish (on the screen)

The courtiers of the castle in the dance go into the intervals between the screens and than appear in the graphic on the screen.

@silasveta

The castle is rising from the water.

The courtiers descend from the graphics on the screen and appear on the stage.

The castle of the princess rises above the surface of the Nebula planet.