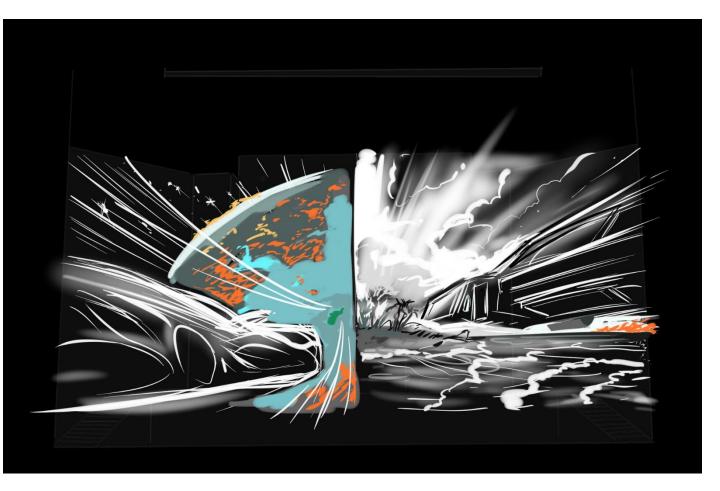

Both ships land on different parts of the island. Alivia with her army and Max with the guards come out of the spaceships.

Alivia in the left part moves from left to the right (graphics on the screen moves along the coast). She is like flying on the bubbles cloud (graphic beneath Alivia).

Max in the right part moves from right to the left (graphics on the screen moves through the thicket of the jungle). Max jumps on the trampoline, creating a image of fast running through the thicket of the jungle.

Alivia and Max collide in the same place (2 screens in the graphic merges).

Max flashback: he remembered Alivia, who appeared in front of Max in storage before he opened the magic box.

Alivia freezes. Max kneels and pulls the box to the Princess