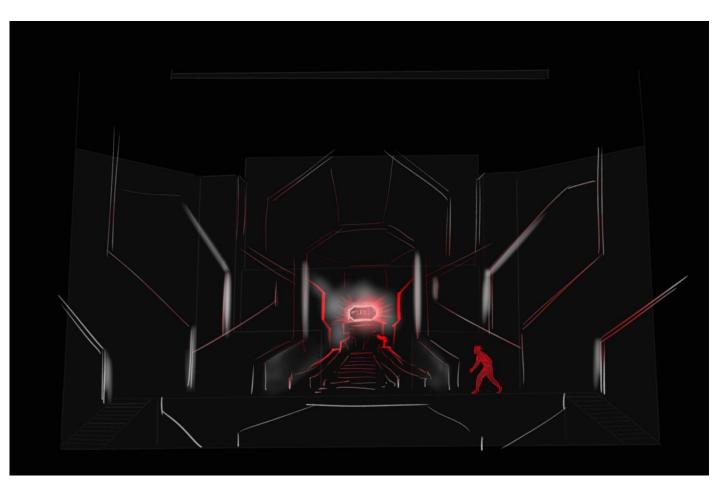

And the Earth was safe for 1000 years until this Time...

He snuck into this strictly guarded storage.

Max burns out of curiosity, he is reaching out his arms to the box.

The image of incredible girl appears in front of a hero, warning him.

Max freezes, at the same time the guards break into the vault.

A fight ensues, the guards try to hold Max, but he breaks free, opens the box and releases an ancient Evil. A bright red beam breaks out from the box.