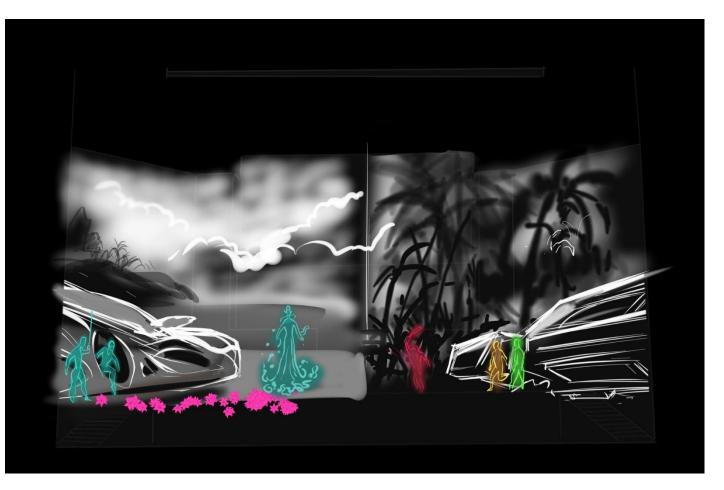

Water fills part of the cave, Max lifts Alivia and carries to the water.

@silasveta

Alivia comes to life.

The people of Nebula, the guards, Alivia and Max, at sunset, celebrate the victory over Evil. Neon flowers and plants sprout around them, lights come on.