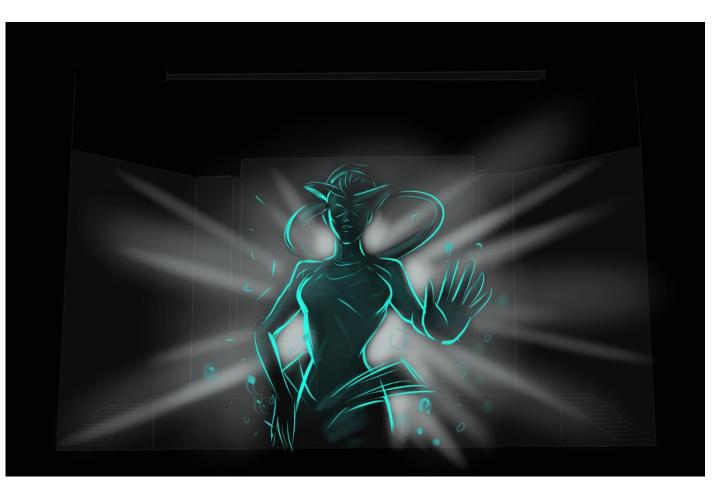

# Styleframe Alivia comes to life

The door. Appearance of the narrator.

Beautiful panorama of the Galaxy. Close-up on the planets.

We show the Earth Planet.

(Narrator voice): Narrator tells a story, that took place 1000 years ago.

Water fills part of the cave, Max lifts Alivia and carries to the water.

@silasveta

Alivia comes to life.

The people of Nebula, the guards, Alivia and Max, at sunset, celebrate the victory over Evil. Neon flowers and plants sprout around them, lights come on.