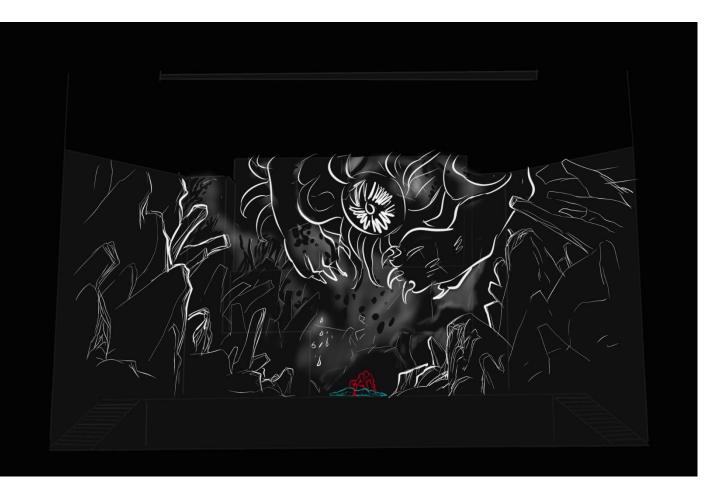

Max and the guards observe from the side.

All heroes disappear from the stage. Graphic on the screen is moving far from the action place. The Evil is rising far in the sea.

The Evil moves forward(using treadmill) and behind it is his monster avatar (on the graphics on the screen)

The monster is thrown onto the beach and instantly strikes the first blow, throwing a couple aside. Max shields Alivia from the blow and takes it upon himself. Max falls.

Alivia fights with the monster. Using runes against dark matter. The graphics rotate a bit, creating a parallax motion.

A monster beats a tentacle on the ground.

All are falling through the appeared hole in the ground.

Max and Alivia fly down (on the screen, the movement of the fall in the well, Max and Alivia "fall" back to us. Winches). Max, using his power, forms interference for monster. Monster slows down, but then with a new force it breaks down obstacles. One of the landslides touches Alivia.