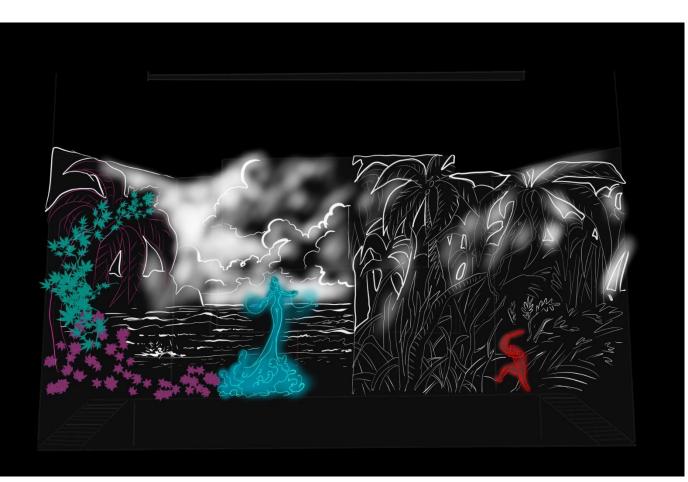

# Styleframe Alivia comes to life

The door. Appearance of the narrator.

Beautiful panorama of the Galaxy. Close-up on the planets.

We show the Earth Planet.

(Narrator voice): Narrator tells a story, that took place 1000 years ago.

People of Earth with the help of Nebula Kingdom had won the great battle with Evil and imprisoned it's life power in ancient magic box.

The box was hidden in special storage, which was protected by guards possessing the power of earth and air.