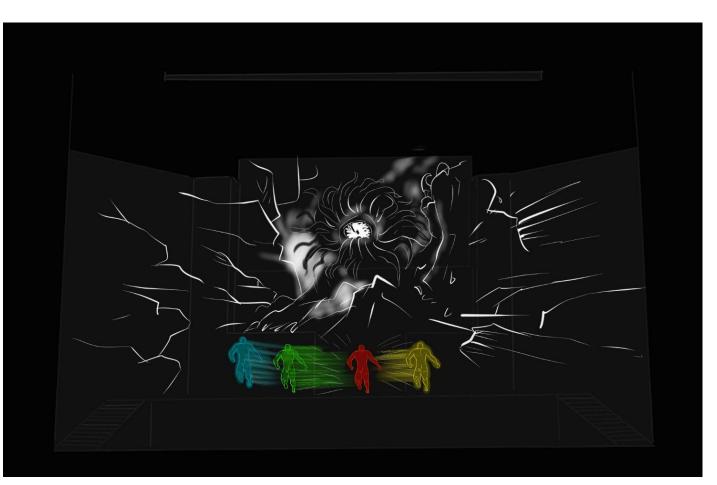

The guards burst into the cave and give the power of the Earth and Air to Max.

Max returns to the monster. His 4 elements power: Water, Earth, Air and Fire materialize as Max avatar on the screen.

Evil appears on the scene and fights with Max.

The elements on the screen multiply and fight with the avatar monster. Meanwhile the Evil fights with Max.

Max delivers the final blow - Evil falls and disappears, his spirit appears on the screen. Evil and his avatar monster are immersing in a magic box.