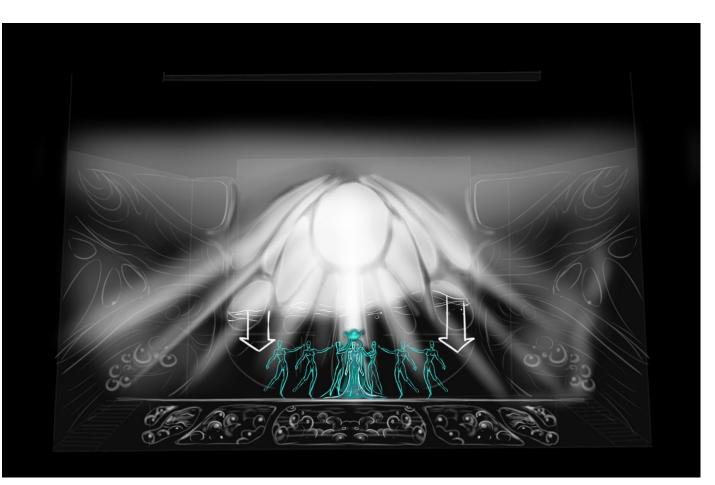

Water fills part of the cave, Max lifts Alivia and carries to the water.

@silasveta

Alivia comes to life.

The people of Nebula, the guards, Alivia and Max, at sunset, celebrate the victory over Evil. Neon flowers and plants sprout around them, lights come on.