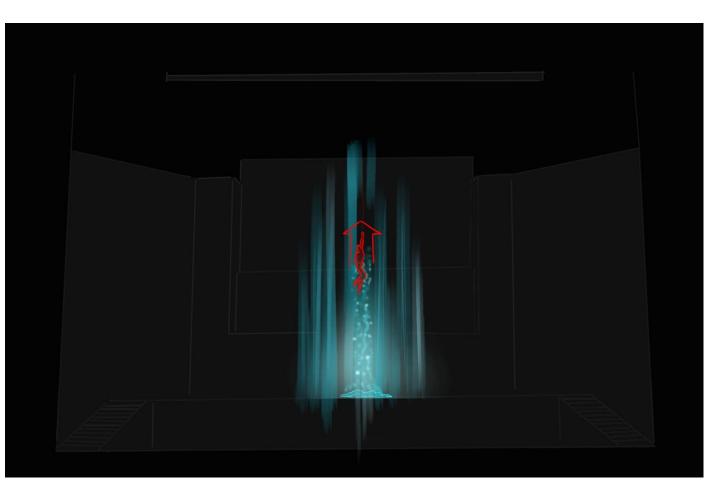

# Styleframe Alivia comes to life

The door. Appearance of the narrator.

Beautiful panorama of the Galaxy. Close-up on the planets.

We show the Earth Planet.

(Narrator voice): Narrator tells a story, that took place 1000 years ago.

And the Earth was safe for 1000 years until this Time...

He snuck into this strictly guarded storage.

Max burns out of curiosity, he is reaching out his arms to the box.

The image of incredible girl appears in front of a hero, warning him.