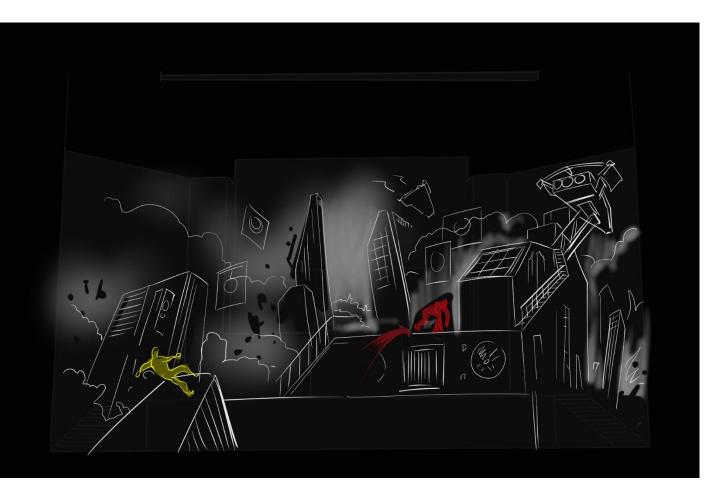

# Styleframe Alivia comes to life

The door. Appearance of the narrator.

Beautiful panorama of the Galaxy. Close-up on the planets.

We show the Earth Planet.

(Narrator voice): Narrator tells a story, that took place 1000 years ago.

Max breaks away from the guards and stops, looking at the panorama of the collapsing city.

@silasveta

In the dark little points of light come on, it move. The courtiers of the castle dance with lights.

(Narrator voice): Nebula planet is the only one, who ever could defeat the great Evil on Earth, thanks to magical revivaling power of it royals.