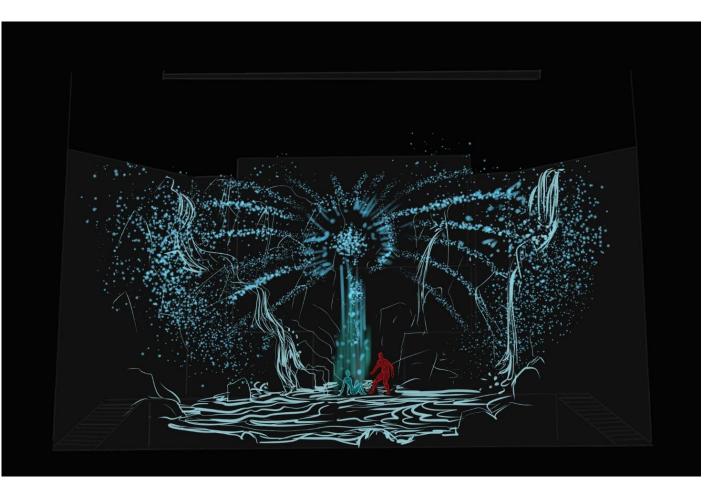

Streams of light fly up from the bottom up on the screen, Max soars in them in zero gravity (on the winch). On the land of Alivia which directs this stream to Max. The light on Alivia is extinguished. She shares her power with Max

Max flies up to the ceiling (on the screen it rises up back where the monster is).

Max fights against the monster with the power of two elements, Fire and Water.

Max's forces fade away, he breaks free from the monster and falls.

The guards burst into the cave and give the power of the Earth and Air to Max.

Max returns to the monster. His 4 elements power: Water, Earth, Air and Fire materialize as Max avatar on the screen.

Evil appears on the scene and fights with Max.

The elements on the screen multiply and fight with the avatar monster. Meanwhile the Evil fights with Max.

Max delivers the final blow - Evil falls and disappears, his spirit appears on the screen. Evil and his avatar monster are immersing in a magic box.