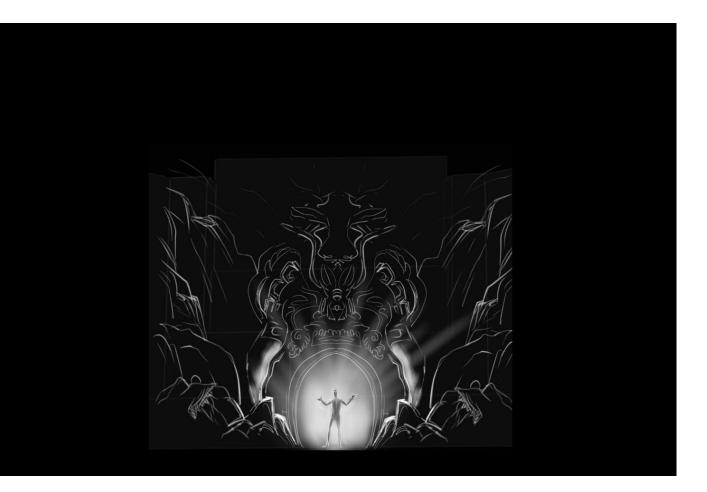

# Styleframe Place of Main Battle

Max freezes, at the same time the guards break into the vault.

A fight ensues, the guards try to hold Max, but he breaks free, opens the box and releases an ancient Evil. A bright red beam breaks out from the box.

Max's hands are covered with red stigmata. (covering with shining red crystals)

(Narrator voice): Prophecy: the one who opened the box will be damned, and will perish, if evil be not defeated within 24 hours. Crystals will point the way to the Evil.