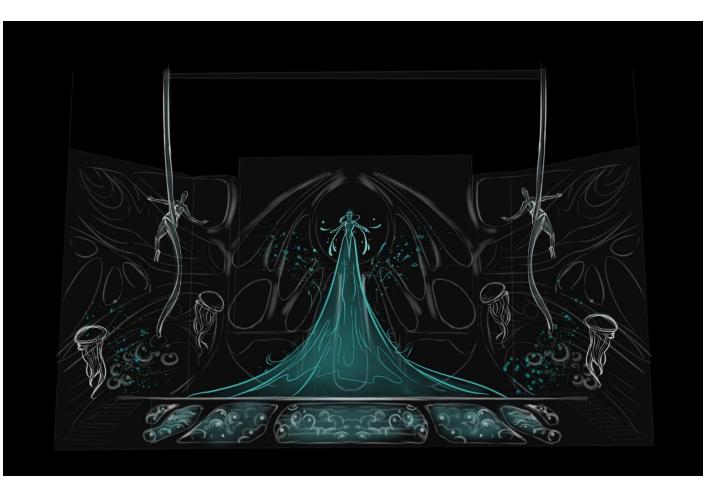

Scene 3

The courtiers of the castle immerse the light in the water.

Princess Alivia wakes up out of the water, she rises above the stage behind her is a long volumetric train of shining fabric.

Princess Alivia's maids slowly descends from the ceiling along with jellyfish (on the screen)

The courtiers of the castle in the dance go into the intervals between the screens and than appear in the graphic on the screen.

@silasveta

The castle is rising from the water.

The courtiers descend from the graphics on the screen and appear on the stage.

The castle of the princess rises above the surface of the Nebula planet.