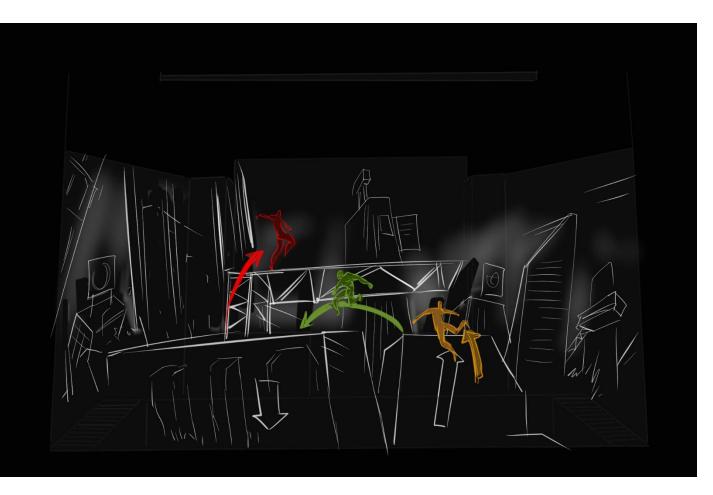

Both ships land on different parts of the island. Alivia with her army and Max with the guards come out of the spaceships.

Alivia in the left part moves from left to the right (graphics on the screen moves along the coast). She is like flying on the bubbles cloud (graphic beneath Alivia).

Max in the right part moves from right to the left (graphics on the screen moves through the thicket of the jungle). Max jumps on the trampoline, creating a image of fast running through the thicket of the jungle.

Alivia and Max collide in the same place (2 screens in the graphic merges).

Max flashback: he remembered Alivia, who appeared in front of Max in storage before he opened the magic box.

Alivia freezes. Max kneels and pulls the box to the Princess