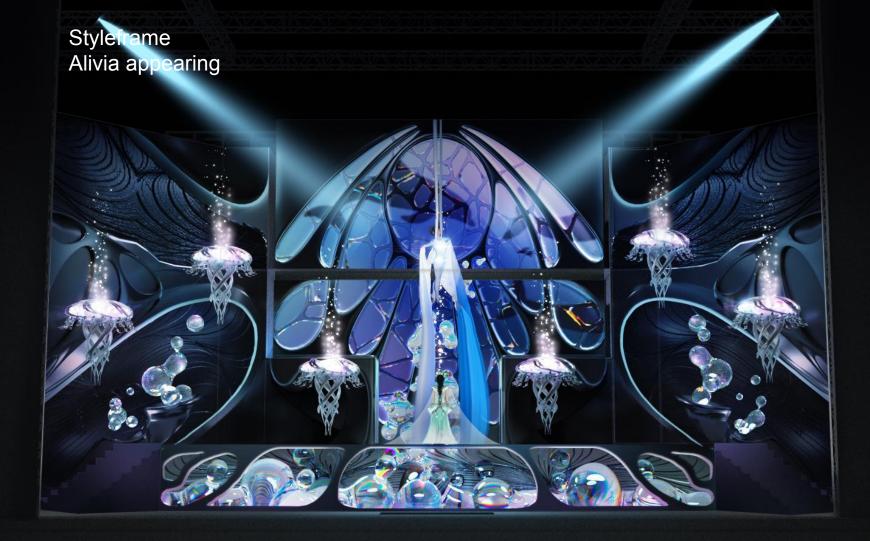

# Styleframe Alivia comes to life

The door. Appearance of the narrator.

Beautiful panorama of the Galaxy. Close-up on the planets.

We show the Earth Planet.

(Narrator voice): Narrator tells a story, that took place 1000 years ago.

Scene 3

The courtiers of the castle immerse the light in the water.

Princess Alivia wakes up out of the water, she rises above the stage behind her is a long volumetric train of shining fabric.

Princess Alivia's maids slowly descends from the ceiling along with jellyfish (on the screen)

The courtiers of the castle in the dance go into the intervals between the screens and than appear in the graphic on the screen.

@silasveta

The castle is rising from the water.

The courtiers descend from the graphics on the screen and appear on the stage.