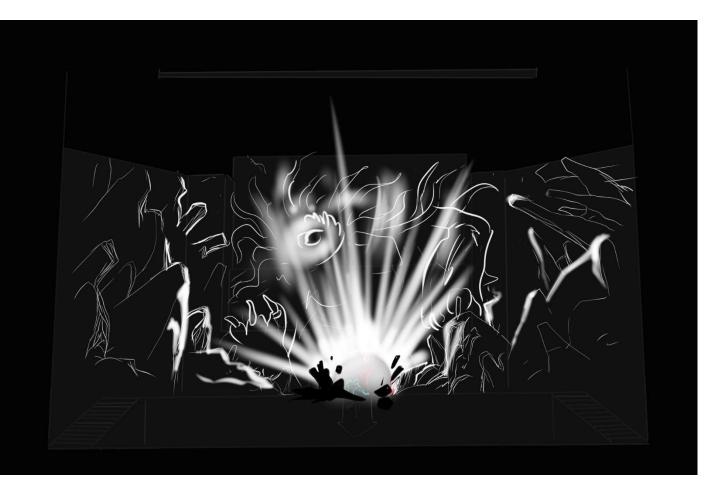

The elements on the screen multiply and fight with the avatar monster. Meanwhile the Evil fights with Max.

Max delivers the final blow - Evil falls and disappears, his spirit appears on the screen. Evil and his avatar monster are immersing in a magic box.

## Storyboard

Max runs up to the place where Alivia lies, Casket flies after him. Max kisses Alivia.Love is the only one power to defeat Evil forever. Red crystals with the hands of Max disappear. The casket explodes into pieces, holes are formed in the cave walls, and water starts flowing from there.