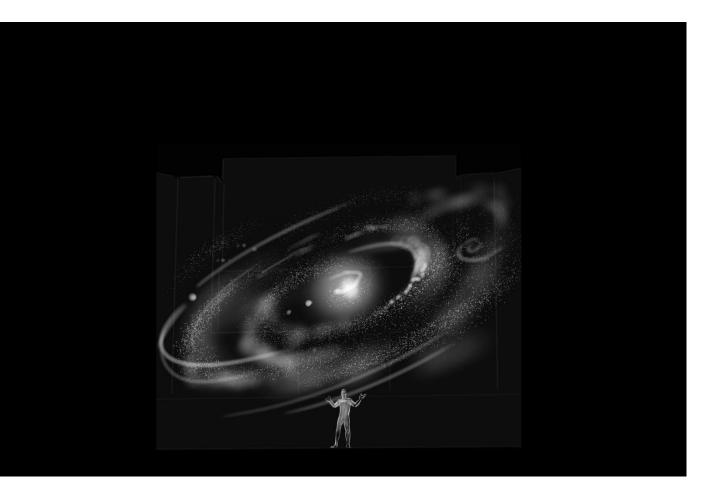

# Styleframe Alivia comes to life

The door. Appearance of the narrator.

Beautiful panorama of the Galaxy. Close-up on the planets.

We show the Earth Planet.

(Narrator voice): Narrator tells a story, that took place 1000 years ago.

Max breaks away from the guards and stops, looking at the panorama of the collapsing city.

@silasveta

In the dark little points of light come on, it move. The courtiers of the castle dance with lights.

(Narrator voice): Nebula planet is the only one, who ever could defeat the great Evil on Earth, thanks to magical revivaling power of it royals.