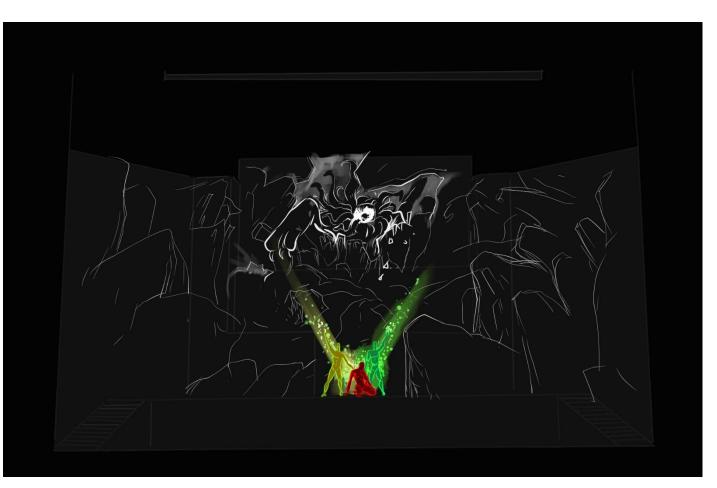

Streams of light fly up from the bottom up on the screen, Max soars in them in zero gravity (on the winch). On the land of Alivia which directs this stream to Max. The light on Alivia is extinguished. She shares her power with Max

Max flies up to the ceiling (on the screen it rises up back where the monster is).

Max fights against the monster with the power of two elements, Fire and Water.

Max's forces fade away, he breaks free from the monster and falls.

The guards burst into the cave and give the power of the Earth and Air to Max.

Max returns to the monster. His 4 elements power: Water, Earth, Air and Fire materialize as Max avatar on the screen.

Evil appears on the scene and fights with Max.