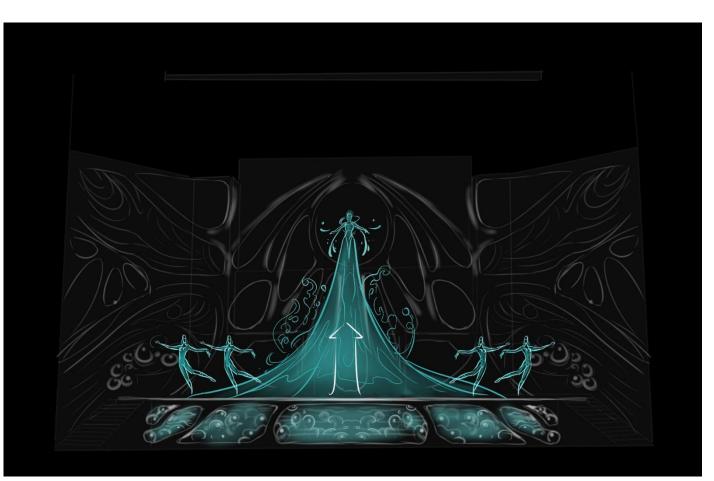

Scene 3

The courtiers of the castle immerse the light in the water.

Princess Alivia wakes up out of the water, she rises above the stage behind her is a long volumetric train of shining fabric.

Princess Alivia's maids slowly descends from the ceiling along with jellyfish (on the screen)

The castle of the princess rises above the surface of the Nebula planet.