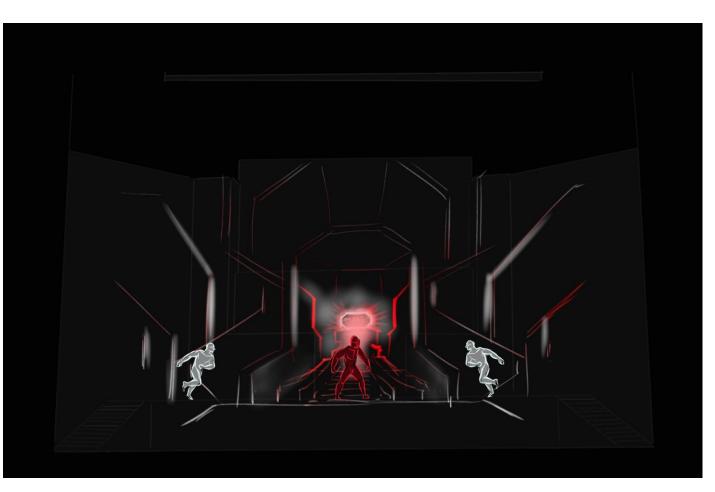

# Styleframe Place of Main Battle

Max freezes, at the same time the guards break into the vault.

A fight ensues, the guards try to hold Max, but he breaks free, opens the box and releases an ancient Evil. A bright red beam breaks out from the box.

Max's hands are covered with red stigmata. (covering with shining red crystals)

(Narrator voice): Prophecy: the one who opened the box will be damned, and will perish, if evil be not defeated within 24 hours. Crystals will point the way to the Evil.