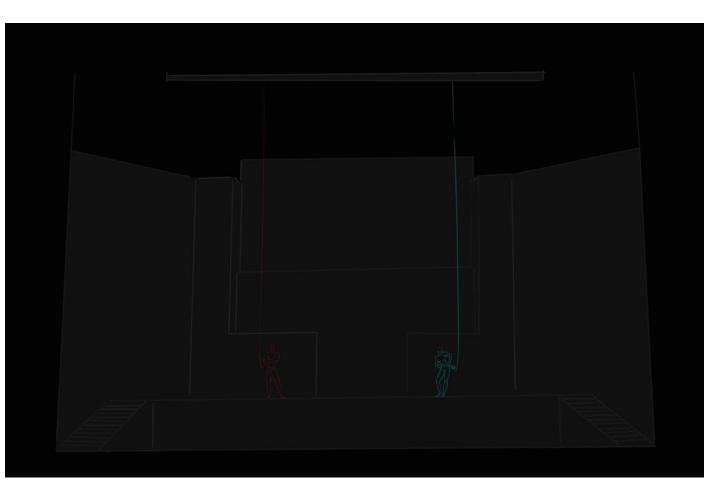

And the Earth was safe for 1000 years until this Time...

He snuck into this strictly guarded storage.

Max burns out of curiosity, he is reaching out his arms to the box.

The image of incredible girl appears in front of a hero, warning him.

Max freezes, at the same time the guards break into the vault.

A fight ensues, the guards try to hold Max, but he breaks free, opens the box and releases an ancient Evil. A bright red beam breaks out from the box.

Max's hands are covered with red stigmata. (covering with shining red crystals)

(Narrator voice): Prophecy: the one who opened the box will be damned, and will perish, if evil be not defeated within 24 hours. Crystals will point the way to the Evil.