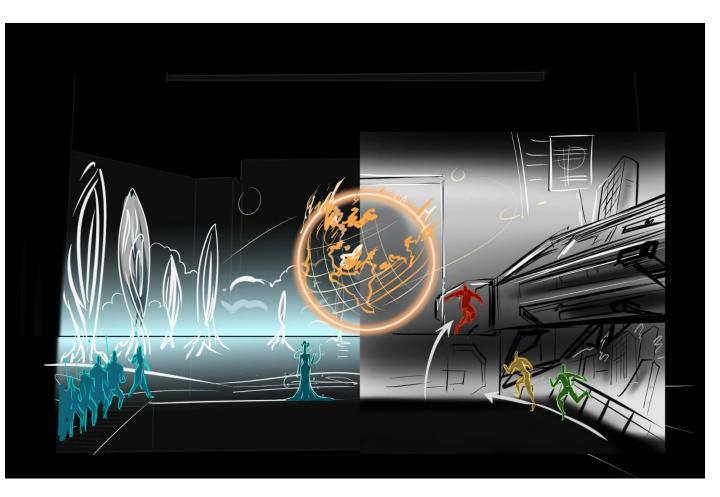

The building and the whole environment begins to crumble. Max and the guards run through the sewer into the city.

They emerge from a hatch in the ground.

The city collapses, Max and the guards flee through the city, climbing higher and higher.

Max breaks away from the guards and stops, looking at the panorama of the collapsing city.

@silasveta

In the dark little points of light come on, it move. The courtiers of the castle dance with lights.

(Narrator voice): Nebula planet is the only one, who ever could defeat the great Evil on Earth, thanks to magical revivaling power of it royals.

The picture on the screen splits. In the second part of the screen there is a large image from the Earth and a flying Max spaceship appears. Max enters it, the guards run in the distance.

The city begins to crumble, the ground destroys under the guards and the guards grab to the edge. Max returns and helps the guards escape. They climb aboard the Max's spaceship.