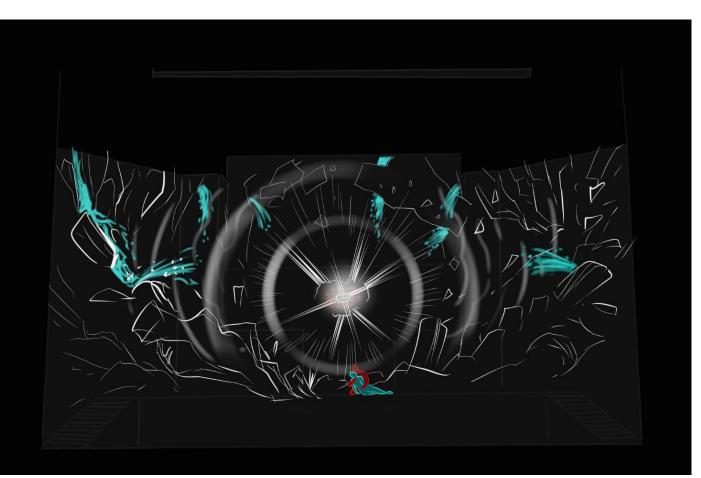

The shield is breaking. A bright flash, blinding Monster. Max and Alivia disappear under the ground.

Warriors go down on the winches in the cave.

They struggle with the monster (trampolines, winches).

Monster attacks warriors tentacles.

Tentacles of monsters appear from under the stage, several warriors fight with them. But the monster wins the battle, all the warriors are defeated.

With the last blows of a talus, the monster splits a cave. (the camera frame in the graphics moves down below).

Streams of light fly up from the bottom up on the screen, Max soars in them in zero gravity (on the winch). On the land of Alivia which directs this stream to Max. The light on Alivia is extinguished. She shares her power with Max

Max flies up to the ceiling (on the screen it rises up back where the monster is).

Max fights against the monster with the power of two elements, Fire and Water.

Max's forces fade away, he breaks free from the monster and falls.