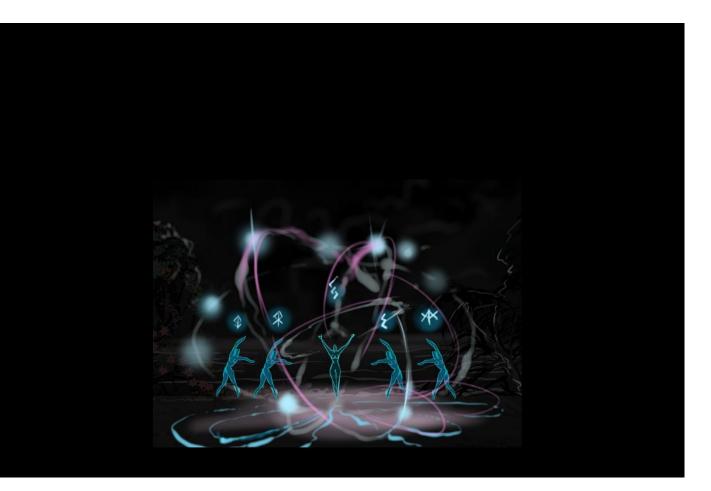

Alivia touches the box and the light goes out, only Alivia glows in the darkness.

The light inflames -Alivia with her warriors conducts the rite of calling Evil into battle. In the dark glow symbols and signs on the bodies of warriors appear.