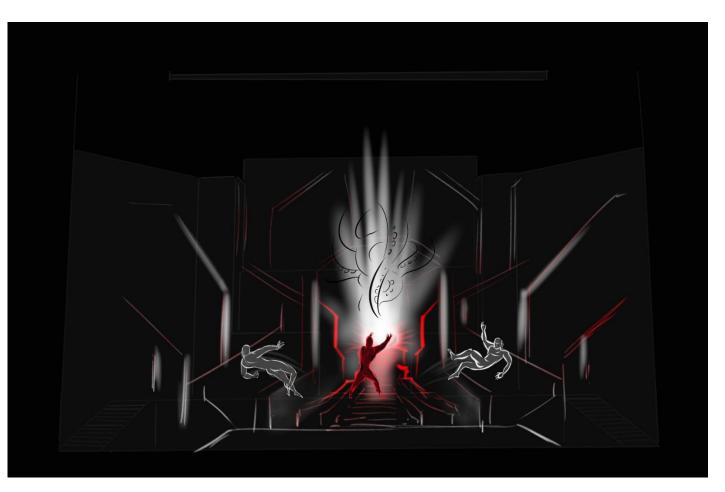

Streams of light fly up from the bottom up on the screen, Max soars in them in zero gravity (on the winch). On the land of Alivia which directs this stream to Max. The light on Alivia is extinguished. She shares her power with Max

Max flies up to the ceiling (on the screen it rises up back where the monster is).

Max fights against the monster with the power of two elements, Fire and Water.

Max's forces fade away, he breaks free from the monster and falls.

The guards burst into the cave and give the power of the Earth and Air to Max.

Max returns to the monster. His 4 elements power: Water, Earth, Air and Fire materialize as Max avatar on the screen.

Evil appears on the scene and fights with Max.