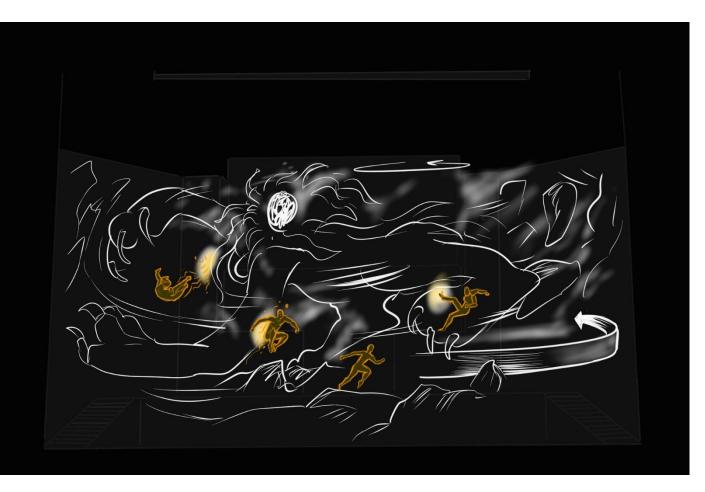

Max and the guards observe from the side.

All heroes disappear from the stage. Graphic on the screen is moving far from the action place. The Evil is rising far in the sea.

The Evil moves forward(using treadmill) and behind it is his monster avatar (on the graphics on the screen)

The monster is thrown onto the beach and instantly strikes the first blow, throwing a couple aside. Max shields Alivia from the blow and takes it upon himself. Max falls.

Alivia fights with the monster. Using runes against dark matter. The graphics rotate a bit, creating a parallax motion.

A monster beats a tentacle on the ground.

All are falling through the appeared hole in the ground.

Max and Alivia fly down (on the screen, the movement of the fall in the well, Max and Alivia "fall" back to us. Winches). Max, using his power, forms interference for monster. Monster slows down, but then with a new force it breaks down obstacles. One of the landslides touches Alivia.