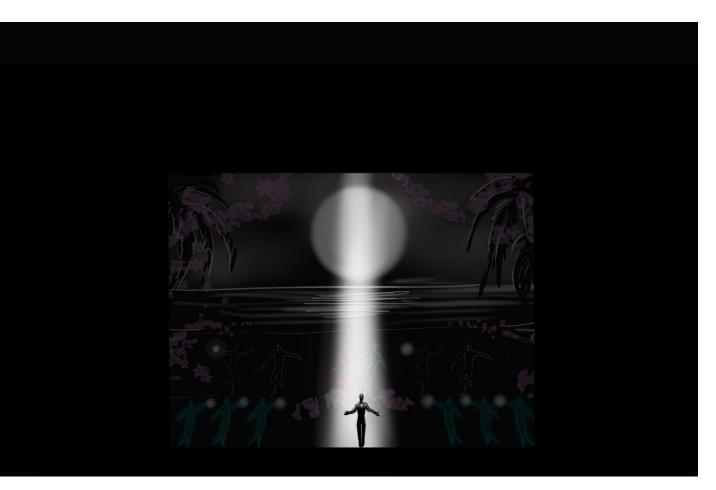

Water fills part of the cave, Max lifts Alivia and carries to the water.

@silasveta

Alivia comes to life.

The people of Nebula, the guards, Alivia and Max, at sunset, celebrate the victory over Evil. Neon flowers and plants sprout around them, lights come on.

Everything freezes - the narrator completes the Happy end story. Thanks For Your Attention

contacts

Sila Sveta hello@silasveta.com

Los Angeles +1 (323) 400 60 67

Moscow +7 (495) 223 45 16

facebook.com/silasveta