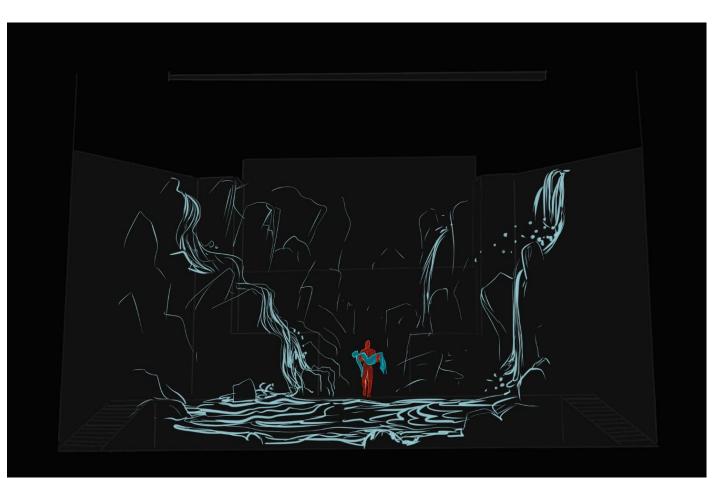

# Styleframe Alivia comes to life

The door. Appearance of the narrator.

Beautiful panorama of the Galaxy. Close-up on the planets.

We show the Earth Planet.

(Narrator voice): Narrator tells a story, that took place 1000 years ago.

Water fills part of the cave, Max lifts Alivia and carries to the water.

@silasveta

Alivia comes to life.

The people of Nebula, the guards, Alivia and Max, at sunset, celebrate the victory over Evil. Neon flowers and plants sprout around them, lights come on.