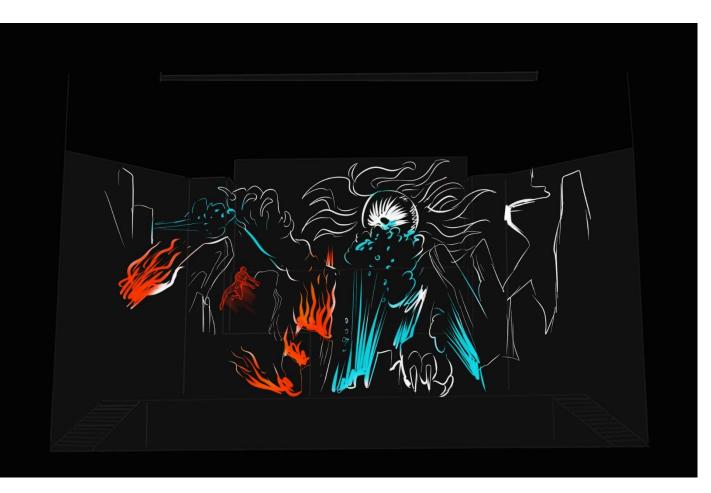

# Styleframe Place of Main Battle

Max and the guards observe from the side.

All heroes disappear from the stage. Graphic on the screen is moving far from the action place. The Evil is rising far in the sea.

The Evil moves forward(using treadmill) and behind it is his monster avatar (on the graphics on the screen)

The monster is thrown onto the beach and instantly strikes the first blow, throwing a couple aside. Max shields Alivia from the blow and takes it upon himself. Max falls.

Alivia fights with the monster. Using runes against dark matter. The graphics rotate a bit, creating a parallax motion.