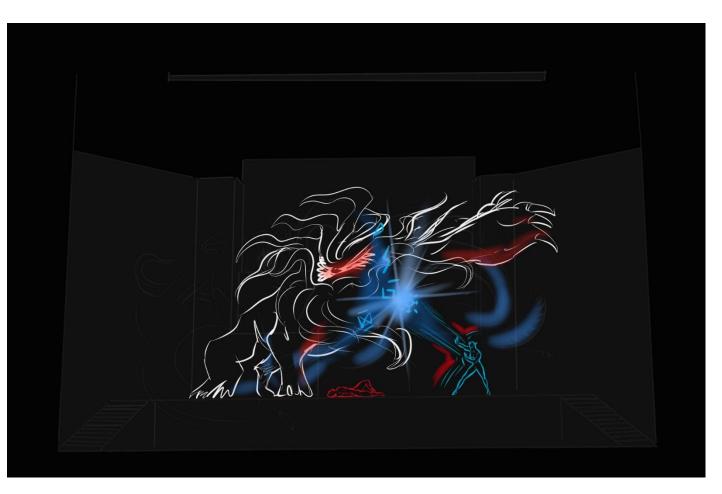

Max flies up to the ceiling (on the screen it rises up back where the monster is).

Max fights against the monster with the power of two elements, Fire and Water.

Max's forces fade away, he breaks free from the monster and falls.

The guards burst into the cave and give the power of the Earth and Air to Max.

Max returns to the monster. His 4 elements power: Water, Earth, Air and Fire materialize as Max avatar on the screen.

Evil appears on the scene and fights with Max.

The elements on the screen multiply and fight with the avatar monster. Meanwhile the Evil fights with Max.

Max delivers the final blow - Evil falls and disappears, his spirit appears on the screen. Evil and his avatar monster are immersing in a magic box.