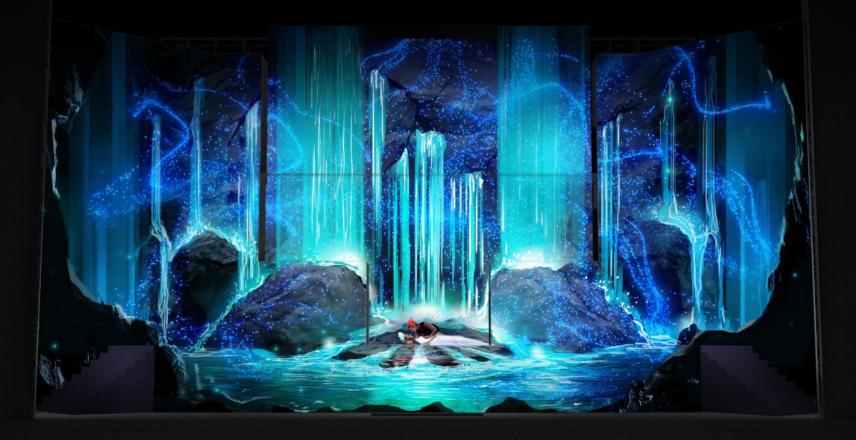

A monster beats a tentacle on the ground.

All are falling through the appeared hole in the ground.

Max and Alivia fly down (on the screen, the movement of the fall in the well, Max and Alivia "fall" back to us. Winches). Max, using his power, forms interference for monster. Monster slows down, but then with a new force it breaks down obstacles. One of the landslides touches Alivia.

Max and Alivia drown in the darkness, moving away from the monster. Blackout

Alivia lies on the ground, Max runs up to her.

@silasveta

Monster enters the cave.

Max closes Alivia from the monster, forming a power shield. The tentacles of the monster are trying to penetrate the defense.

The shield is breaking. A bright flash, blinding Monster. Max and Alivia disappear under the ground.

Warriors go down on the winches in the cave.

They struggle with the monster (trampolines, winches).

Monster attacks warriors tentacles.