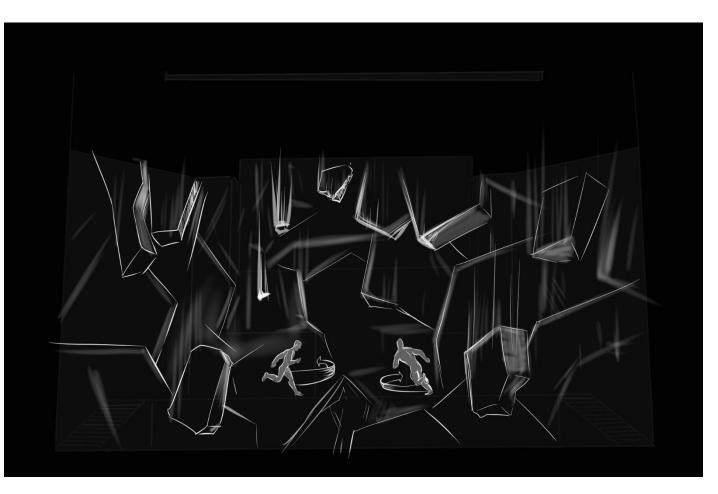

# Styleframe Place of Main Battle

Max freezes, at the same time the guards break into the vault.

A fight ensues, the guards try to hold Max, but he breaks free, opens the box and releases an ancient Evil. A bright red beam breaks out from the box.

Max's hands are covered with red stigmata. (covering with shining red crystals)

(Narrator voice): Prophecy: the one who opened the box will be damned, and will perish, if evil be not defeated within 24 hours. Crystals will point the way to the Evil.

The building and the whole environment begins to crumble. Max and the guards run through the sewer into the city.

They emerge from a hatch in the ground.

The city collapses, Max and the guards flee through the city, climbing higher and higher.