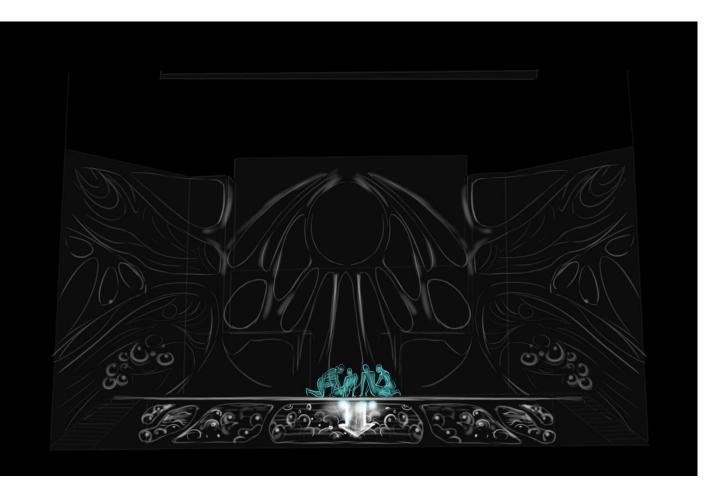

Scene 3

The courtiers of the castle immerse the light in the water.

Princess Alivia wakes up out of the water, she rises above the stage behind her is a long volumetric train of shining fabric.

Princess Alivia's maids slowly descends from the ceiling along with jellyfish (on the screen)