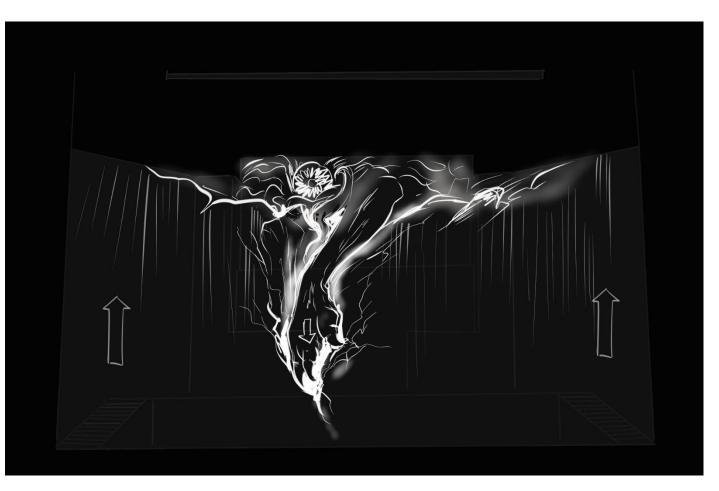

Max's hands are covered with red stigmata. (covering with shining red crystals)

(Narrator voice): Prophecy: the one who opened the box will be damned, and will perish, if evil be not defeated within 24 hours. Crystals will point the way to the Evil.

The building and the whole environment begins to crumble. Max and the guards run through the sewer into the city.

They emerge from a hatch in the ground.

The city collapses, Max and the guards flee through the city, climbing higher and higher.

Max breaks away from the guards and stops, looking at the panorama of the collapsing city.

@silasveta

In the dark little points of light come on, it move. The courtiers of the castle dance with lights.

(Narrator voice): Nebula planet is the only one, who ever could defeat the great Evil on Earth, thanks to magical revivaling power of it royals.