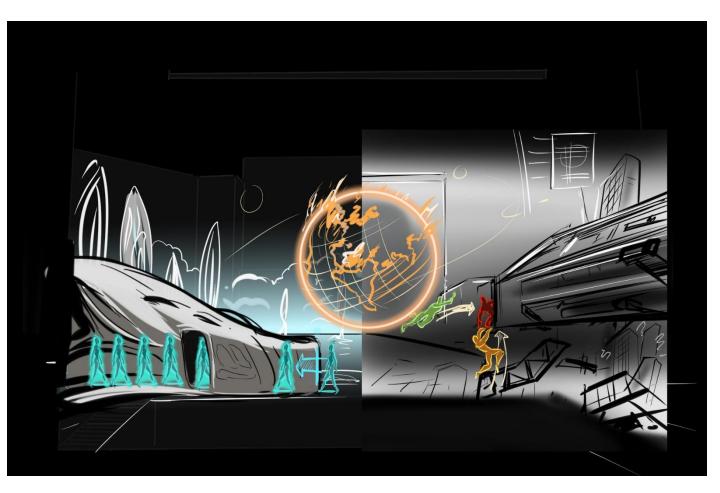

The picture on the screen splits. In the second part of the screen there is a large image from the Earth and a flying Max spaceship appears. Max enters it, the guards run in the distance.

The city begins to crumble, the ground destroys under the guards and the guards grab to the edge. Max returns and helps the guards escape. They climb aboard the Max's spaceship.

The army of Alivia rises aboard her spaceship. Princess Alivia's spaceship flies up.

Both ships rise into the air and fly rapidly.

On one side of the screen, the Alivia's ship is moving in space to Earth. On another, the Max ship is flying over the surface of the Earth.