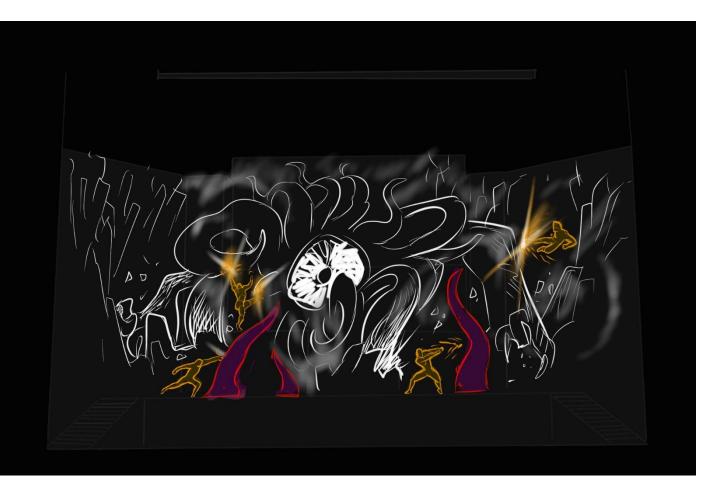

# Styleframe Place of Main Battle

Max freezes, at the same time the guards break into the vault.

A fight ensues, the guards try to hold Max, but he breaks free, opens the box and releases an ancient Evil. A bright red beam breaks out from the box.

Max's hands are covered with red stigmata. (covering with shining red crystals)

(Narrator voice): Prophecy: the one who opened the box will be damned, and will perish, if evil be not defeated within 24 hours. Crystals will point the way to the Evil.

The building and the whole environment begins to crumble. Max and the guards run through the sewer into the city.

They emerge from a hatch in the ground.

The city collapses, Max and the guards flee through the city, climbing higher and higher.