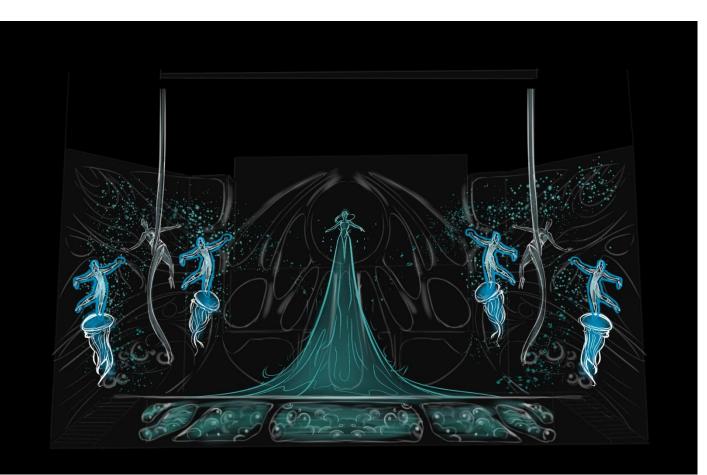

Scene 3

The courtiers of the castle immerse the light in the water.

Princess Alivia wakes up out of the water, she rises above the stage behind her is a long volumetric train of shining fabric.

Princess Alivia's maids slowly descends from the ceiling along with jellyfish (on the screen)

The courtiers of the castle in the dance go into the intervals between the screens and than appear in the graphic on the screen.

@silasveta

The castle is rising from the water.

The courtiers descend from the graphics on the screen and appear on the stage.

The castle of the princess rises above the surface of the Nebula planet.