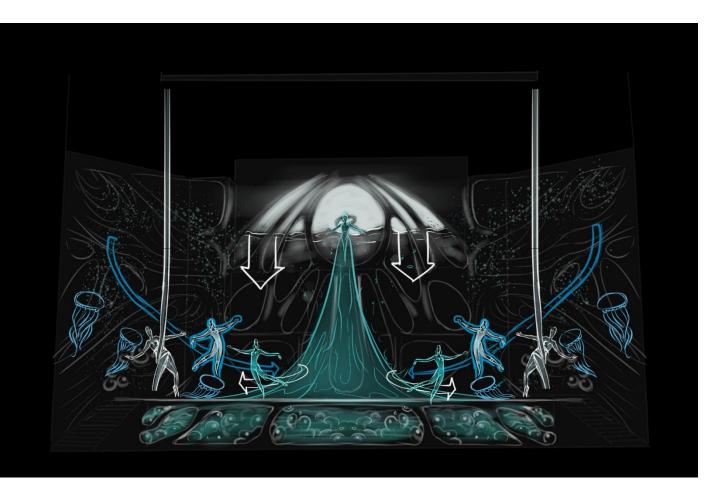

Scene 3

The courtiers of the castle immerse the light in the water.

Princess Alivia wakes up out of the water, she rises above the stage behind her is a long volumetric train of shining fabric.

Princess Alivia's maids slowly descends from the ceiling along with jellyfish (on the screen)

The courtiers of the castle in the dance go into the intervals between the screens and than appear in the graphic on the screen.

@silasveta

The castle is rising from the water.

The courtiers descend from the graphics on the screen and appear on the stage.

The castle of the princess rises above the surface of the Nebula planet.