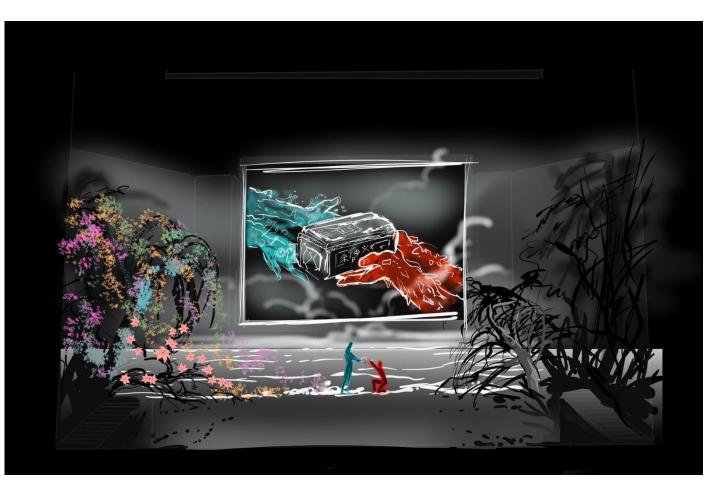

Max freezes, at the same time the guards break into the vault.

A fight ensues, the guards try to hold Max, but he breaks free, opens the box and releases an ancient Evil. A bright red beam breaks out from the box.

Max's hands are covered with red stigmata. (covering with shining red crystals)

(Narrator voice): Prophecy: the one who opened the box will be damned, and will perish, if evil be not defeated within 24 hours. Crystals will point the way to the Evil.