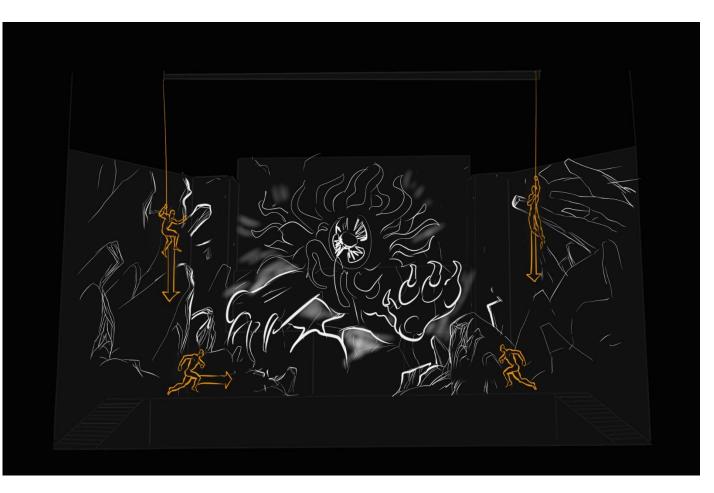

A monster beats a tentacle on the ground.

All are falling through the appeared hole in the ground.

Max and Alivia fly down (on the screen, the movement of the fall in the well, Max and Alivia "fall" back to us. Winches). Max, using his power, forms interference for monster. Monster slows down, but then with a new force it breaks down obstacles. One of the landslides touches Alivia.

Max and Alivia drown in the darkness, moving away from the monster. Blackout

Alivia lies on the ground, Max runs up to her.

@silasveta

Monster enters the cave.

Max closes Alivia from the monster, forming a power shield. The tentacles of the monster are trying to penetrate the defense.

The shield is breaking. A bright flash, blinding Monster. Max and Alivia disappear under the ground.

Warriors go down on the winches in the cave.

They struggle with the monster (trampolines, winches).

Monster attacks warriors tentacles.

Tentacles of monsters appear from under the stage, several warriors fight with them. But the monster wins the battle, all the warriors are defeated.

With the last blows of a talus, the monster splits a cave. (the camera frame in the graphics moves down below).