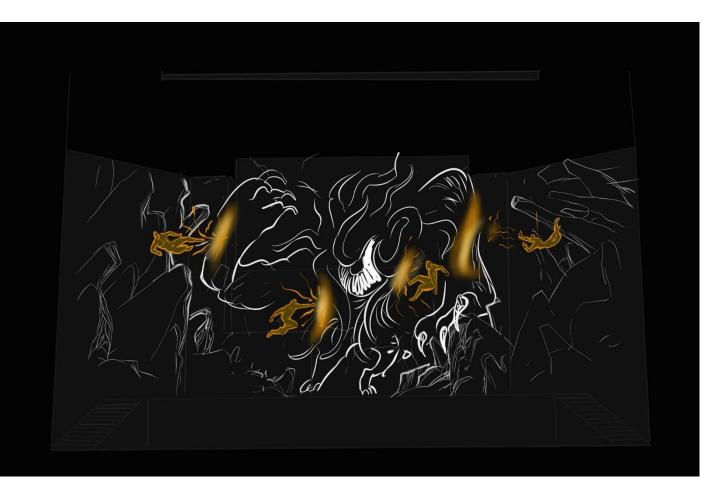

The guards burst into the cave and give the power of the Earth and Air to Max.

Max returns to the monster. His 4 elements power: Water, Earth, Air and Fire materialize as Max avatar on the screen.

Evil appears on the scene and fights with Max.

The elements on the screen multiply and fight with the avatar monster. Meanwhile the Evil fights with Max.

Max delivers the final blow - Evil falls and disappears, his spirit appears on the screen. Evil and his avatar monster are immersing in a magic box.