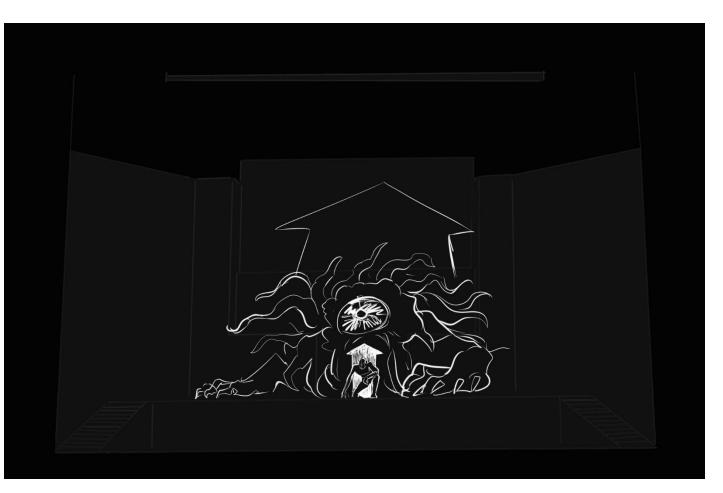

Max and the guards observe from the side.

All heroes disappear from the stage. Graphic on the screen is moving far from the action place. The Evil is rising far in the sea.

The Evil moves forward(using treadmill) and behind it is his monster avatar (on the graphics on the screen)