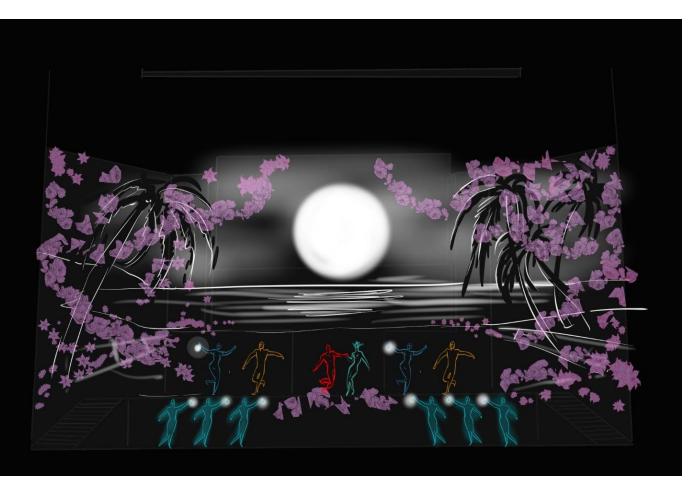

Water fills part of the cave, Max lifts Alivia and carries to the water.

@silasveta

Alivia comes to life.

The people of Nebula, the guards, Alivia and Max, at sunset, celebrate the victory over Evil. Neon flowers and plants sprout around them, lights come on.

Everything freezes - the narrator completes the Happy end story. Thanks For Your Attention

contacts

Sila Sveta hello@silasveta.com

Los Angeles +1 (323) 400 60 67

Moscow +7 (495) 223 45 16

facebook.com/silasveta