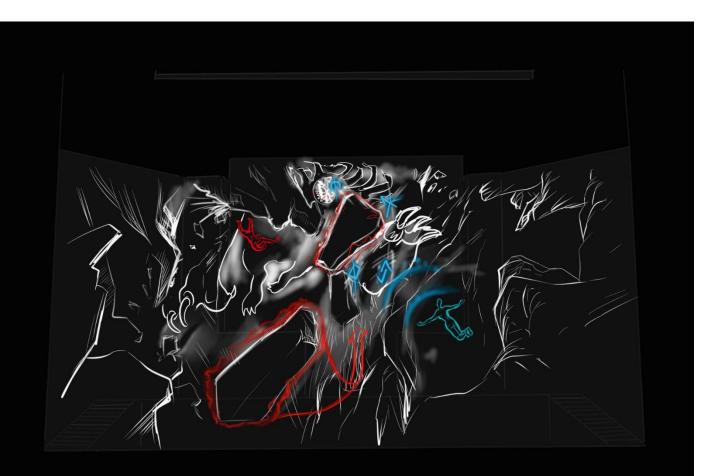

Max and the guards observe from the side.

All heroes disappear from the stage. Graphic on the screen is moving far from the action place. The Evil is rising far in the sea.

The Evil moves forward(using treadmill) and behind it is his monster avatar (on the graphics on the screen)

The monster is thrown onto the beach and instantly strikes the first blow, throwing a couple aside. Max shields Alivia from the blow and takes it upon himself. Max falls.

Alivia fights with the monster. Using runes against dark matter. The graphics rotate a bit, creating a parallax motion.

A monster beats a tentacle on the ground.

All are falling through the appeared hole in the ground.

Max and Alivia fly down (on the screen, the movement of the fall in the well, Max and Alivia "fall" back to us. Winches). Max, using his power, forms interference for monster. Monster slows down, but then with a new force it breaks down obstacles. One of the landslides touches Alivia.