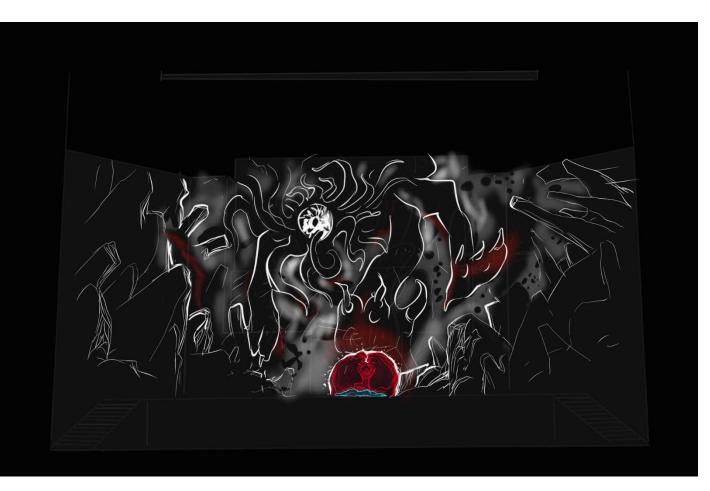

The guards burst into the cave and give the power of the Earth and Air to Max.

Max returns to the monster. His 4 elements power: Water, Earth, Air and Fire materialize as Max avatar on the screen.

Evil appears on the scene and fights with Max.

The elements on the screen multiply and fight with the avatar monster. Meanwhile the Evil fights with Max.

Max delivers the final blow - Evil falls and disappears, his spirit appears on the screen. Evil and his avatar monster are immersing in a magic box.