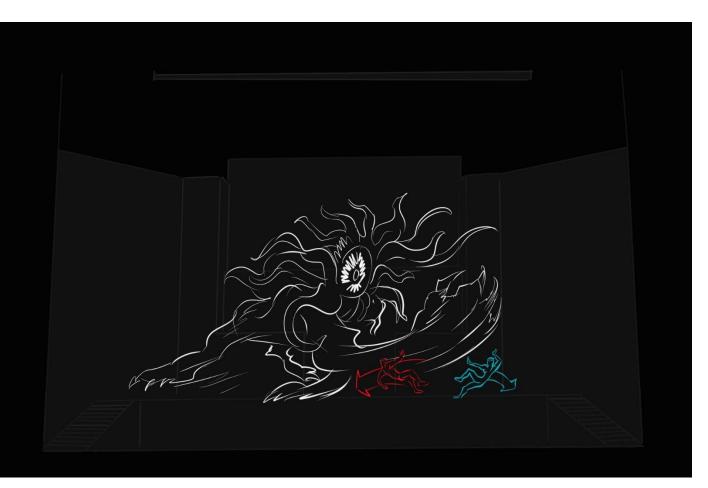

Max and the guards observe from the side.

All heroes disappear from the stage. Graphic on the screen is moving far from the action place. The Evil is rising far in the sea.

The Evil moves forward(using treadmill) and behind it is his monster avatar (on the graphics on the screen)

The monster is thrown onto the beach and instantly strikes the first blow, throwing a couple aside. Max shields Alivia from the blow and takes it upon himself. Max falls.

Alivia fights with the monster. Using runes against dark matter. The graphics rotate a bit, creating a parallax motion.