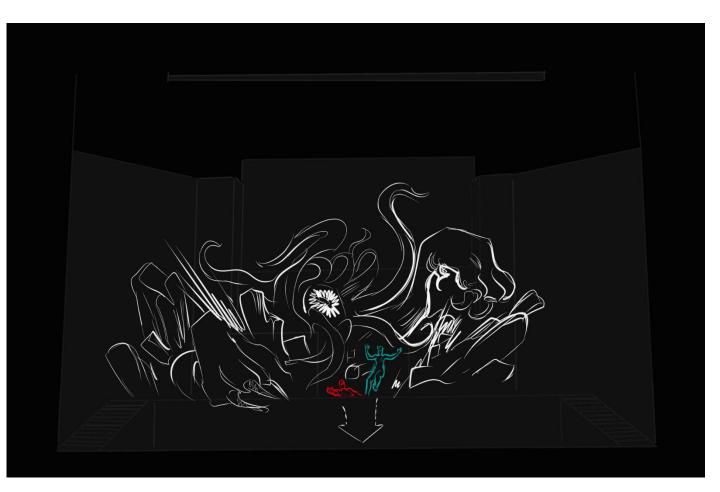

A monster beats a tentacle on the ground.

All are falling through the appeared hole in the ground.

Max and Alivia fly down (on the screen, the movement of the fall in the well, Max and Alivia "fall" back to us. Winches). Max, using his power, forms interference for monster. Monster slows down, but then with a new force it breaks down obstacles. One of the landslides touches Alivia.

Max and Alivia drown in the darkness, moving away from the monster. Blackout

Alivia lies on the ground, Max runs up to her.

@silasveta

Monster enters the cave.

Max closes Alivia from the monster, forming a power shield. The tentacles of the monster are trying to penetrate the defense.