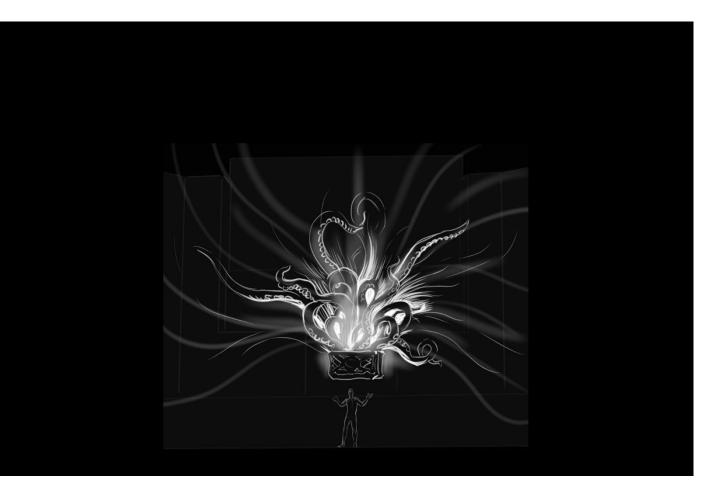

Max freezes, at the same time the guards break into the vault.

A fight ensues, the guards try to hold Max, but he breaks free, opens the box and releases an ancient Evil. A bright red beam breaks out from the box.

Max's hands are covered with red stigmata. (covering with shining red crystals)

(Narrator voice): Prophecy: the one who opened the box will be damned, and will perish, if evil be not defeated within 24 hours. Crystals will point the way to the Evil.