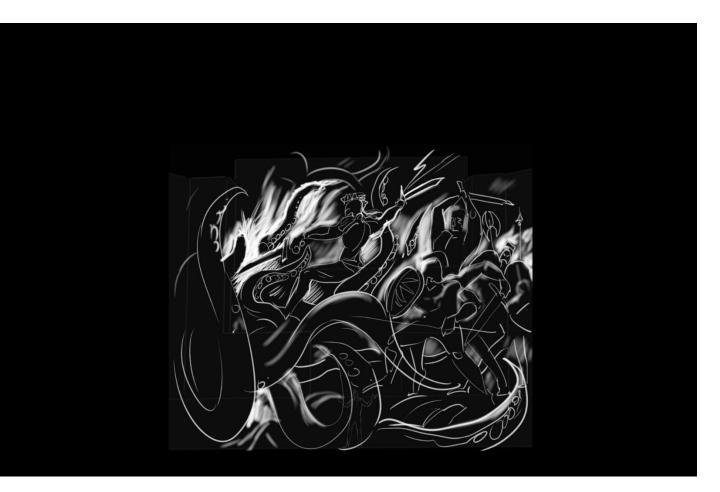

# Styleframe Place of Main Battle

Max and the guards observe from the side.

All heroes disappear from the stage. Graphic on the screen is moving far from the action place. The Evil is rising far in the sea.

The Evil moves forward(using treadmill) and behind it is his monster avatar (on the graphics on the screen)

The monster is thrown onto the beach and instantly strikes the first blow, throwing a couple aside. Max shields Alivia from the blow and takes it upon himself. Max falls.

Alivia fights with the monster. Using runes against dark matter. The graphics rotate a bit, creating a parallax motion.