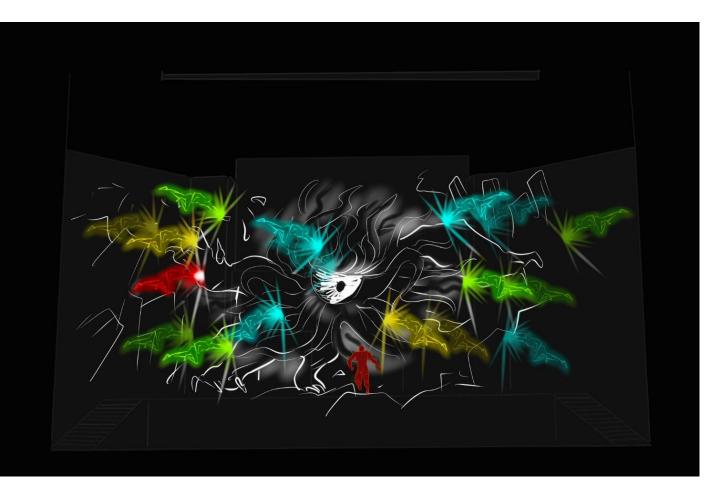

# Styleframe Alivia comes to life

The door. Appearance of the narrator.

Beautiful panorama of the Galaxy. Close-up on the planets.

We show the Earth Planet.

(Narrator voice): Narrator tells a story, that took place 1000 years ago.

People of Earth with the help of Nebula Kingdom had won the great battle with Evil and imprisoned it's life power in ancient magic box.

The box was hidden in special storage, which was protected by guards possessing the power of earth and air.

And the Earth was safe for 1000 years until this Time...

He snuck into this strictly guarded storage.

Max burns out of curiosity, he is reaching out his arms to the box.

The image of incredible girl appears in front of a hero, warning him.

Max freezes, at the same time the guards break into the vault.

A fight ensues, the guards try to hold Max, but he breaks free, opens the box and releases an ancient Evil. A bright red beam breaks out from the box.

Max's hands are covered with red stigmata. (covering with shining red crystals)

(Narrator voice): Prophecy: the one who opened the box will be damned, and will perish, if evil be not defeated within 24 hours. Crystals will point the way to the Evil.