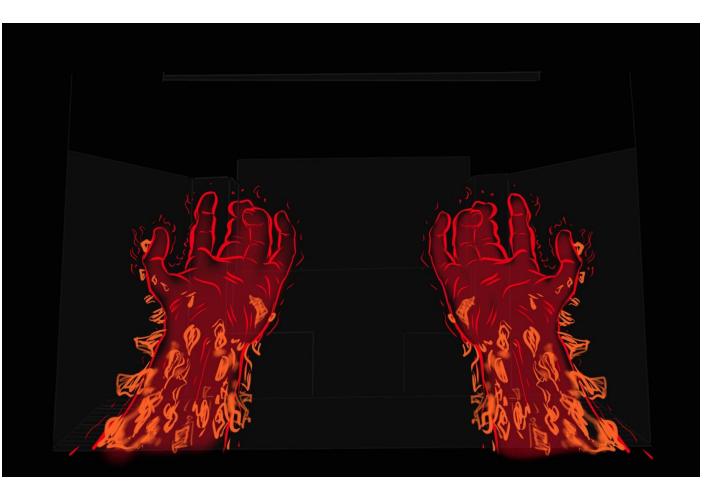

Max's hands are covered with red stigmata. (covering with shining red crystals)

(Narrator voice): Prophecy: the one who opened the box will be damned, and will perish, if evil be not defeated within 24 hours. Crystals will point the way to the Evil.