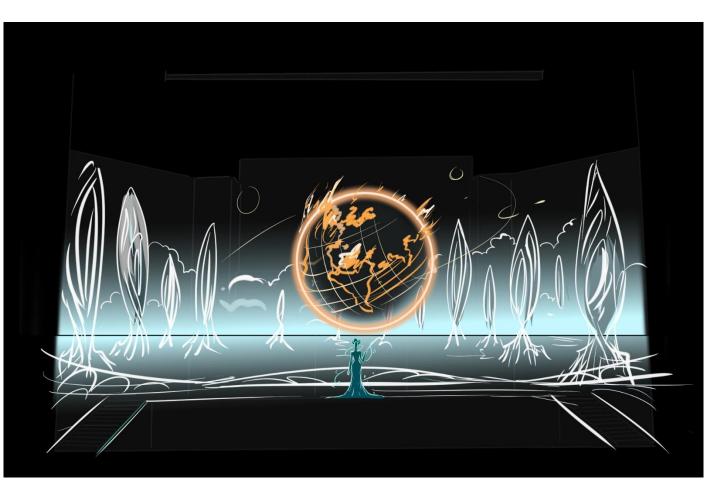

#### Scene 3

A few more parts of the princess's city rise to the surface of the planet. The image Earth planet appears in front of the court kingdoms, they are looking at it. The planet is covering with black moving substance.