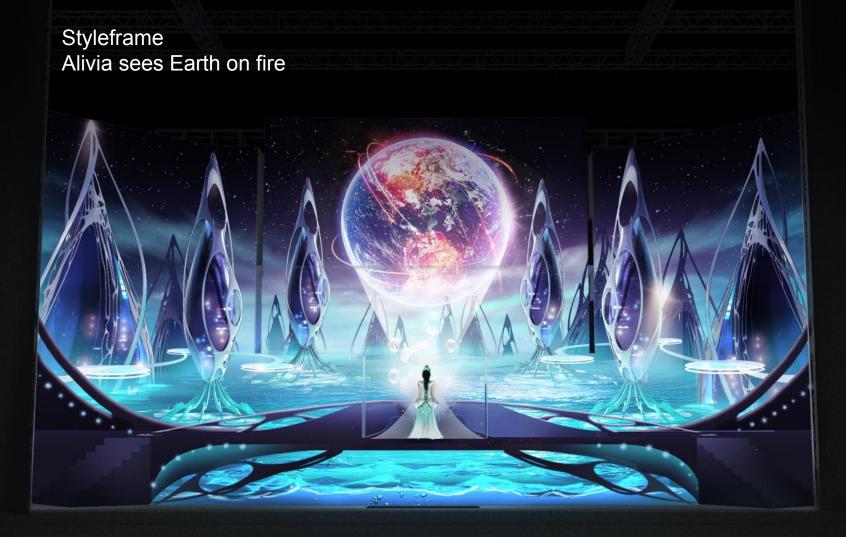

#### Scene 3

A few more parts of the princess's city rise to the surface of the planet. The image Earth planet appears in front of the court kingdoms, they are looking at it. The planet is covering with black moving substance.

The picture on the screen splits. In the second part of the screen there is a large image from the Earth and a flying Max spaceship appears. Max enters it, the guards run in the distance.

The city begins to crumble, the ground destroys under the guards and the guards grab to the edge. Max returns and helps the guards escape. They climb aboard the Max's spaceship.