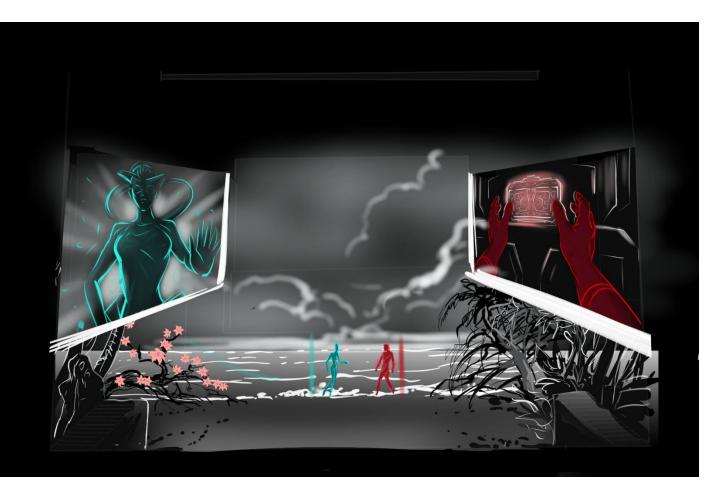

And the Earth was safe for 1000 years until this Time...

He snuck into this strictly guarded storage.

Max burns out of curiosity, he is reaching out his arms to the box.

The image of incredible girl appears in front of a hero, warning him.

Alivia and Max collide in the same place (2 screens in the graphic merges).

Max flashback: he remembered Alivia, who appeared in front of Max in storage before he opened the magic box.

Alivia freezes. Max kneels and pulls the box to the Princess