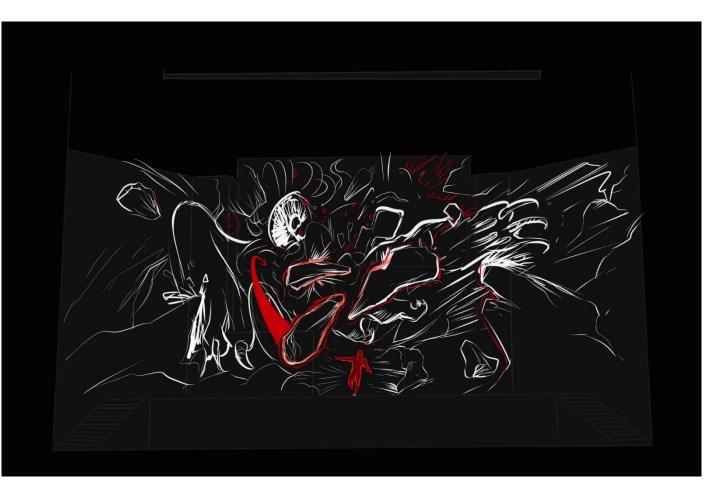

# Styleframe Alivia comes to life

The door. Appearance of the narrator.

Beautiful panorama of the Galaxy. Close-up on the planets.

We show the Earth Planet.

(Narrator voice): Narrator tells a story, that took place 1000 years ago.

And the Earth was safe for 1000 years until this Time...

He snuck into this strictly guarded storage.

Max burns out of curiosity, he is reaching out his arms to the box.

The image of incredible girl appears in front of a hero, warning him.

Max freezes, at the same time the guards break into the vault.

A fight ensues, the guards try to hold Max, but he breaks free, opens the box and releases an ancient Evil. A bright red beam breaks out from the box.