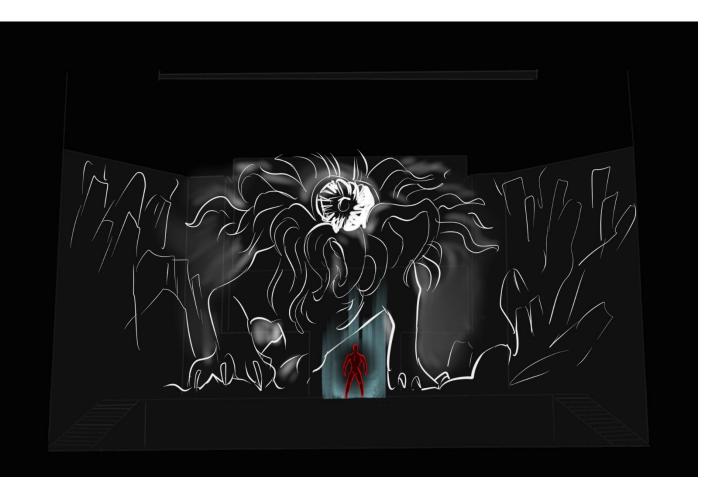

# Styleframe Alivia comes to life

The door. Appearance of the narrator.

Beautiful panorama of the Galaxy. Close-up on the planets.

We show the Earth Planet.

(Narrator voice): Narrator tells a story, that took place 1000 years ago.

And the Earth was safe for 1000 years until this Time...

He snuck into this strictly guarded storage.

Max burns out of curiosity, he is reaching out his arms to the box.

The image of incredible girl appears in front of a hero, warning him.

Max freezes, at the same time the guards break into the vault.

A fight ensues, the guards try to hold Max, but he breaks free, opens the box and releases an ancient Evil. A bright red beam breaks out from the box.