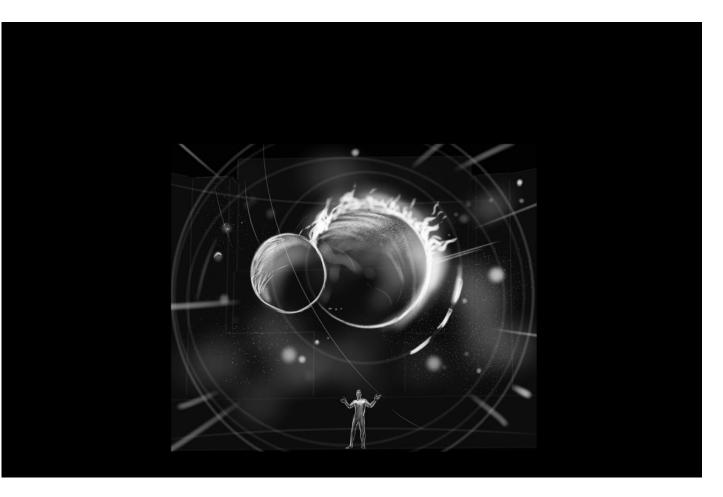

#### Scene 3

A few more parts of the princess's city rise to the surface of the planet. The image Earth planet appears in front of the court kingdoms, they are looking at it. The planet is covering with black moving substance.

The picture on the screen splits. In the second part of the screen there is a large image from the Earth and a flying Max spaceship appears. Max enters it, the guards run in the distance.

The city begins to crumble, the ground destroys under the guards and the guards grab to the edge. Max returns and helps the guards escape. They climb aboard the Max's spaceship.