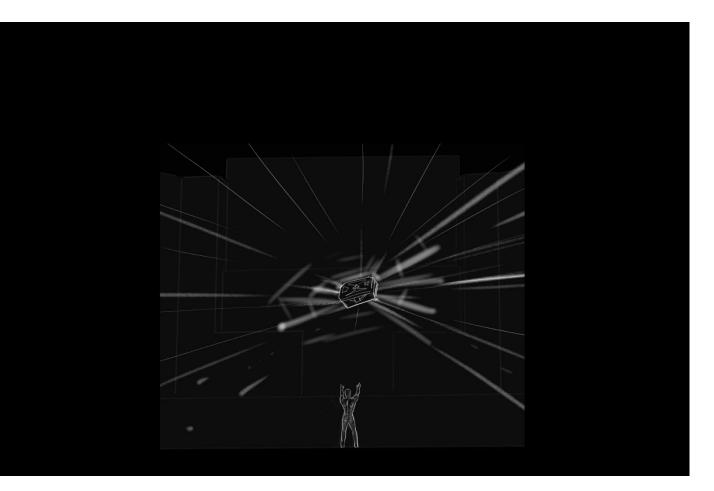

Max freezes, at the same time the guards break into the vault.

A fight ensues, the guards try to hold Max, but he breaks free, opens the box and releases an ancient Evil. A bright red beam breaks out from the box.

Max's hands are covered with red stigmata. (covering with shining red crystals)

(Narrator voice): Prophecy: the one who opened the box will be damned, and will perish, if evil be not defeated within 24 hours. Crystals will point the way to the Evil.