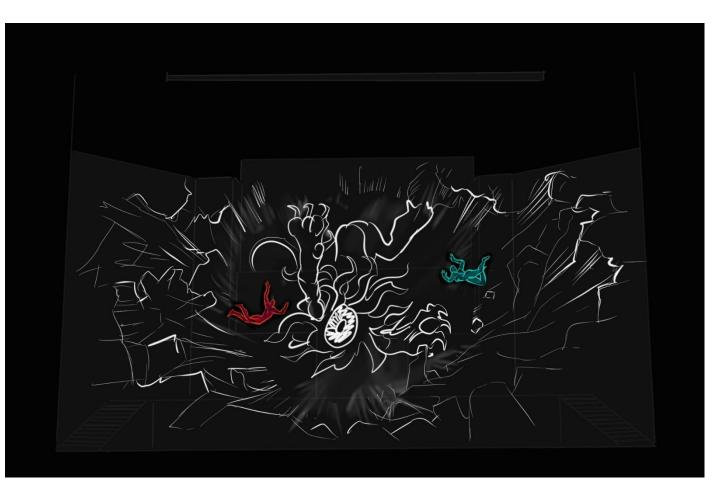

The shield is breaking. A bright flash, blinding Monster. Max and Alivia disappear under the ground.

Warriors go down on the winches in the cave.

They struggle with the monster (trampolines, winches).

Monster attacks warriors tentacles.

Tentacles of monsters appear from under the stage, several warriors fight with them. But the monster wins the battle, all the warriors are defeated.

With the last blows of a talus, the monster splits a cave. (the camera frame in the graphics moves down below).