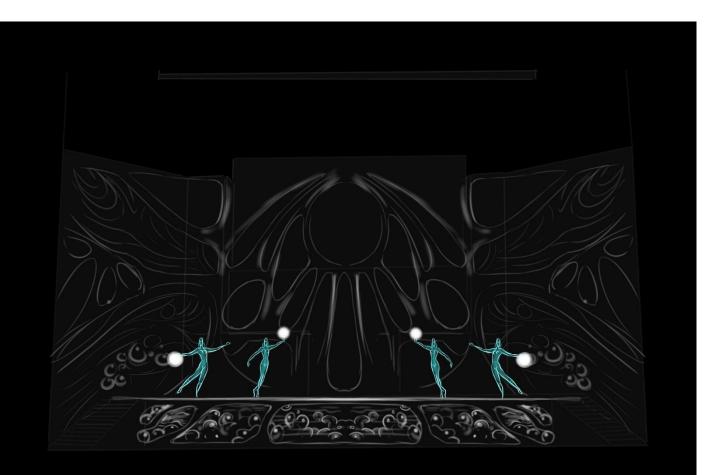

Max breaks away from the guards and stops, looking at the panorama of the collapsing city.

@silasveta

In the dark little points of light come on, it move. The courtiers of the castle dance with lights.

(Narrator voice): Nebula planet is the only one, who ever could defeat the great Evil on Earth, thanks to magical revivaling power of it royals.

Scene 3

The courtiers of the castle immerse the light in the water.

Princess Alivia wakes up out of the water, she rises above the stage behind her is a long volumetric train of shining fabric.

Princess Alivia's maids slowly descends from the ceiling along with jellyfish (on the screen)