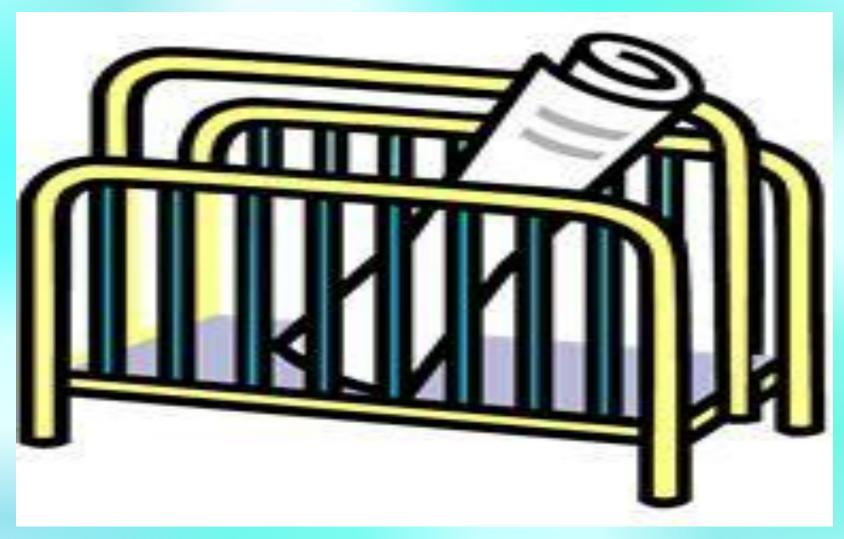

# THIS IS MY HOUSE 5



# IN MY LIVING ROOM



#### ARMCHAIR



#### SOFA



### COFFEE TABLE



## CUPBOARD



#### FIREPLACE



#### STANDARD LAMP



## CUCKOO CLOCK



# TV SET



## **GOLDFISH BOWL**



### **HI-FI SYSTEM**

## **PICTURE**



## VASE OF FLOWERS



## **REMOTE CONTROL**



## PLANT



#### CURTAIN



### TELEPHONE



#### MAGAZINE RACK



#### **PHOTO FRAMES**



## IN MY DINING ROOM



#### **TABLE & CHAIR**



## TABLECLOTH











## NAPKIN



## EGGCUP



# MUG



### CUP & SAUCER

# SPOON















### SUGAR BOWL

## TEAPOT



#### SALT CELLAR



#### PEPPER MILL



## FRUIT BOWL



# YOUR TURN NOW 1

- 1. Have you got a dining room?
- 2. Do you use it every day or only on special occasions?
- 3. Where do you usually have breakfast? Lunch? Dinner?
  - 4. Who sets/clears the table?
  - 5. Who does the washing-up?
  - 6. What activities do you usually do with your family in the living room?
  - 7. What's your favourite room at home? Why?

# YOUR TURN NEXT 2

What is it...?

. . . . . . . . . . . .

- 1. You use it to serve tea .....
- 2. Fruit is usually there .....
- 3. You put food on it