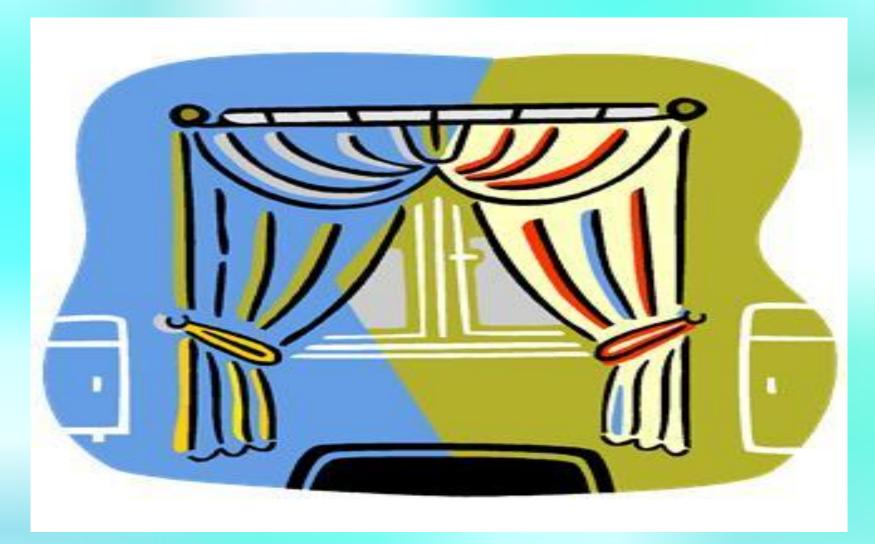

# THIS IS MY HOUSE 5



# IN MY LIVING ROOM



#### ARMCHAIR



#### SOFA



### COFFEE TABLE



## CUPBOARD



#### FIREPLACE



#### STANDARD LAMP



## CUCKOO CLOCK



# TV SET



## **GOLDFISH BOWL**



### **HI-FI SYSTEM**

## **PICTURE**



## VASE OF FLOWERS



## **REMOTE CONTROL**



## PLANT



#### CURTAIN



### TELEPHONE



#### MAGAZINE RACK



#### **PHOTO FRAMES**



## IN MY DINING ROOM



#### **TABLE & CHAIR**



## TABLECLOTH











## NAPKIN



## EGGCUP



# MUG



### CUP & SAUCER

# SPOON















### SUGAR BOWL

## TEAPOT



#### SALT CELLAR



#### PEPPER MILL



## FRUIT BOWL



# YOUR TURN NOW 1

- 1. Have you got a dining room?
- 2. Do you use it every day or only on special occasions?
- 3. Where do you usually have breakfast? Lunch? Dinner?
  - 4. Who sets/clears the table?
  - 5. Who does the washing-up?
  - 6. What activities do you usually do with your family in the living room?
  - 7. What's your favourite room at home? Why?

# YOUR TURN NEXT 2

What is it...?

. . . . . . . . . . . .

- 1. You use it to serve tea .....
- 2. Fruit is usually th