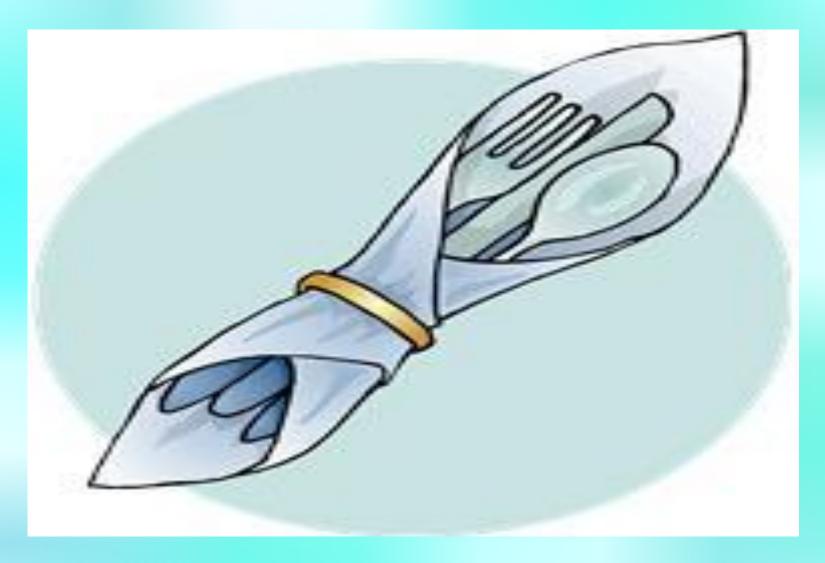

# THIS IS MY HOUSE 5



# IN MY LIVING ROOM



#### ARMCHAIR



#### SOFA



### COFFEE TABLE



## CUPBOARD



#### FIREPLACE



#### STANDARD LAMP



## CUCKOO CLOCK



# TV SET



## **GOLDFISH BOWL**



### **HI-FI SYSTEM**

## **PICTURE**



## VASE OF FLOWERS



## **REMOTE CONTROL**



## PLANT



#### CURTAIN



### TELEPHONE



#### MAGAZINE RACK



#### **PHOTO FRAMES**



## IN MY DINING ROOM



#### **TABLE & CHAIR**



## TABLECLOTH











## NAPKIN



## EGGCUP



# MUG



### CUP & SAUCER

# SPOON















### SUGAR BOWL

## TEAPOT



#### SALT CELLAR



#### PEPPER MILL



## FRUIT BOWL



# YOUR TURN NOW 1

- 1. Have you got a dining room?
- 2. Do you use it every day or only on special occasions?
- 3. Where do you usually have breakfast? Lunch? Dinner?
  - 4. Who sets/clears the table?
  - 5. Who does the washing-up?
  - 6. What activities do you usually do with your family in the living room?
  - 7. What's your favourite room at home? Why?

# YOUR TURN NEXT 2

What is it...?

. . . . . . . . . . . .

- 1. You use it to serve tea .....
- 2. Fruit is usually there .....
- 3. You put food on it .....
- 4. You need it to season your salad .....
- 5. You can carry the coffee set on it .....
- 6. It's a comfortable p