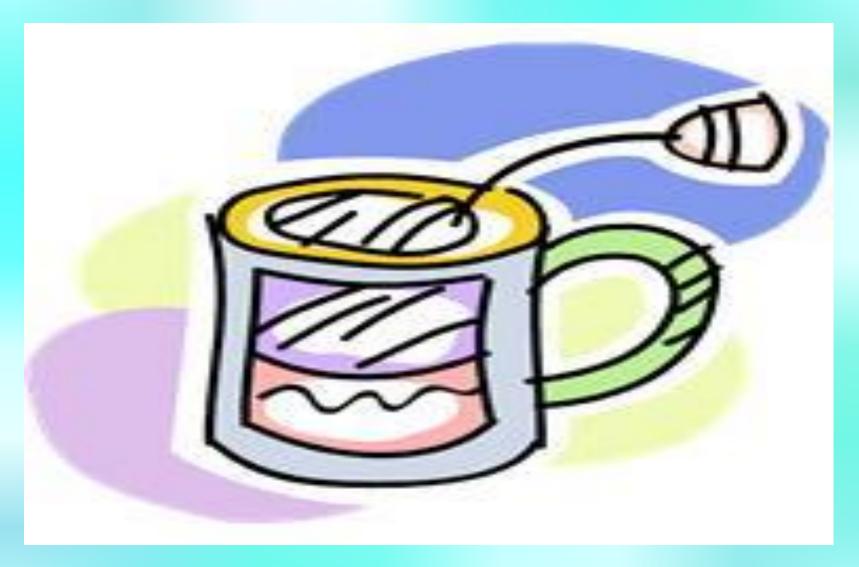

# THIS IS MY HOUSE 5



# IN MY LIVING ROOM



#### ARMCHAIR



#### SOFA



### COFFEE TABLE



## CUPBOARD



#### FIREPLACE



#### STANDARD LAMP



## CUCKOO CLOCK



# TV SET



## **GOLDFISH BOWL**



### **HI-FI SYSTEM**

## **PICTURE**



## VASE OF FLOWERS



## **REMOTE CONTROL**



## PLANT



#### CURTAIN



### TELEPHONE



#### MAGAZINE RACK



#### **PHOTO FRAMES**



## IN MY DINING ROOM



#### **TABLE & CHAIR**



## TABLECLOTH











## NAPKIN



## EGGCUP



# MUG



### CUP & SAUCER

# SPOON















### SUGAR BOWL

## TEAPOT



#### SALT CELLAR



#### PEPPER MILL



## FRUIT BOWL



# YOUR TURN NOW 1

- 1. Have you got a dining room?
- 2. Do you use it every day or only on special occasions?
- 3. Where do you usually have breakfast? Lunch? Dinner?
  - 4. Who sets/clears the table?
  - 5. Who does the washing-up?
  - 6. What activities do you usually do with your family in the living room?
  - 7. What's your favourite room at home? Why?

# YOUR TURN NEXT 2

What is it...?

. . . . . . . . . . . .

- 1. You use it to serve tea .....
- 2. Fruit is usually there .....
- 3. You put food on it .....
- 4. You need it to season your salad .....
- 5. You can carry the coffee set on it .....
- 6. It's a comfortable piece of furniture .....
-