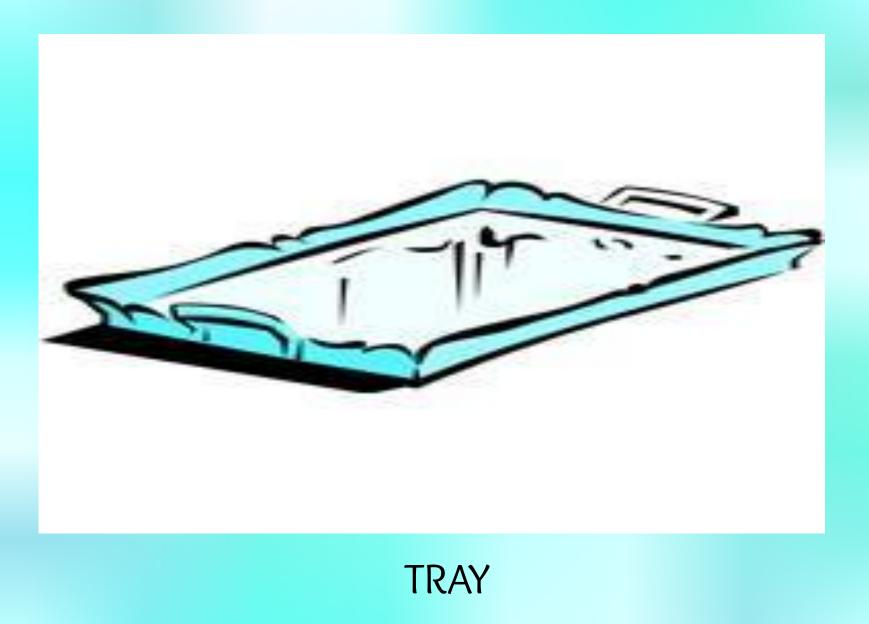

# YOUR TURN NEXT 2

What is it...?

. . . . . . . . . . . .

- 1. You use it to serve tea .....
- 2. Fruit is usually there .....
- 3. You put food on it .....
- 4. You need it to season your salad .....
- 5. You can carry the coffee set on it .....
- 6. It's a comfortable piece of furniture .....
- 7. You can switch electrical appliances on/ off with it