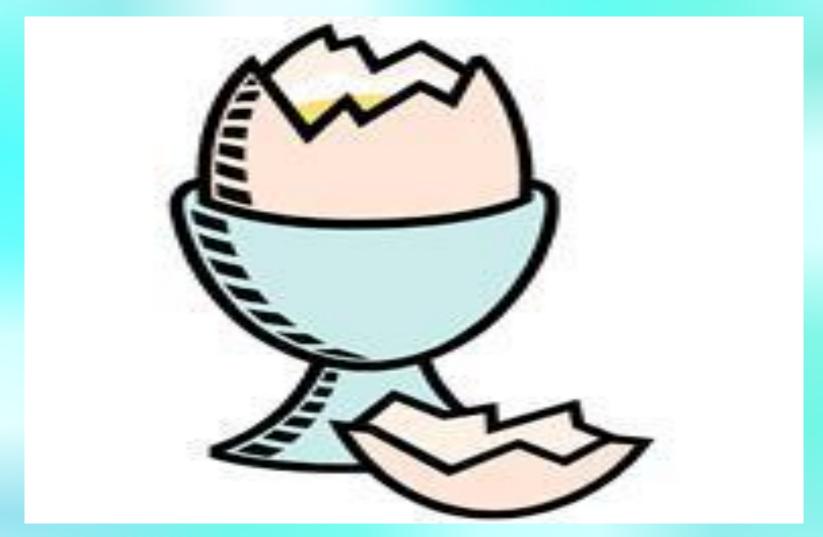

# THIS IS MY HOUSE 5



# IN MY LIVING ROOM



#### ARMCHAIR



#### SOFA



### COFFEE TABLE



## CUPBOARD



#### FIREPLACE



#### STANDARD LAMP



## CUCKOO CLOCK



# TV SET



## **GOLDFISH BOWL**



### **HI-FI SYSTEM**

## **PICTURE**



## VASE OF FLOWERS



## **REMOTE CONTROL**



## PLANT



#### CURTAIN



### TELEPHONE



#### MAGAZINE RACK



#### **PHOTO FRAMES**



## IN MY DINING ROOM



#### **TABLE & CHAIR**



## TABLECLOTH











## NAPKIN



## EGGCUP



# MUG



### CUP & SAUCER

# SPOON















### SUGAR BOWL

## TEAPOT



#### SALT CELLAR



#### PEPPER MILL



## FRUIT BOWL



# YOUR TURN NOW 1

- 1. Have you got a dining room?
- 2. Do you use it every day or only on special occasions?
- 3. Where do you usually have breakfast? Lunch? Dinner?
  - 4. Who sets/clears the table?
  - 5. Who does the washing-up?
  - 6. What activities do you usually do with your family in the living room?
  - 7. What's your favourite room at home? Why?

# YOUR TURN NEXT 2

What is it...?

. . . . . . . . . . . .

- 1. You use it to serve tea .....
- 2. Fruit is usually there .....
- 3. You put food on it .....
- 4. You need it to season your salad .....
- 5. You can carry the coffee set on it .....
- 6. It's a comfortable piece of furni