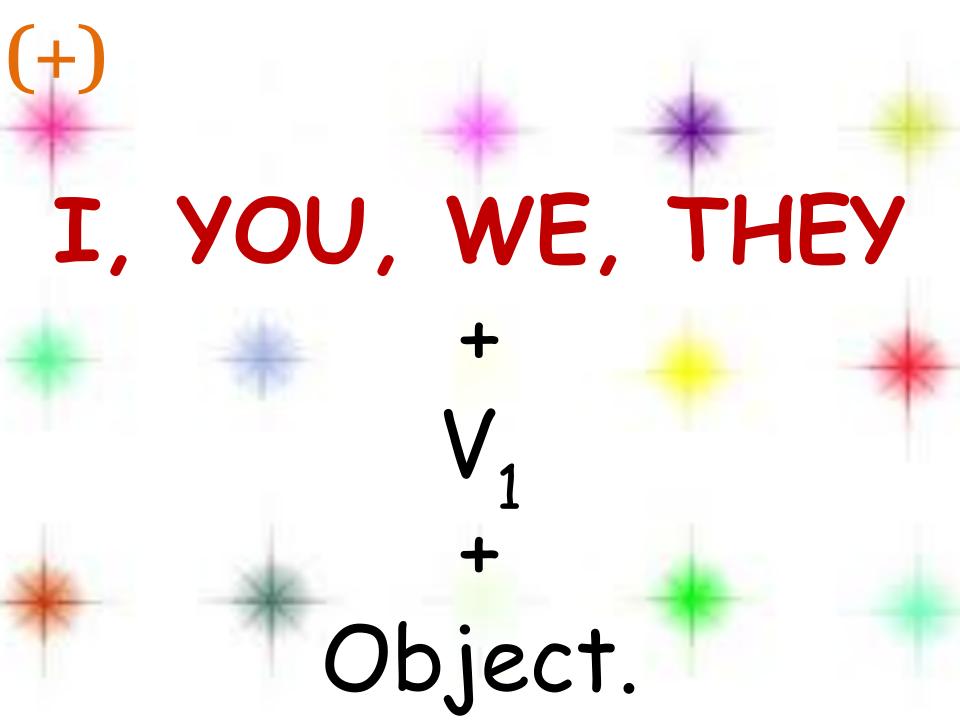

# Time expressions of The present Simple Tense:

```
Every, always, usually, often, sometimes, rarely, seldom, never, ...
```

- \* I wake up early every morning.
- \* They play football every Friday. (on Fridays)
- \* We live in İzmir.
- \* You brush your teeth twice a day,
- I know.