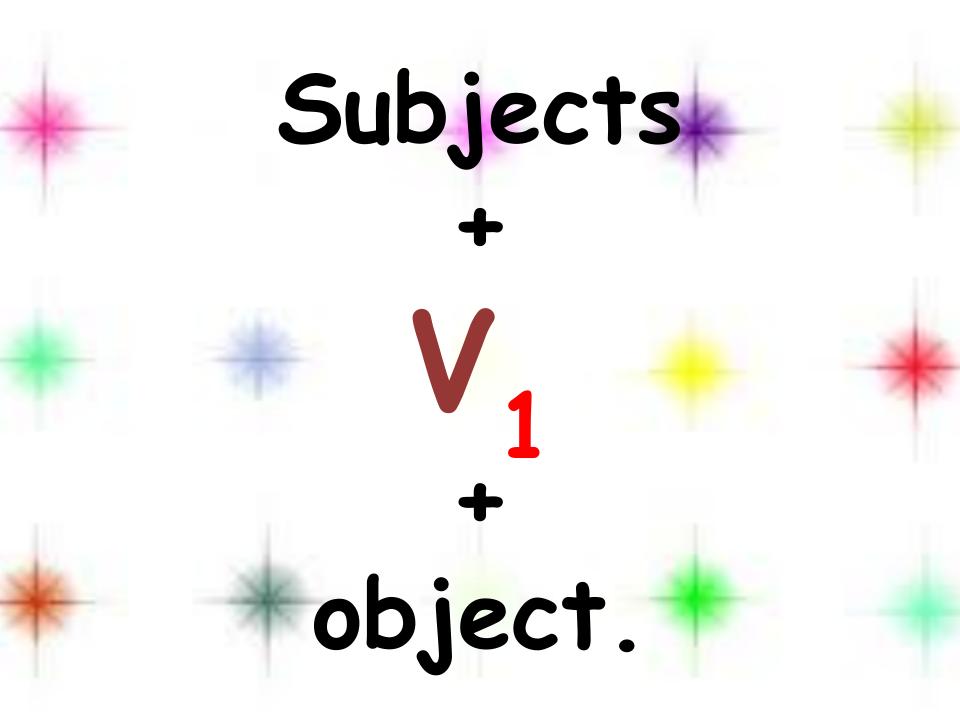

**V**<sub>1</sub>:

# Yalın Halde Fiil

Go,

Play,

Like,

Come,

Sleep,

Love,

Read,

Study,

Hate,

Write,

Live,

Leave,

Swim,

Have,

Arrive,

•••

•••

• •

# Time expressions of The present Simple Tense:

```
Every, always, usually, often, sometimes, rarely, seldom, never, ...
```

- \* I wake up early every morning.
- \* They play football every Friday. (on Fridays)
- \* We live in İzmir.
- \* You brush your teeth twice a day,
- I know.





- \* I don't like rude people.
- \* They don't go school at the weekends.

\* We don't use our mobile phones during the lesson.

\* You usually don't come with us, why?

# NEVER

\* We never tell lie.



- \* Do I speak English fluently?
- \* Do you study regularly?
- \* Do we stay at the same hotel every summer?

\* Do they always have lu