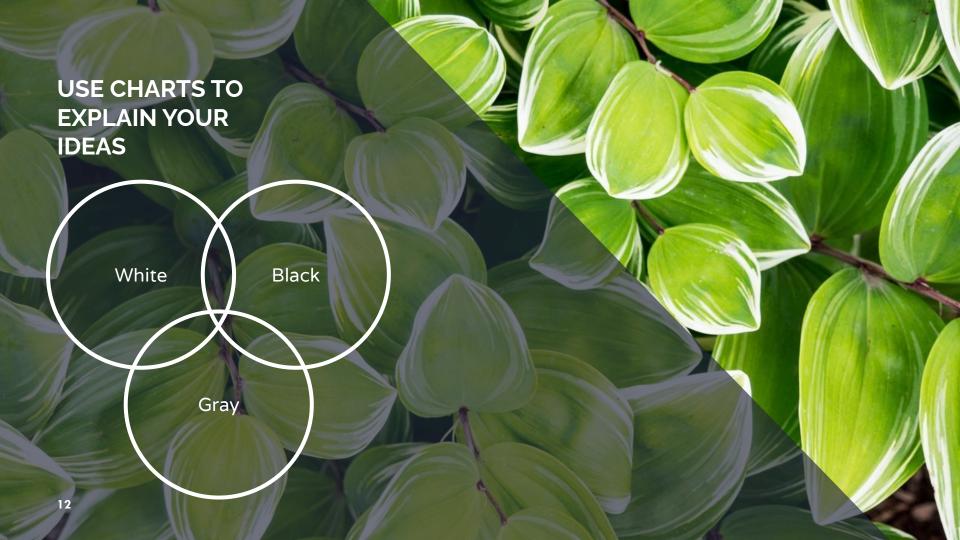

#### White

Is the color of milk and fresh snow, the color produced by the combination of all the colors of the visible spectrum.

#### Black

Is the color of coal, ebony, and of outer space. It is the darkest color, the result of the absence of or complete absorption of light.

### IN TWO OR THREE COLUMNS