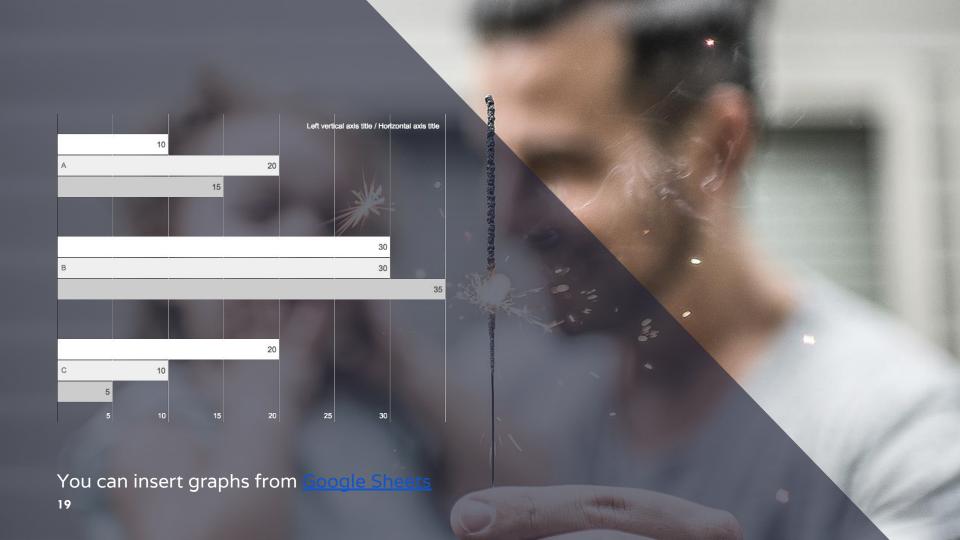

## AND TABLES TO COMPARE DATA

|        | А  | В  | С  |
|--------|----|----|----|
| Yellow | 10 | 20 | 7  |
| Blue   | 30 | 15 | 10 |
| Orange | 5  | 24 | 16 |