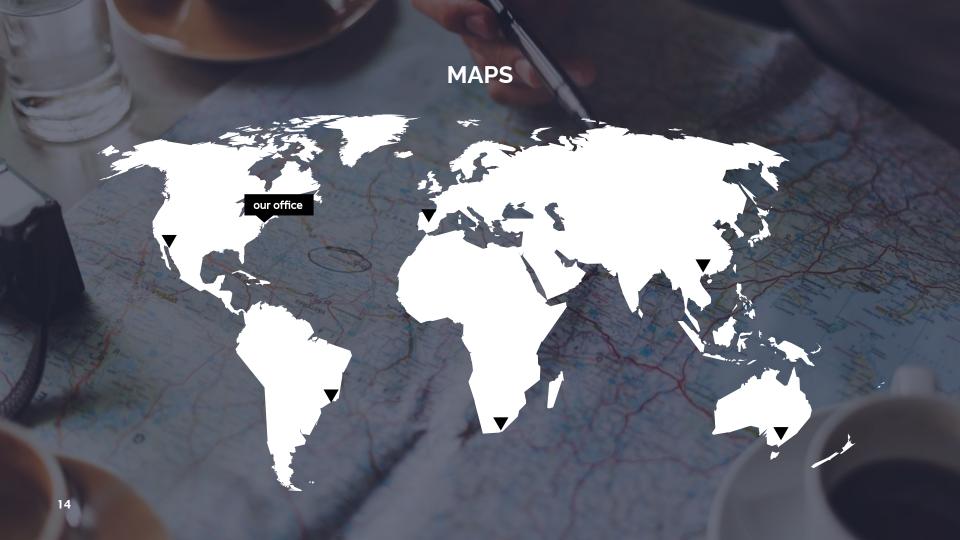

the darkest color, the result of the absence of or complete absorption of light.

### IN TWO OR THREE COLUMNS

#### Yellow

Is the color of gold, butter and ripe lemons. In the spectrum of visible light, yellow is found between green and orange.

#### Blue

Is the colour of the clear sky and the deep sea. It is located between violet and green on the optical spectrum.

#### Red

Is the color of blood, and because of this it has historically been associated with sacrifice, danger and courage.





A complex idea can be conveyed with just a single still image, namely making it possible to absorb large amounts of data quickly.





## AND TABLES TO COMPARE DATA

|        | А  | В  | С  |
|--------|----|----|----|
| Yellow | 10 | 20 | 7  |
| Blue   | 30 | 15 | 10 |
| Orange | 5  | 24 | 16 |



# 89,526,124

Whoa! That's a big number, aren't you proud?

89,526,124\$

That's a lot of money

185,244 users

And a lot of users

100%

Total success!



## OUR PROCESS IS EASY



### LET'S REVIEW SOME CONCEPTS

#### Yellow

Is the color of gold, butter and ripe lemons. In the spectrum of visible light, yellow is found between green and orange.

#### Yellow

Is the color of gold, butter and ripe lemons. In the spectrum of visible light, yellow is found between green and orange.

#### Blue

Is the colour of the clear sky and the deep sea. It is located between violet and green on the optical spectrum.

#### Blue

Is the colour of the clear sky and the deep sea. It is located between violet and green on the optical spectrum.

#### Red

Is the color of blood, and because of this it has hi