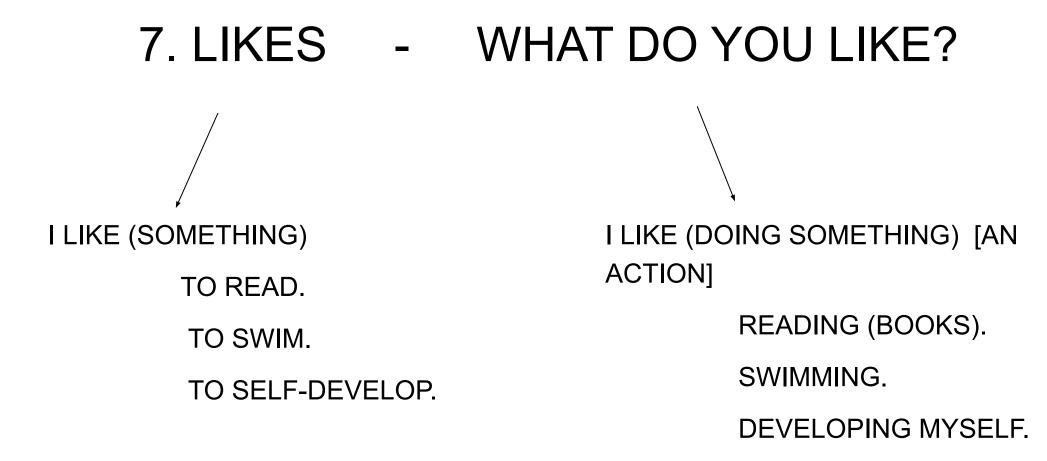

# **HOW TO INTRODUCE YOURSELF?**

# • "HOW ARE YOU?"

# **HOW TO BE MORE POLITE?**

#### HOW TO INTRODUCE YOURSELF?

- 1. NAME
- 2. AGE
- **3.** NATIONALITY
- 4. ORIGIN
- 5. PROFESSION
- 6. LOCATION
- 7. LIKES
- 8. DISLIKES
- 9. LANGUAGES

#### 1.NAME - WHAT`S YOUR NAME?



Г`М…

MY NAME IS...

MY SURNAME IS...

NAME

CAN BE NAME+SURNAME

NAME+SURNAME

SURNAME

#### 2. AGE - HOW OLD ARE YOU?



I`M 23 YEARS OLD.

I`M 23.

#### 3. NATIONALITY - WHAT'S YOUR NATIONALITY?

I`M RUSSIAN ENGLISH GERMAN

. . .





A NURSE.

## 6. LOCATION - WHERE DO YOU LIVE?

I LIVE IN RUSSIA.

MOSCOW.

SAMARA REGION.

THE SOUTH OF RUSSIA.





#### I LIKE TO BE (ALWAYS) IN PROGRESS.

### 8. DISLIKES - WHAT DON'T YOU LIKE?

I DON'T LIKE TO READ.

I DON'T LIKE READING.

TO SWIM.

STUPID PEOPLE.

SWIMMING.

WATCHING

LEMON.

FOOTBALL.



ENGLISH.

# HOW ARE YOU? -AND YOU?

I`M FINE.

PRETTY GOOD.

GOOD.

GREAT.

NOT BAD.

NOT SO GOOD = NOT GREAT = NOT SO WELL. BAD.