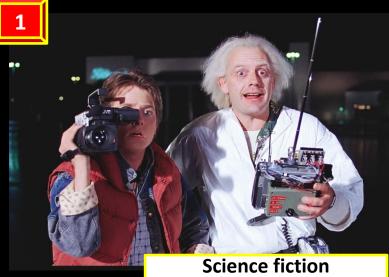

# Round 2 Name the movie and the genre

"Back to the future"

Adventure film "Pirates of the Caribbean"

Science fiction "Ghostbusters"

"Ender's game"

Fantasy "Twilight"

"Maze runner"

Science fiction "The fifth element"