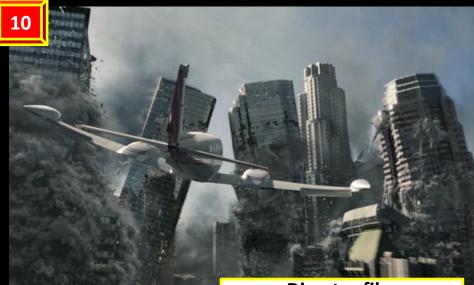

## disaster film

# Round 2 Name the movie and the genre

"Back to the future"

Adventure film "Pirates of the Caribbean"

Science fiction "Ghostbusters"

"Ender's game"

Fantasy "Twilight"

"Maze runner"

Science fiction "The fifth element"