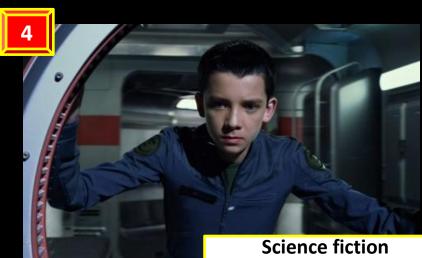

# Round 2 Name the movie and the genre

"Back to the future"

Adventure film "Pirates of the Caribbean"

Science fiction "Ghostbusters"

"Ender's game"

Fantasy "Twilight"

"Maze runner"

Science fiction "The fifth element"