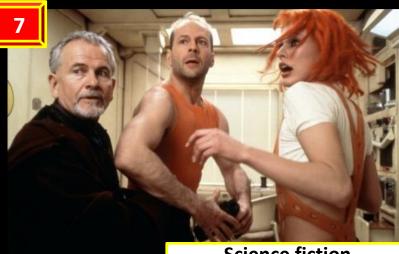

### comedy

science fiction film

thriller

# Round 2 Name the movie and the genre

"Back to the future"

Adventure film "Pirates of the Caribbean"

Science fiction "Ghostbusters"

"Ender's game"

Fantasy "Twilight"

"Maze runner"

Science fiction "The fifth element"