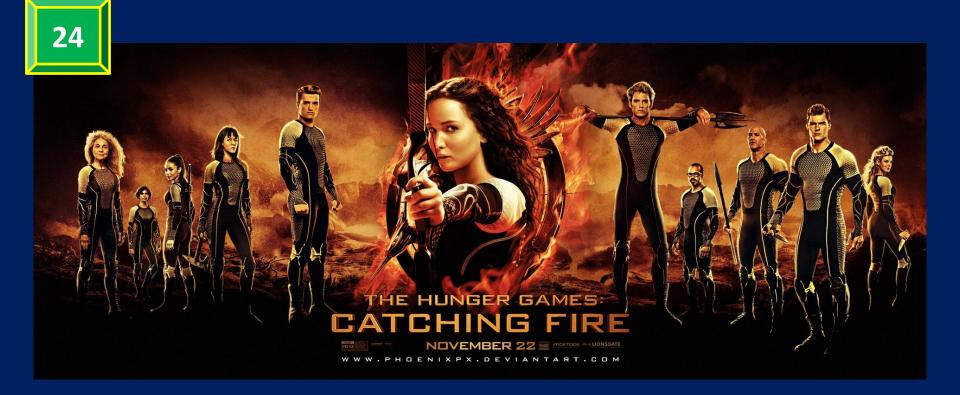

# Round 2 Name the movie and the genre

"Back to the future"

Adventure film "Pirates of the Caribbean"

Science fiction "Ghostbusters"

"Ender's game"

Fantasy "Twilight"

"Maze runner"

Science fiction "The fifth element"