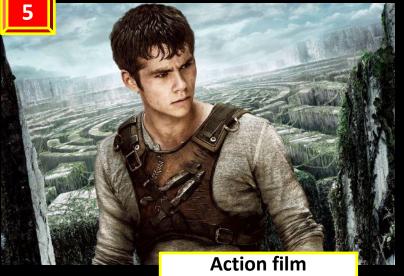

# Round 2 Name the movie and the genre

"Back to the future"

Adventure film "Pirates of the Caribbean"

Science fiction "Ghostbusters"

"Ender's game"

Fantasy "Twilight"

"Maze runner"

Science fiction "The fifth element"