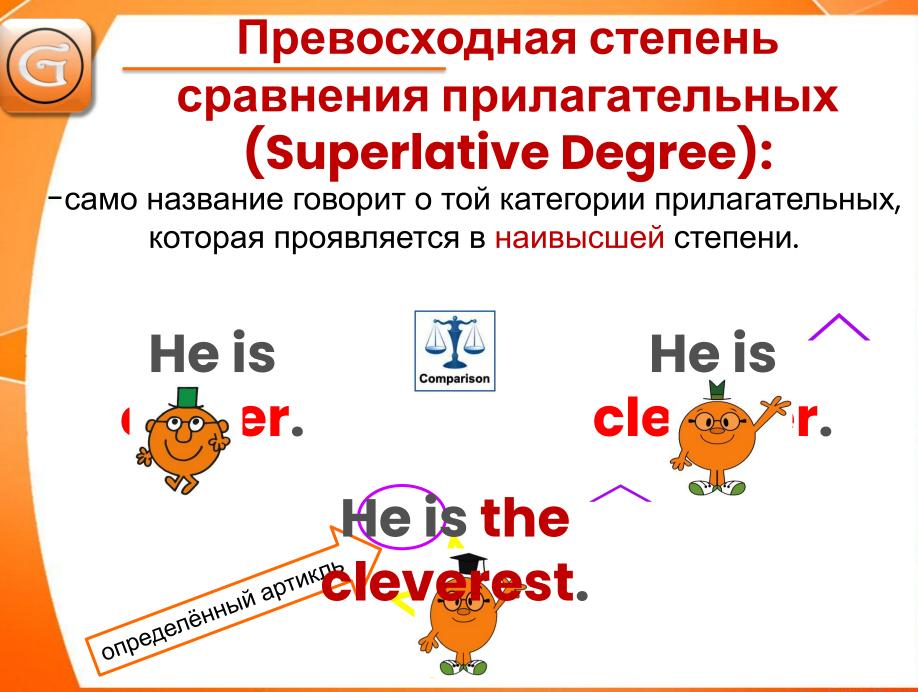

#### Classwork.

Превосходная степень сравнения прилагательных.

исключения: good – the best; bad – the worst.