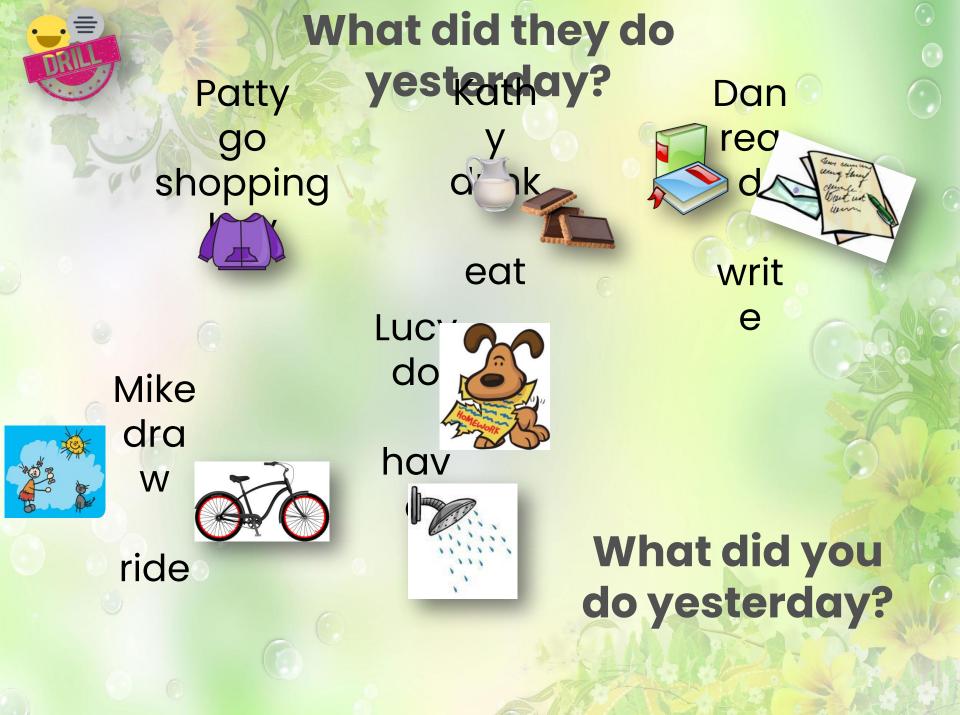

### Уроки 14a, 14b

- 1. Подчеркни правильное слово.
  - 1. We write/wrote a story yesterday.
  - 2. We often write/wrote emails to our friends.
  - 3. We sing/sang songs at our English lessons every day.

page

- 4. We sing/sang songs last Monday.
- 5. They drink/drank orange juice last night.
- 6. My little sisters always drink/drank milk in the morning.
- Раскрой скобки и напиши глаголы в прошедшем времени.
  - 1. My big sister left (leave) school in 2010.
  - 2. Last Sunday I won (win) the race.
  - 3. My cousin <u>drew</u> (draw) a nice picture yesterday.
  - 4. My mum only <u>ate</u> (eat) a sandwich last night.
  - My grandma <u>gave</u> (give) me a CD player as a birthday present last year.
  - 6. My little sister <u>slept</u> (sleep) after lunch yesterday.
  - 7. I <u>came</u> (come) home late yesterday.