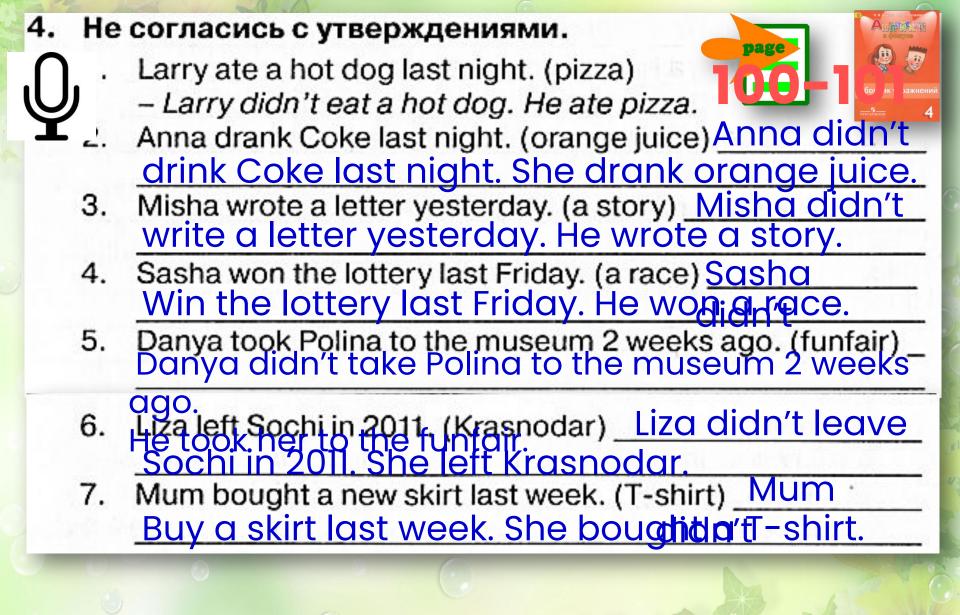

Sunday I won (win) the race.
  - 3. My cousin <u>drew</u> (draw) a nice picture yesterday.
  - 4. My mum only <u>ate</u> (eat) a sandwich last night.
  - My grandma <u>gave</u> (give) me a CD player as a birthday present last year.
  - 6. My little sister <u>slept</u> (sleep) after lunch yesterday.
  - 7. I <u>came</u> (come) home late yesterday.









## Степени фавнения приласнеленых

Какие части речи выделены в предложениях?

## Степени сравнения прилагательных бывают:

Положительная – Positive Degree Сравнительная – Comparative Degree

April,

### Classwork. Comparative Degree

1-2 слога + clever - cleverer

er:

3 - ... слога + more: beautiful - more beautiful







#### Classwork.

Превосходная степень сравнения прилагательных.



исключения: good – the best; bad – the worst.







# Now I know ... Now I remember ...

## Now I can ...