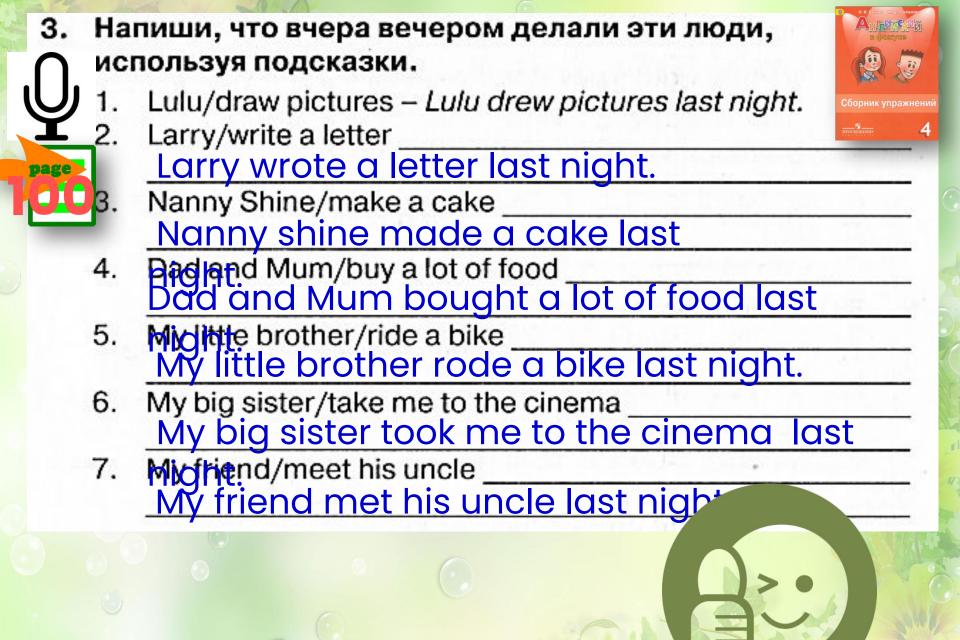

page

- 4. We sing/sang songs last Monday.
- 5. They drink/drank orange juice last night.
- 6. My little sisters always drink/drank milk in the morning.
- Раскрой скобки и напиши глаголы в прошедшем времени.
  - 1. My big sister left (leave) school in 2010.
  - 2. Last Sunday I won (win) the race.
  - 3. My cousin <u>drew</u> (draw) a nice picture yesterday.
  - 4. My mum only <u>ate</u> (eat) a sandwich last night.
  - My grandma <u>gave</u> (give) me a CD player as a birthday present last year.
  - 6. My little sister <u>slept</u> (sleep) after lunch yesterday.
  - 7. I <u>came</u> (come) home late yesterday.