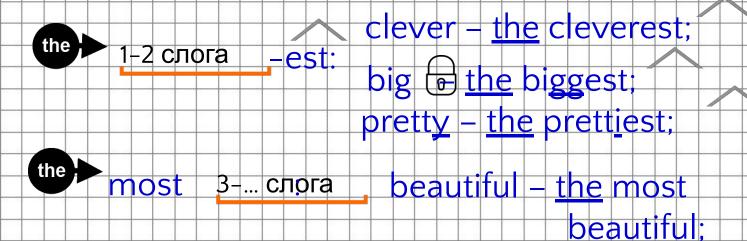

### Classwork. Comparative Degree

1-2 слога + clever - cleverer

er:

3 - ... слога + more: beautiful - more beautiful

#### Classwork.

Превосходная степень сравнения прилагательных.

исключения: good – the best; bad – the worst.