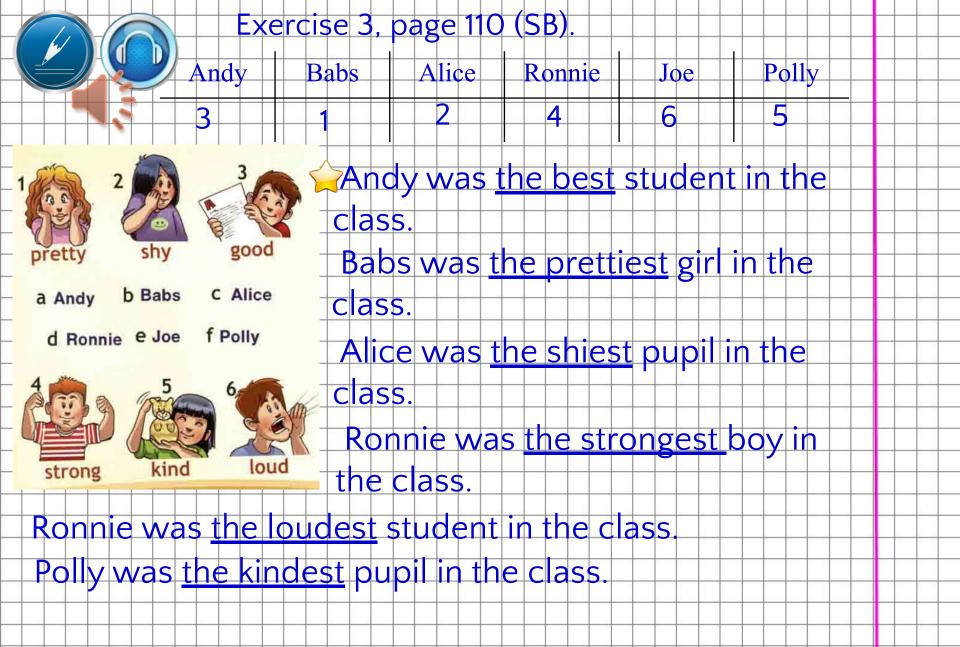

t Sunday I won (win) the race.
  - 3. My cousin <u>drew</u> (draw) a nice picture yesterday.
  - 4. My mum only <u>ate</u> (eat) a sandwich last night.
  - My grandma <u>gave</u> (give) me a CD player as a birthday present last year.
  - 6. My little sister <u>slept</u> (sleep) after lunch yesterday.
  - 7. I <u>came</u> (come) home late yesterday.









## Степени фавнения приласнеленых

Какие части речи выделены в предложениях?

## Степени сравнения прилагательных бывают:

Положительная – Positive Degree Сравнительная – Comparative Degree

April,

### Classwork. Comparative Degree

1-2 слога + clever - cleverer

er:

3 - ... слога + more: beautiful - more beautiful







#### Classwork.

Превосходная степень сравнения прилагательных.



исключения: good – the best; bad – the worst.







# Now I know ... Now I remember ...

## Now I can ...