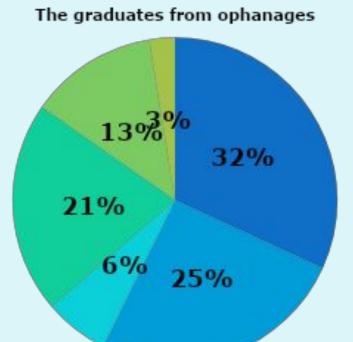

#### **Conditions in orphanages**

- Approximately 15,000 children leave orphanages at age of 16-17 each year
- Some institutions only provide the children with six grades worth of schooling

32 %-high risk category 25% - crime 21% unemployed 13% homeless 6% - commit suicide 3% - university