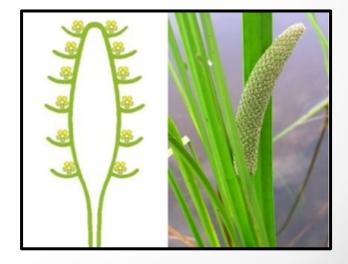

Simple spike form do not have stalks (i.e. sessile) flowers arranged on a common axis of inflorescence, as plantain.

The cob is different from spike thick, typically fleshy rachis.

Simple umbrella - the inflorescence in which pedicels emerge from the top of the axis of the inflorescence. This inflorescence are primrose, cherry.