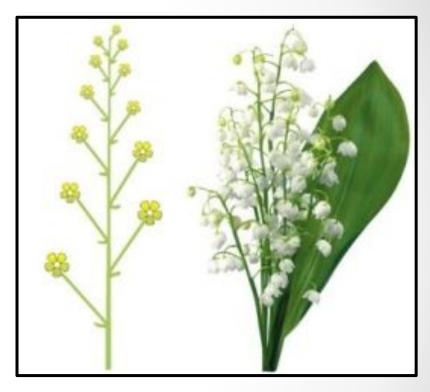

## The inflorescence is a year long shoot of a plant, which grows a group of flowers.

Called simple inflorescence in which all flowers are located only on the major axis.

Raceme in this inflorescence, the individual flowers are arranged one after another along the well-marked peduncle, extending from the long axis.