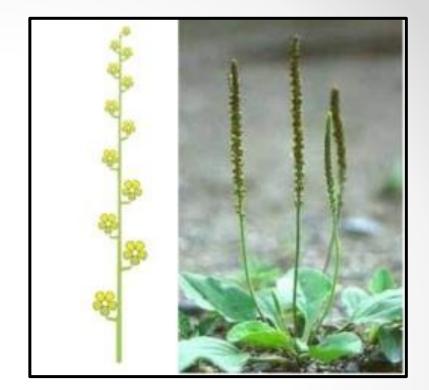

Simple spike form do not have stalks (i.e. sessile) flowers arranged on a common axis of inflorescence, as plantain.

The cob is different from spike thick, typically fleshy rachis.

Simple umbrella - the inflorescence in which pedicels emerge from the top of the axis of the inflorescence. This inflorescence are primrose, cherry.