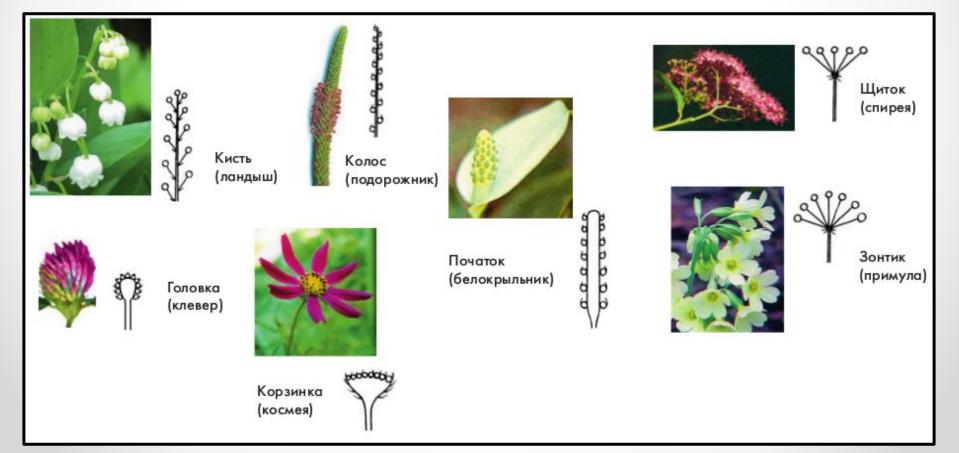

## The inflorescence is a year long shoot of a plant, which grows a group of flowers.

Called simple inflorescence in which all flowers are located only on the major axis.

Raceme in this inflorescence, the individual flowers are arranged one after another along the well-marked peduncle, extending from the long axis.

Simple spike form do not have stalks (i.e. sessile) flowers arranged on a common axis of inflorescence, as plantain.

The cob is different from spike thick, typically fleshy rachis.

Simple umbrella - the inflorescence in which pedicels emerge from the top of the axis of the inflorescence. This inflorescence are primrose, cherry.

Head in the inflorescence usually of numerous small sessile flowers, situated on oelstrom and enlarged the bed of the inflorescence.

The compound inflorescence is an axis to which are attached the simple inflorescences.

https://ru.wikipedia.org

Panicle (a compound brush) — formed the main axis, to which are attached simple brush (grape, lilac), or simple spikes (rice, millet, oats )

Compound umbel — an inflorescence in which the apex of the main axis, like the spokes of an umbrella, depart ordinary umbels (dill, parsley, carrots).

## Compound spike — an inflorescence where the main axis of the depart simple spikes (wheat, rye and other cereals)

Compound corymb is constituted by a set of simple corymbs (mountain ash) or plain baskets (tansy) extending from one major axis.

**Curl** — the inflorescence in which main axis with a single flower, leaves another axis, also with a single flower, etc.(flax, forget-me-not, comfrey)

| Inflorescence             | Соцветие         | Гүлшоғыр           |
|---------------------------|------------------|--------------------|
| Simple inflorescence      | Простое соцветие | Жай гүлшоғыр       |
| Compound<br>inflorescence | Сложное соцветие | Күрделі гүлшоғыр   |
| Simple spike              | Простой колос    | Жай масақ          |
| Simple umbrella           | Простой зонтик   | Жай шатыргүл       |
| Head                      | Корзинка         | Себет              |
| Panicle                   | Метелка          | Сыпыртқы           |
| Compound umbel            | Сложный зонтик   | Күрделі шатыршагүл |
| Compound spike            | Сложный колос    | Күрделі масақ      |
| Compound corymb           | Сложный щиток    | Күрделі қалқанша   |
| Curl                      | Завиток          | Шармауық           |