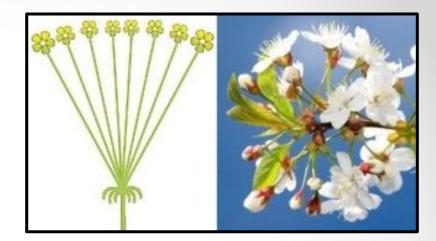

Simple spike form do not have stalks (i.e. sessile) flowers arranged on a common axis of inflorescence, as plantain.

The cob is different from spike thick, typically fleshy rachis.

Simple umbrella - the inflorescence in which pedicels emerge from the top of the axis of the inflorescence. This inflorescence are primrose, cherry.