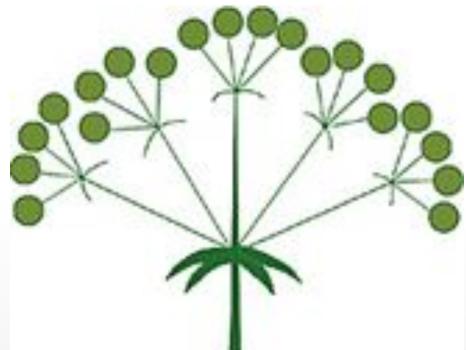

https://ru.wikipedia.org

Panicle (a compound brush) — formed the main axis, to which are attached simple brush (grape, lilac), or simple spikes (rice, millet, oats )

Compound umbel — an inflorescence in which the apex of the main axis, like the spokes of an umbrella, depart ordinary umbels (dill, parsley, carrots).