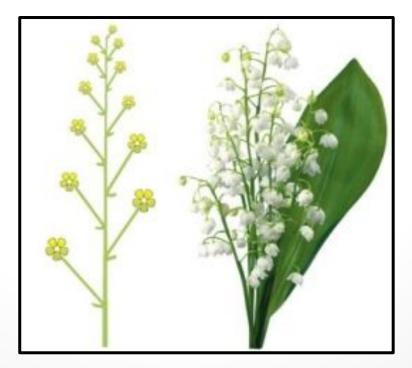

## The inflorescence is a year long shoot of a plant, which grows a group of flowers.

Called simple inflorescence in which all flowers are located only on the major axis.

Raceme in this inflorescence, the individual flowers are arranged one after another along the well-marked peduncle, extending from the long axis.