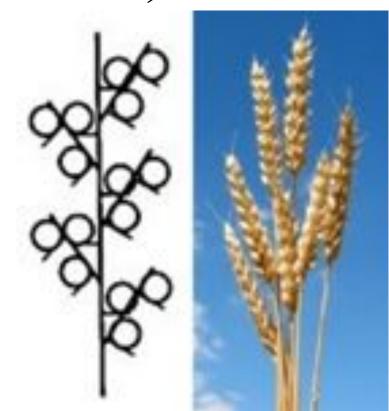

## Compound spike — an inflorescence where the main axis of the depart simple spikes (wheat, rye and other cereals)

Compound corymb is constituted by a set of simple corymbs (mountain ash) or plain baskets (tansy) extending from one major axis.