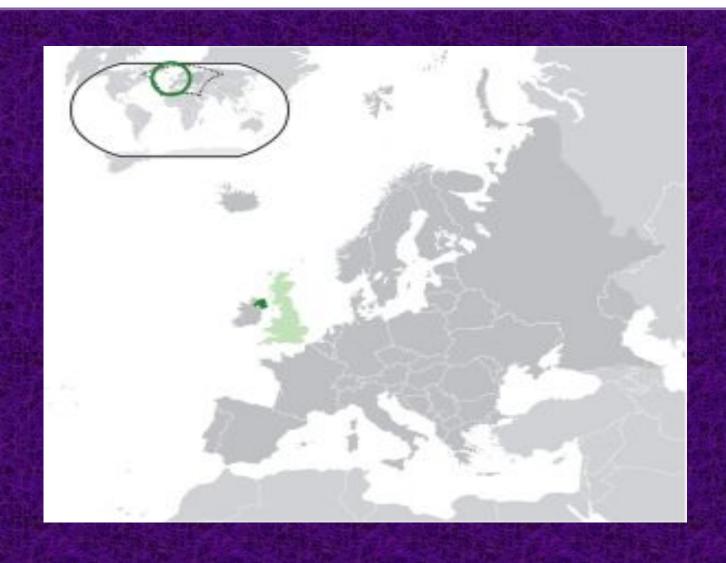

#### The United Kingdom

The United Kingdom of Great Britain and Northern Ireland

#### The state is located in the British Isles