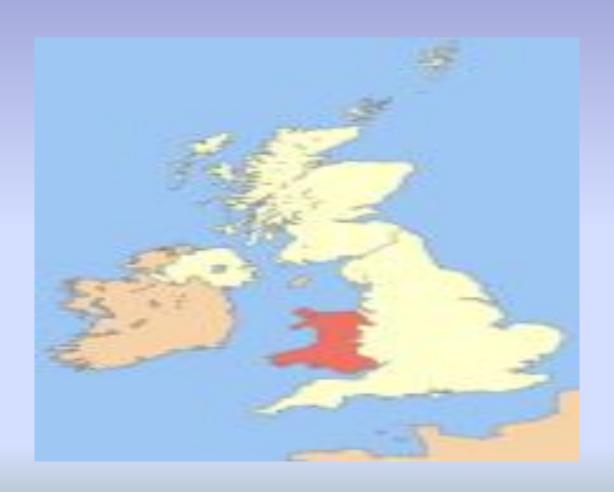

#### Wales

# Wales-one of the four main parts of the United Kingdom of Great Britain and Northern Ireland