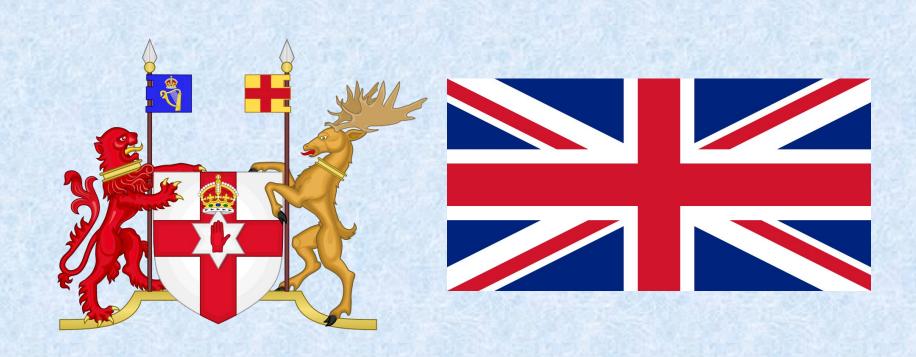

# Northern Ireland-one of the four main parts of the United Kingdom of Great Britain and Northern Ireland

### look at arms and flag of Northern Ireland