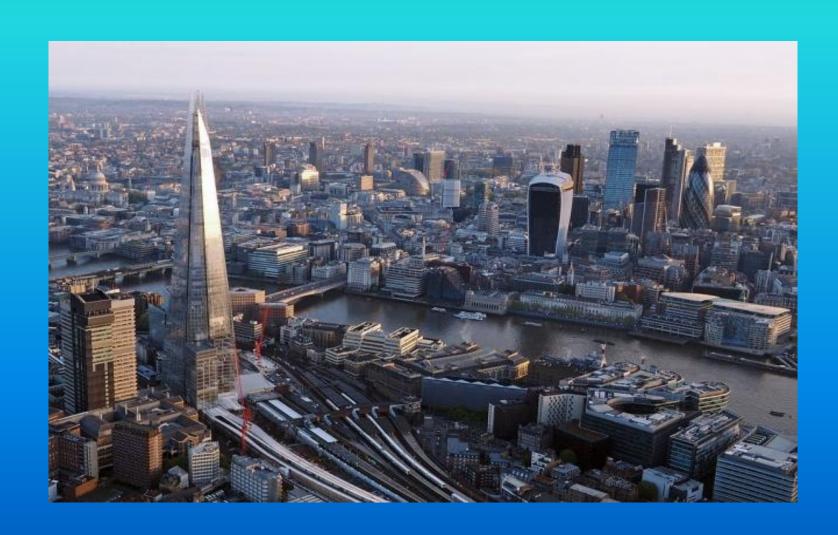

#### The United Kingdom

The United Kingdom of Great Britain and Northern Ireland

#### The state is located in the British Isles



### England



#### England - the place of origin of the English language and the Church of England

#### look at arms and flag of England





#### London-capital of the UK



#### Wales



# Wales-one of the four main parts of the United Kingdom of Great Britain and Northern Ireland

#### look at arms and flag of Wales





#### Capital of Wales is Cardiff





#### Northern Ireland



# Northern Ireland-one of the four main parts of the United Kingdom of Great Britain and Northern Ireland

### look at arms and flag of Northern Ireland



#### Belfast-Capital of Northern Ireland



#### Scotland



# Scotland a country that is part of the United Kingdom of Great Britain and Northern Ireland

#### look at arms and flag of Scotland



#### thank you for viewing