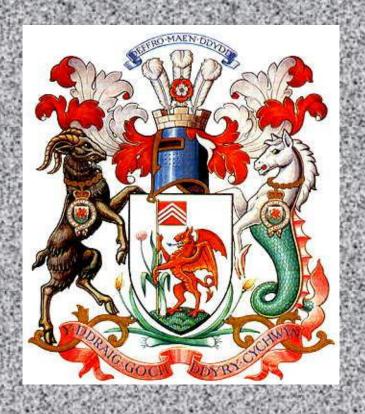

# Wales-one of the four main parts of the United Kingdom of Great Britain and Northern Ireland

#### look at arms and flag of Wales