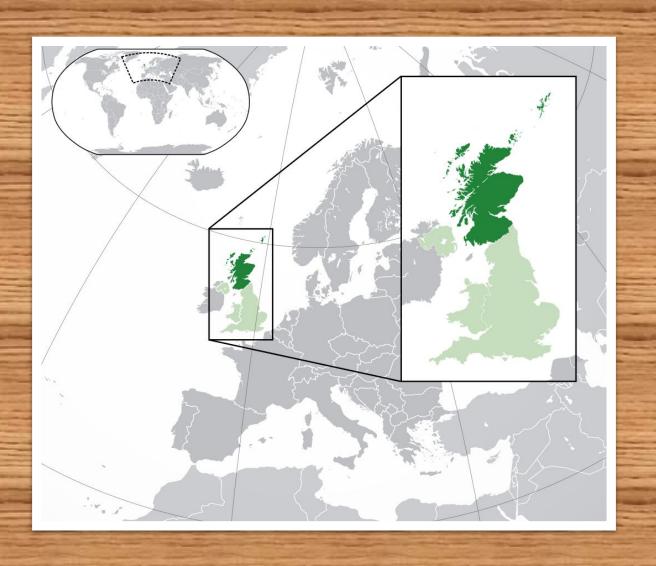

#### The United Kingdom

The United Kingdom of Great Britain and Northern Ireland

#### The state is located in the British Isles



### England



#### England - the place of origin of the English language and the Church of England

#### look at arms and flag of England





#### London-capital of the UK



#### Wales



# Wales-one of the four main parts of the United Kingdom of Great Britain and Northern Ireland

#### look at arms and flag of Wales





#### Capital of Wales is Cardiff





#### Northern Ireland



# Northern Ireland-one of the four main parts of the United Kingdom of Great Britain and Northern Ireland

### look at arms and flag of Northern Ireland



#### Belfast-Capital of Northern Ireland



#### Scotland



# Scotland a country that is part of the United Kingdom of Great Britain and Northern Ireland

#### look at arms and flag of Scotland



#### thank you for viewing