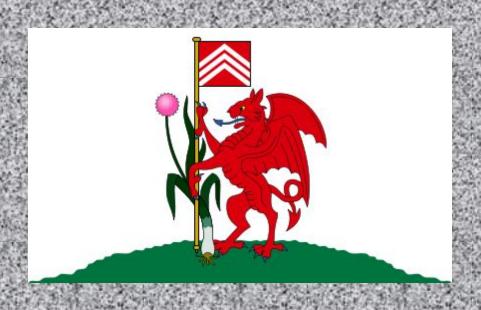

# Wales-one of the four main parts of the United Kingdom of Great Britain and Northern Ireland

#### look at arms and flag of Wales