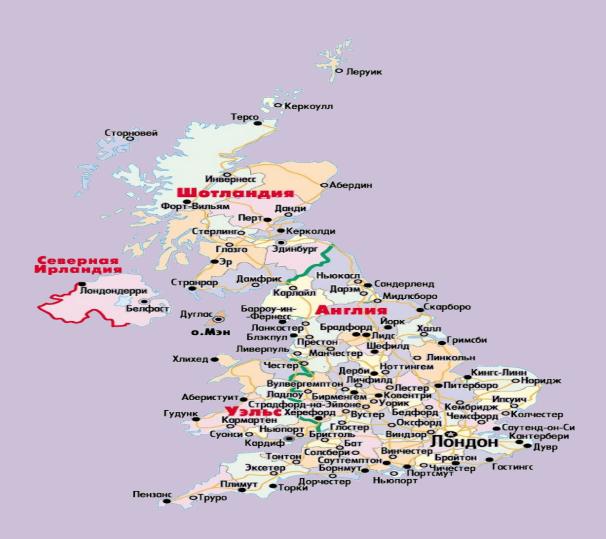

#### The United Kingdom

The United Kingdom of Great Britain and Northern Ireland

#### The state is located in the British Isles