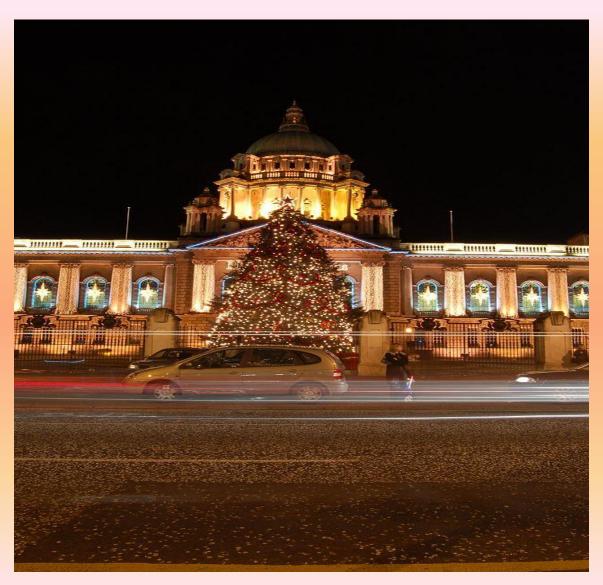

#### The United Kingdom

The United Kingdom of Great Britain and Northern Ireland

#### The state is located in the British Isles



### England



#### England - the place of origin of the English language and the Church of England

#### look at arms and flag of England





#### London-capital of the UK



#### Wales



# Wales-one of the four main parts of the United Kingdom of Great Britain and Northern Ireland

#### look at arms and flag of Wales





#### Capital of Wales is Cardiff





#### Northern Ireland



# Northern Ireland-one of the four main parts of the United Kingdom of Great Britain and Northern Ireland

### look at arms and flag of Northern Ireland



#### Belfast-Capital of Northern Ireland



#### Scotland



# Scotland a country that is part of the United Kingdom of Great Britain and Northern Ireland

#### look at arms and flag of Scotland



#### thank you for viewing