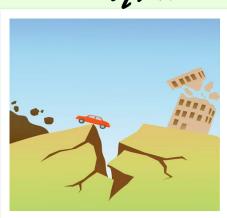

# Earthquake

# A shaking or trembling of the earth that is volcanic or tectonic in origin.