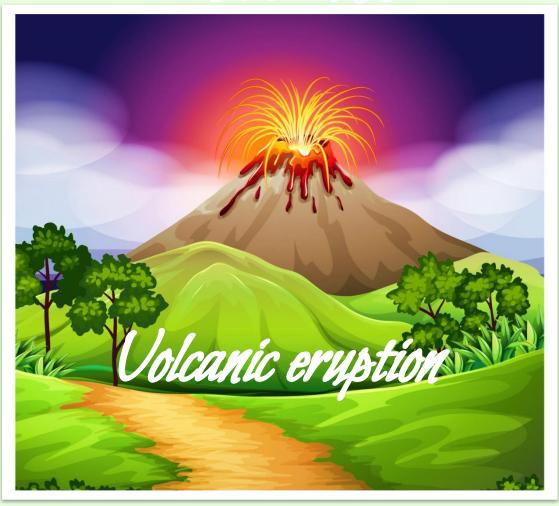

## Solcano

# A mountain with a hole in the top that sometimes sends out rocks, ash, lava in a sudden explosion.

| lî | 0  | เกา | 0  | J | 0  | S  | S  | m | e | 5 | \$         |                |
|----|----|-----|----|---|----|----|----|---|---|---|------------|----------------|
| p  | Ø  | 1   | O  | b | O) | 1  | W  | r | n | Z | e          |                |
| 0  | r  | w   | 0  | u | X  | b  | CJ | t | у | k | Ĭ          |                |
| V  | d  | 1   | Q  | ß | 0  | U  | r  | а | g | а | C          |                |
| છ  | J  | 1   | С  | • | ŕ  | CJ | m  | ĵ | n | e | E          |                |
| r  | î  | t   | Q. | i | m  | g  | f  | q | u | Z | (p)        |                |
| t  | lh | W   | V  | f | а  | е  | n  | u | i | d | <b>S</b> . | m nitrompliniq |
| У  | C  | e   | n  | d | a  | n  | g  | e | r | e | d          |                |
| r  | а  | d   | p  | 0 | J  | ſ  | u  | t | ĺ | 0 | n          |                |

### Volcanic eruption

to rescue us.