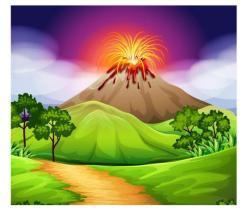

## Solcano

# A mountain with a hole in the top that sometimes sends out rocks, ash, lava in a sudden explosion.

| lî | 0  | เกา | 0  | J | 0  | S  | S  | m | e | 5 | \$         |                |
|----|----|-----|----|---|----|----|----|---|---|---|------------|----------------|
| p  | Ø  | 1   | O  | b | O) | 1  | W  | r | n | Z | e          |                |
| 0  | r  | w   | 0  | u | X  | b  | CJ | t | у | k | Ĭ          |                |
| V  | d  | 1   | Q  | ß | 0  | U  | r  | а | g | а | C          |                |
| છ  | J  | 1   | С  | • | ŕ  | CJ | m  | ĵ | n | e | E          |                |
| r  | î  | t   | Q. | i | m  | g  | f  | q | u | Z | (p)        |                |
| t  | lh | W   | V  | f | а  | е  | n  | u | i | d | <b>S</b> . | m nitrompliniq |
| У  | C  | e   | n  | d | a  | n  | g  | e | r | e | d          |                |
| r  | а  | d   | p  | 0 | J  | ſ  | u  | t | ĺ | 0 | n          |                |

### Volcanic eruption

to rescue us.