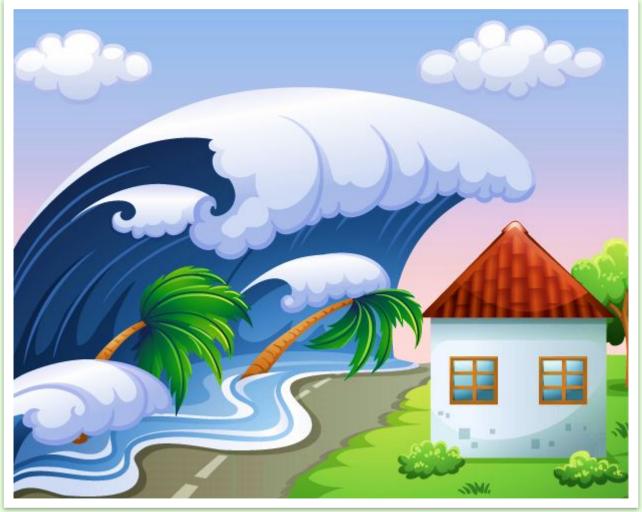

## SUMAMI

# A large and powerful ocean wave that grows in size as it reaches the shore.