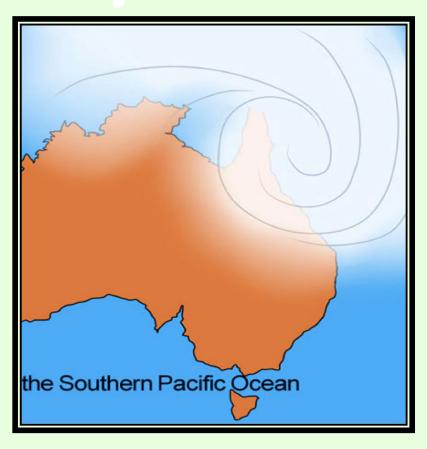

# Cyclone

### A large rotating storm with high speeds of wind that forms over warm waters in tropical areas.