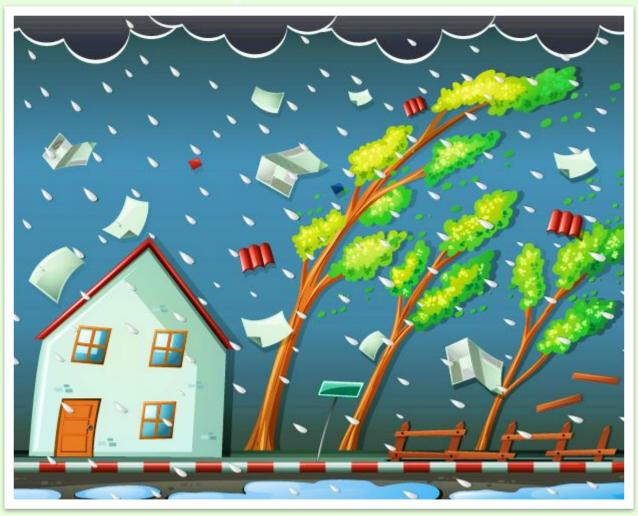

### Hurricane

### A large rotating storm with high speeds of wind that forms over warm waters in tropical areas.

#### Hurricane