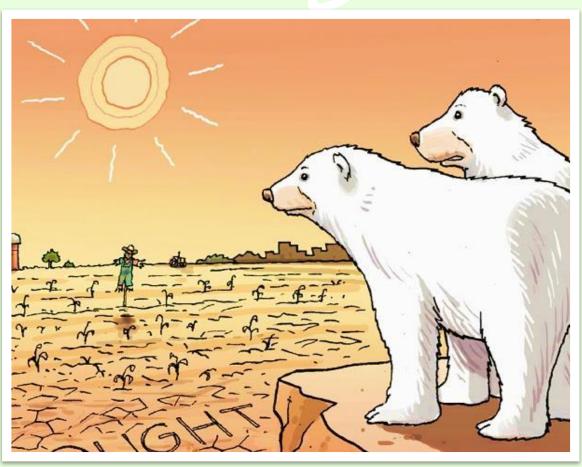

# DISASTERS problems



## SUMAMI





# Flood





## Solcano





### Hurricane





# Earthquake





# Tornado





# Drought





# Cyclone





# Avalanche





# Global warming





# Pollution





## Famine





## Homelessness





# Poverty





# Child labour





# Endangered

Species





### Mar





# Lee caps are





## Drown





# Injureal people





## Resche





## Immediate



# A period of time with no rain.



# A large mass of snow falling down the side of a mountain.



### A large amount of water that covers an area.



# A shaking or trembling of the earth that is volcanic or tectonic in origin.



# A large and powerful ocean wave that grows in size as it reaches the shore.



# A rapidly spinning column of air that touches both the ground and a cloud above.



### A large rotating storm with high speeds of wind that forms over warm waters in tropical areas.



# A mountain with a hole