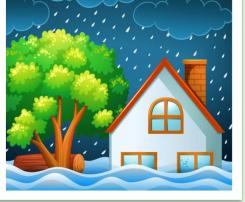

# Flood

### A large amount of water that covers an area.

#### Flood

And the snow came down so quickly.

Thank God I'd decided to stop an hour before it happened.