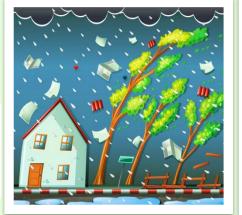

### Hurricane

### A large rotating storm with high speeds of wind that forms over warm waters in tropical areas.