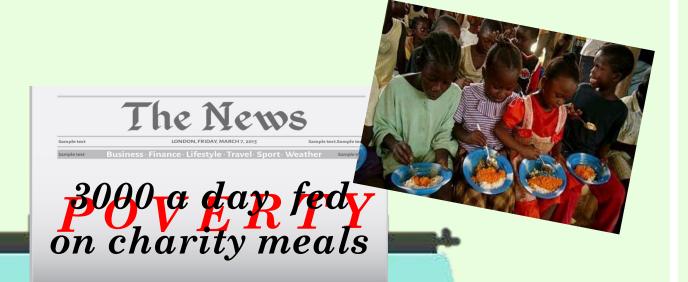

| r  | î  | t   | Q. | i | m  | g  | f  | q | u | Z | (p)        |                |
| t  | lh | W   | V  | f | а  | е  | n  | u | i | d | <b>S</b> . | m nitrompliniq |
| У  | C  | e   | n  | d | a  | n  | g  | e | r | e | d          |                |
| r  | а  | d   | p  | 0 | J  | ſ  | u  | t | ĺ | 0 | n          |                |











### Earthquake









### Drought









#### Hurricane









### Volcanic eruption









to rescue us.

#### Flood









And the snow came down so quickly.

Thank God I'd decided to stop an hour before it happened.

#### Avalanche









Governments should protect the areas where animals live and hunters should be sent to prison.

### Endangered species















E N30 xears of E D protecting the mysterious Okapi





















LONDON, PRIDAT, MARCH 7, 2015 Sample text.Sam

Children should have pens in their hands not took