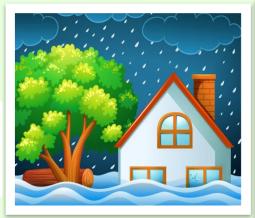

# Flood

### A large amount of water that covers an area.

#### Flood

And the snow came down so quickly.

Thank God I'd decided to stop an hour before it happened.