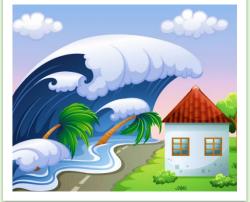

## SUMAMI

# A large and powerful ocean wave that grows in size as it reaches the shore.