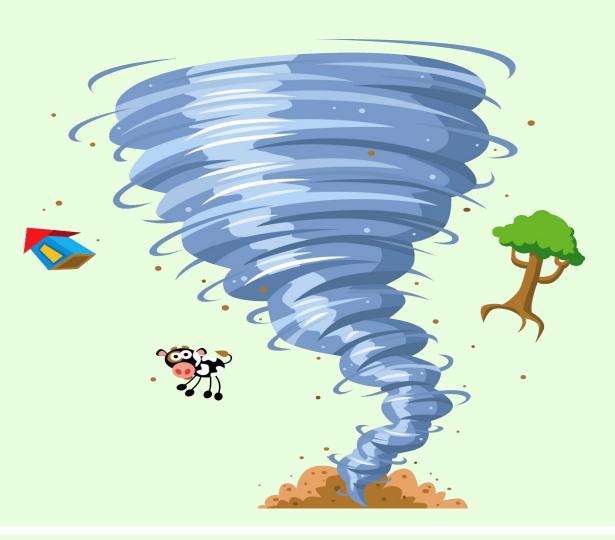

# Tornado

# A rapidly spinning column of air that touches both the ground and a cloud above.