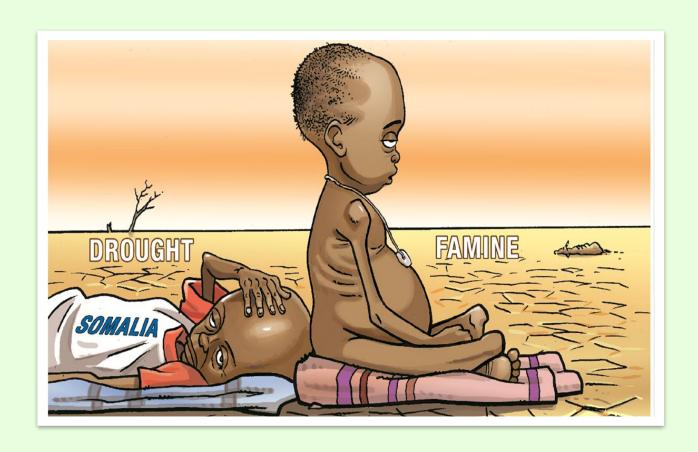

# DISASTERS problems



## SUMAMI





# Flood





## Solcano





### Hurricane





# Earthquake





# Tornado





# Drought





# Cyclone





# Avalanche





# Global warming





# Pollution





## Famine





## Homelessness





# Poverty





# Child labour





# Endangered

Species





### Mar





# Lee caps are





## Drown





# Injureal people





## Resche





## Immediate



# A period of time with no rain.



# A large mass of snow falling down the side of a mountain.



### A large amount of water that covers an area.



# A shaking or trembling of the earth that is volcanic or tectonic in origin.



# A large and powerful ocean wave that grows in size as it reaches the shore.



# A rapidly spinning column of air that touches both the ground and a cloud above.



### A large rotating storm with high speeds of wind that forms over warm waters in tropical areas.



# A mountain with a hole in the top that sometimes sends out rocks, ash, lava in a sudden explosion.