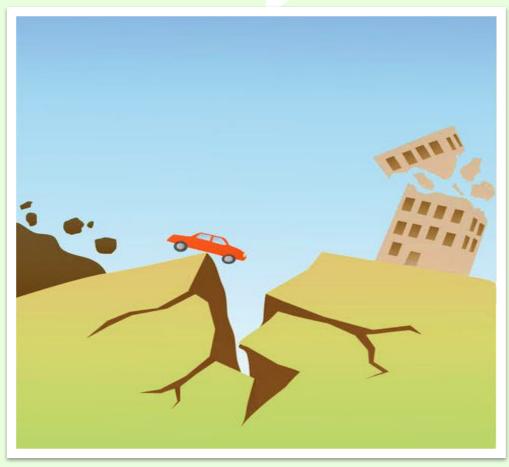

# Earthquake

# A shaking or trembling of the earth that is volcanic or tectonic in origin.