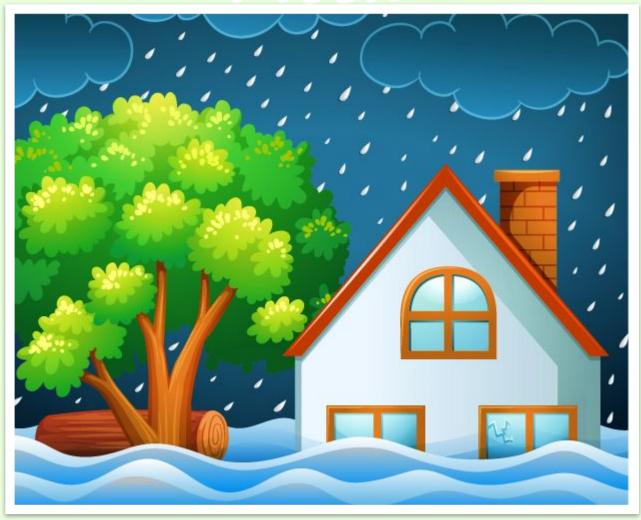

# Flood

### A large amount of water that covers an area.

#### Flood

And the snow came down so quickly.

Thank God I'd decided to stop an hour before it happened.