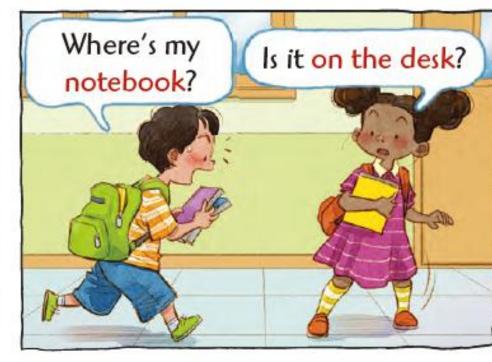

|   | 1    | 2      | 3     | 4         | 5     |
|---|------|--------|-------|-----------|-------|
| Α | how  | are    | now   | what      |       |
| В | when | is     | old   |           | got   |
| С | is   |        | where | it        | your  |
| D | many | colour |       | favourite |       |
| E | you  |        | name  | are       | month |
| F | from |        | your  | birthday  |       |

?

A1 - B3 - E4 - E1













## Is it a ...?



cat



hat



The cat is in the hat.



The cat is on the hat.



mouse



The mouse is on the cat.



rat



house



The rat is in the house.



The rat is on the house.



























Where is the mouse?



Is it under the table?





Is it in the toy box?





action figure

stuffed animal

## Listen and ✓.









Where, oh where, Is my little bear? Is it in the bed? Is it on the chair?

Where, oh where,
Is my little bear?
Is it in the bed?
Is it under the chair?

Where, oh where, Is my little bear? Where, oh where, Is my bear?











- 1 It's on the shelf / table.
- 2 They're on / under the bed.
- 3 Yes, he / she has.