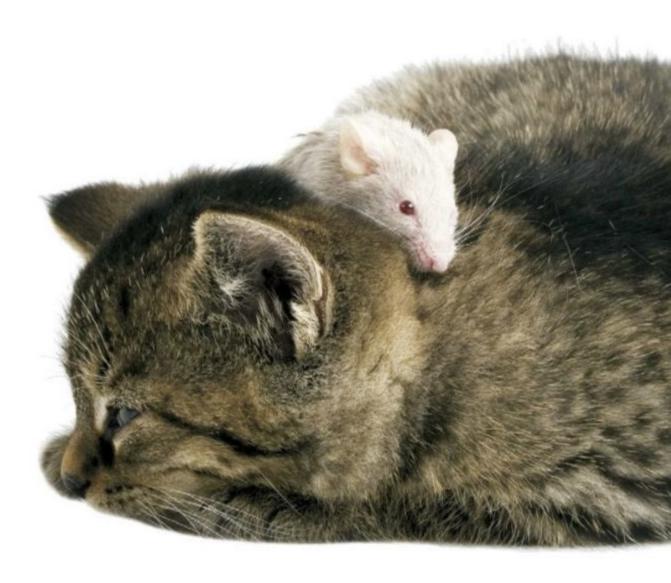

## Is it a ...?

cat

hat

The cat is in the hat.

The cat is on the hat.

mouse

The mouse is on the cat.

rat