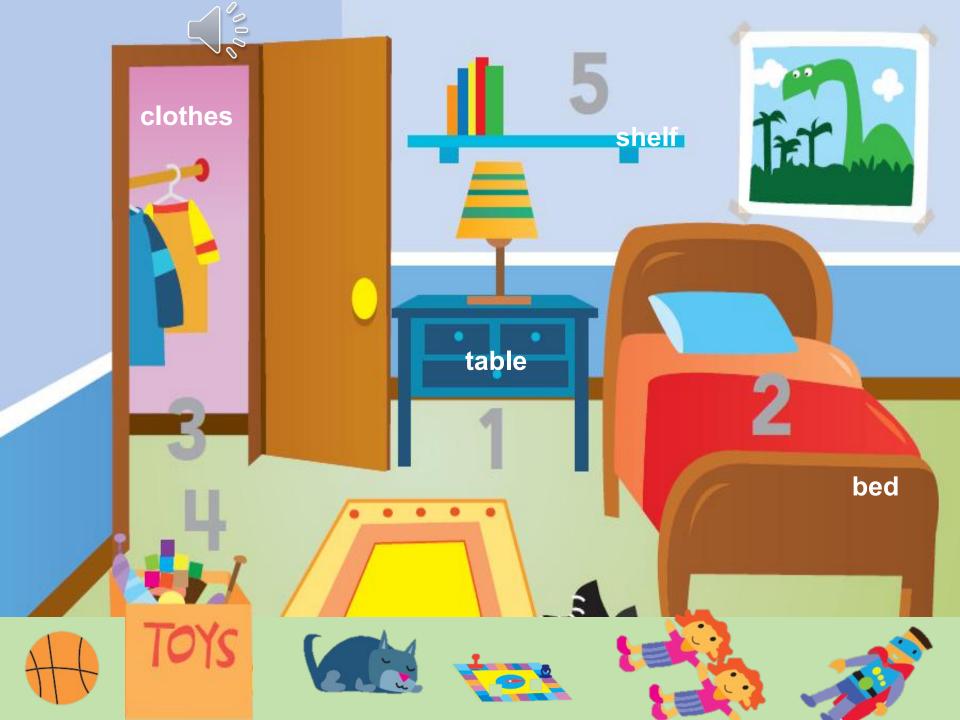

- 1 It's on the shelf / table.
- 2 They're on / under the bed.
- 3 Yes, he / she has.