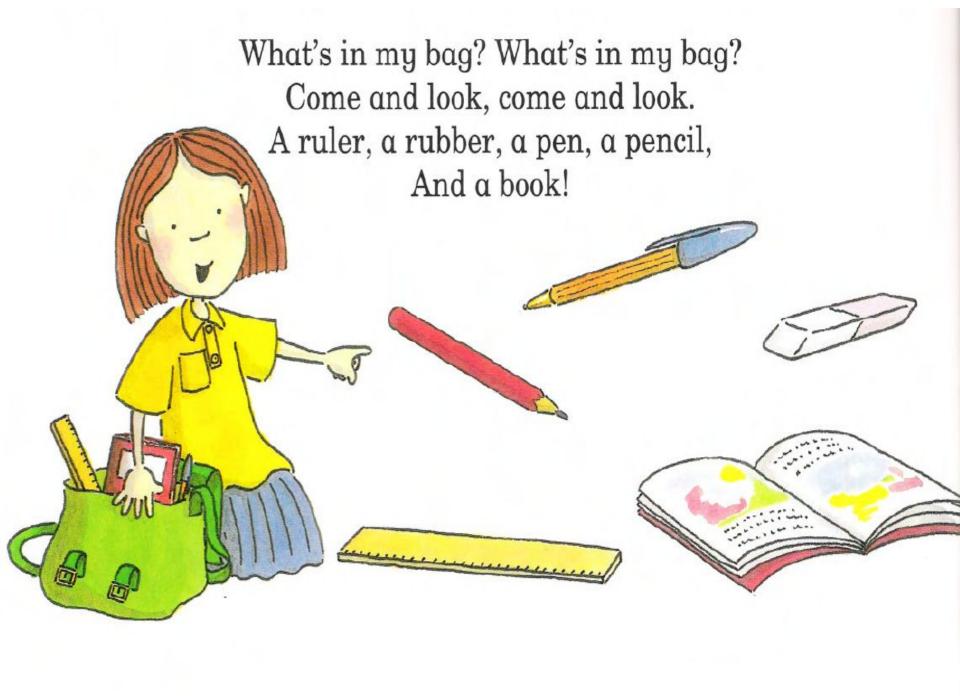

|   | 1    | 2      | 3     | 4         | 5     |
|---|------|--------|-------|-----------|-------|
| Α | how  | are    | now   | what      |       |
| В | when | is     | old   |           | got   |
| С | is   |        | where | it        | your  |
| D | many | colour |       | favourite |       |
| E | you  |        | name  | are       | month |
| F | from |        | your  | birthday  |       |

?

A1 - B3 - E4 - E1













## Is it a ...?



cat



hat



The cat is in the hat.



The cat is on the hat.



mouse



The mouse is on the cat.



rat



house



The rat is in the house.



The rat is on the house.



























Where is the mouse?



Is it under the table?





Is it in the toy box?





action figure

stuffed animal

## Listen and ✓.









Where, oh where, Is my little bear? Is it in the bed? Is it on the chair?

Where, oh where,
Is my little bear?
Is it in the bed?
Is it under the chair?

Where, oh where, Is my little bear? Where, oh where, Is my bear?











- 1 It's on the shelf / table.
- 2 They're on / under the bed.
- 3 Yes, he / she has.