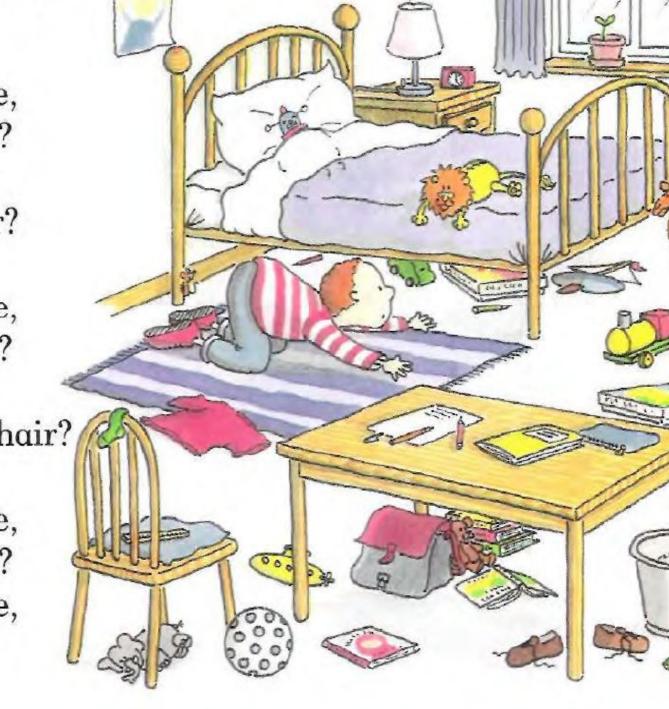

house

The rat is in the house.

The rat is on the house.

Where is the mouse?

Is it under the table?

Is it in the toy box?

action figure

stuffed animal

## Listen and ✓.

Where, oh where, Is my little bear? Is it in the bed? Is it on the chair?

Where, oh where,
Is my little bear?
Is it in the bed?
Is it under the chair?

Where, oh where, Is my little bear? Where, oh where, Is my bear?