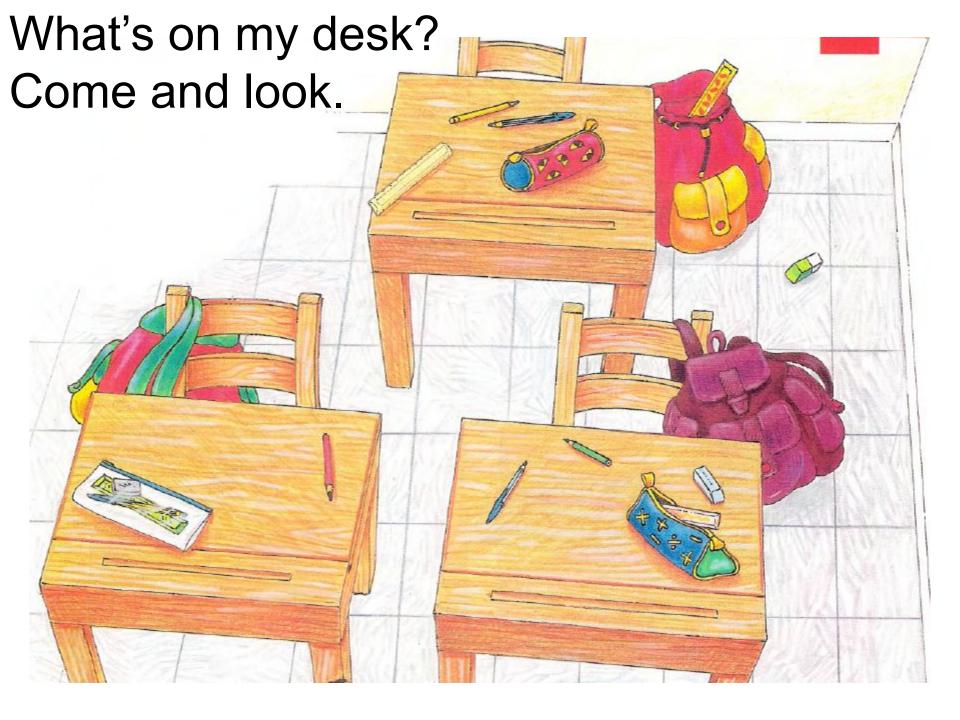

- 1 It's on the shelf / table.
- 2 They're on / under the bed.
- 3 Yes, he / she has.