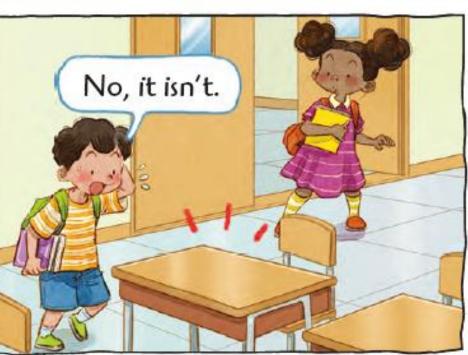

|   | 1    | 2      | 3     | 4         | 5     |
|---|------|--------|-------|-----------|-------|
| Α | how  | are    | now   | what      |       |
| В | when | is     | old   |           | got   |
| С | is   |        | where | it        | your  |
| D | many | colour |       | favourite |       |
| E | you  |        | name  | are       | month |
| F | from |        | your  | birthday  |       |

?

A1 - B3 - E4 - E1













## Is it a ...?



cat



hat



The cat is in the hat.



The cat is on the hat.



mouse



The mouse is on the cat.



rat



house



The rat is in the house.



The rat is on the house.



























Where is the mouse?



Is it under the table?





Is it in the toy box?





action figure

stuffed animal

## Listen and ✓.









Where, oh where, Is my little bear? Is it in the bed? Is it on the chair?

Where, oh where,
Is my little bear?
Is it in the bed?
Is it under the chair?

Where, oh where, Is my little bear? Where, oh where, Is my bear?











- 1 It's on the shelf / table.
- 2 They're on / under the bed.
- 3 Yes, he / she has.