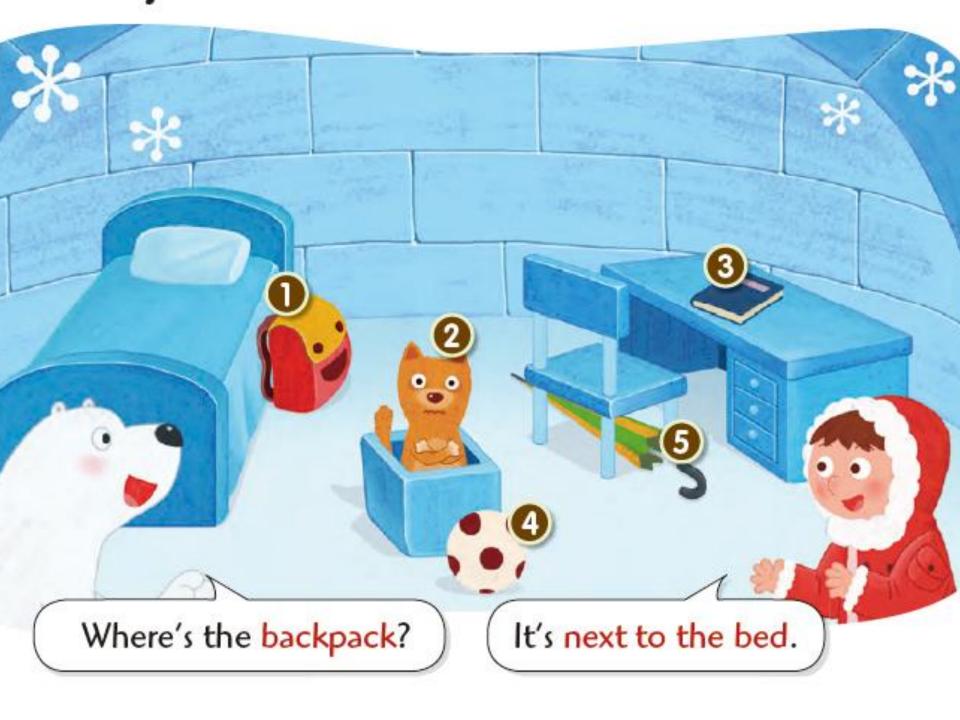

house

The rat is in the house.

The rat is on the house.

Where is the mouse?

Is it under the table?

Is it in the toy box?

action figure

stuffed animal