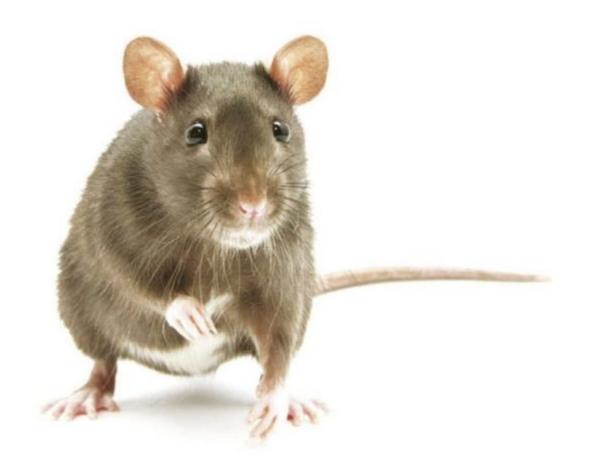

house

The rat is in the house.

The rat is on the house.

Where is the mouse?

Is it under the table?

Is it in the toy box?

action figure

stuffed animal