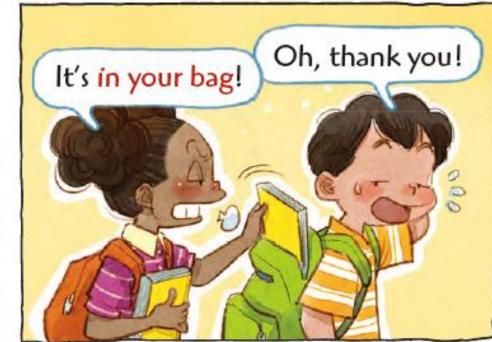

|   | 1    | 2      | 3     | 4         | 5     |
|---|------|--------|-------|-----------|-------|
| Α | how  | are    | now   | what      |       |
| В | when | is     | old   |           | got   |
| С | is   |        | where | it        | your  |
| D | many | colour |       | favourite |       |
| E | you  |        | name  | are       | month |
| F | from |        | your  | birthday  |       |

?

A1 - B3 - E4 - E1













## Is it a ...?



cat



hat



The cat is in the hat.



The cat is on the hat.



mouse



The mouse is on the cat.



rat



house



The rat is in the house.



The rat is on the house.



























Where is the mouse?



Is it under the table?





Is it in the toy box?





action figure

stuffed animal

## Listen and ✓.









Where, oh where, Is my little bear? Is it in the bed? Is it on the chair?

Where, oh where,
Is my little bear?
Is it in the bed?
Is it under the chair?

Where, oh where, Is my little bear? Where, oh where, Is my bear?











- 1 It's on the shelf / table.
- 2 They're on / under the bed.
- 3 Yes, he / she has.