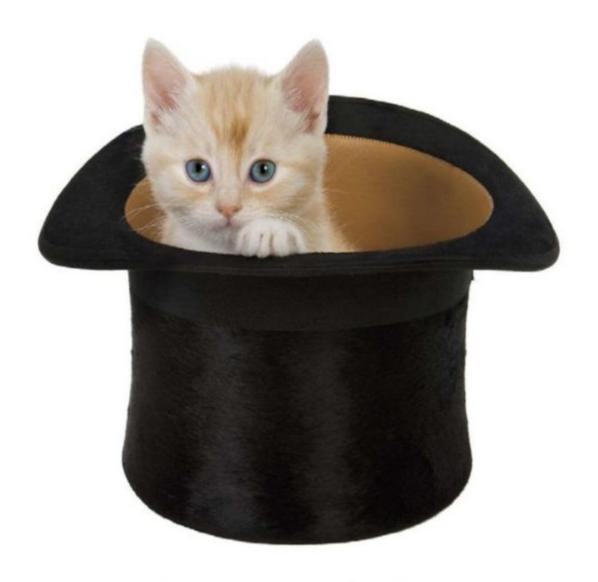

## Is it a ...?

cat

hat

The cat is in the hat.

The cat is on the hat.

mouse

The mouse is on the cat.

rat