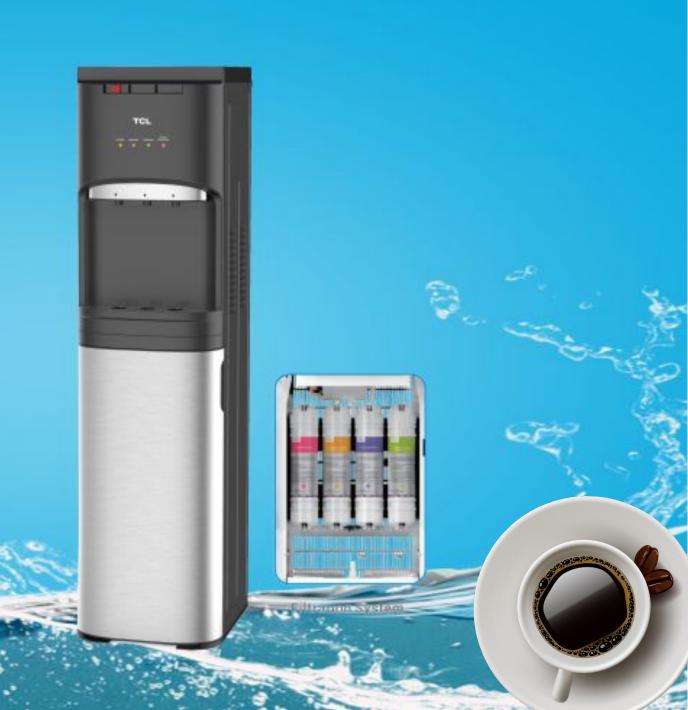

## TCL

- Hot, normal and cold water
- Child safety lock
- Compressor cooling
- Stainless steel tank
- Overheat protection
- Stainless steel decorative cover
- 4 Filters: PP + CARBON + PP + RO
- Hot water capacity: heating 5L/h (≥90°C)
- Cold water capacity: cooling 2/h (≦10°C)
- Input heating power: 420W
- Input cooling power:100W
- Product size:310\*357\*1086mm
- Qty/40HQ:405pcs
- Promotion price \$99/pc
- S/S door add **\$3.5**

- 3 Water outlets: hot, normal & cold water
- Child safety lock
- Compressor cooling
- Stainless steel tank
- Overheat protection
- Minimalist design
- Stainless steel decorative cover
- 4 Filters: PP + CARBON + PP + RO
- Hot water capacity: heating 5L/h (≥90°C)
- Cold water capacity: cooling 2/h (≤10°C)
- Input heating power: 420W
- Input cooling power:100W
- Product size:310\*357\*1086mm
- Qty/40HQ:405pcs
- Promotion price \$105/pc

Filtration System

- Child safety lock
- Compressor cooling
- Stainless steel tank
- Overheat protection
- Minimalist design
- Stainless steel decorative cover
- 4 Filters: PP + CARBON + PP + RO
- Hot water capacity: heating 5L/h (≥90°C)
- Cold water capacity: cooling 2/h (≤10°C)
- Input heating power: 420W
- Input cooling power:100W
- Product size:310\*357\*1086mm
- Qty/40HQ:405pcs
- Promotion price \$104/pc