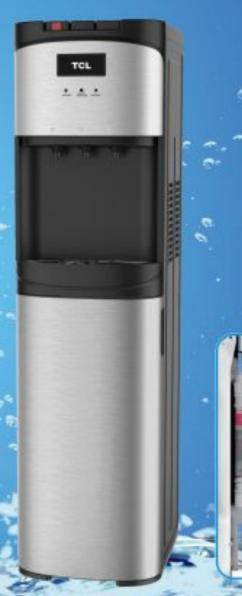

- 3 Water outlets: hot, normal & cold water
- Child safety lock
- Compressor cooling
- Stainless steel tank
- Overheat protection
- Minimalist design
- Stainless steel decorative cover
- 4 Filters: PP + CARBON + PP + RO
- Hot water capacity: heating 5L/h (≥90°C)
- Cold water capacity: cooling 2/h (≤10°C)
- Input heating power: 420W
- Input cooling power:100W
- Product size:310\*357\*1086mm
- Qty/40HQ:405pcs
- Promotion price \$105/pc