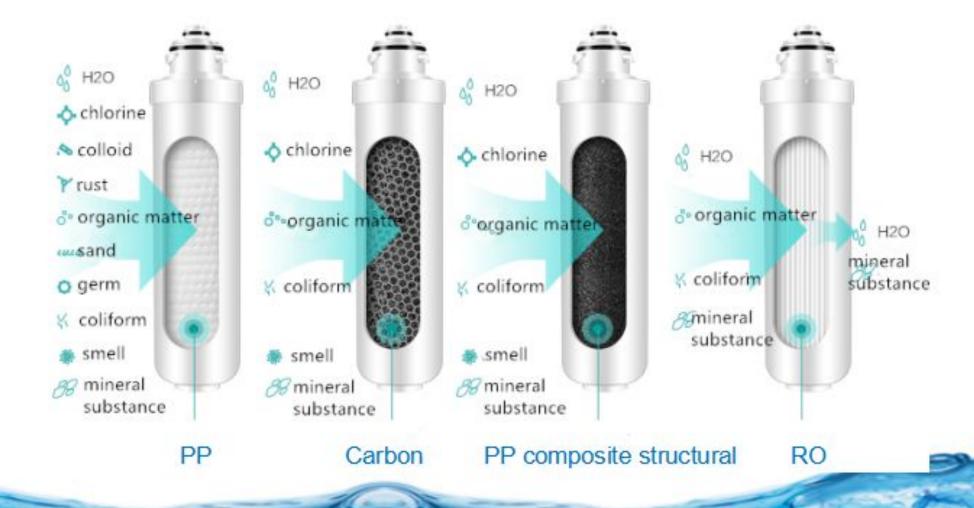

## Direct connect with filter

PP fibre filter: filtering sand, rust, mud, sediment, etc in water Carbon filter: completely removing bad smell in water PP composite structural filter: Keeping water fresh

Reverse Osmosis filter: filtering germ, virus, corpuscule, other solute and chemical from tap water processing.