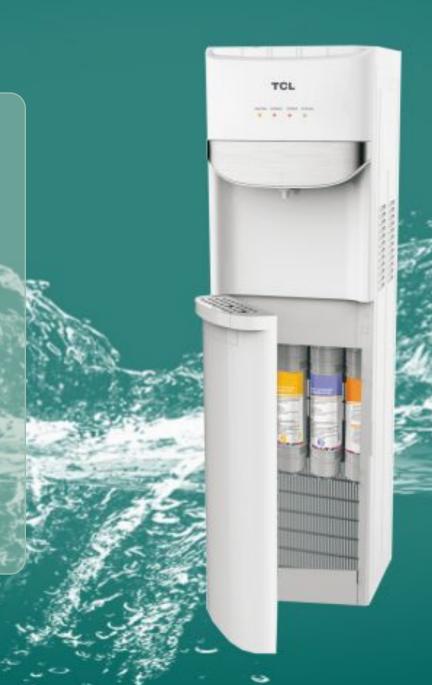

## TCL

- Hot, normal and cold water
- Child safety lock
- Compressor cooling
- Stainless steel tank
- Overheat protection
- Stainless steel decorative cover
- 4 Filters: PP + CARBON + PP + RO
- Hot water capacity: heating 5L/h (≥90°C)
- Cold water capacity: cooling 2/h (≦10°C)
- Input heating power: 420W
- Input cooling power:100W
- Product size:310\*357\*1086mm
- Qty/40HQ:405pcs
- Promotion price \$99/pc
- S/S door add **\$3.5**