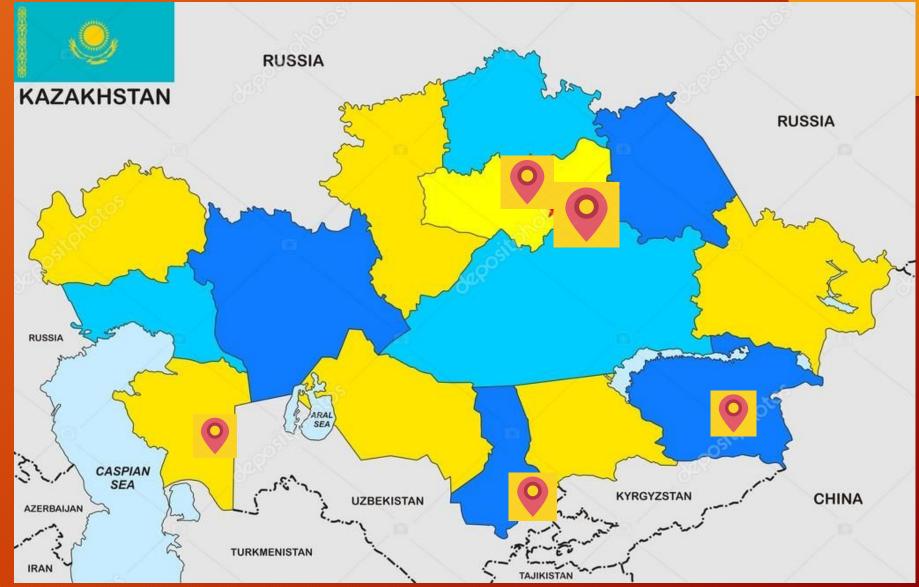

We would like to introduce our product in the largest and most visited cities of Kazakhstan, such as:

- 1. Nur-Sultan
- 2. Almaty
- 3. Aktau
- 4. Kokshetau
- 5. Turkestan