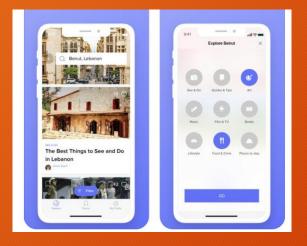

### Main information about the app

### Plan your trip

Discover everything from experiences, to hotels and restaurants and more

### Local experts

Get a feel for what makes a place special through local writers, filmmakers and creators

### Wishlists

Collect articles and videos to view offline, and plan for your next big trip using wishlists.

### Features

- Read, watch travel stories from around the world
- Explore locations
- Bookmark articles
- Create destination wishlists
- Offline mode for reading later
- Share stories on (Social Media) Facebook, Twitter, Pinterest and Instagram

App use in the **300 destinations around the world.** 

Everyone can read about inspirational places to visit, watch exciting travel videos, and enjoy insider recommendations for restaurants, bars, popups, food markets, fashion and culture. App creators are local experts and keep Culture Trip up-to-date, fresh and authentic.