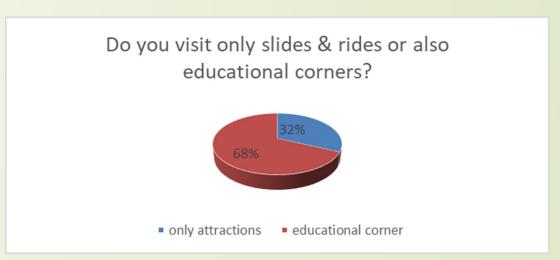

#### Research

Do you go to the amusement park with one of your parents or with the whole family?

Do you visit only slides and rides or also educational corners?

Would you like to have the park with sea world corner?

#### Results