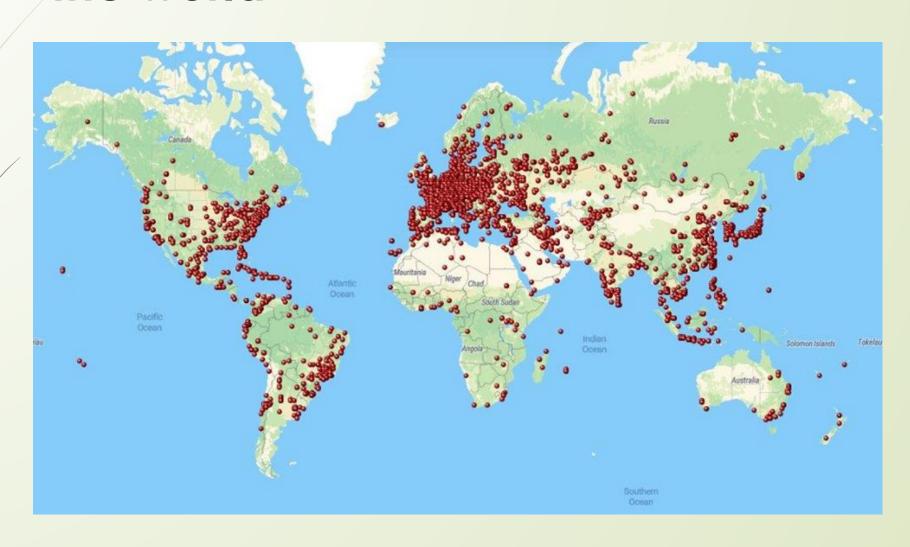

Amusement parks from the history to the present days. The idea of the best amusement park.

### Contents

Our work consists of 5 parts:

- Introduction.
- The history of amusement parks. The facts about the most interesting amusement parks of the world.
- The educational role of amusement parks.
- The research. My personal project of the best amusement park.
- Conclusion.

### Hypothesis

- We assume that amusement parks are very popular all over the world. Both children and adults love to visit amusement parks. You can spend good time there with along with your family.
- In our project we will try to prove that amusement parks do not only give you a lot of fun but also play an educational role and can teach people various useful things.

## Amusement parks are popular all over the world



# The idea of an amusement park appeared in middle ages



### Medieval fair – a big event of an old town



## Pleasure Garden - appeared in Great Britain in the 18<sup>th</sup> century



## World's exhibitions in the 19th century



## Chicago's world exhibition of 1893



### My favorite amusement parks



Disneyland



**Efteling** 



**Fantasia Land** 



Seaquarium



Sochi Park

Amusement park is not only for fun – it teaches you a lot of things!

# In Efteling you learn to protect nature together with fairy-tale heroes



### Seaquarium - the home of sea inhabitants



# In Sochi Park you can study physical phenomena and Russian culture



### Fantasia Land with flowers and animals



#### Research

Do you go to the amusement park with one of your parents or with the whole fami