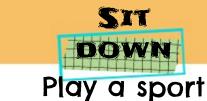

## WOULD YOU RATHER? OR STAND SIT UP DOWN Ride the bus Ride in a car



# WOULD YOU RATHER?

OR

STAND UP Have gym class



SIT DOWN Have art class



| WOULD YOU        | RATHER?             |
|------------------|---------------------|
| CREEDIU          |                     |
| STAND OR         | SIT                 |
| UP<br>Drink milk | DOWN<br>Drink juice |
|                  |                     |
| Milk             |                     |
|                  |                     |
| 75               |                     |

# WOULD YOU RATHER?

OR

STAND UP Play an instrument







#### STAND OR UP Use a textbook Use a chromebook



5

2

### work Marketing &

SIT

DOWN





### WOULD YOU RATHER? OR STAND SIT UP DOWN Pick your seat Have assigned seats ( class cheering and applauding ou canit sit with



#### STAND UP Run the track

OR



5

2

#### SIT DOWN Play basketball





#### **WELCOME BACK**

### 2021-2022 School Year

1

E BACK!