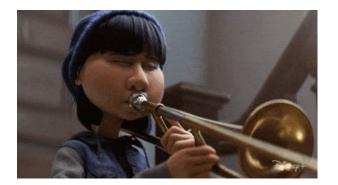

## WOULD YOU RATHER? OR STAND SIT UP DOWN Ride the bus Ride in a car



# WOULD YOU RATHER?

OR

STAND UP Have gym class



SIT DOWN Have art class



| WOULD YOU        | RATHER?             |
|------------------|---------------------|
| CREEDIU          |                     |
| STAND OR         | SIT                 |
| UP<br>Drink milk | DOWN<br>Drink juice |
|                  |                     |
| Milk             |                     |
|                  |                     |
| 75               |                     |

# WOULD YOU RATHER?

OR

STAND UP Play an instrument







#### STAND OR UP Use a textbook Use a chromebook



5

2

### work Marketing &

SIT

DOWN





### WOULD YOU RATHER? OR STAND SIT UP DOWN Pick your seat Have assigned seats ( class cheering and applauding ou canit sit with



#### STAND UP Run the track

OR



5

2

#### SIT DOWN Play basketball





#### **WELCOME BACK**

### 2021-2022 School Year

1

E BACK!