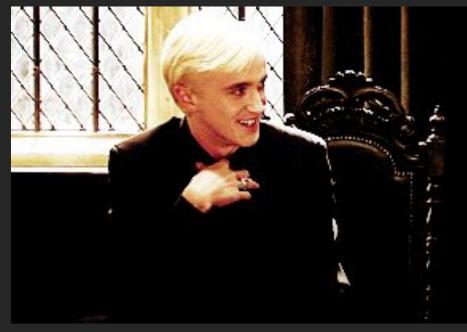

## Draco Malfoy

| Slytherin House | is | is | British |
|-----------------|----|----|---------|
| father is       |    |    |         |

| Draco is wizard.             |  |  |  |  |
|------------------------------|--|--|--|--|
| He pure-blood.               |  |  |  |  |
| His is Lucius Malfoy.        |  |  |  |  |
| He was sorted into           |  |  |  |  |
| His rival Harry Potter.      |  |  |  |  |
| His cousin Nymphadora Tonks. |  |  |  |  |

### Draco Malfoy

Slytherin House is British father is

Draco is **British** wizard.

He is pure-blood.

His father is Lucius Malfoy.

He was sorted into **Slytherin House**.

His rival is Harry Potter.

His cousin is Nymphadora Tonks.