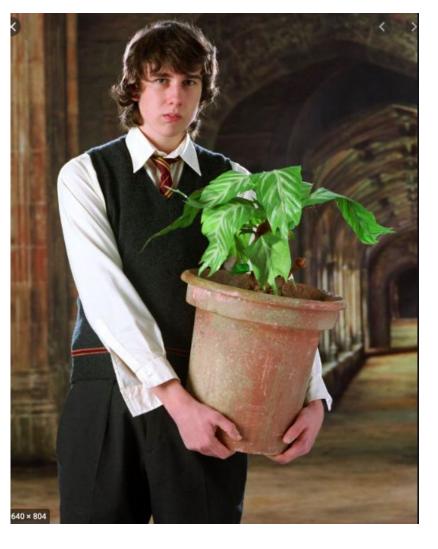

#### **Identity card**

Name: Neville

Surname: Longbottom

Age: 14

Occupation: student at Hogwarts

Family: Grandmother Augusta

Longbottom

Patronus: -----

Pet: Toad named Trevor

Best friend: Harry Potter, Luna

Lovegood