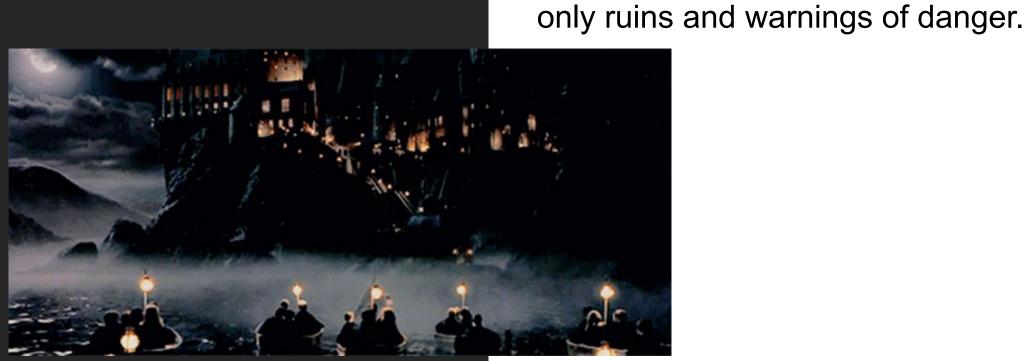

## Hogwarts

Muggles Scotland Wizards British

Hogwarts School of Witchcraft and Wizardry is the **British** wizarding school.

It is in Scotland.

Only **Wizards** can see Hogwarts, **Muggles** see only ruins and warnings of danger.