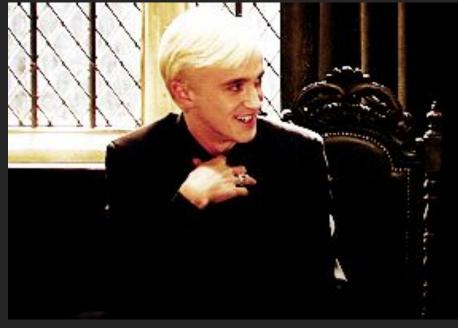

## Draco Malfoy

| Slytherin House | is | is | British |
|-----------------|----|----|---------|
| father is       |    |    |         |

| Draco is wizard.             |  |  |  |  |
|------------------------------|--|--|--|--|
| He pure-blood.               |  |  |  |  |
| His is Lucius Malfoy.        |  |  |  |  |
| He was sorted into           |  |  |  |  |
| His rival Harry Potter.      |  |  |  |  |
| His cousin Nymphadora Tonks. |  |  |  |  |

### Draco Malfoy

Slytherin House is British father is

Draco is **British** wizard.

He is pure-blood.

His father is Lucius Malfoy.

He was sorted into **Slytherin House**.

His rival is Harry Potter.

His cousin is Nymphadora Tonks.