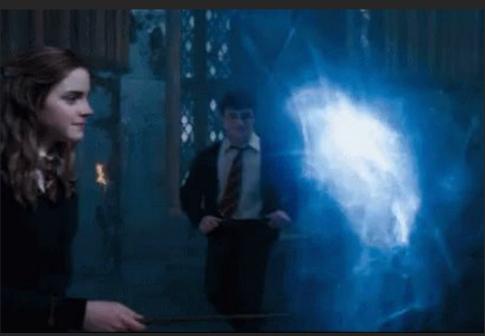

## Hermione Granger

Gryffindor House are eleven is British otter

| Hermione is witch.                        |
|-------------------------------------------|
| She Muggle-born.                          |
| She went to Hogwarts when she was         |
| years old.                                |
| She was sorted into                       |
| Her friends Harry Potter and Ron Weasley. |
| Her patronus is                           |

## Hermione Granger

Gryffindor House are eleven is British otter

Hermione is **British** witch.

She is Muggle-born.

She went to Hogwarts when she was **eleven** years old.

She was sorted into **Gryffindor House**.

Her friends are Harry Potter and Ron Weasley.

Her patronus is otter.