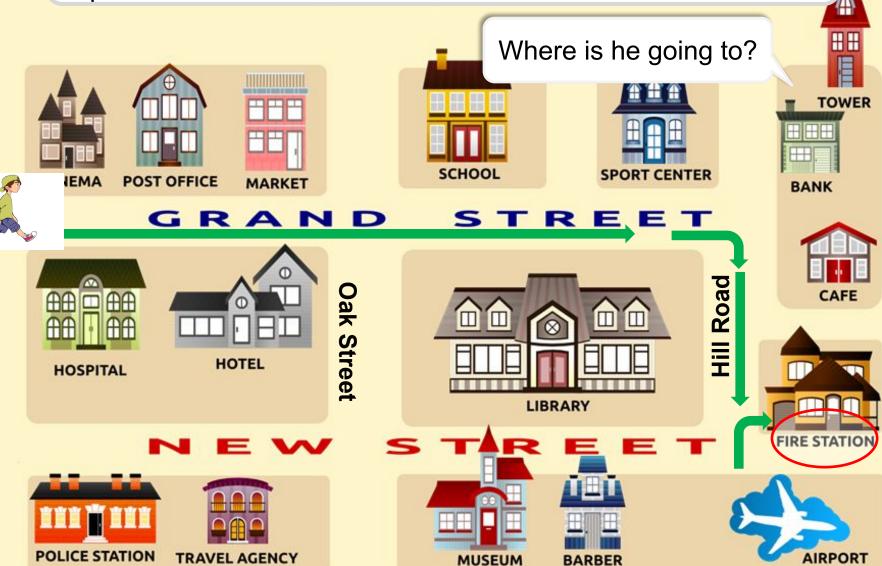

Go straight ahead on Oak street. Turn leftt on the corner of New Street. It's on the left and opposite to museum and barber. Where is he going to? **TOWER** SCHOOL SPORT CENTER **POST OFFICE** CINEMA MARKET BANK GRAND Hill Road Oak CAFE Street HOTEL HOSPITAL LIBRARY FIRE STATION