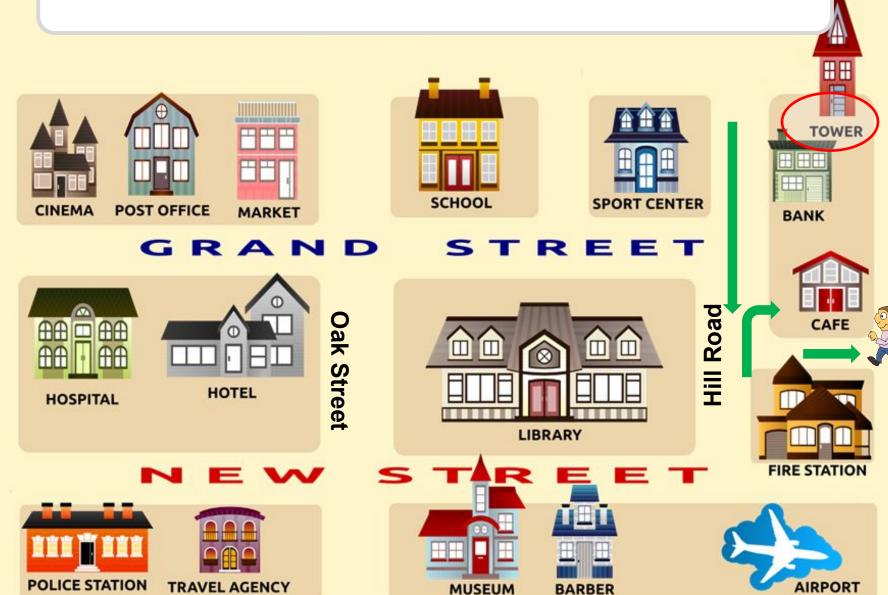

Go straight ahead on Oak street. Turn leftt on the corner of New Street. It's on the left and opposite to museum and barber. Where is he going to? **TOWER** SCHOOL SPORT CENTER **POST OFFICE** CINEMA MARKET BANK GRAND Hill Road Oak CAFE Street HOTEL HOSPITAL LIBRARY FIRE STATION

MUSEUM

POLICE STATION

TRAVEL AGENCY

Go straight on New street, turn right on Oak Street. It's on the left and next to the barber.

Go straight ahead on Grand street until Hill road, turn right and go past café on Hill road. It's on the left and opposite to the airport

Go straight on Hill road, take the first right. Go straight ahead, dont' turn right or left and the place is betwwen the cinema and market.

## Excuse me. Is there a bank near here?

Hill Road

## Excuse me. Can you tell me the way to the cinema?

STREE

CAFE

## Excuse me. How do I get to the tower?