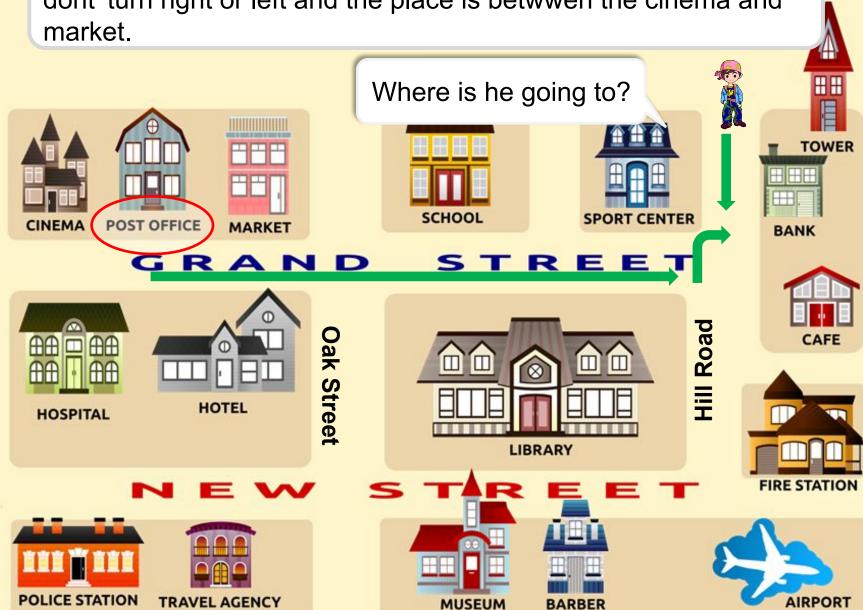

Go straight on Hill road, take the first right. Go straight ahead, dont' turn right or left and the place is betwwen the cinema and market.