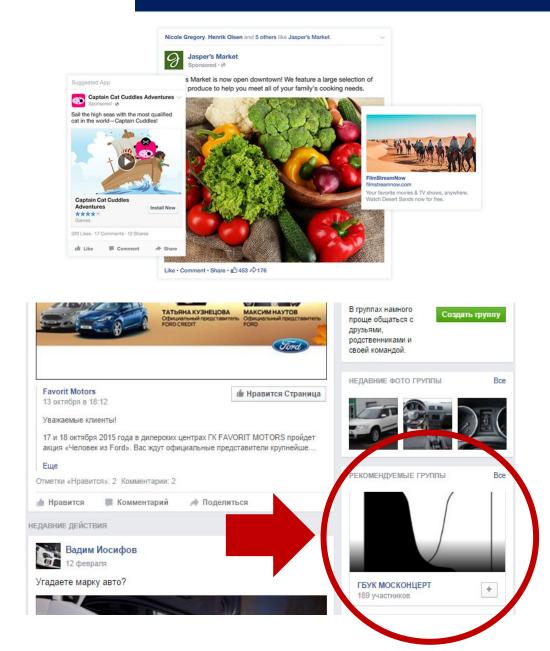

## Facebook advertisement

- User will see advertisement in their newsfeed and near groups they visit
- 2. It will lead to the CHANGAN group
- 3. You can choose target audience: age, place, fields of interest etc.