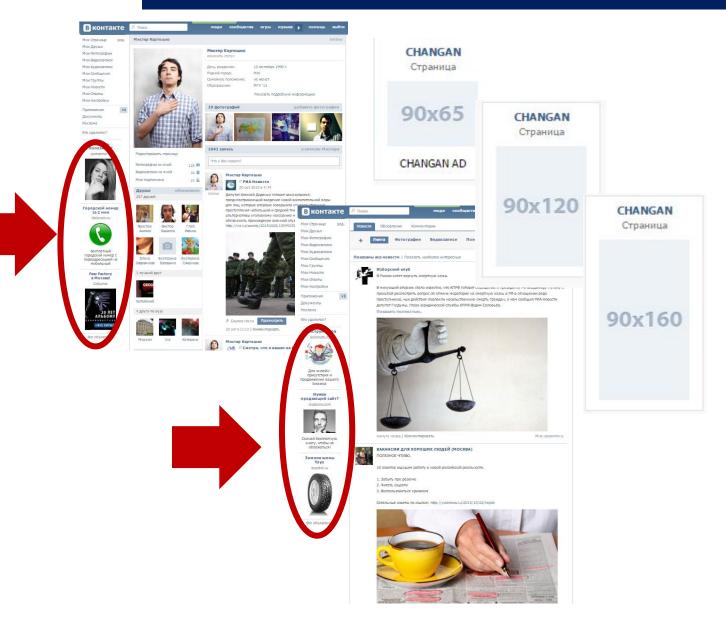

## VK advertisement

- User will see advertisement on every page of SNS
- 2. It will lead to the CHANGAN group
- You can choose target audience: age, place, fields of interest etc.