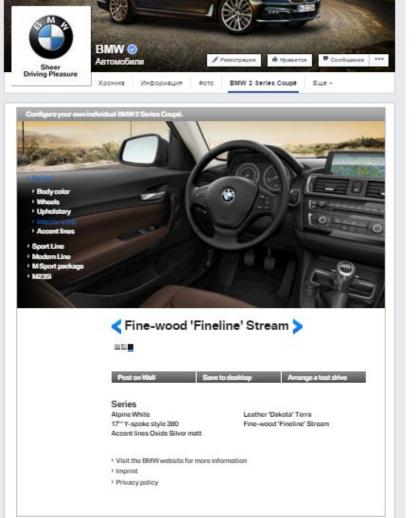

## Configure your own Individual BMW 2 Series Coupé LESS RULES. MORE PERFORMANCE. > Series > Body color > Wheels > Upholstery > Interior trims > Accent lines > Sport Line > Modern Line > M Sport package > M235I 0 Alpine White > #**#** # # # **#** # **#** # **#** Post on Wall Save to desktop Arrange a test drive onligure your own individual BMW 2 Series Cou niigare yoar o LESS RULES. MORE PERFORMANCE. Series Soort Line Modern Line M Sport package M235i Body color + Wheels + Upholstery Interior trims + Accent lines G Melbourne Red > M235i Melbourne Red Leather 'Dakota' Black 18" M Double-spoke style 436 M Aluminium Hexagon + Visit the BMW website for more information + Imprint Privacy policy