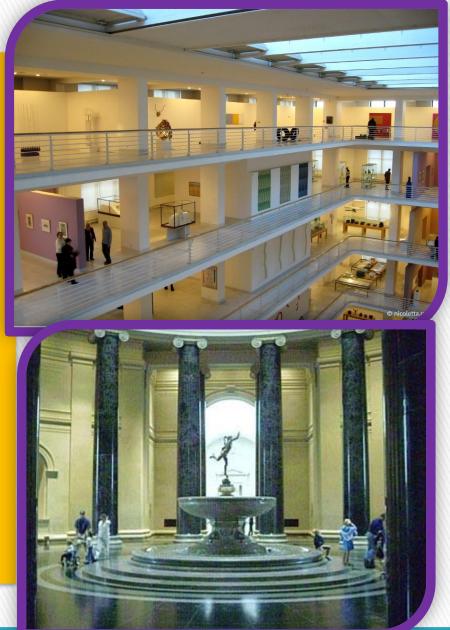

# Piccadily Circus is a meeting place of six

Gallery

The National Gallery has a fine collection of paintings

Inside the National Gallery

Parks of London

Hyde Park

Regent's Park has the Zoo

Good bye, my friends!