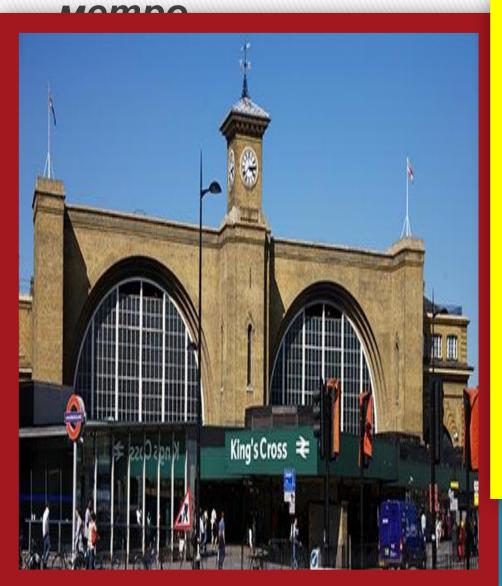

e most famous |

London is the capital of England



River the Thames

### Enjoy your trip around





From the station ...

··· by red bus

Trafalgar Square is Monument to the centre of London Admiral

Janua C [Skircoli] Iniomaco



Tower [tauər] - башня









Tower of London is a museum

Big Ben is a famous clock In London

#### Palace ['pælis] - дворец



Buckingham Palace is the home place of the Queen





### Inside the Buckingham Palace

#### The Royal family



The Queen Elizabeth II



#### The Guard's Changin









The Guards change at 11.30. in the morning

## The House of Parliament (Дом Парламента) and Big



#### Bridge [brid3] - мост





Tower Bridge is the most famous bridge in Great Britain

#### Station [´stei∫n]вокзал

#### **Underground**

[ \u00e1nd agraund] -





Tube is the oldest metro in the world

Church - церковь





Westminster Abbey is the oldest royal church

Inside the royal church

Church - церковь



St. Paul's Cathedral is the most classical church in Britain



Inside the Cathedral

# Piccadily Circus is a meeting place of six



Gallery



The National Gallery has a fine collection of paintings



Inside the National Gallery

Parks of London



Hyde Park





Regent's Park has the Zoo



Good bye, my friends!