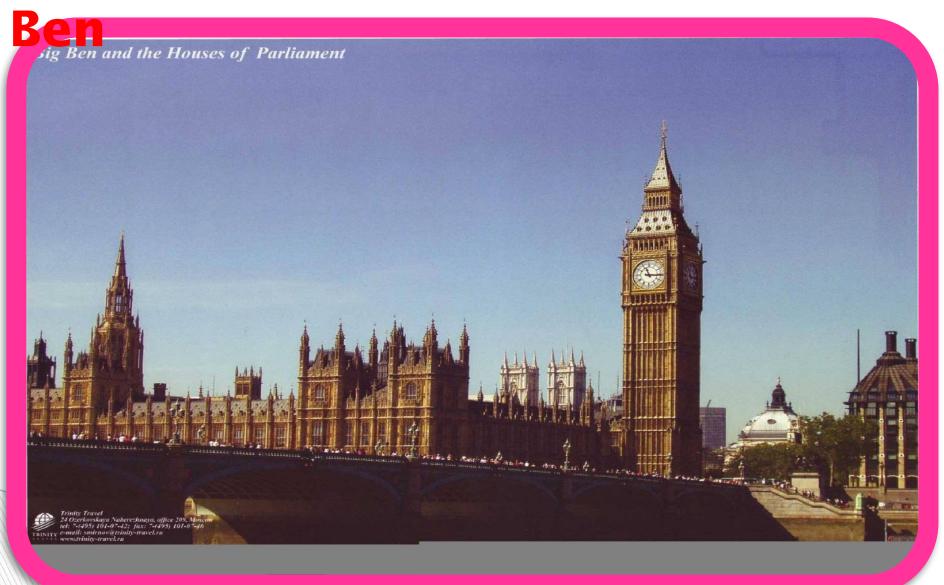

## The House of Parliament (Дом Парламента) and Big

### Enjoy your trip around

From the station ...

··· by red bus

Trafalgar Square is Monument to the centre of London Admiral

Janua C [Skircoli] Iniomaco

Tower [tauər] - башня

Tower of London is a museum

Big Ben is a famous clock In London