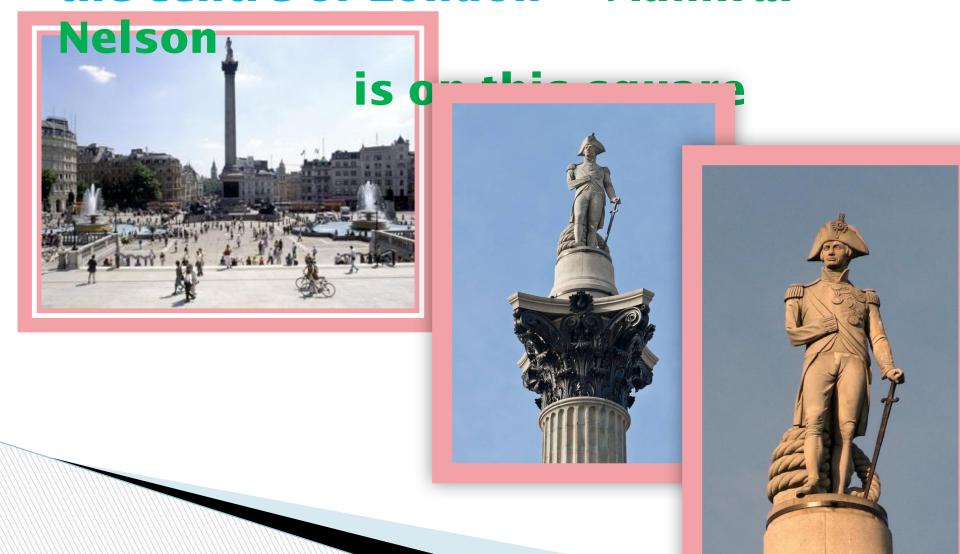

### Enjoy your trip around

From the station ...

··· by red bus

Trafalgar Square is Monument to the centre of London Admiral

Janua C [Skircoli] Iniomaco

Tower [tauər] - башня

Tower of London is a museum

Big Ben is a famous clock In London