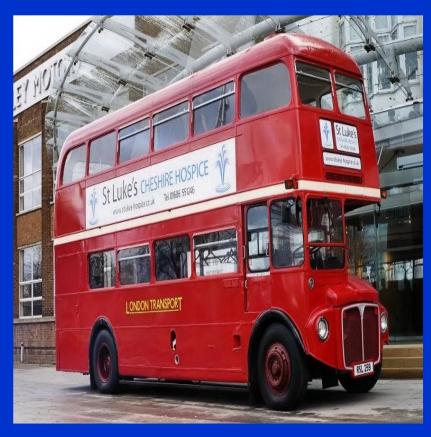

### Enjoy your trip around

From the station ...

··· by red bus

Trafalgar Square is Monument to the centre of London Admiral

Janua C [Skircoli] Iniomaco

Tower [tauər] - башня

Tower of London is a museum

Big Ben is a famous clock In London