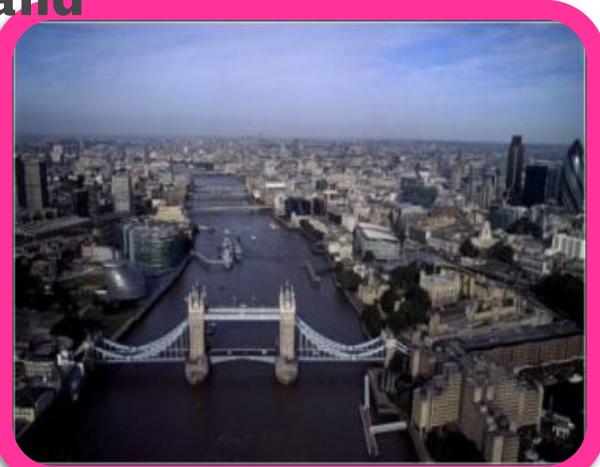

#### Bridge [brid3] - мост

Tower Bridge is the most famous bridge in Great Britain