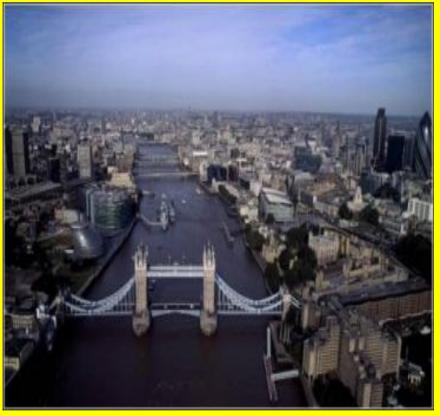

#### Bridge [brid3] - мост

Tower Bridge is the most famous bridge in Great Britain