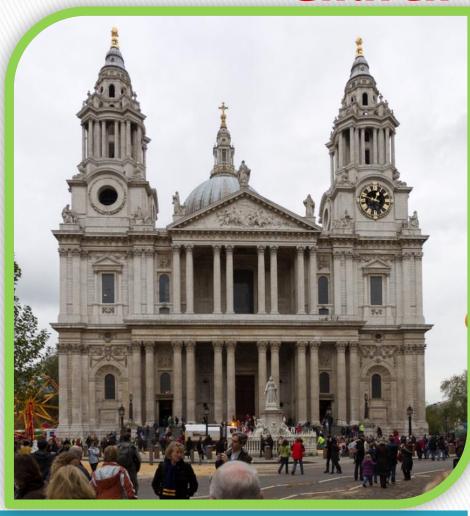

#### **Underground**

[ \u00e1nd agraund] -

Tube is the oldest metro in the world

Church - церковь

Westminster Abbey is the oldest royal church

Inside the royal church

Church - церковь

St. Paul's Cathedral is the most classical church in Britain