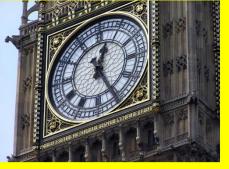

### Enjoy your trip around

From the station ...

··· by red bus

Trafalgar Square is Monument to the centre of London Admiral

Janua C [Skircoli] Iniomaco

Tower [tauər] - башня

Tower of London is a museum

Big Ben is a famous clock In London