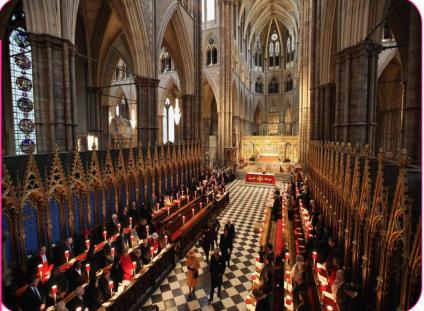

#### **Underground**

[ \u00e1nd agraund] -

Tube is the oldest metro in the world

Church - церковь

Westminster Abbey is the oldest royal church

Inside the royal church

Church - церковь

St. Paul's Cathedral is the most classical church in Britain