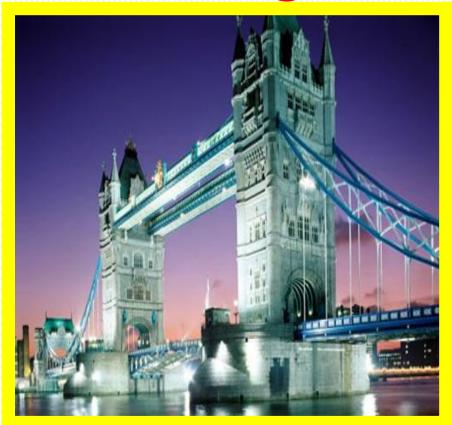

#### Bridge [brid3] - мост

Tower Bridge is the most famous bridge in Great Britain