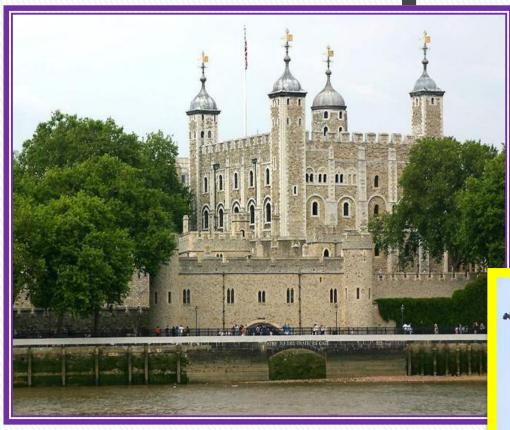

### Enjoy your trip around

From the station ...

··· by red bus

Trafalgar Square is Monument to the centre of London Admiral

Janua C [Skircoli] Iniomaco

Tower [tauər] - башня

Tower of London is a museum

Big Ben is a famous clock In London