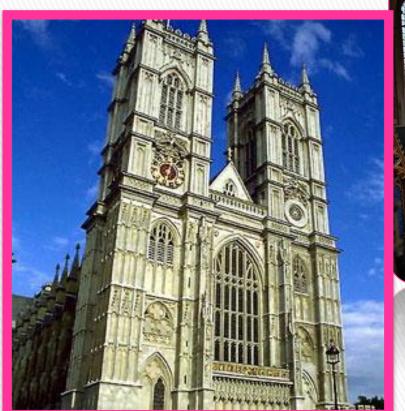

#### **Underground**

[ \u00e1nd agraund] -

Tube is the oldest metro in the world

Church - церковь

Westminster Abbey is the oldest royal church

Inside the royal church

Church - церковь

St. Paul's Cathedral is the most classical church in Britain