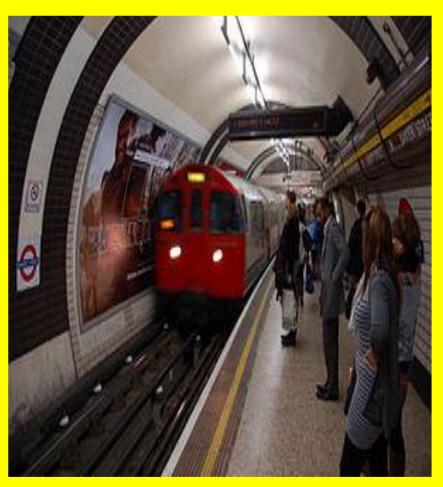

#### **Underground**

[ \u00e1nd agraund] -

Tube is the oldest metro in the world

Church - церковь

Westminster Abbey is the oldest royal church

Inside the royal church

Church - церковь

St. Paul's Cathedral is the most classical church in Britain