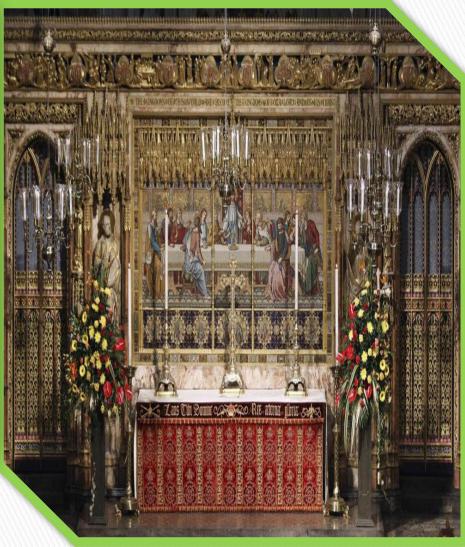

li] Iniomaco



Tower [tauər] - башня









Tower of London is a museum

Big Ben is a famous clock In London

#### Palace ['pælis] - дворец



Buckingham Palace is the home place of the Queen





### Inside the Buckingham Palace

#### The Royal family



The Queen Elizabeth II



#### The Guard's Changin









The Guards change at 11.30. in the morning

## The House of Parliament (Дом Парламента) and Big



#### Bridge [brid3] - мост





Tower Bridge is the most famous bridge in Great Britain

#### Station [´stei∫n]вокзал

#### **Underground**

[ \u00e1nd agraund] -





Tube is the oldest metro in the world

Church - церковь





Westminster Abbey is the oldest royal church

Inside the royal church

Church - церковь



St. Paul's Cathedral is the most classical church in Britain



Inside the Cathedral

# Piccadily Circus is a meeting place of six



Gallery



The National Gallery has a fine collection of paintings



Inside the National Gallery

Parks of London



Hyde Park





Regent's Park has the Zoo



Good bye, my friends!