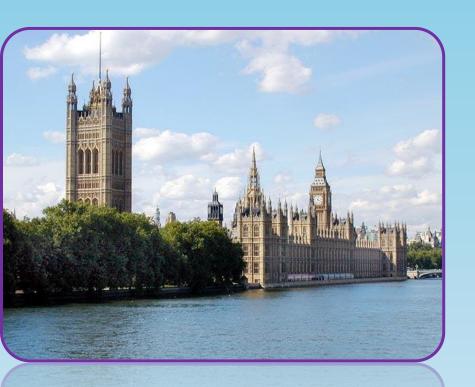

## The House of Parliament (Дом Парламента) and Big

#### Bridge [brid3] - мост

Tower Bridge is the most famous bridge in Great Britain