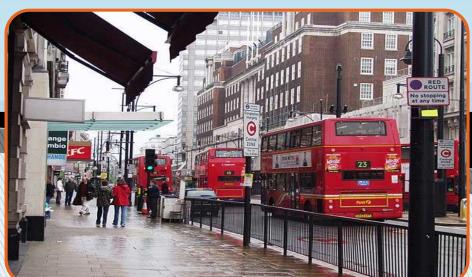

### Enjoy your trip around

From the station ...

··· by red bus

Trafalgar Square is Monument to the centre of London Admiral

Janua C [Skircoli] Iniomaco

Tower [tauər] - башня

Tower of London is a museum

Big Ben is a famous clock In London

#### Station [´stei∫n]вокзал