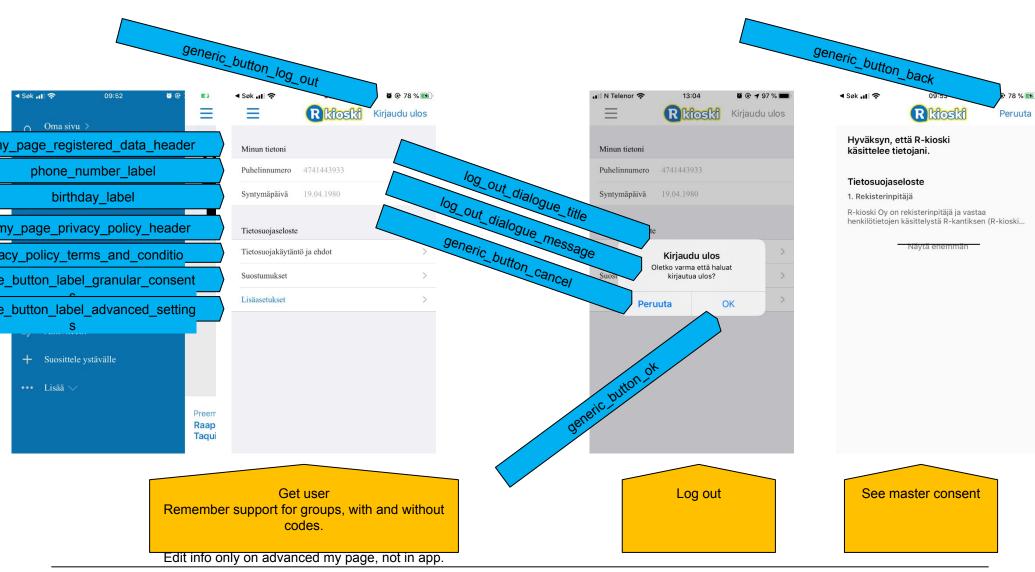

# Menu, My page

Get user
Remember support for groups, with and without codes.

Edit info only on advanced my page, not in app.

Log out

See master consent

opt in fails, change toggle status if successful.

BARCODES B

#### Update consent

#### Master consent breaking change

How to identify: all services return error number 48

## Granular consent breaking change

How to identify: granular consent state =

Open the granular consent screen and place label on the consent that has changed