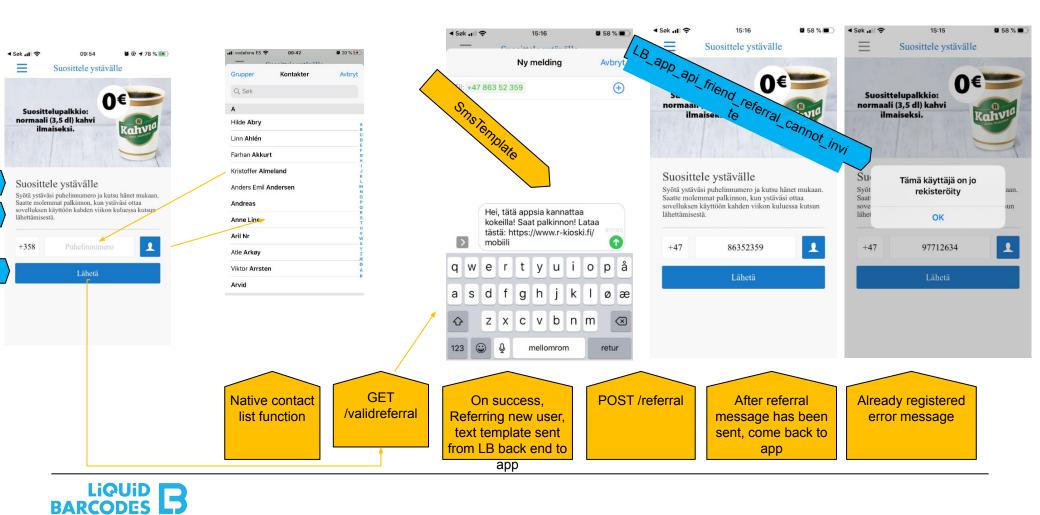

#### Recruit a friend

# Sharing

Show share icon for Share show of the share shar

Gyldig t.o.m. 27. jan

45 34 81 30

App should use r-kiosk style, illustrative mock ups only!

uis is a one step process. Once
es Post /share, content will be
ed from user's app and sent to
d's app or share url is sent to
app. User must send this url, if
tent is lost. Improved two step
ng process, where user can
a under development, but is not
ready

BARCODES E

When pressing share icon, show dialogue to enter phone number

When pressing Send:

POST /share

Response: SharedByApp content has been sent to friend's app, show success message

Response: ShareByUrl (user not regisetred in app, content must be shared via sms) open message handler, prepopulate text with 'Message' After sharing, close message view and come back to app. Refresh section.