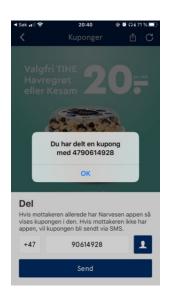

# Sharing

Show share icon for Share show of the share shar

Gyldig t.o.m. 27. jan

45 34 81 30

App should use r-kiosk style, illustrative mock ups only!

uis is a one step process. Once
es Post /share, content will be
ed from user's app and sent to
d's app or share url is sent to
app. User must send this url, if
tent is lost. Improved two step
ng process, where user can
a under development, but is not
ready

BARCODES E

When pressing share icon, show dialogue to enter phone number

When pressing Send:

POST /share

Response: SharedByApp content has been sent to friend's app, show success message

Response: ShareByUrl (user not regisetred in app, content must be shared via sms) open message handler, prepopulate text with 'Message' After sharing, close message view and come back to app. Refresh section.