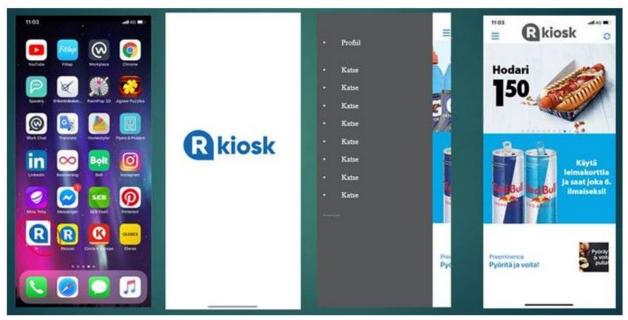

- Screens from R-Kioski Finland app
- Please download this app! There is also a screen capture video on teamwork.
- R-Kiosk Estonia shall be a copy of the Finland app
- R-Kioski Finalnd app based on Narvesen Norway and 7-Eleven Norway app, some screens are from these apps, these are illustrative only, only use R-Kiosk colors in the R-Kiosk app!