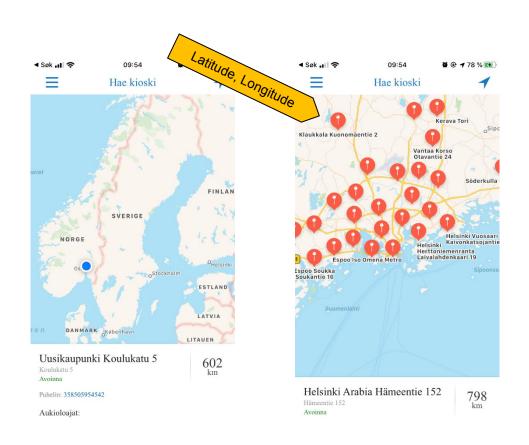

aa suklaisella makuvivahteellaan ja tuo kahvitariontaan hienon vastapainon vaalealle paahdolle. Tarioamamme espresso (noin 120 kioskissamme) on tasapainoinen, hedelmäinen ja aromikas, käsin paahdettu kahvi, joka on 100% jäljitettävissä. Kaikki tarjoamamme kahvit ovat 100%-Arabica laiiketta ja 100 % vastuullisesti varmennettuja. Meille on tärkeää, että voimme näin olla mukana tukemassa kahvin tuotannon kehitystä ja tulevaisuutta tuottajamaissa (lue lisää www.paulig.fi/vastuullisuus). Nautinnollisia kahvihetkiä! 20

09:53

Ø @ 78 % ₩

We can use a content room and a content object with mark up for this page



# Coffee rating 2/5





# Coffee rating 3/5





## Coffee rating 4/5

# Example from 7-Eleven NO, should use r-kiosk colors & images!





## Coffee rating 5/5



#### Store finder







## Contact us, Link to home page











ntent

Mock ups with text strings



#### Registration 1/3



# Registration 2/3





R kioski Rekisteröidy saadaksesi etuja 7367 Jatka Takaisin 3 ABC 5 6 4 GHI JKL MNO 8 WXYZ PQRS TUV 0  $\otimes$ 

13:05

**©** 96 % ■

■ N Telenor 🤝

Make sure «quick tap» to enter pin code is enabled (if it is not default ios feature)

POST /User, including user info (msn, birthday), PIN and approved consents



#### Registration 3/3



#### Mains

OBS: remember that R-Kiosk
EST wants different color

- Front page dynamic bottom bar hierarchy:
- . Active rating: info about rating opportunity, time to live, button to open rating section
- 2. Content in activites room: show description and thumb
- None of the above is present: Show link to coffee rating env