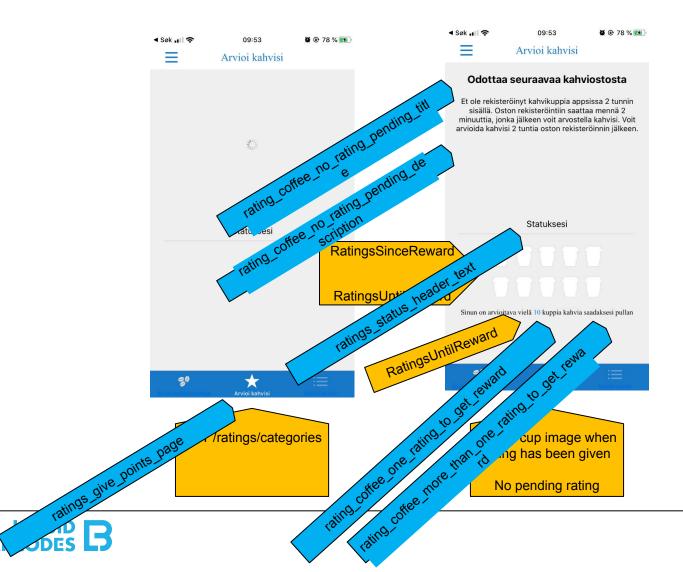

#### Coffee rating 1/5

kahvimme laatua! Haluamme kuulla mitä pidit nauttimastasi kahvista; oliko se hyvää vai maistoitko parannettavaa? Voit DescriptionMarkup arvioida jokaisen ostamasi kahvikupin ja näiden arviointien avulla voimme jatkuvasti ylläpitää for content number 1 kahvimme korkeaa laatua. Olet siis lämpimästi in special rating tervetullut kahvimaistajaksemme! content section Osta kahvi ja skannaa koodi kioskilla Kerro meille mielipiteesi kahden tunnin kuluessa ostotapahtumasta Kymmenestä arvioinnista palkitsemme sinut pullalla

# Coffee rating 2/5