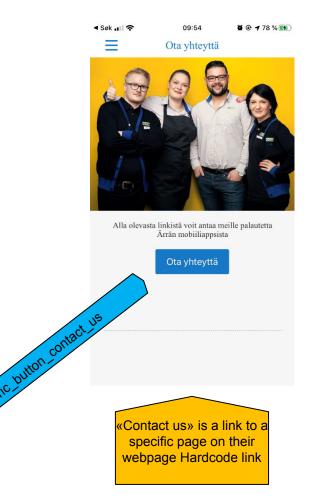

a suklaisella makuvivahteellaan ja tuo kahvitariontaan hienon vastapainon vaalealle paahdolle. Tarioamamme espresso (noin 120 kioskissamme) on tasapainoinen, hedelmäinen ja aromikas, käsin paahdettu kahvi, joka on 100% iäliitettävissä. Kaikki tarioamamme kahvit ovat 100%-Arabica laiiketta ja 100 % vastuullisesti varmennettuja. Meille on tärkeää, että voimme näin olla mukana tukemassa kahvin tuotannon kehitystä ja tulevaisuutta tuottajamaissa (lue lisää www.paulig.fi/vastuullisuus). Nautinnollisia kahvihetkiä! 20

09:53

Ø @ 78 % ₩

We can use a content room and a content object with mark up for this page

ر نارز

09:53

Ärrän kahvimaistaja

**©** 78 % **™** 



# Coffee rating 2/5



# Coffee rating 3/5





# Coffee rating 4/5







#### Store finder



## Contact us, Link to home page









#### Stabs and errors