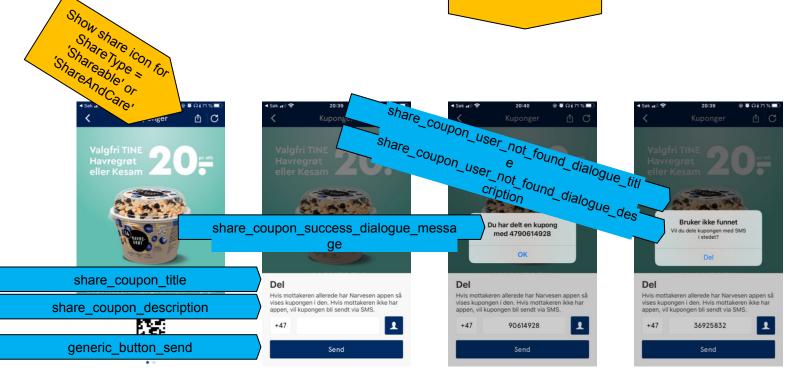

# Sharing

Show share icon for Share show of the share shar

Gyldig t.o.m. 27. jan

45 34 81 30

App should use r-kiosk style, illustrative mock ups only!

uis is a one step process. Once
es Post /share, content will be
ed from user's app and sent to
d's app or share url is sent to
app. User must send this url, if
tent is lost. Improved two step
ng process, where user can
a under development, but is not
ready

BARCODES E

When pressing share icon, show dialogue to enter phone number

When pressing Send:

POST /share

Response: SharedByApp content has been sent to friend's app, show success message

Response: ShareByUrl (user not regisetred in app, content must be shared via sms) open message handler, prepopulate text with 'Message' After sharing, close message view and come back to app. Refresh section.