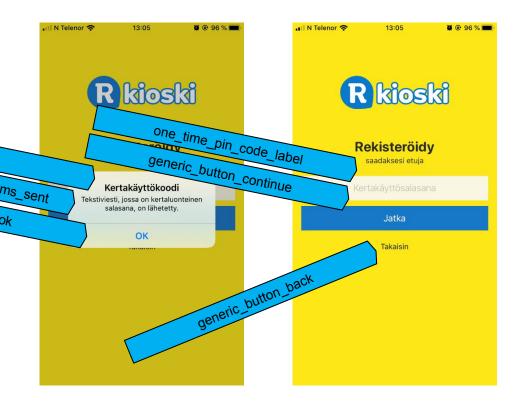

## Registration 1/3

# Registration 2/3

Make sure «quick tap» to enter pin code is enabled (if it is not default ios feature)

POST /User, including user info (msn, birthday), PIN and approved consents

#### Registration 3/3