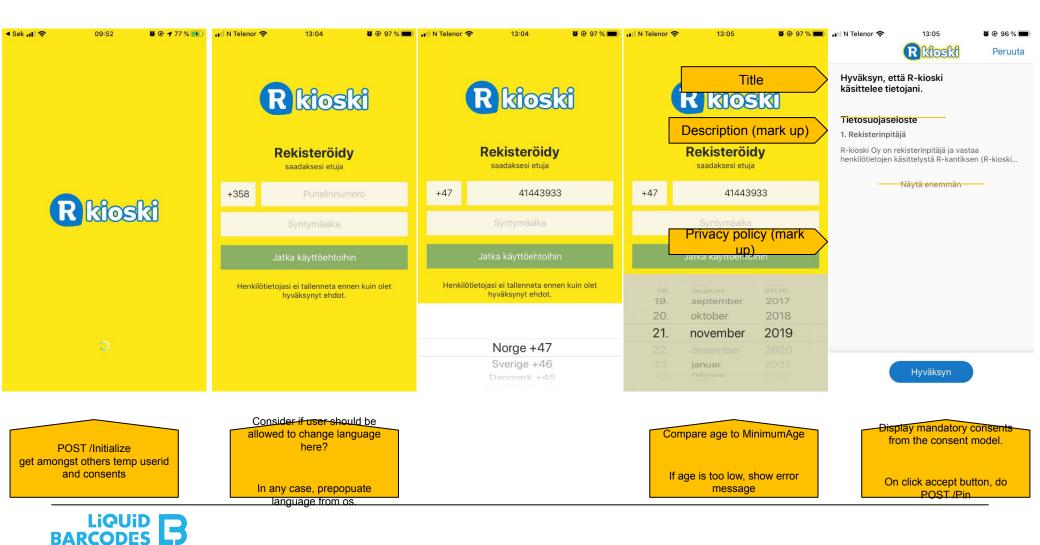

## Registration 1/3

# Registration 2/3

Make sure «quick tap» to enter pin code is enabled (if it is not default ios feature)

POST /User, including user info (msn, birthday), PIN and approved consents

#### Registration 3/3

#### Registration 1/3

# Registration 2/3

R kioski Rekisteröidy saadaksesi etuja 7367 Jatka Takaisin 3 ABC 5 6 4 GHI JKL MNO 8 WXYZ PQRS TUV 0  $\otimes$ 

13:05

**©** 96 % ■

■ N Telenor 🤝

Make sure «quick tap» to enter pin code is enabled (if it is not default ios feature)

POST /User, including user info (msn, birthday), PIN and approved consents