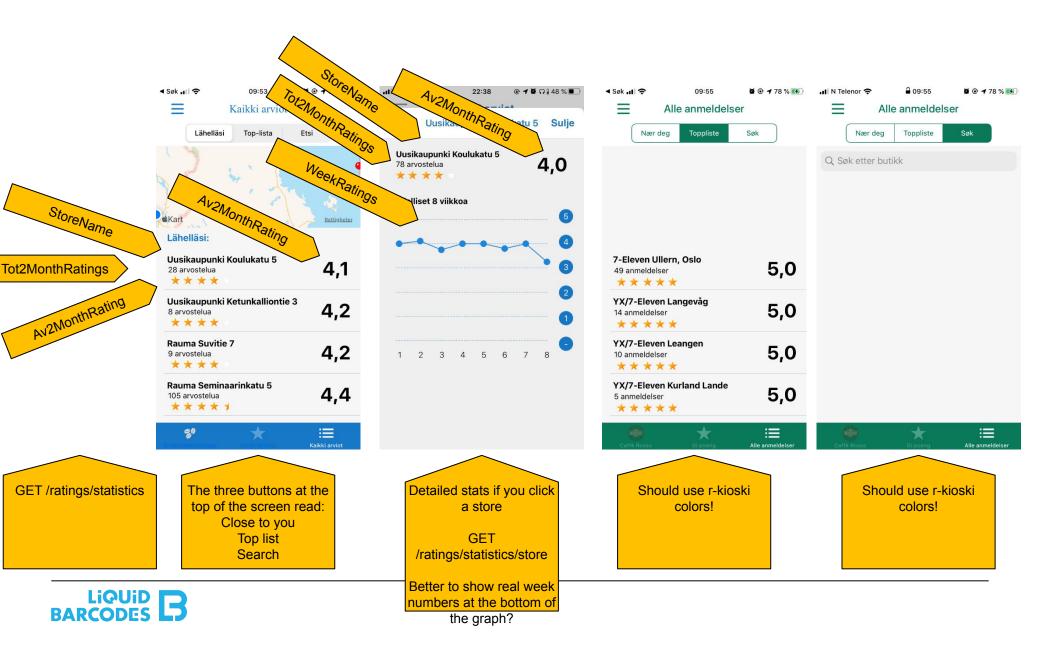

umma paahto taas lumoaa suklaisella makuvivahteellaan ja tuo kahvitariontaan hienon vastapainon vaalealle paahdolle. Tarioamamme espresso (noin 120 kioskissamme) on tasapainoinen, hedelmäinen ja aromikas, käsin paahdettu kahvi, joka on 100% jäljitettävissä. Kaikki tarjoamamme kahvit ovat 100%-Arabica laiiketta ja 100 % vastuullisesti varmennettuja. Meille on tärkeää, että voimme näin olla mukana tukemassa kahvin tuotannon kehitystä ja tulevaisuutta tuottajamaissa (lue lisää www.paulig.fi/vastuullisuus). Nautinnollisia kahvihetkiä! 20

09:53

Ø @ 78 % ₩

We can use a content room and a content object with mark up for this page



# Coffee rating 2/5





# Coffee rating 3/5





## Coffee rating 4/5

# Example from 7-Eleven NO, should use r-kiosk colors & images!





## Coffee rating 5/5



#### Store finder







## Contact us, Link to home page











ntent

Mock ups with text strings



#### Registration 1/3



# Registration 2/3





R kioski Rekisteröidy saadaksesi etuja 7367 Jatka Takaisin 3 ABC 5 6 4 GHI JKL MNO 8 WXYZ PQRS TUV 0  $\otimes$ 

13:05

**©** 96 % ■

■ N Telenor 🤝

Make sure «quick tap» to enter pin code is enabled (if it is not default ios feature)

POST /User, including user info (msn, birthday), PIN and approved consents



#### Registration 3/3



#### Mains

OBS: remember that R-Kiosk
EST wants different color

- Front page dynamic bottom bar hierarchy:
- . Active rating: info about rating opportunity, time to live, button to open rating section
- 2. Content in activites room: show description and thumb
- None of the above is present: Show link