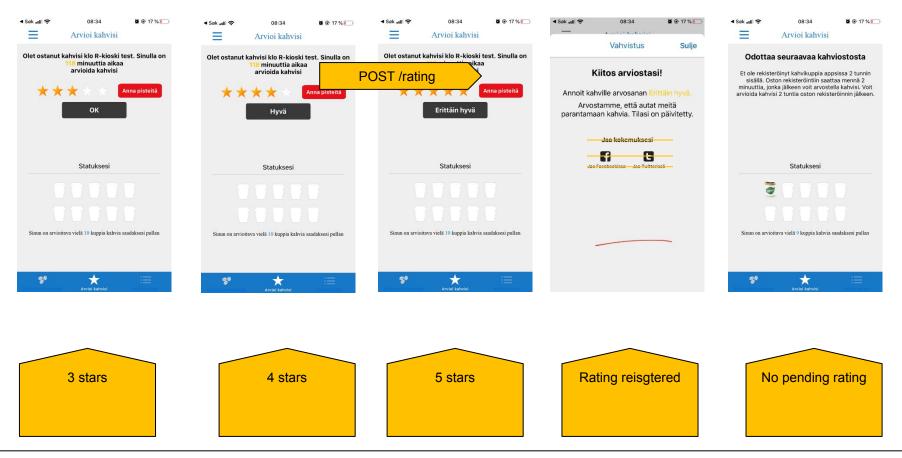

sta toiseen. Presidentin tumma paahto taas lumoaa suklaisella makuvivahteellaan ja tuo kahvitariontaan hienon vastapainon vaalealle paahdolle. Tarioamamme espresso (noin 120 kioskissamme) on tasapainoinen, hedelmäinen ja aromikas, käsin paahdettu kahvi, joka on 100% jäljitettävissä. Kaikki tarjoamamme kahvit ovat 100%-Arabica laiiketta ja 100 % vastuullisesti varmennettuja. Meille on tärkeää, että voimme näin olla mukana tukemassa kahvin tuotannon kehitystä ja tulevaisuutta tuottajamaissa (lue lisää www.paulig.fi/vastuullisuus). Nautinnollisia kahvihetkiä! 20

09:53

Ø @ 78 % ₩

We can use a content room and a content object with mark up for this page



# Coffee rating 2/5





# Coffee rating 3/5





## Coffee rating 4/5

# Example from 7-Eleven NO, should use r-kiosk colors & images!





## Coffee rating 5/5



#### Store finder







## Contact us, Link to home page











ntent

Mock ups with text strings



#### Registration 1/3



# Registration 2/3





R kioski Rekisteröidy saadaksesi etuja 7367 Jatka Takaisin 3 ABC 5 6 4 GHI JKL MNO 8 WXYZ PQRS TUV 0  $\otimes$ 

13:05

**©** 96 % ■

■ N Telenor 🤝

Make sure «quick tap» to enter pin code is enabled (if it is not default ios feature)

POST /User, including user info (msn, birthday), PIN and approved consents



#### Registration 3/3



#### Mains

OBS: remember that R-Kiosk
EST wants different color

- Front page dynamic bottom bar hierarchy:
- . Active rating: info about rating opportunity, time to live, button to open rating section
- 2. Content in activites room: show description and thumb
- None of the a