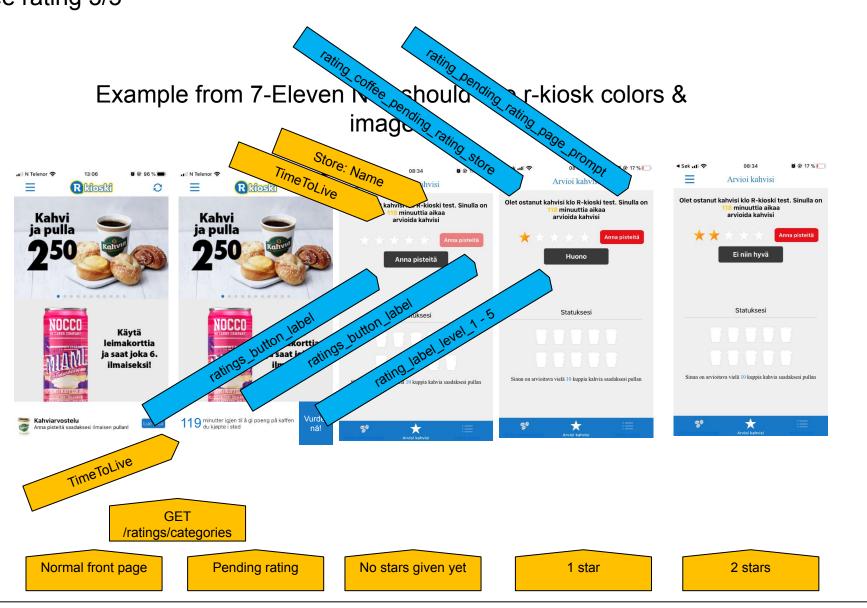

vi on suomalaisten kestosuosikki vuodesta toiseen. Presidentin tumma paahto taas lumoaa suklaisella makuvivahteellaan ja tuo kahvitariontaan hienon vastapainon vaalealle paahdolle. Tarioamamme espresso (noin 120 kioskissamme) on tasapainoinen, hedelmäinen ja aromikas, käsin paahdettu kahvi, joka on 100% iäliitettävissä. Kaikki tarioamamme kahvit ovat 100%-Arabica laiiketta ja 100 % vastuullisesti varmennettuja. Meille on tärkeää, että voimme näin olla mukana tukemassa kahvin tuotannon kehitystä ja tulevaisuutta tuottajamaissa (lue lisää www.paulig.fi/vastuullisuus). Nautinnollisia kahvihetkiä! 20

09:53

Ø @ 78 % ₩

We can use a content room and a content object with mark up for this page

ر نارز

09:53

Ärrän kahvimaistaja

**©** 78 % **™** 



# Coffee rating 2/5



# Coffee rating 3/5





# Coffee rating 4/5







#### Store finder



## Contact us, Link to home page









#### Stabs and errors