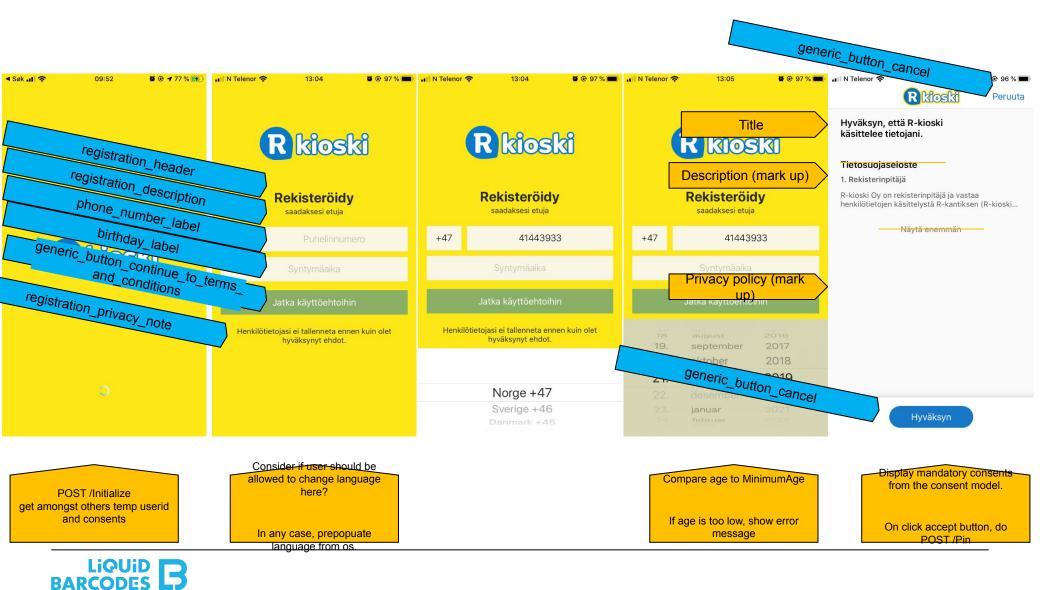

## Registration 1/3

# Registration 2/3

Make sure «quick tap» to enter pin code is enabled (if it is not default ios feature)

POST /User, including user info (msn, birthday), PIN and approved consents

#### Registration 3/3

#### Registration 1/3

# Registration 2/3

R kioski Rekisteröidy saadaksesi etuja 7367 Jatka Takaisin 3 ABC 5 6 4 GHI JKL MNO 8 WXYZ PQRS TUV 0  $\otimes$ 

13:05

**©** 96 % ■

■ N Telenor 🤝

Make sure «quick tap» to enter pin code is enabled (if it is not default ios feature)

POST /User, including user info (msn, birthday), PIN and approved consents