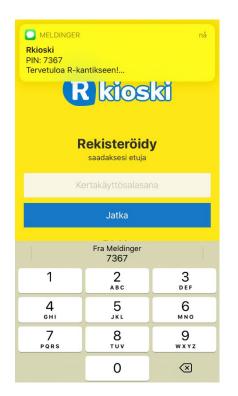

t)

  R-Kiosk corporative font style is Gilroy. We use 2 weights ExtraBold; Light. Headings should be font Gilroy ExtraBold; All ohter texts can be used as Gilroy Light.
- 1.App icon on phone (white background ja small R logo blue) Small R logo attached to email.
- 2.Logo on top of pages (in the app) grey logo R kiosk

Colour code for grey (main navigation): PMS: 425 C / PMS uncoated: 425 U

#57585A

RGB: 87 / 88 / 90 CMYK: 16 / 10 / 10 / 75



#### Push notifications

We need support for rich push, primarily deeplinking, images and videos.

Post /device: <a href="http://kb.liquidbarcodes.com/api/#post-device">http://kb.liquidbarcodes.com/api/#post-device</a>

LB to get certificates?

Deeplinkning:

- Where in the app do we want deeplinks?



## Registration 1/3



# Registration 2/3







Make sure «quick tap» to enter pin code is enabled (if it is not default ios feature)



POST /User, including user info (msn, birthday), PIN and approved consents



#### Registration 3/3





# Open app, content room







#### Content room





# Sharing

Show share icon for Share show of the share shar

Gyldig t.o.m. 27. jan

45 34 81 30

App should use r-kiosk style, illustrative mock ups only!









uis is a one step process. Once
es Post /share, content will be
ed from user's app and sent to
d's app or share url is sent to
app. User must send this url, if
tent is lost. Improved two step
ng process, where user can
a under development, but is not
ready

BARCODES E

When pressing share icon, show dialogue to enter phone number

When pressing Send:

POST /share

Response: SharedBy