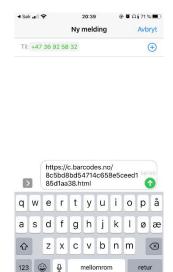

BARCODES E

When pressing share icon, show dialogue to enter phone number

When pressing Send:

POST /share

Response: SharedByApp content has been sent to friend's app, show success message

Response: ShareByUrl (user not regisetred in app, content must be shared via sms) open message handler, prepopulate text with 'Message' After sharing, close message view and come back to app. Refresh section.