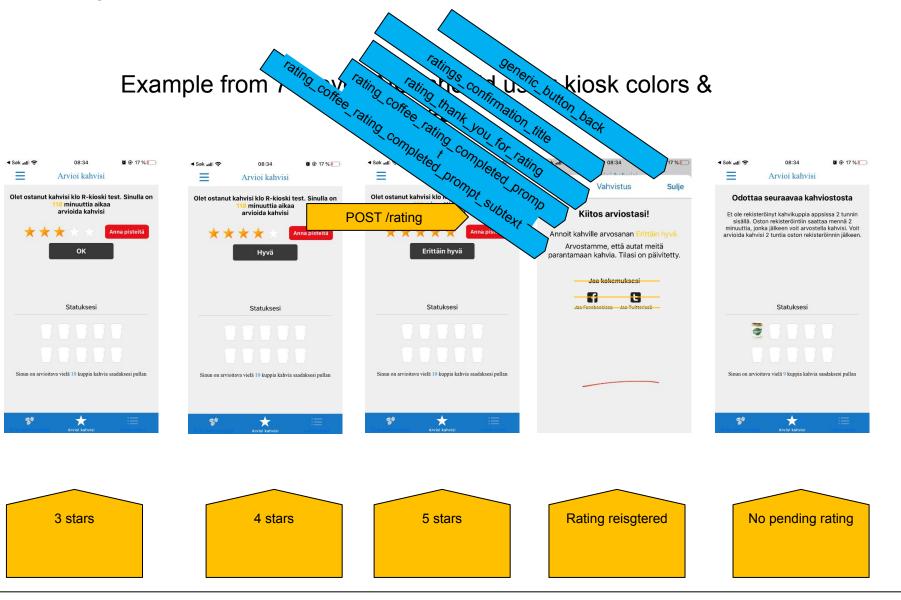

uosikki vuodesta toiseen. Presidentin tumma paahto taas lumoaa suklaisella makuvivahteellaan ja tuo kahvitariontaan hienon vastapainon vaalealle paahdolle. Tarioamamme espresso (noin 120 kioskissamme) on tasapainoinen, hedelmäinen ja aromikas, käsin paahdettu kahvi, joka on 100% iäliitettävissä. Kaikki tarioamamme kahvit ovat 100%-Arabica laiiketta ja 100 % vastuullisesti varmennettuja. Meille on tärkeää, että voimme näin olla mukana tukemassa kahvin tuotannon kehitystä ja tulevaisuutta tuottajamaissa (lue lisää www.paulig.fi/vastuullisuus). Nautinnollisia kahvihetkiä! 20

09:53

Ø @ 78 % ₩

We can use a content room and a content object with mark up for this page

ر نارز

09:53

Ärrän kahvimaistaja

**©** 78 % **™** 



# Coffee rating 2/5



# Coffee rating 3/5





# Coffee rating 4/5







#### Store finder



## Contact us, Link to home page









#### Stabs and errors