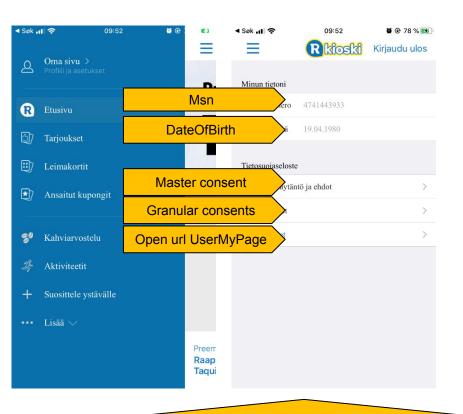

# Menu, My page

Get user
Remember support for groups, with and without codes.

Edit info only on advanced my page, not in app.

Log out

See master consent

opt in fails, change toggle status if successful.

BARCODES B

#### Update consent

#### Master consent breaking change

How to identify: all services return error number 48

## Granular consent breaking change

How to identify: granular consent state =

Open the granular consent screen and place label on the consent that has changed