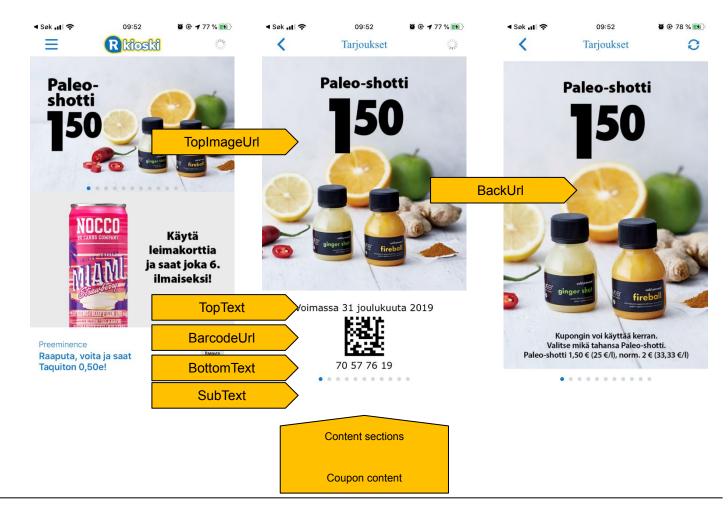

# Sharing

Show share icon for Share show of the share shar

Gyldig t.o.m. 27. jan

45 34 81 30

App should use r-kiosk style, illustrative mock ups only!

uis is a one step process. Once
es Post /share, content will be
ed from user's app and sent to
d's app or share url is sent to
app. User must send this url, if
tent is lost. Improved two step
ng process, where user can
a under development, but is not
ready

BARCODES E

When pressing share icon, show dialogue to enter phone number

When pressing Send:

POST /share

Response: SharedByApp content has been sent to friend's app, show success message

Response: ShareByUrl (user not regisetred in app, content must be shared via sms) open message handler, prepopulate text with 'Message' After sharing, close message view and come back to app. Refresh section.