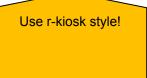

#### Master consent breaking change

How to identify: all services return error number 48

## Granular consent breaking change

How to identify: granular consent state =

Open the granular consent screen and place label on the consent that has changed