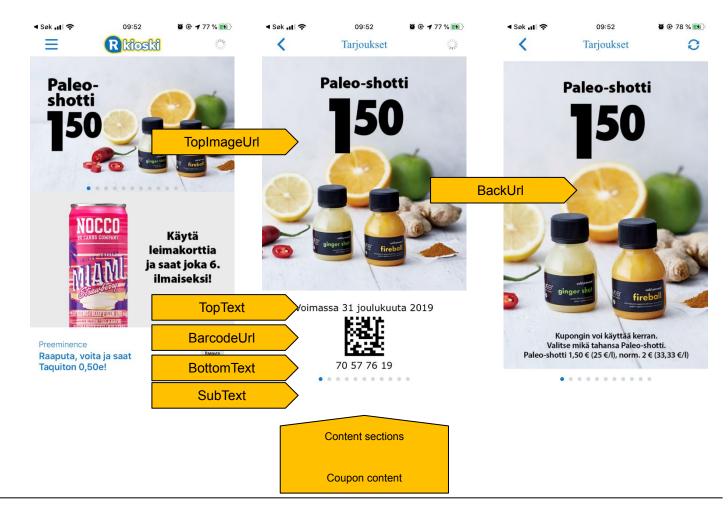

# Open app, content room

#### Content room

# Sharing

Show share icon for Share show of the share shar

Gyldig t.o.m. 27. jan

45 34 81 30

App should use r-kiosk style, illustrative mock ups only!

uis is a one step process. Once
es Post /share, content will be
ed from user's app and sent to
d's app or share url is sent to
app. User must send this url, if
tent is lost. Improved two step
ng process, where user can
a under development, but is not
ready

BARCODES E

When pressing share icon, show dialogue to enter phone number

When pressing Send:

POST /share

Response: SharedByApp content has been sent to friend's app, show success message

Response: ShareByUrl (user not regisetred in app, content must be shared via sms) open message handler, prepopulate text with 'Message' After sharing, close message view and come back to app. Refresh section.