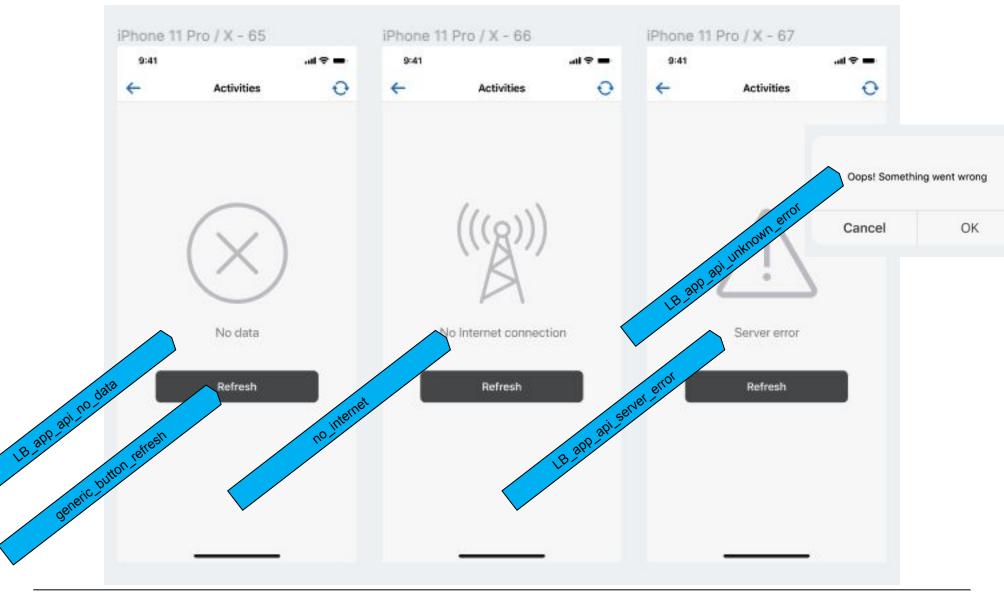

ja tuo kahvitariontaan hienon vastapainon vaalealle paahdolle. Tarioamamme espresso (noin 120 kioskissamme) on tasapainoinen, hedelmäinen ja aromikas, käsin paahdettu kahvi, joka on 100% iäliitettävissä. Kaikki tarioamamme kahvit ovat 100%-Arabica laiiketta ja 100 % vastuullisesti varmennettuja. Meille on tärkeää, että voimme näin olla mukana tukemassa kahvin tuotannon kehitystä ja tulevaisuutta tuottajamaissa (lue lisää www.paulig.fi/vastuullisuus). Nautinnollisia kahvihetkiä! 20

09:53

Ø @ 78 % ₩

We can use a content room and a content object with mark up for this page

ر نارز

09:53

Ärrän kahvimaistaja

**©** 78 % **™** 



# Coffee rating 2/5



# Coffee rating 3/5





# Coffee rating 4/5







#### Store finder



## Contact us, Link to home page









#### Stabs and errors