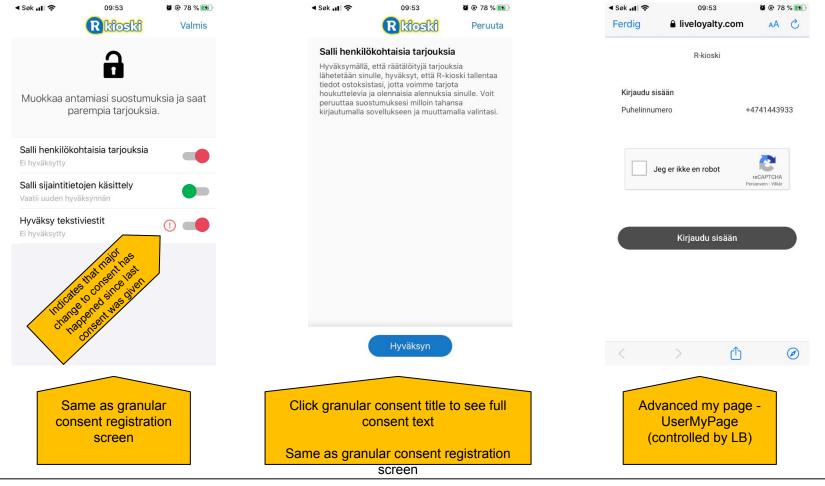

#### Update consent

#### Master consent breaking change

How to identify: all services return error number 48

## Granular consent breaking change

How to identify: granular consent state =

Open the granular consent screen and place label on the consent that has changed