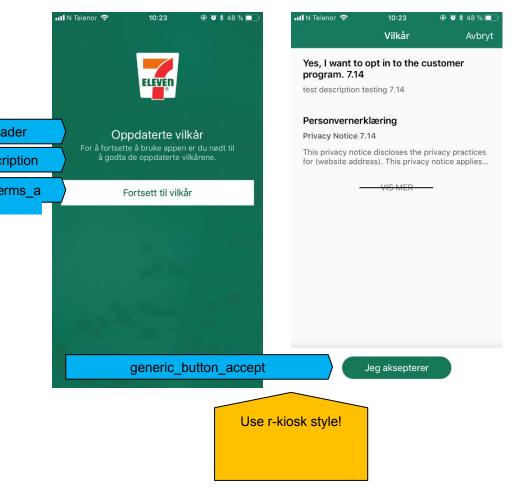

a one step process. Once es Post /share, content will be ed from user's app and sent to d's app or share url is sent to app. User must send this url, if tent is lost. Improved two steping process, where user can under development, but is not ready

BARCODES E

When pressing share icon, show dialogue to enter phone number

When pressing Send:

POST /share

Response: SharedByApp content has been sent to friend's app, show success message Response: ShareByUrl (user not regisetred in app, content must be shared via sms) open message handler, prepopulate text with 'Message'

After sharing, close message view and come back to app.
Refresh section.

## Menu, My page









# My page





## Update consent

## Master consent breaking change

How to identify: all services return error number 48



# Granular consent breaking change

granular\_c

How to identify: granular consent state =





#### Recruit a friend



#### Coffee rating 1/5

Auta meitä ylläpitämään kahvimme laatua! Haluamme kuulla mitä pidit nauttimastasi kahvista; oliko se hyvää vai maistoitko parannettavaa? Voit DescriptionMarkup arvioida jokaisen ostamasi kahvikupin ja näiden arviointien avulla voimme jatkuvasti ylläpitää for content number 1 kahvimme korkeaa laatua. Olet siis lämpimästi in special rating tervetullut kahvimaistajaksemme! content section Osta kahvi ja skannaa koodi kioskilla Kerro meille mielipiteesi kahden tunnin kuluessa ostotapahtumasta Kymmenestä arvioinnista palkitsemme sinut pullalla

20

Søk ...I 奈

09:53 Ø @ 78 % ₩ Ärrän kahvimaistaja Rakkaudesta kahviin Kahvi on enemmän kuin juoma. Se on