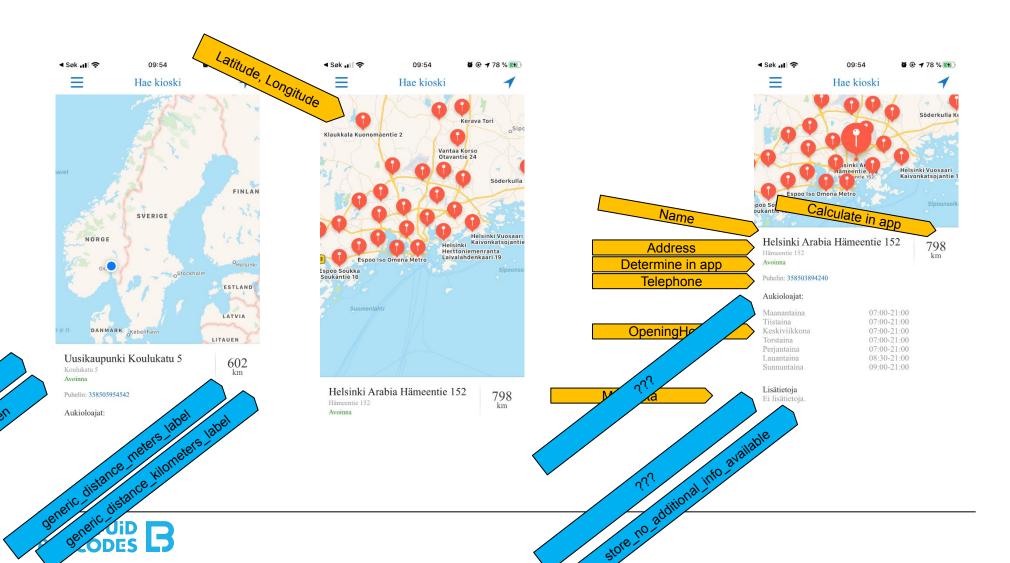

Presidentin tumma paahto taas lumoaa suklaisella makuvivahteellaan ja tuo kahvitariontaan hienon vastapainon vaalealle paahdolle. Tarioamamme espresso (noin 120 kioskissamme) on tasapainoinen, hedelmäinen ja aromikas, käsin paahdettu kahvi, joka on 100% iäliitettävissä. Kaikki tarioamamme kahvit ovat 100%-Arabica laiiketta ja 100 % vastuullisesti varmennettuja. Meille on tärkeää, että voimme näin olla mukana tukemassa kahvin tuotannon kehitystä ja tulevaisuutta tuottajamaissa (lue lisää www.paulig.fi/vastuullisuus). Nautinnollisia kahvihetkiä! 20

09:53

Ø @ 78 % ₩

We can use a content room and a content object with mark up for this page

ر نارز

09:53

Ärrän kahvimaistaja

**©** 78 % **™** 



# Coffee rating 2/5



# Coffee rating 3/5





# Coffee rating 4/5







#### Store finder



## Contact us, Link to home page









#### Stabs and errors