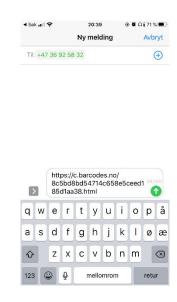

BARCODES E

When pressing share icon, show dialogue to enter phone number

When pressing Send:

POST /share

Response: SharedByApp content has been sent to friend's app, show success message

Response: ShareByUrl (user not regisetred in app, content must be shared via sms) open message handler, prepopulate text with 'Message' After sharing, close message view and come back to app. Refresh section.

After sharing, close message view and come back to app.
Refresh section.