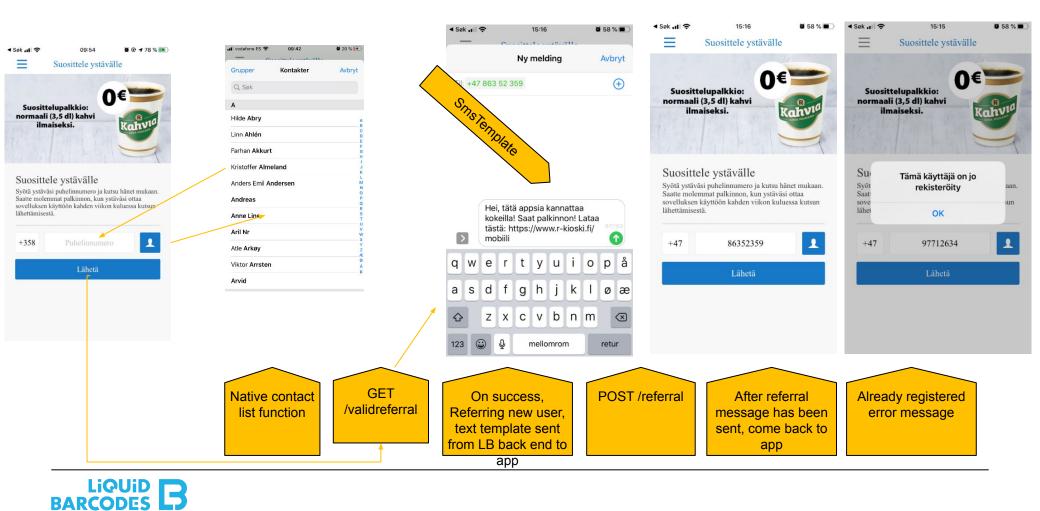

#### Recruit a friend

# Sharing

Show share icon for Share show of the share shar

Gyldig t.o.m. 27. jan

45 34 81 30

App should use r-kiosk style, illustrative mock ups only!

uis is a one step process. Once
es Post /share, content will be
ed from user's app and sent to
d's app or share url is sent to
app. User must send this url, if
tent is lost. Improved two step
ng process, where user can
a under development, but is not
ready

BARCODES E

When pressing share icon, show dialogue to enter phone number

When pressing Send:

POST /share

Response: SharedByApp content has been sent to friend's app, show success message

Response: ShareByUrl (user not regisetred in app, content must be shared via sms) open message handler, prepopulate text with 'Message' After sharing, close message view and come back to app. Refresh section.

# Sharing

App should use r-kiosk style, illustrative mock ups only!

is is a one step process. Once es Post /share, content will be ed from user's app and sent to d's app or share url is sent to app. User must send this url, if tent is lost. Improved two steping process, where user can under development, but is not ready

BARCODES E

When pressing share icon, show dialogue to enter phone number

When pressing Send:

POST /share

Response: SharedByApp content has been sent to friend's app, show success message Response: ShareByUrl (user not regisetred in app, content must be shared via sms) open message handler, prepopulate text with 'Message'