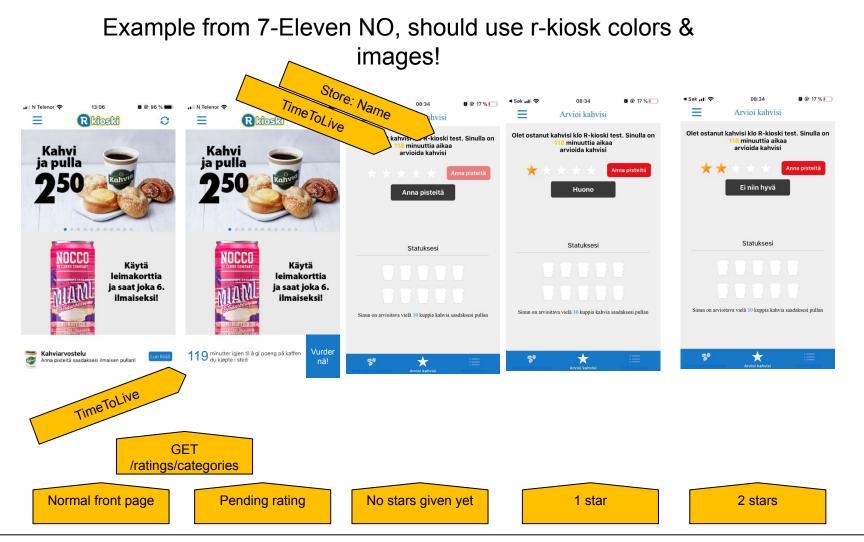

## Coffee rating 4/5

# Example from 7-Eleven NO, should use r-kiosk colors & images!