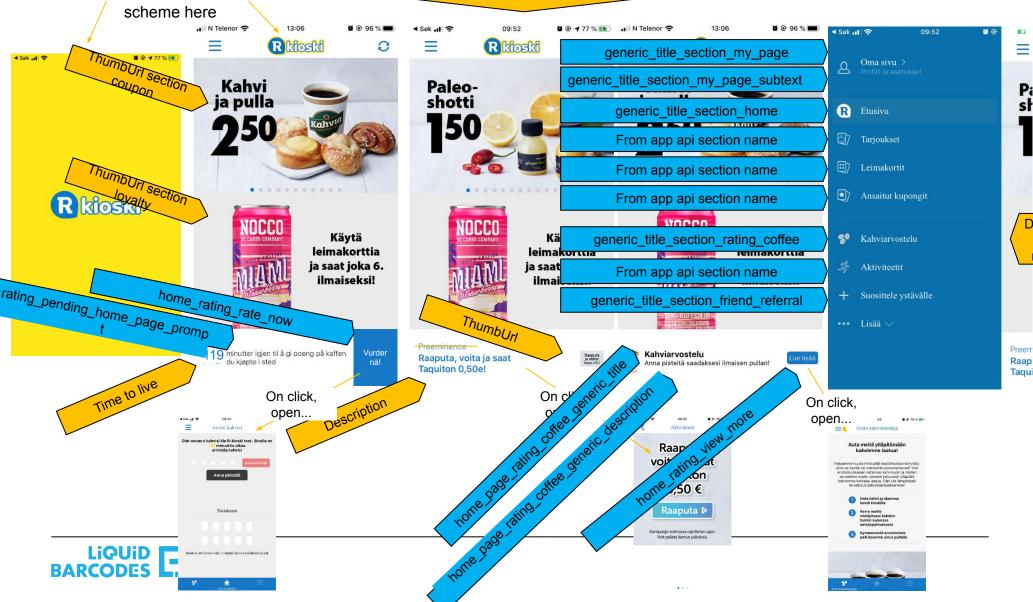

#### Mains

OBS: remember that R-Kiosk
EST wants different color

- Front page dynamic bottom bar hierarchy:
- . Active rating: info about rating opportunity, time to live, button to open rating section
- 2. Content in activites room: show description and thumb
- None of the above is present: Show link to coffee rating environment

#### Coffee rating 1/5

kahvimme laatua! Haluamme kuulla mitä pidit nauttimastasi kahvista; oliko se hyvää vai maistoitko parannettavaa? Voit DescriptionMarkup arvioida jokaisen ostamasi kahvikupin ja näiden arviointien avulla voimme jatkuvasti ylläpitää for content number 1 kahvimme korkeaa laatua. Olet siis lämpimästi in special rating tervetullut kahvimaistajaksemme! content section Osta kahvi ja skannaa koodi kioskilla Kerro meille mielipiteesi kahden tunnin kuluessa ostotapahtumasta Kymmenestä arvioinnista palkitsemme sinut pullalla

#### Coffee rating 1/5

Auta meitä ylläpitämään kahvimme laatua! Haluamme kuulla mitä pidit nauttimastasi kahvista; oliko se hyvää vai maistoitko parannettavaa? Voit DescriptionMarkup arvioida jokaisen ostamasi kahvikupin ja näiden arviointien avulla voimme jatkuvasti ylläpitää for content number 1 kahvimme korkeaa laatua. Olet siis lämpimästi in special rating tervetullut kahvimaistajaksemme! content section Osta kahvi ja skannaa koodi kioskilla Kerro meille mielipiteesi kahden tunnin kuluessa ostotapahtumasta Kymmenestä arvioinnista palkitsemme sinut pullalla