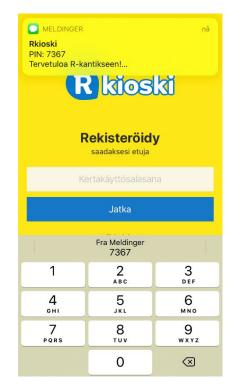

#### Registration 1/3

# Registration 2/3

R kioski Rekisteröidy saadaksesi etuja 7367 Jatka Takaisin 3 ABC 5 6 4 GHI JKL MNO 8 WXYZ PQRS TUV 0  $\otimes$ 

13:05

**©** 96 % ■

■ N Telenor 🤝

Make sure «quick tap» to enter pin code is enabled (if it is not default ios feature)

POST /User, including user info (msn, birthday), PIN and approved consents