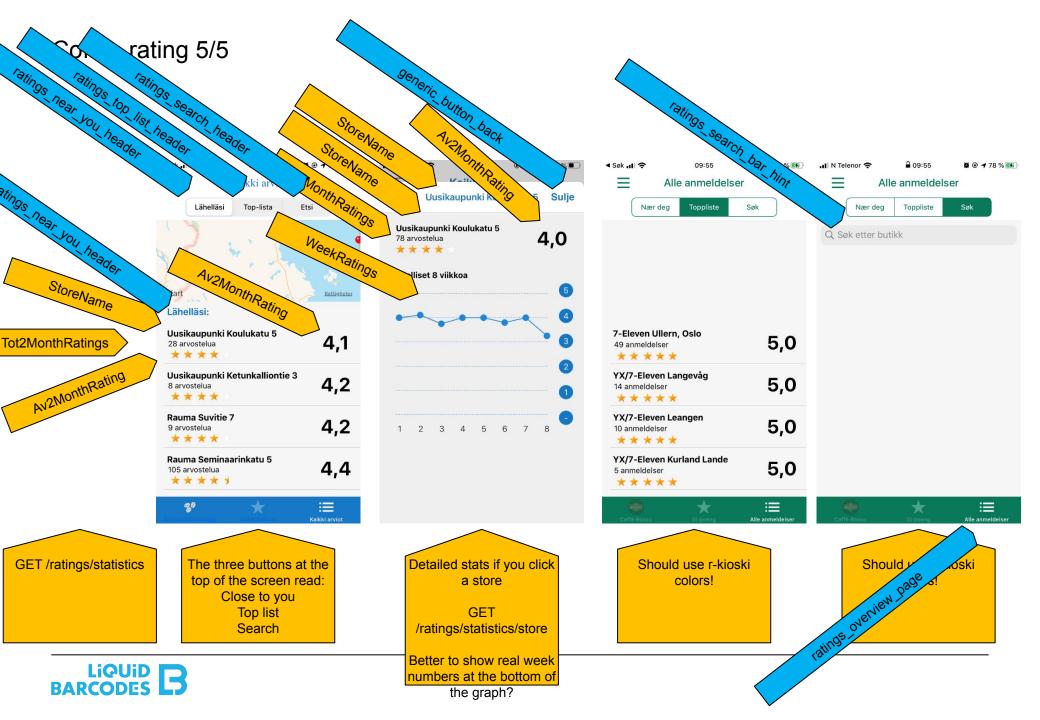

kki vuodesta toiseen. Presidentin tumma paahto taas lumoaa suklaisella makuvivahteellaan ja tuo kahvitariontaan hienon vastapainon vaalealle paahdolle. Tarioamamme espresso (noin 120 kioskissamme) on tasapainoinen, hedelmäinen ja aromikas, käsin paahdettu kahvi, joka on 100% iäliitettävissä. Kaikki tarioamamme kahvit ovat 100%-Arabica laiiketta ja 100 % vastuullisesti varmennettuja. Meille on tärkeää, että voimme näin olla mukana tukemassa kahvin tuotannon kehitystä ja tulevaisuutta tuottajamaissa (lue lisää www.paulig.fi/vastuullisuus). Nautinnollisia kahvihetkiä! 20

09:53

Ø @ 78 % ₩

We can use a content room and a content object with mark up for this page

ر نارز

09:53

Ärrän kahvimaistaja

**©** 78 % **™** 



# Coffee rating 2/5



# Coffee rating 3/5





# Coffee rating 4/5







#### Store finder



## Contact us, Link to home page









#### Stabs and errors