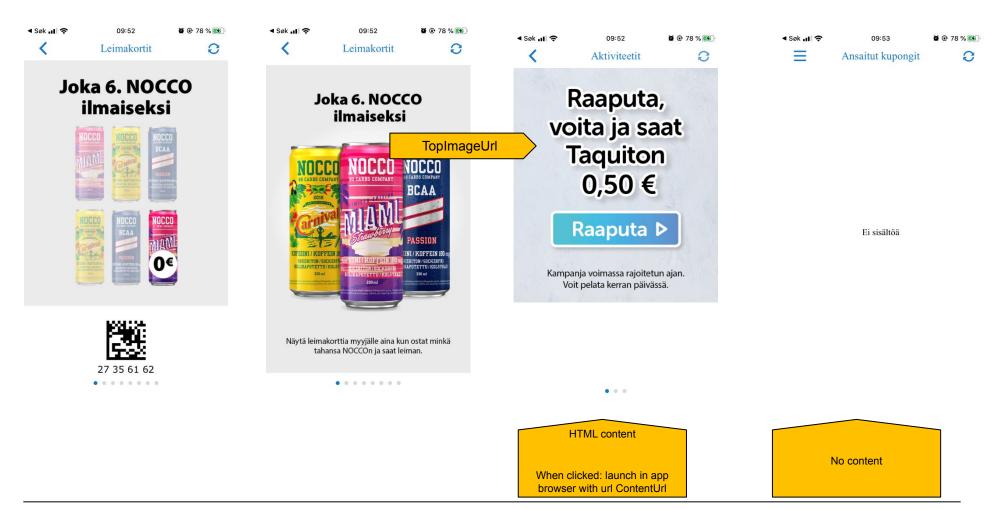

#### Recruit a friend

#### Coffee rating 1/5

kahvimme laatua! Haluamme kuulla mitä pidit nauttimastasi kahvista; oliko se hyvää vai maistoitko parannettavaa? Voit DescriptionMarkup arvioida jokaisen ostamasi kahvikupin ja näiden arviointien avulla voimme jatkuvasti ylläpitää for content number 1 kahvimme korkeaa laatua. Olet siis lämpimästi in special rating tervetullut kahvimaistajaksemme! content section Osta kahvi ja skannaa koodi kioskilla Kerro meille mielipiteesi kahden tunnin kuluessa ostotapahtumasta Kymmenestä arvioinnista palkitsemme sinut pullalla