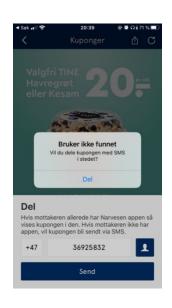

BARCODES E

When pressing share icon, show dialogue to enter phone number

When pressing Send:

POST /share

Response: SharedByApp content has been sent to friend's app, show success message

Response: ShareByUrl (user not regisetred in app, content must be shared via sms) open message handler, prepopulate text with 'Message' After sharing, close message view and come back to app. Refresh section.