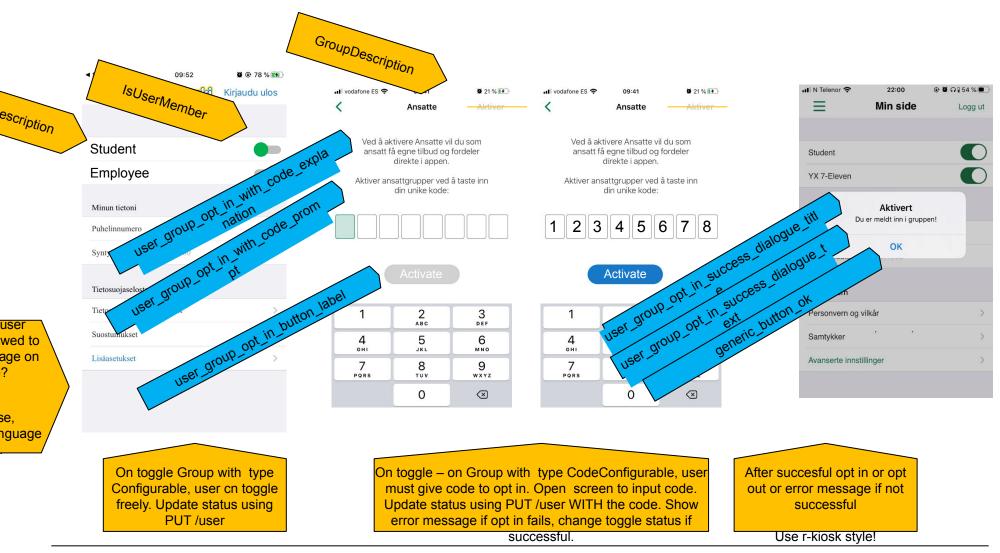

# Menu, My page

Get user
Remember support for groups, with and without codes.

Edit info only on advanced my page, not in app.

Log out

See master consent

opt in fails, change toggle status if successful.

BARCODES B