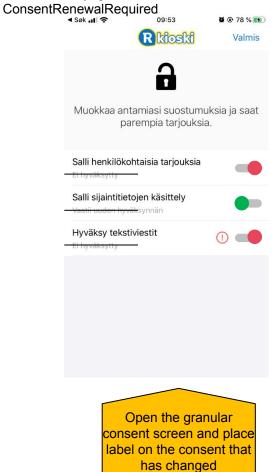

## Granular consent breaking change

How to identify: granular consent state =

Open the granular consent screen and place label on the consent that has changed

# Granular consent breaking change

granular\_c

How to identify: granular consent state =