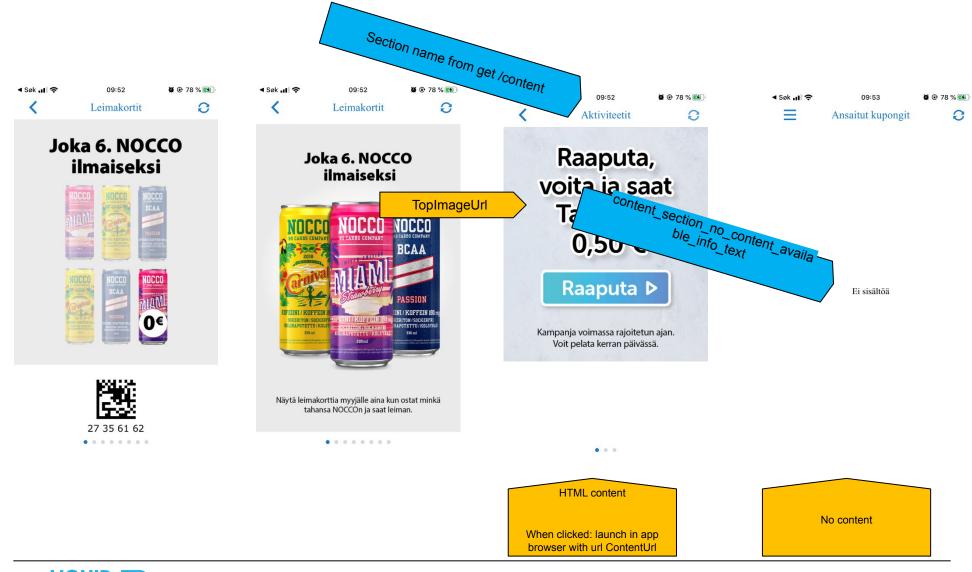

#### Coffee rating 1/5

kahvimme laatua! Haluamme kuulla mitä pidit nauttimastasi kahvista; oliko se hyvää vai maistoitko parannettavaa? Voit DescriptionMarkup arvioida jokaisen ostamasi kahvikupin ja näiden arviointien avulla voimme jatkuvasti ylläpitää for content number 1 kahvimme korkeaa laatua. Olet siis lämpimästi in special rating tervetullut kahvimaistajaksemme! content section Osta kahvi ja skannaa koodi kioskilla Kerro meille mielipiteesi kahden tunnin kuluessa ostotapahtumasta Kymmenestä arvioinnista palkitsemme sinut pullalla

20

Søk ...I 奈

09:53

Ärrän kahvimaistaja

Auta meitä ylläpitämään

**©** 78 % **™** 

Ärrän kahvimaistaja Rakkaudesta kahviin Kahvi on enemmän kuin juoma. Se on ihmisiä yhdistävä ja liikuttava tekijä, joka yhdistyy niin arkeen kuin juhlaan. Me Ärrällä haluamme olla siellä missä Sinäkin ja tarjota kahvia jokaiseen hetkeen. Suodatinkahveista tarjolla onkin usein jopa kolmea laadukasta vaihtoehtoa, joista yksi on niin sanottu vaihtuva kahvi, jonka avulla haluamme olla mukana kahvitrendien kehityksessä ja tuoda uusia makuja asiakkaillemme. Juhla Mokka, vaalea paahtoinen, makuvivahteeltaan marjainen kahvi on suomalaisten kestosuosikki vuodesta toiseen. Presidentin tumma paahto taas lumoaa suklaisella makuvivahteellaan ja tuo kahvitariontaan hienon vastapainon vaalealle paahdolle. Tarioamamme espresso (noin 120 kioskissamme) on tasapainoinen, hedelmäinen ja aromikas, käsin paahdettu kahvi, joka on 100% jäljitettävissä. Kaikki tarjoamamme kahvit ovat 100%-Arabica laiiketta ja 100 % vastuullisesti varmennettuja. Meille on tärkeää, että voimme näin olla mukana tukemassa kahvin tuotannon kehitystä ja tulevaisuutta tuottajamaissa (lue lisää www.paulig.fi/vastuullisuus). Nautinnollisia kahvihetkiä! 20