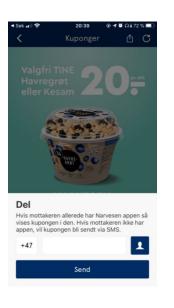

# Sharing

Show share icon for Share show of the share shar

Gyldig t.o.m. 27. jan

45 34 81 30

App should use r-kiosk style, illustrative mock ups only!

uis is a one step process. Once
es Post /share, content will be
ed from user's app and sent to
d's app or share url is sent to
app. User must send this url, if
tent is lost. Improved two step
ng process, where user can
a under development, but is not
ready

BARCODES E

When pressing share icon, show dialogue to enter phone number

When pressing Send:

POST /share

Response: SharedByApp content has been sent to friend's app, show success message

Response: ShareByUrl (user not regisetred in app, content must be shared via sms) open message handler, prepopulate text with 'Message' After sharing, close message view and come back to app. Refresh section.