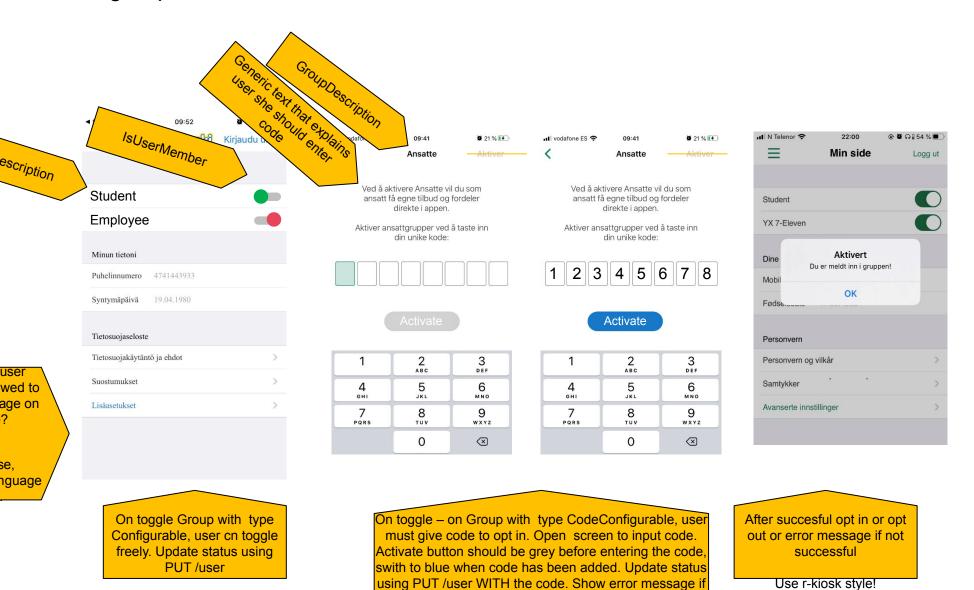

# Registration 2/3

Make sure «quick tap» to enter pin code is enabled (if it is not default ios feature)

POST /User, including user info (msn, birthday), PIN and approved consents

# Menu, My page

Get user
Remember support for groups, with and without codes.

Edit info only on advanced my page, not in app.

Log out

See master consent

opt in fails, change toggle status if successful.

BARCODES B