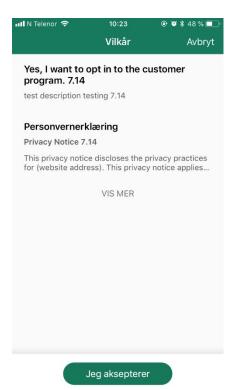

## Registration 1/3

# Registration 2/3

Make sure «quick tap» to enter pin code is enabled (if it is not default ios feature)

POST /User, including user info (msn, birthday), PIN and approved consents

#### Registration 3/3