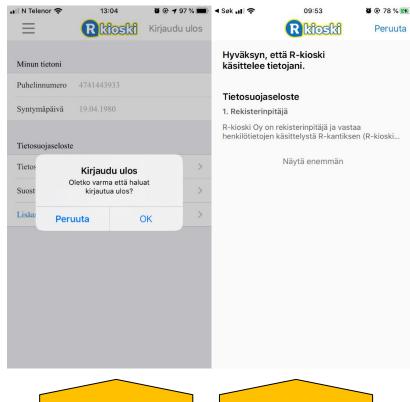

# Menu, My page

Get user
Remember support for groups, with and without codes.

Edit info only on advanced my page, not in app.

Log out

See master consent

opt in fails, change toggle status if successful.

BARCODES B

# My page

#### Update consent