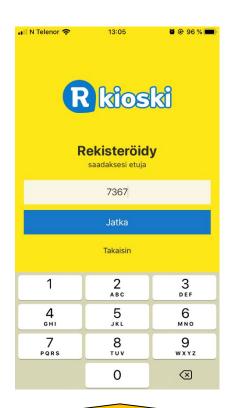

# Registration 2/3

Make sure «quick tap» to enter pin code is enabled (if it is not default ios feature)

POST /User, including user info (msn, birthday), PIN and approved consents

# Registration 2/3

R kioski Rekisteröidy saadaksesi etuja 7367 Jatka Takaisin 3 ABC 5 6 4 GHI JKL MNO 8 WXYZ PQRS TUV 0  $\otimes$ 

13:05

**©** 96 % ■

■ N Telenor 🤝

Make sure «quick tap» to enter pin code is enabled (if it is not default ios feature)

POST /User, including user info (msn, birthday), PIN and approved consents