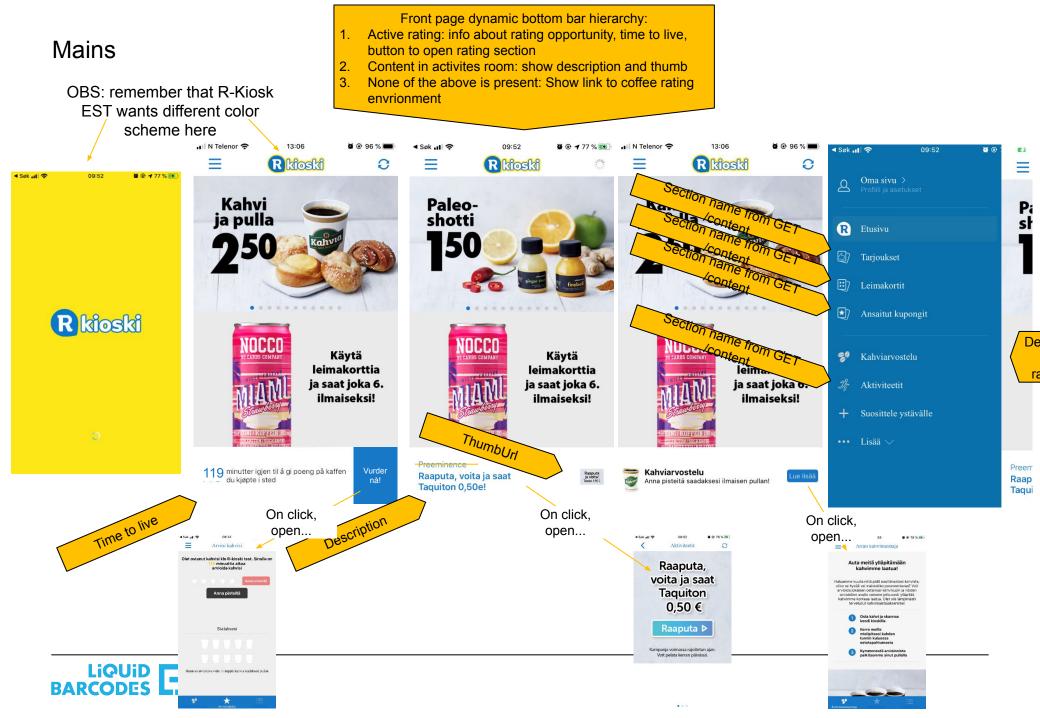

#### Mains

OBS: remember that R-Kiosk
EST wants different color

- Front page dynamic bottom bar hierarchy:
- . Active rating: info about rating opportunity, time to live, button to open rating section
- 2. Content in activites room: show description and thumb
- None of the above is present: Show link to coffee rating environment