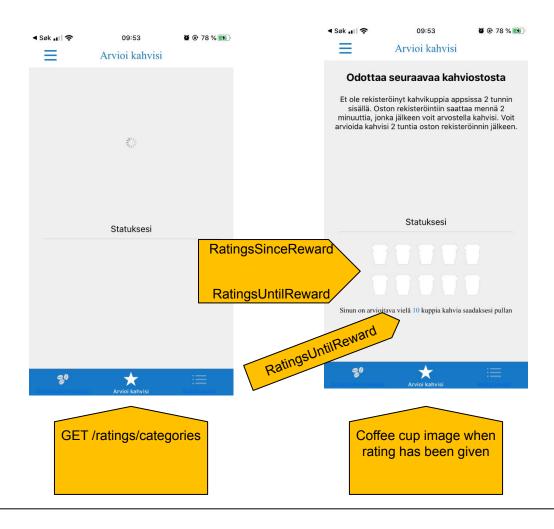

siakkaillemme. Juhla Mokka, vaalea paahtoinen, makuvivahteeltaan marjainen kahvi on suomalaisten kestosuosikki vuodesta toiseen. Presidentin tumma paahto taas lumoaa suklaisella makuvivahteellaan ja tuo kahvitariontaan hienon vastapainon vaalealle paahdolle. Tarioamamme espresso (noin 120 kioskissamme) on tasapainoinen, hedelmäinen ja aromikas, käsin paahdettu kahvi, joka on 100% jäljitettävissä. Kaikki tarjoamamme kahvit ovat 100%-Arabica laiiketta ja 100 % vastuullisesti varmennettuja. Meille on tärkeää, että voimme näin olla mukana tukemassa kahvin tuotannon kehitystä ja tulevaisuutta tuottajamaissa (lue lisää www.paulig.fi/vastuullisuus). Nautinnollisia kahvihetkiä! 20

09:53

Ø @ 78 % ₩

We can use a content room and a content object with mark up for this page



# Coffee rating 2/5





# Coffee rating 3/5





## Coffee rating 4/5

# Example from 7-Eleven NO, should use r-kiosk colors & images!





## Coffee rating 5/5



#### Store finder







## Contact us, Link to home page











ntent

Mock ups with text strings



#### Registration 1/3



# Registration 2/3





R kioski Rekisteröidy saadaksesi etuja 7367 Jatka Takaisin 3 ABC 5 6 4 GHI JKL MNO 8 WXYZ PQRS TUV 0  $\otimes$ 

13:05

**©** 96 % ■

■ N Telenor 🤝

Make sure «quick tap» to enter pin code is enabled (if it is not default ios feature)

POST /User, including user info (msn, birthday), PIN and approved consents



#### Registration 3/3



#### Mains

OBS: remember that R-Kiosk
EST wants different color

- Front page dynamic bottom bar hierarchy:
- . Active rating: info about rating opportunity, ti