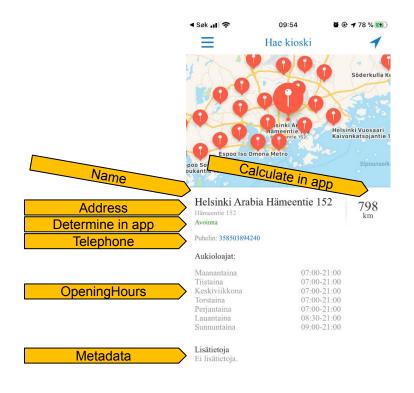

suklaisella makuvivahteellaan ja tuo kahvitariontaan hienon vastapainon vaalealle paahdolle. Tarioamamme espresso (noin 120 kioskissamme) on tasapainoinen, hedelmäinen ja aromikas, käsin paahdettu kahvi, joka on 100% jäljitettävissä. Kaikki tarjoamamme kahvit ovat 100%-Arabica laiiketta ja 100 % vastuullisesti varmennettuja. Meille on tärkeää, että voimme näin olla mukana tukemassa kahvin tuotannon kehitystä ja tulevaisuutta tuottajamaissa (lue lisää www.paulig.fi/vastuullisuus). Nautinnollisia kahvihetkiä! 20

09:53

Ø @ 78 % ₩

We can use a content room and a content object with mark up for this page



# Coffee rating 2/5





# Coffee rating 3/5





## Coffee rating 4/5

# Example from 7-Eleven NO, should use r-kiosk colors & images!





## Coffee rating 5/5



#### Store finder







## Contact us, Link to home page











ntent

Mock ups with text strings



#### Registration 1/3



# Registration 2/3





R kioski Rekisteröidy saadaksesi etuja 7367 Jatka Takaisin 3 ABC 5 6 4 GHI JKL MNO 8 WXYZ PQRS TUV 0  $\otimes$ 

13:05

**©** 96 % ■

■ N Telenor 🤝

Make sure «quick tap» to enter pin code is enabled (if it is not default ios feature)

POST /User, including user info (msn, birthday), PIN and approved consents



#### Registration 3/3



#### Mains

OBS: remember that R-Kiosk
EST wants different color

- Front page dynamic bottom bar hierarchy:
- . Active rating: info about rating opportunity, time to live, button to open rating section
- 2. Content in activites room: show description and thumb
- None of the above is present: Show link to coffee rating envir