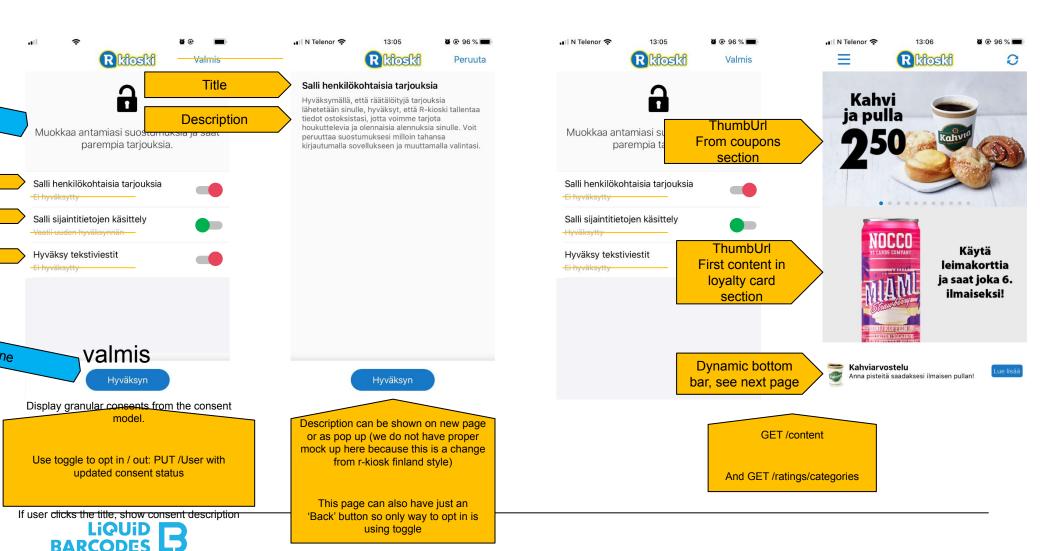

# Menu, My page

Get user
Remember support for groups, with and without codes.

Edit info only on advanced my page, not in app.

Log out

See master consent

opt in fails, change toggle status if successful.

BARCODES B

# My page

#### Update consent

## Menu, My page

## Update consent