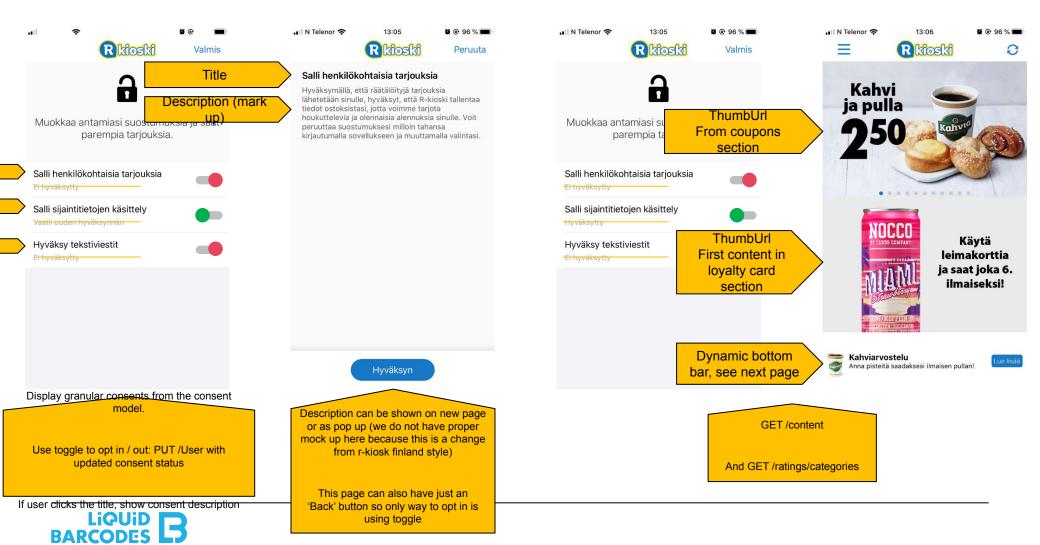

#### Update consent

#### Master consent breaking change

How to identify: all services return error number 48

## Granular consent breaking change

How to identify: granular consent state =

Open the granular consent screen and place label on the consent that has changed

## Update consent

## Master consent breaking change

How to identify: all services return error number 48

# Granular consent breaking change

granular\_c

How to identify: granular consent state =