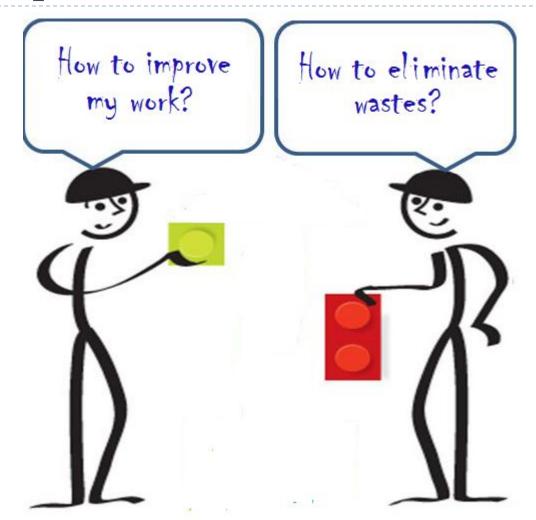

#### Wastes you need to eliminate

- eliminate unnecessary motion;
- to simplify and organize working environment;
- a fixed, step-by-step sequence of actions.

#### eliminate unnecessary motion

to simplify and organize working environment

a fixed, step-by-step sequence of actions