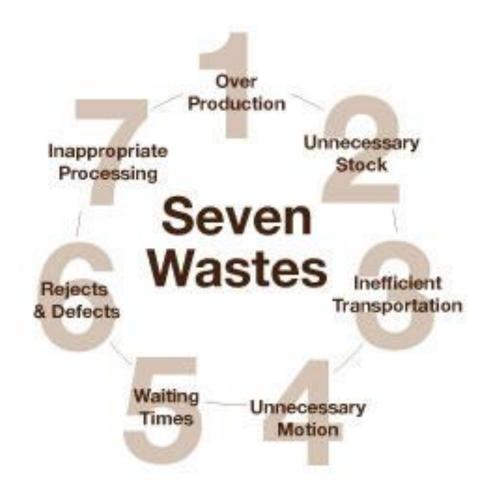

## A3 problem solving

☐ The main problem is <u>TIME WASTES</u>

#### Wastes you need to eliminate

- eliminate unnecessary motion;
- to simplify and organize working environment;
- a fixed, step-by-step sequence of actions.

#### eliminate unnecessary motion

to simplify and organize working environment

a fixed, step-by-step sequence of actions