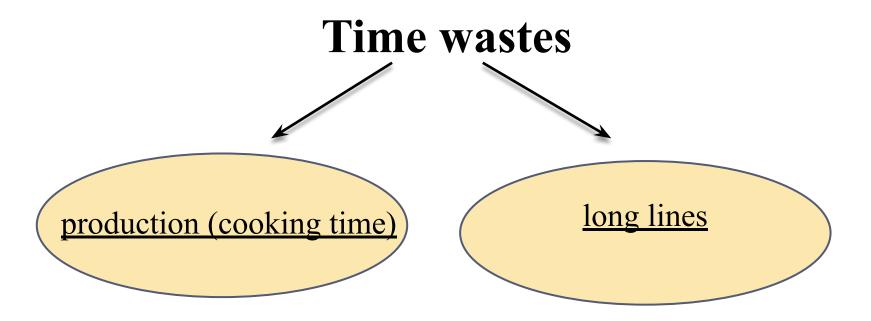

## A3 problem solving

☐ The main problem is <u>TIME WASTES</u>

#### Wastes you need to eliminate

- eliminate unnecessary motion;
- to simplify and organize working environment;
- a fixed, step-by-step sequence of actions.

#### eliminate unnecessary motion

to simplify and organize working environment

a fixed, step-by-step sequence of actions