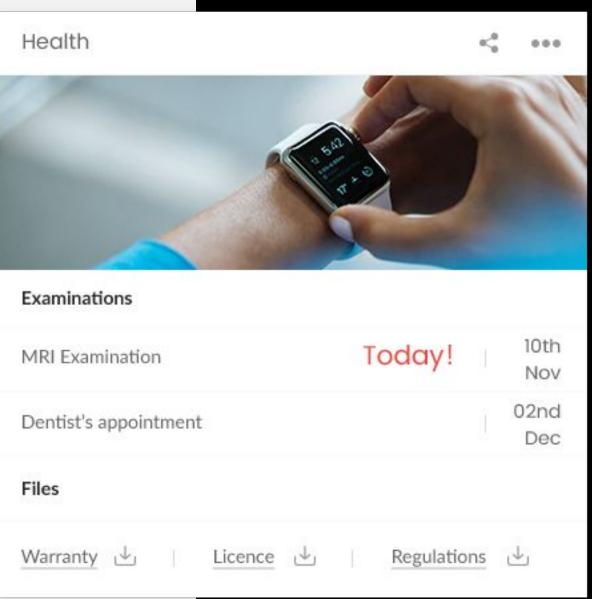

## Holiday countdown

#### Elements from base widget in use:

List of events

#### **Preview mode:**

List of holidays with holiday title, date of a holiday and a countdown.

#### **Edit mode:**

Regular list of events is used.

Widget types based on the base