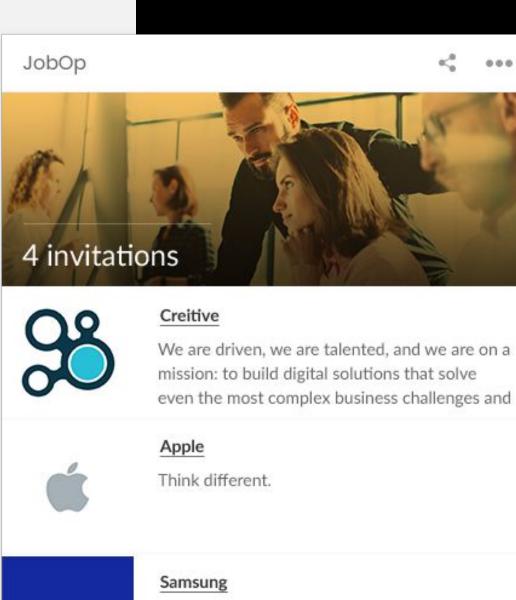

## **JobOp**

#### **Preview mode:**

Widget will display all candidate's invitations. By clicking on an invitation user can accept it or decline it. If invitation is accepted link to a company profile is displayed, clicking on link opens a JobOp website.