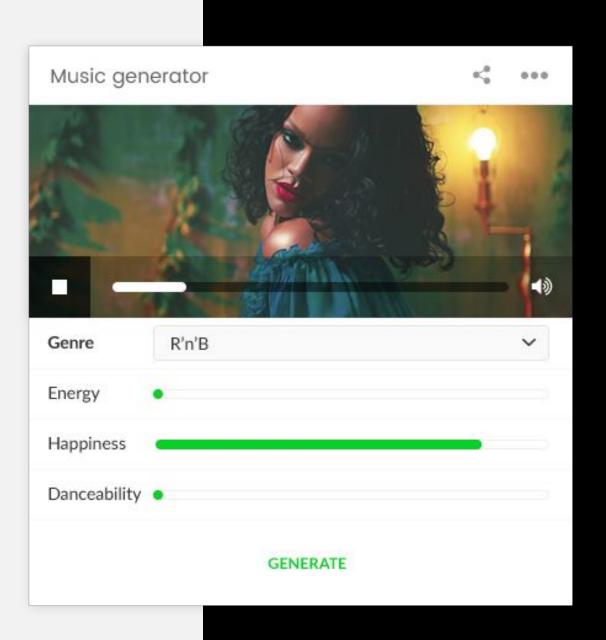

## Music generator

#### **Preview mode:**

User will select genre, energy, happiness and dance ability level and system will display YouTube player with a song for selected criteria (http://moodfuse.com/ like on this site). This widget will use Spotify and YouTube API where both may include some charges.