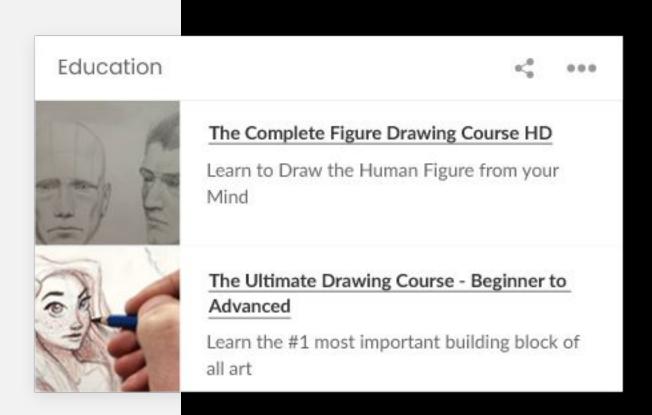

## University

#### Elements from base widget in use:

List of events List of files

List of links

#### **Preview mode:**

List of events, files and links will be displayed in this widget.

#### **Edit mode:**

User can add and edit date, place and name of an exam (event), add files and useful links.

Widget