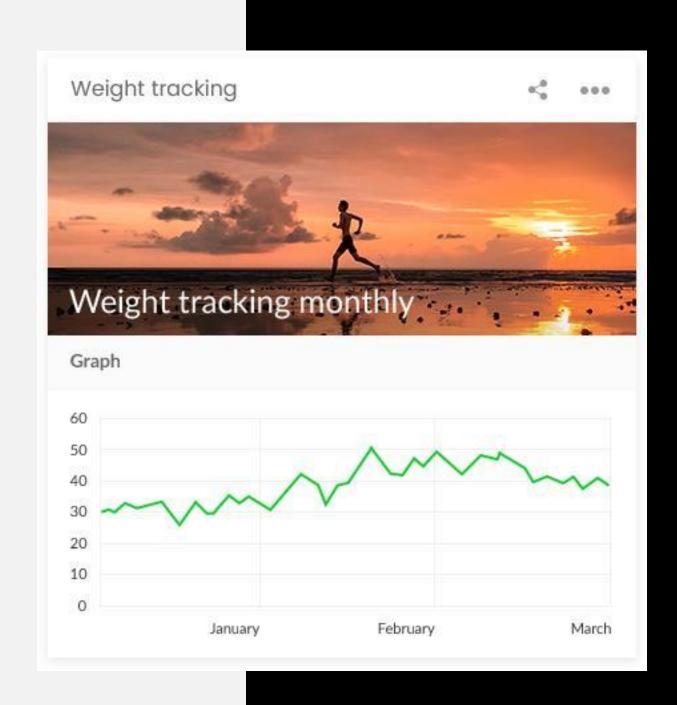

## Weight tracking

#### **Preview mode:**

Graph with time/weight.

#### **Edit mode:**

Field for logging your current weight with an option to define a date.