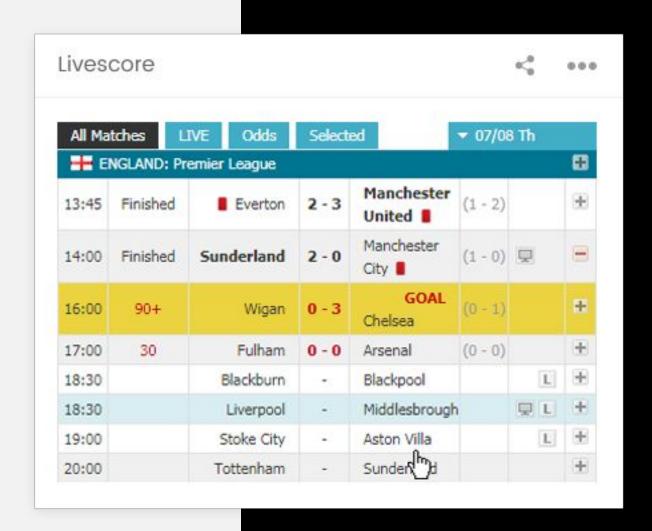

### Livescore

#### **Preview mode:**

HTML widget from this link
https://www.livescore.in/free-livescore/ will be
used.

Custom widgets types