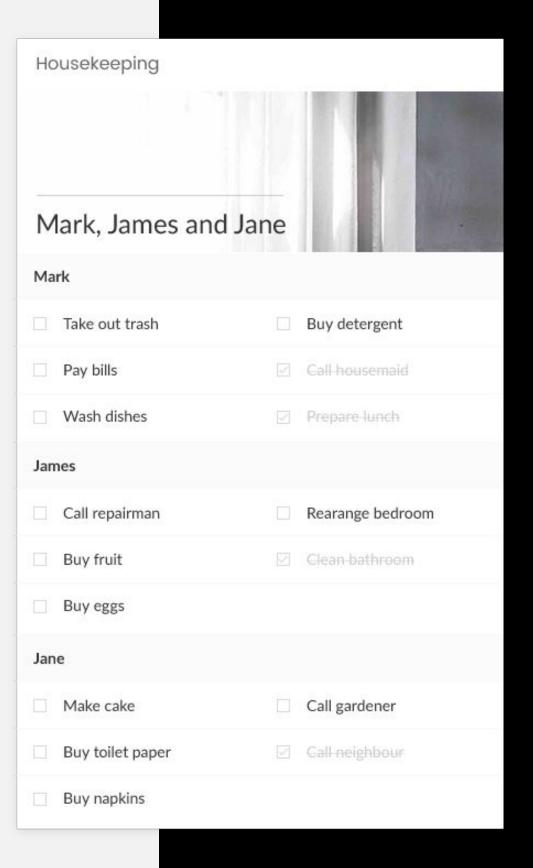

## Housekeeping

#### Elements from base widget in use:

List of checklists

#### **Preview mode:**

List of checklists will be displayed. Above the list image will be displayed and concatenated titles of all checklists until there is space to show them in one line.

#### **Edit mode:**

Regular list of checklists interface will be used.

Widget types based on the base

WIDGETS