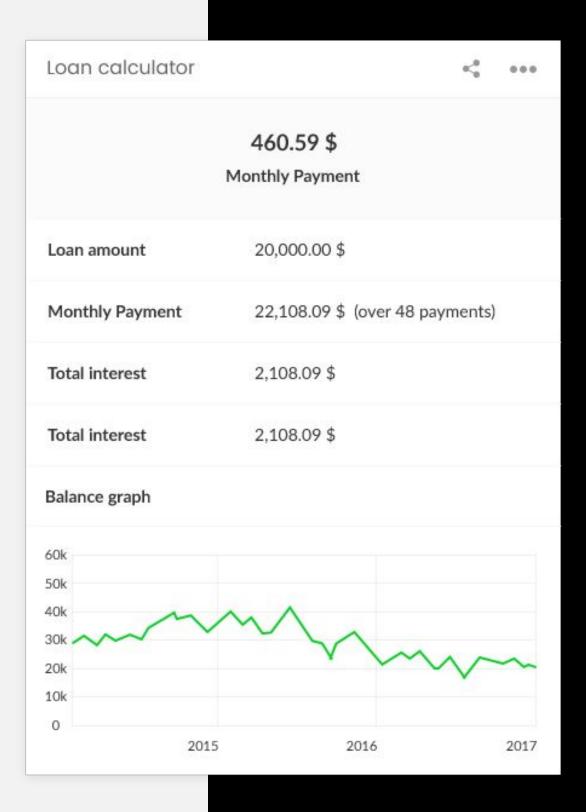

### Loan calculator

#### **Preview mode:**

HTML widget from this site:

https://www.calculatestuff.com/widgets/financia
l/auto-loan-calculator (check 'Sidebar
(Simplified)' tab).