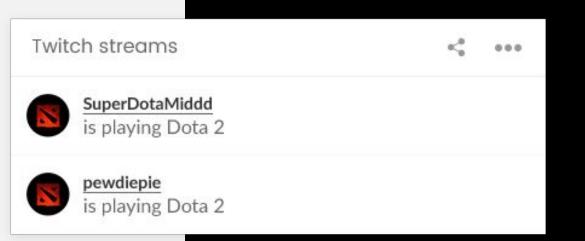

### **Twitch livestream**

#### **Preview mode:**

Twitch API will be used to pull featured streams.

Custom widgets types