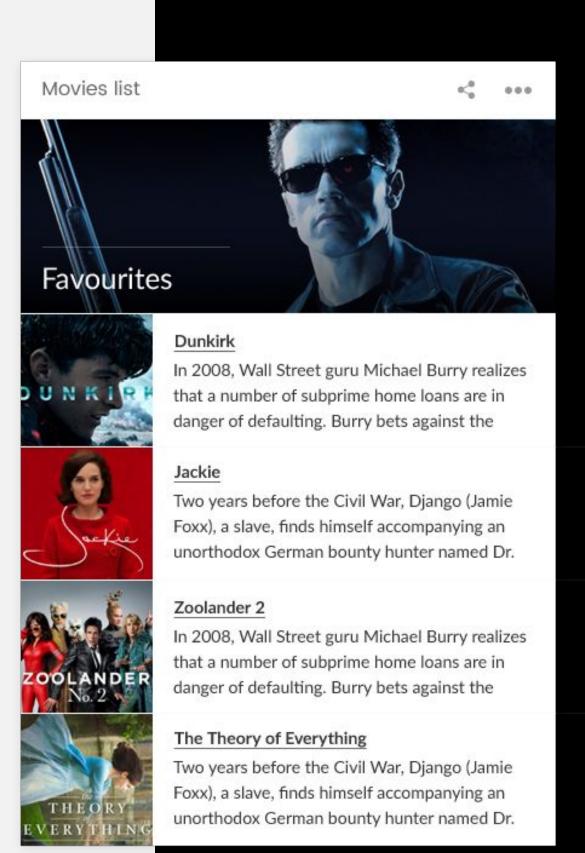

### **Movies list**

#### Elements from base widget in use:

List of links

#### **Preview mode:**

List of added movies (links) will be displayed, and for each link title and description will be displayed with a link to trailer of a movie.

#### **Edit mode:**

It will not be a standard link creation interface, but user should be able to add title and description immediately, edit interface can be the same except that there will be no image upload field.