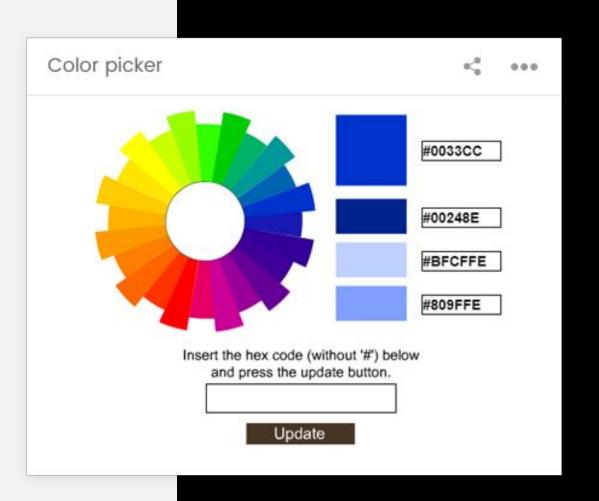

## Color picker

#### **Preview mode:**

HTML/CSS/JS color picker similar to this one: https://codepen.io/voronianski/pen/zpahm.

Custom widgets types