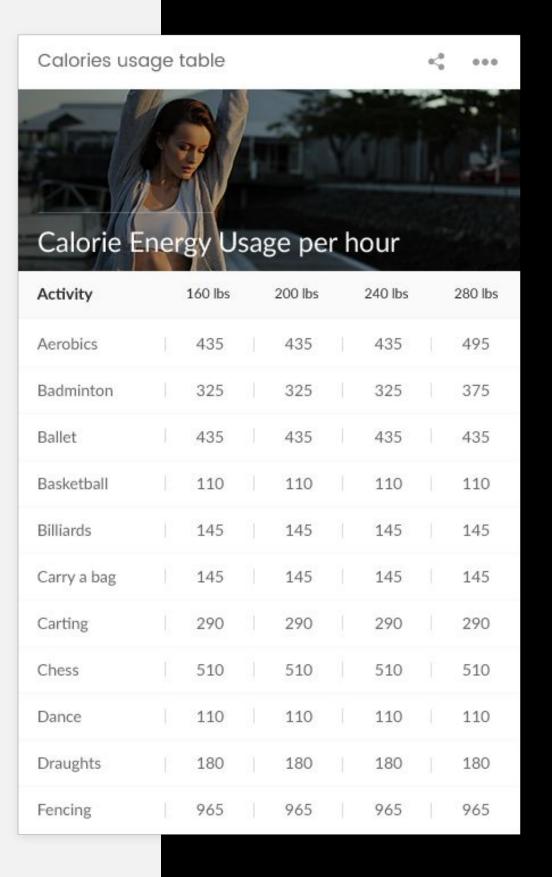

### Calories usage table

#### **Preview mode:**

Table that displays usage of calories by hour for different activities and different body weights.

Custom widgets types

Widget