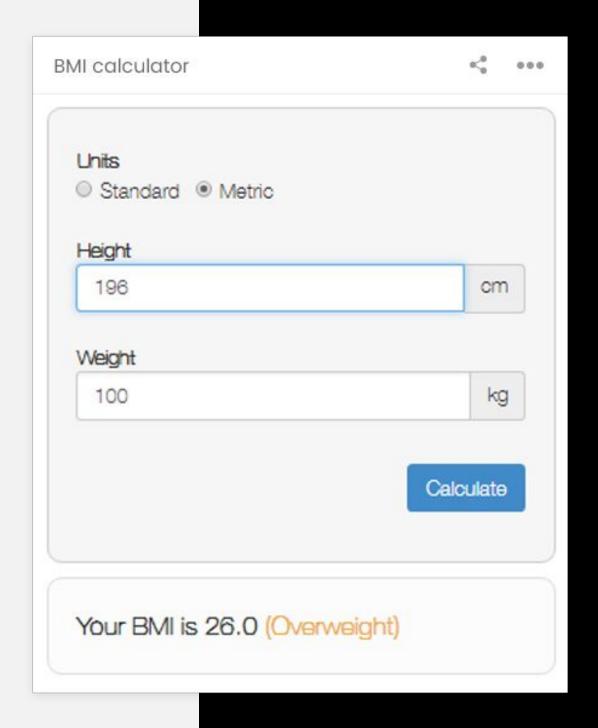

### **BMI** calculator

#### **Preview mode:**

BMI calculator widget, embedded from https://www.calculatestuff.com/widgets/health/bmi-calculator (see sidebar tab).

Custom widgets types

Widget