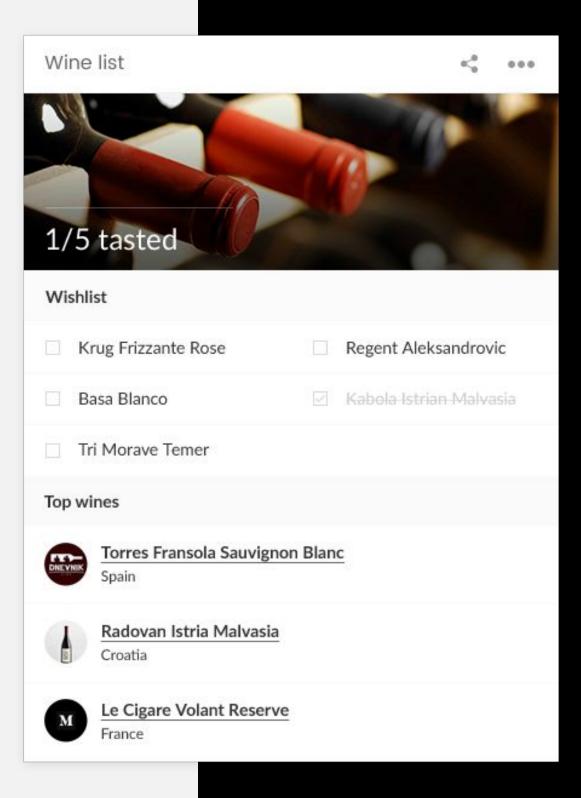

### **List of Wines**

#### Elements from base widget in use:

List of checklists
List of links

#### **Preview mode:**

The hardcoded checklist will be displayed as wines wishlist. List of links will have a title TOP WINES (hardcoded) with listed names of wines.

#### **Edit mode:**

Regular links and predefined checklist with title
"Wishlist" can't be changed or deleted and no new
checklists can be added. Items can be added
regularly.