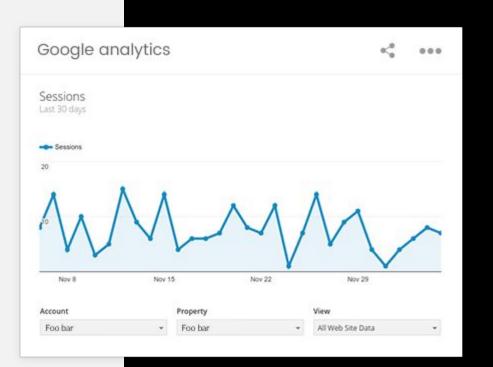

## Google analytics

#### **Preview mode:**

Embedded Google analytics basic dashboard (https://ga-dev-tools.appspot.com/embed-api/basic-dashboard/) will be shown.

#### **Edit mode:**

Button for authorizing with Google account will be shown.

Custom widgets types

Widget