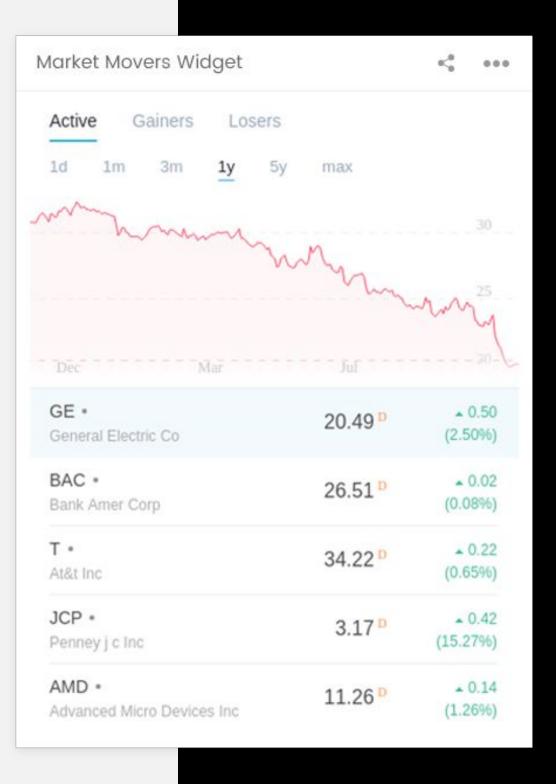

### **Market movers**

Market Movers Widget shows top 5 gaining, losing and active stocks for the day. Market Movers are updated based on current market activity, so they always show the most relevant stocks.