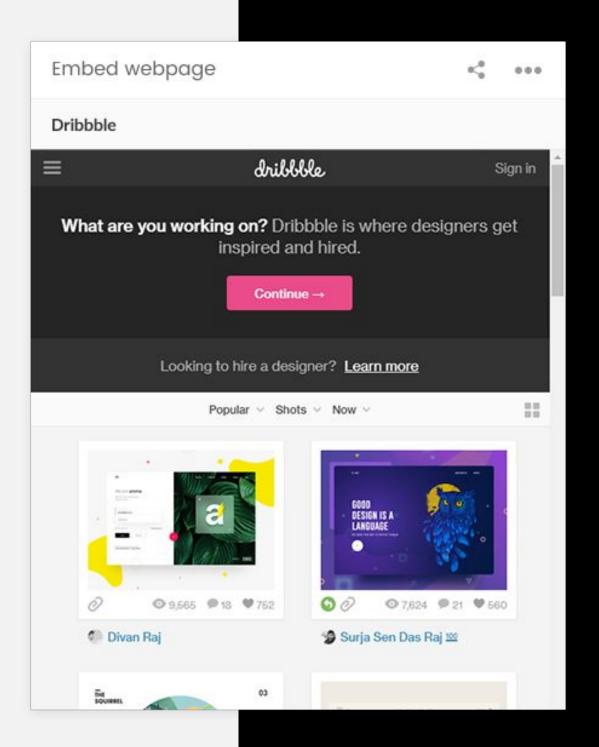

## Webpage embedder

#### **Preview mode:**

Embedded site will be shown within a widget.

#### **Edit mode:**

Field for entering URL of a website to embed.