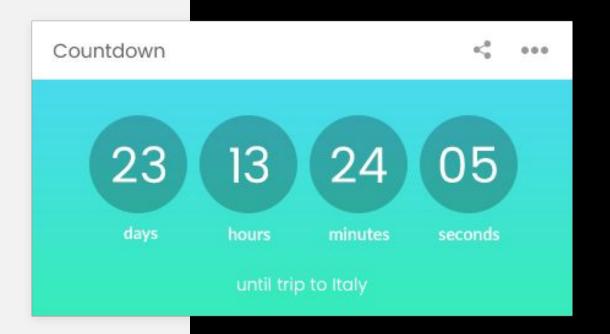

### Countdown

Countdown to some event in the future.

#### **Preview mode:**

Name of the event to which countdown is shown. Days, minutes and seconds left will be displayed and counting to event. When countdown is over, the text will be displayed "Countdown was over on DD.MM.YYYYY H:i".

#### **Edit mode:**

Text field where event name will be entered, time zone select, date and time picker.

Custom widgets types