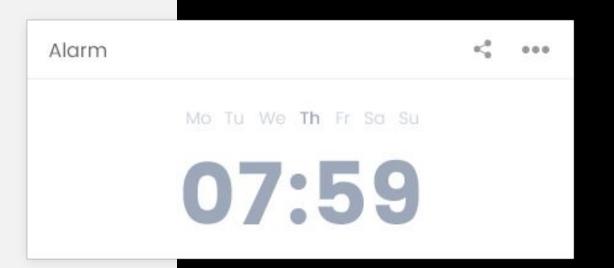

### **Alarm**

#### **Preview mode:**

Name of the alarm, time to which alarm is set and ring tone are selected. When alarm time has come a popup will be displayed with name of the alarm, alarm clock animation (alarm sound will be played) and button suspend. When alarm is suspended widget gets deleted since there is no need for it to exist anymore.

#### **Edit mode:**

Text field where alarm name will be entered, time zone select, date and time picker.

Custom widgets types