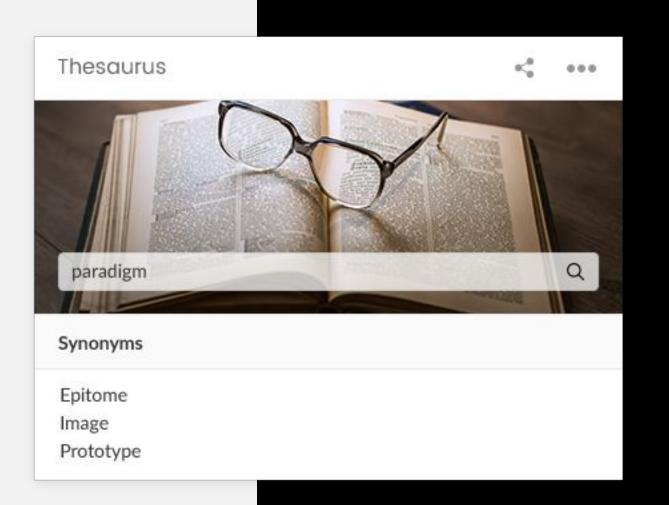

### **Thesaurus**

#### **Preview mode:**

There will be an input field where user can type abbreviation. By clicking on the button synonims for that word will be displayed (if any is found).