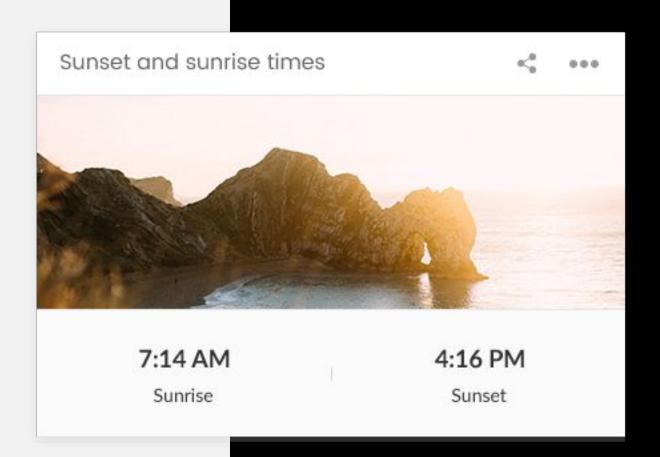

### Sunset and sunrize times

#### **Preview mode:**

Sunset and sunrise times will be displayed for a user's current location.

Custom widgets types

Widget