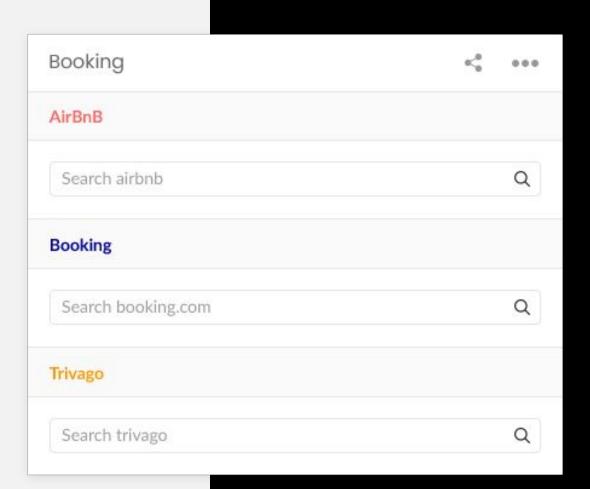

## Booking

#### **Preview mode:**

Text field where user can type place they want to go to, check-in and checkout dates, drop down where they can select which site they will use for search (booking, airbnb...) and search button, which will open a new page on a selected site with data user entered on a widget.