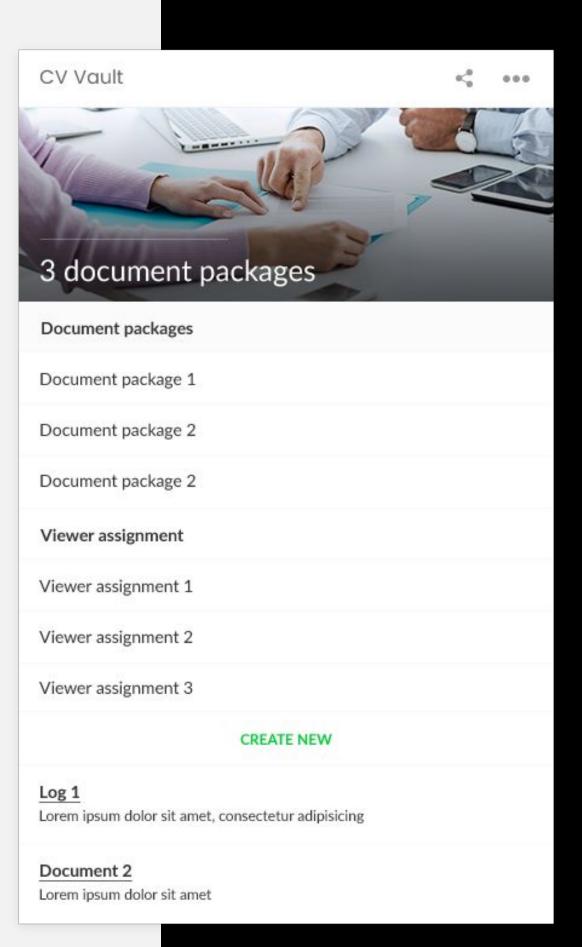

### **CVVault**

#### **Preview mode:**

Widget related to the CV vault allows user (candidate) to preview the list of created Document packages and Viewer assignment sent. Document packages are listed in the list. If user wants to create new Document package, they can click on the link "Create new Document package" linked to the http://staging.cvvault.careers/en/login. On the website user can create new Document package that is listed in the widget.

User can create Viewer assignment from the widget by choosing (already created) Document package from the list.

User can generate Recruiter code and copy link in order to be sent. There are links to the Documents

(http://staging.cvvault.careers/en/documents/cvs-resumes)

and Logs (http://staging.cvvault.careers/en/view-logs) in this widget as shortcuts to the website http://staging.cvvault.careers/en.