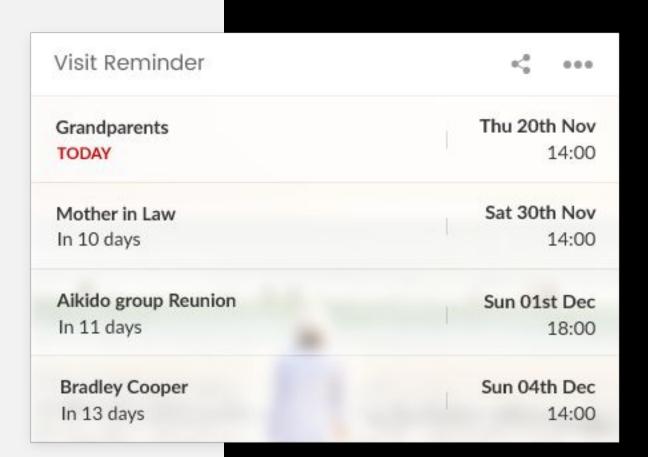

## Visit reminder

#### Elements from base widget in use:

List of events

#### **Preview mode:**

List with friend's name and date of a planned visit is displayed.

#### **Edit mode:**

Regular list of events is used.