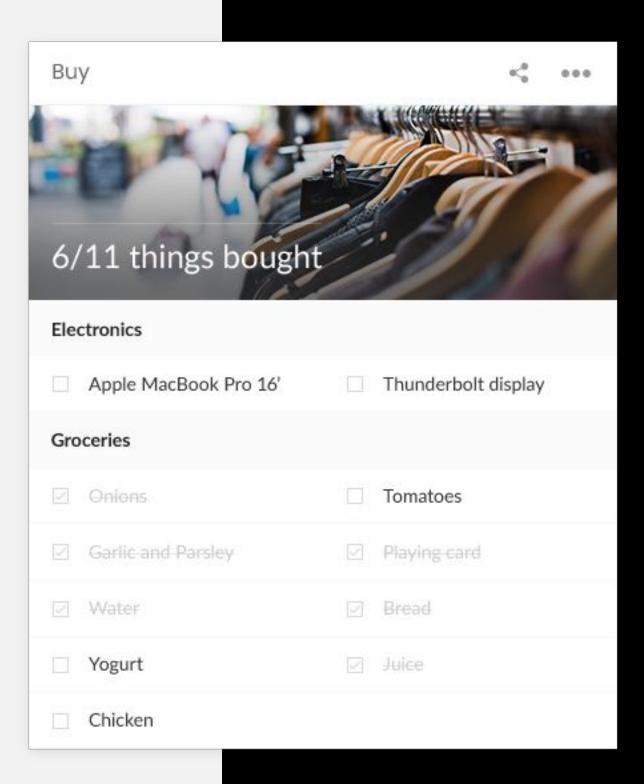

## Buy

#### Elements from base widget in use:

List of checklists

#### **Preview mode:**

List of checklists will be displayed.

#### **Edit mode:**

Regular list of checklists interface will be used.

Widget types based on the base

Widget