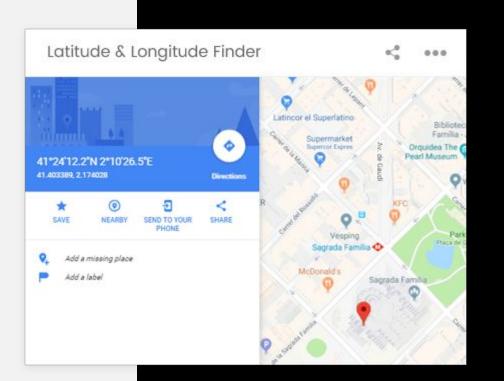

## Latitude & Longitude Finder

# WIDGETS Custom widgets types

#### **Preview mode:**

Google map with a pin will be displayed and above the map fields with longitude and latitude of a pin location. When moving a pin, coordinates will change.