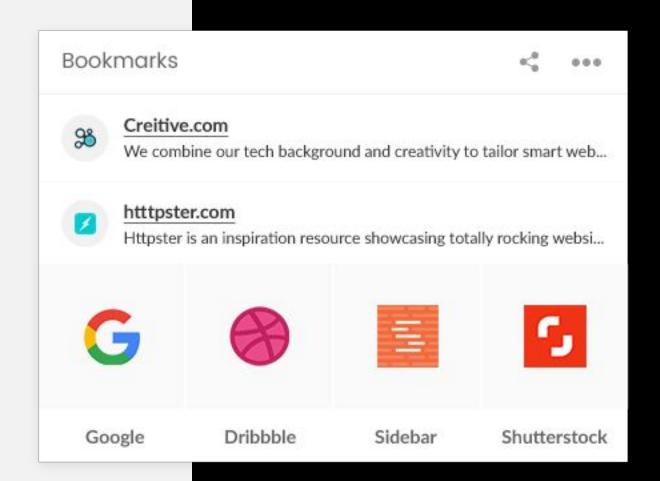

### **Bookmarks**

#### Elements from base widget in use:

Title

List of links

#### **Preview mode:**

If there is only one link in the list, it will be larger and centered in the widget, if there is more than one widget they will be displayed in a list or in a grid (it will be decided by design). Site favicon and page meta title will be fetched and displayed in preview mode.

#### **Edit mode:**

Title can be changed, links can be edited or removed, new ones can be created.

Widget types based on the base