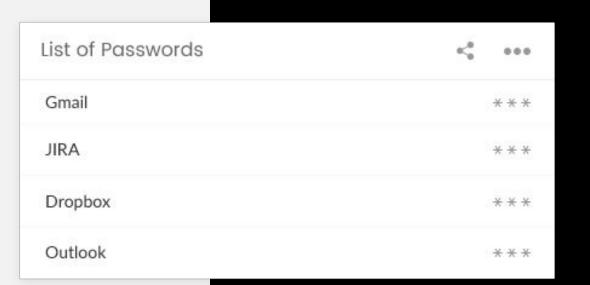

# List of passwords

#### Elements from base widget in use:

List of links

#### **Preview mode:**

List of saved passwords will be shown. Service for which password is saved will be showed on the left and on the right password will be showed masked with asterisks(\*). Actual password will be showed on click.

#### **Edit mode:**

List of links will be used, where title of the link will be used as service name and description field will be used for storing a password.

Widget types based on the base

Widget