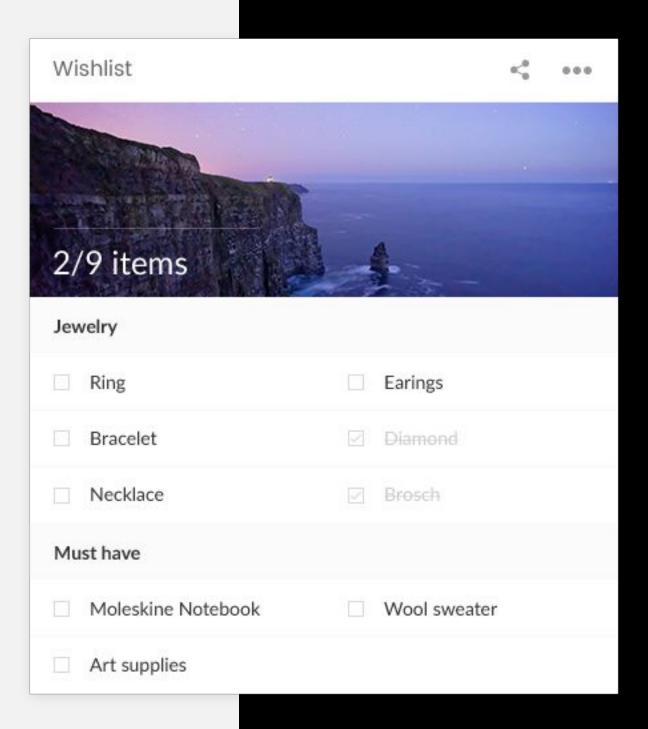

## Wishlist

#### Elements from base widget in use:

List of checklists

#### **Preview mode:**

The list of presents that user would like to get will be displayed as a wishlist. That wishlist can be shared with other user so everyone can check what they're going to buy.

#### **Edit mode:**

List of the checklists will be used for this widget.

Widget types based on the base