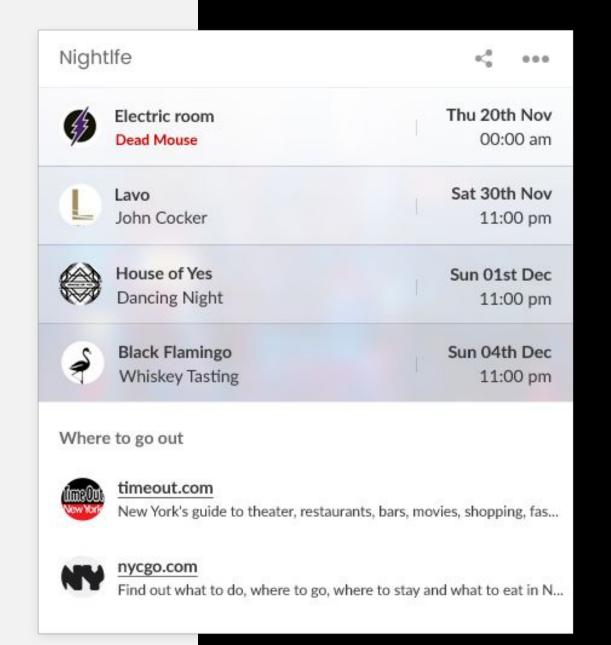

### **Cultural events**

#### Elements from base widget in use:

List of events

#### **Preview mode:**

List of upcoming concerts & theatre shows in the city.

#### **Edit mode:**

Regular list of events interface will be used.

Your new homepage.