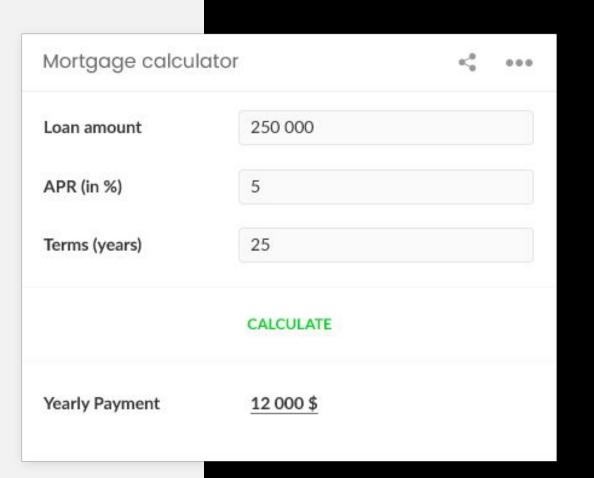

### Mortgage calculator

#### **Preview mode:**

HTML widget from this site:

https://www.mortgagecalculator.biz/c/free.php.