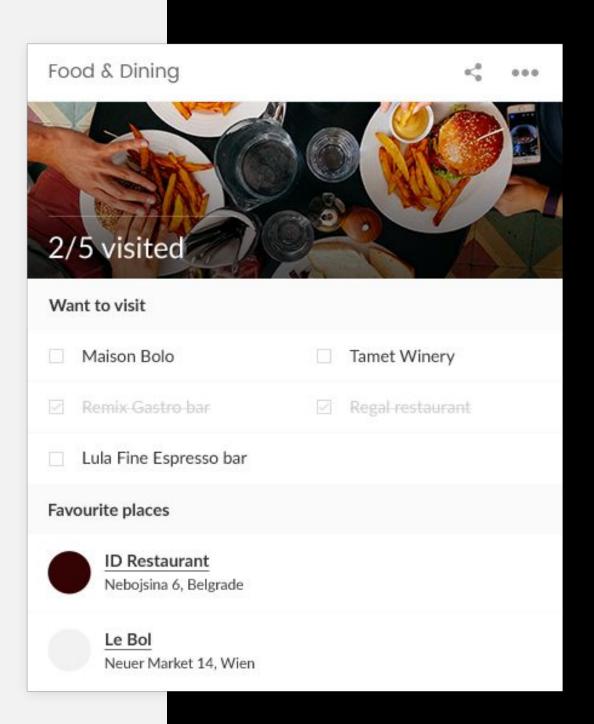

### Food & Dining

#### Elements from base widget in use:

List of links
List of checklists

#### **Preview mode:**

List of links with title (FAVOURITE PLACES)

A checklist with title (WANT TO VISIT).

#### **Edit mode:**

Regular links and predefined checklist with title "Want to visit" can't be changed or deleted and no new checklists can be added. Items can be added regularly.