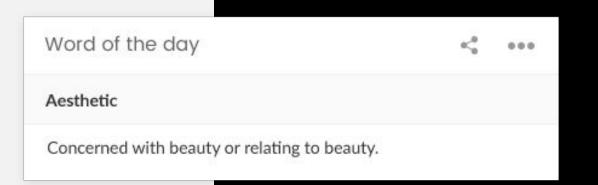

## Word of the day

#### **Preview mode:**

https://www.wordsapi.com/docs API will be used to pull random word definition that will be displayed on a widget.

Custom widgets types