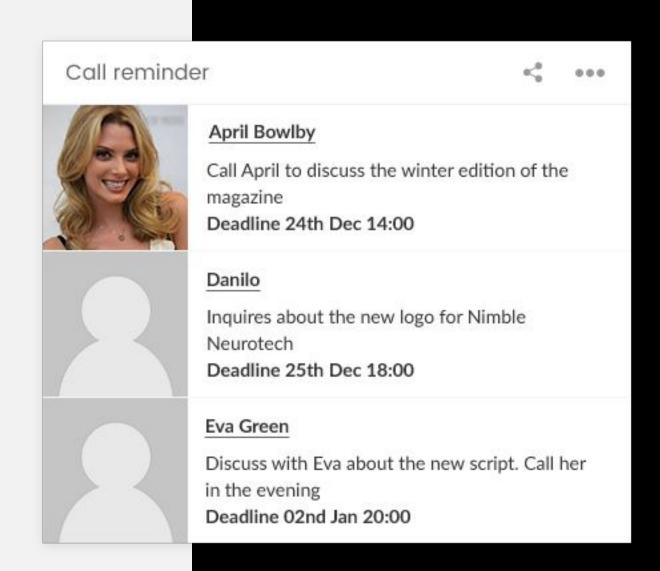

## Call reminder

#### Elements from base widget in use:

List of events

#### **Preview mode:**

List of reminders with friend's name and a note is displayed.

#### **Edit mode:**

Regular list of events interface is used.

Widget