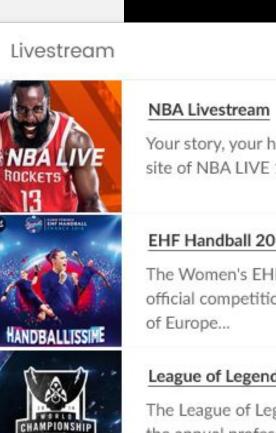

### Livestream

#### Elements from base widget in use:

List of links

#### **Preview mode:**

List of added links will be displayed as title and description, clicking on title opens a link in new tab.

#### **Edit mode:**

Title can be changed, links can be edited or removed, new ones can be created.

Your story, your hustle, your legacy. The official site of NBA LIVE 18, a basketball video game.

#### EHF Handball 2018

The Women's EHF Champions League is an official competition for women's handball clubs

#### League of Legends - Worlds 2018

The League of Legends World Championship is the annual professional League of Legends world championship tournament.