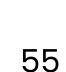

### **Book search**

#### **Preview mode:**

Text field and Search button will be displayed.

User can enter search term and click on the

Search button. Search results from Google books

API will be displayed. Clicking on one of the

results preview page on Google will be opened in
a new tab.