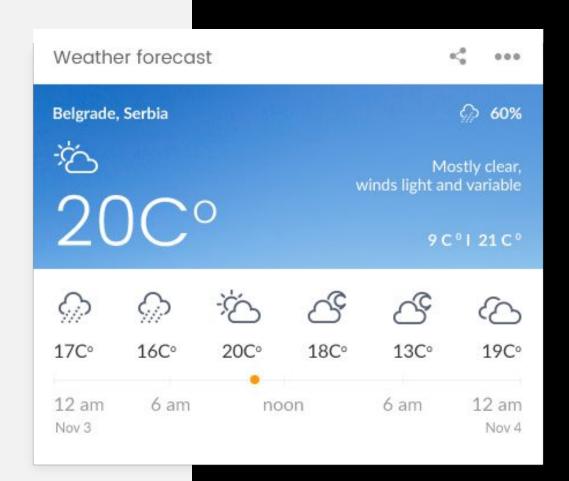

### Weather forecast

Weather forecast for configured city for the next 7 days. Weather Underground API will be used for pulling data.

#### **Preview mode:**

Name of the configured city, icons and temperature for the next 7 days.