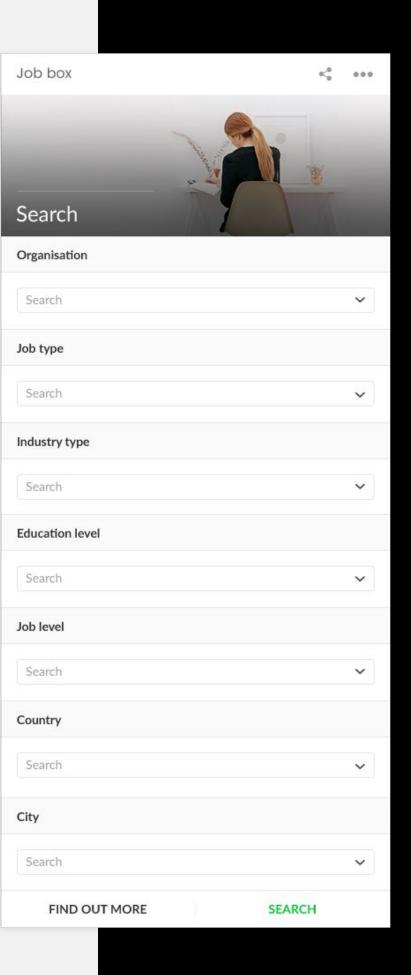

### **JobBox**

#### **Preview mode:**

Widget will contain job positions search, with all fields from Carrers page from the website that will also be available in this search form. After a search is submitted results are displayed in a list the same way as on Carrers page. Search results appear inside the widget. By clicking on "Find out more" button user will be redirected to JobBox website.