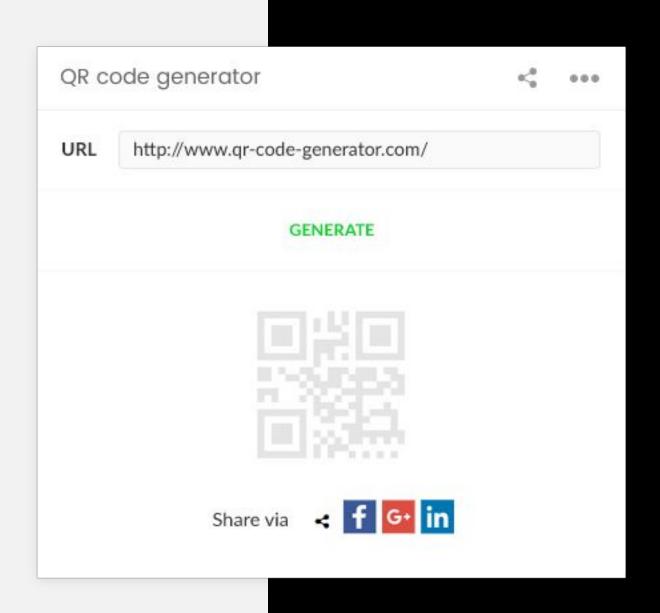

## QR code generator

#### **Preview mode:**

Field for entering value and "Generate" button.

Once button is clicked QR code is shown with options to share (via Add this).

Widget