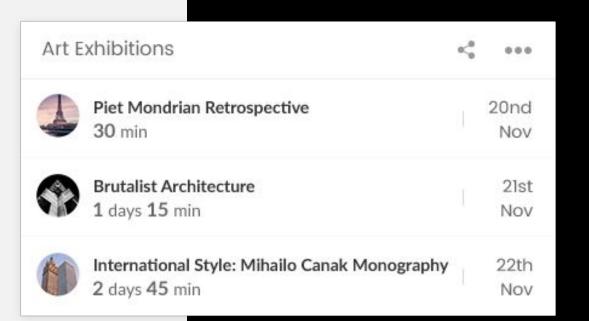

#### **Edit mode:**

List of events will be used for this widget.

Widget

Medicine reminder/Health widget

#### Elements from base widget in use:

List of events
List of files

#### **Preview mode:**

List of appointed examinations will be displayed, with number of days until examination if there is less then 10 days left.

List of results and reports from old examinations will be displayed as a list of files.

#### **Edit mode:**

List of events and list of files will be used for this widget.