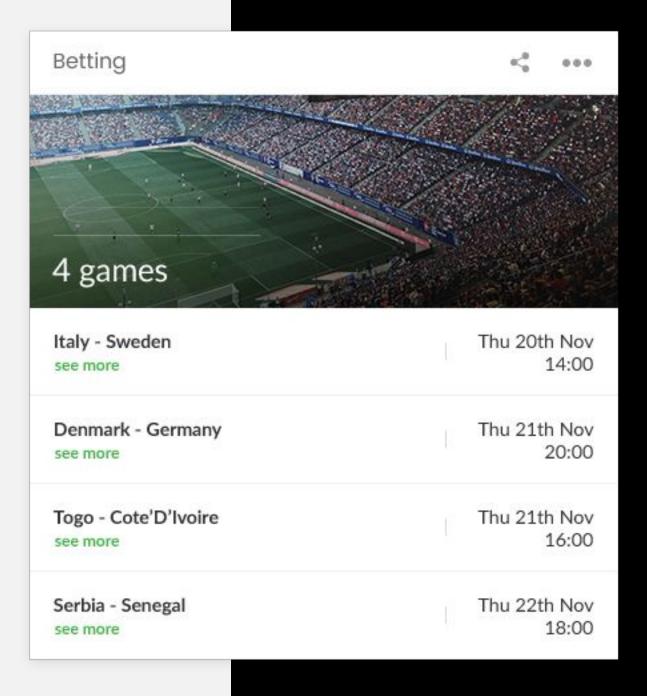

## **Betting**

#### Elements from base widget in use:

List of links

#### **Preview mode:**

List of games (links) that user added will be listed.

#### **Edit mode:**

Regular list of links but without favicon and description, so user can only save link and a title.