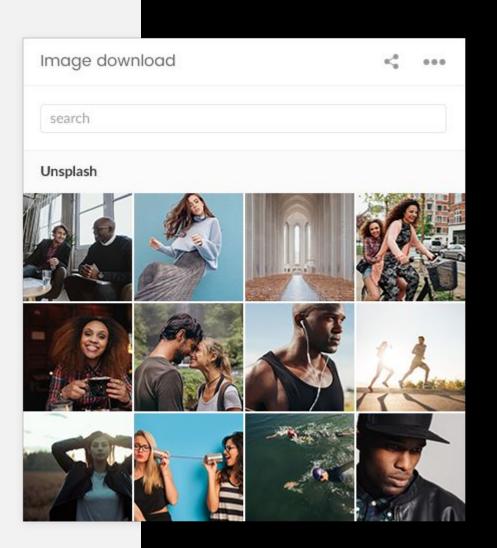

## Image download

#### **Preview mode:**

Loads random 6 images from pixabay API and each image can be downloaded by clicking on it. Above the images, user can type search term, and input width and height of an image, so API will return results for user's search parameters.