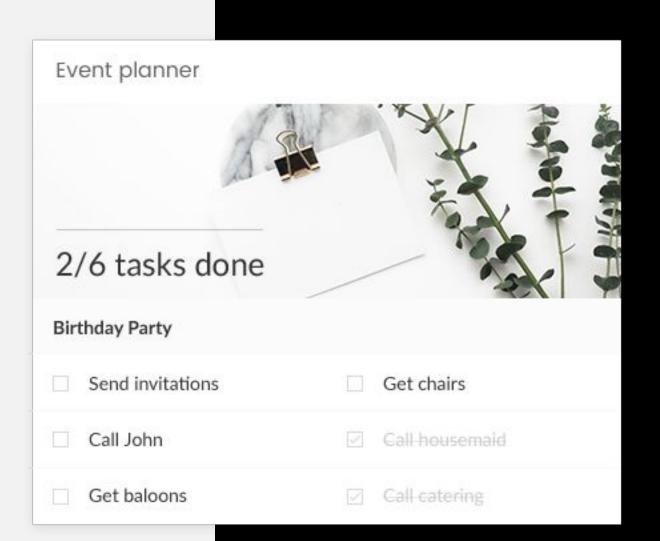

## **Event planner**

#### Elements from base widget in use:

List of checklists

#### **Preview mode:**

List of checklists will be displayed. Above the list image will be displayed and checklists progress status where total number of items from all lists with total number of checked items are displayed.

#### **Edit mode:**

Regular list of checklists interface will be used.

Widget types based on the base

Widget