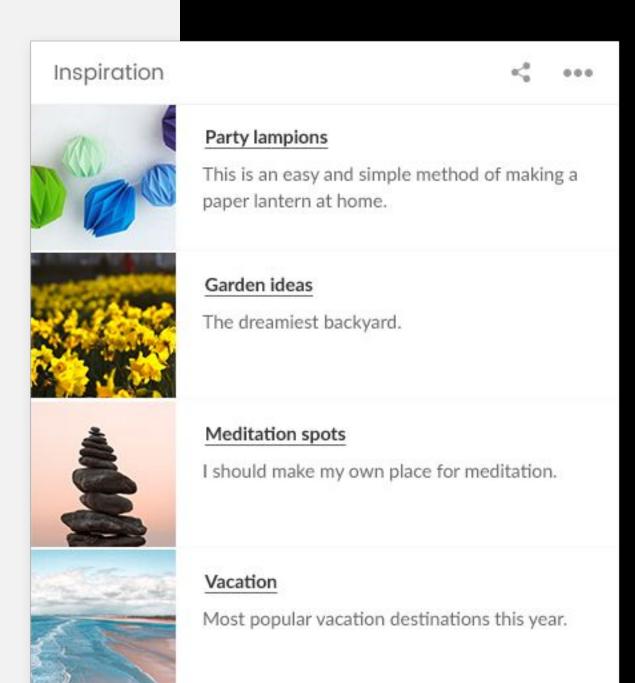

## Inspiration

#### Elements from base widget in use:

List of links

#### **Preview mode:**

List of added links will be displayed as a title, an image and a description. By clicking on a title a link in new tab opens.

#### **Edit mode:**

When creating a new link, the same interface as edit link should be used, so all data can be submitted immediately.

Widget types based on the base