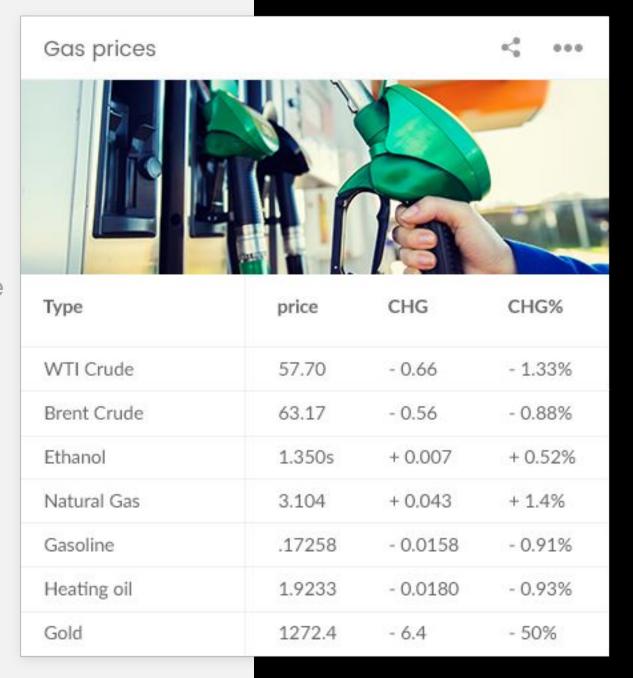

## Gas prices

#### **Preview mode:**

HTML widget from this link
http://100widgets.com/others/156-gasoline-price
-widget.html will be used.

Custom widgets types

Widget