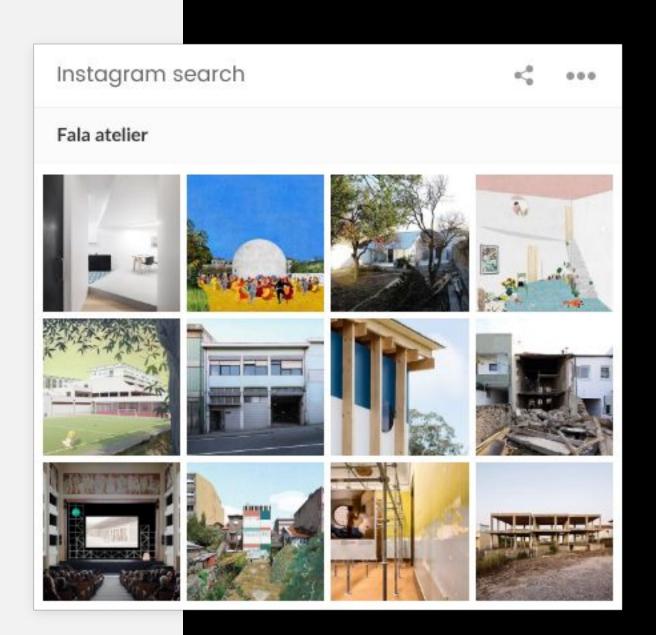

## Instagram hashtag search

#### **Preview mode:**

Feed for provided hashtag will be shown.

#### **Edit mode:**

Text field where user can enter hashtag will be shown.

Custom widgets types

Widget