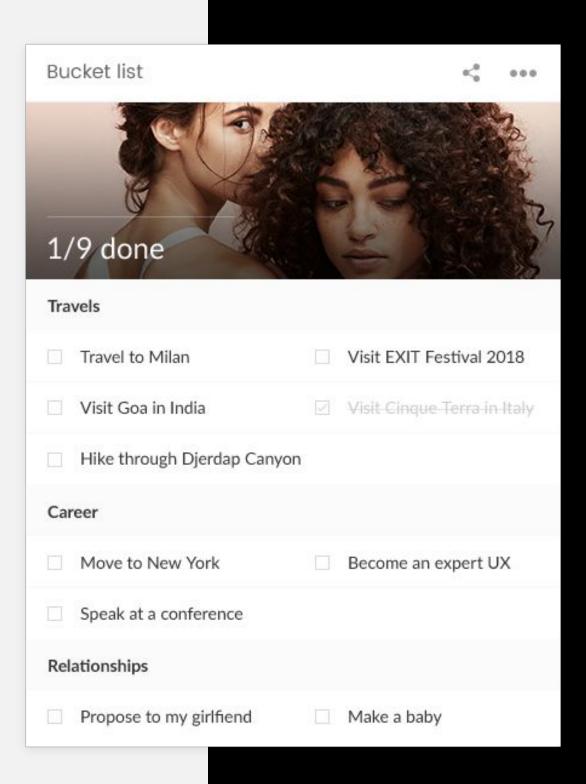

## **Bucket list**

#### Elements from base widget in use:

List of checklists

#### **Preview mode:**

List of things that user would like to do in the future will be displayed.

#### **Edit mode:**

List of checklists will be used for this widget.