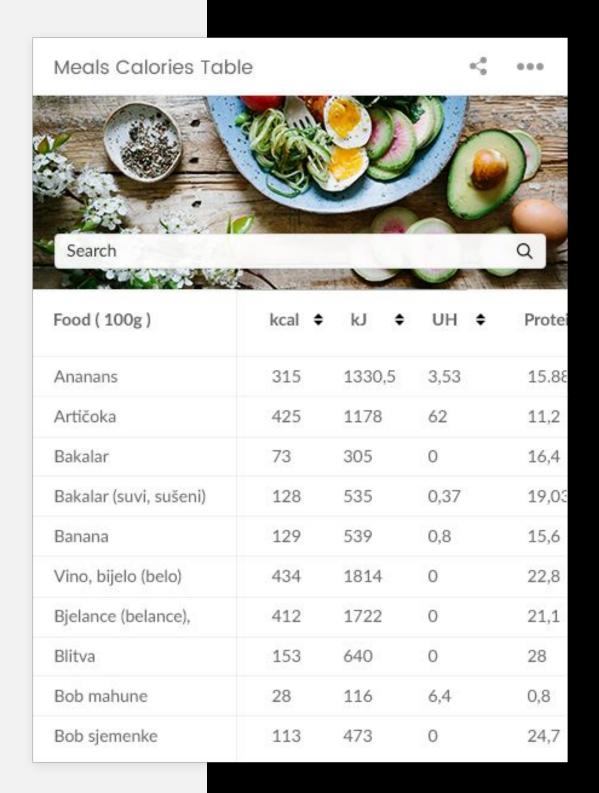

### Meals calories table

#### **Preview mode:**

Table that displays calories in different meals per 100g.