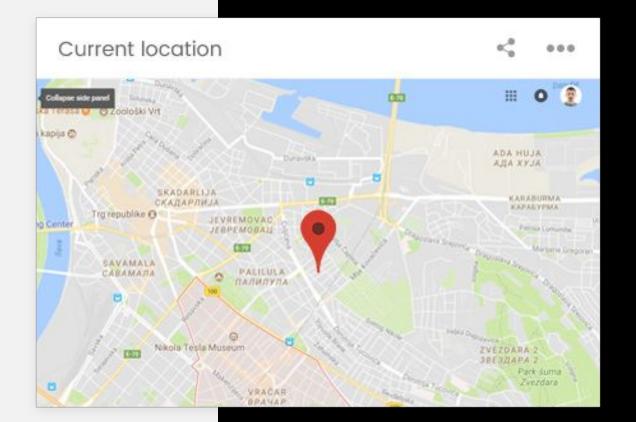

### **Current location**

#### **Preview mode:**

Google map with user's current location pinned.