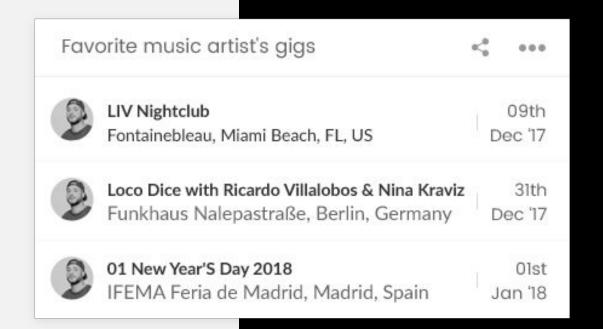

## Favorite music artist's gigs

#### **Preview mode:**

Songkick API https://www.songkick.com will be used to display upcoming event for selected artist.

#### **Edit mode:**

Text field where user can choose an artist which they want to follow.

Custom widgets types

Widget