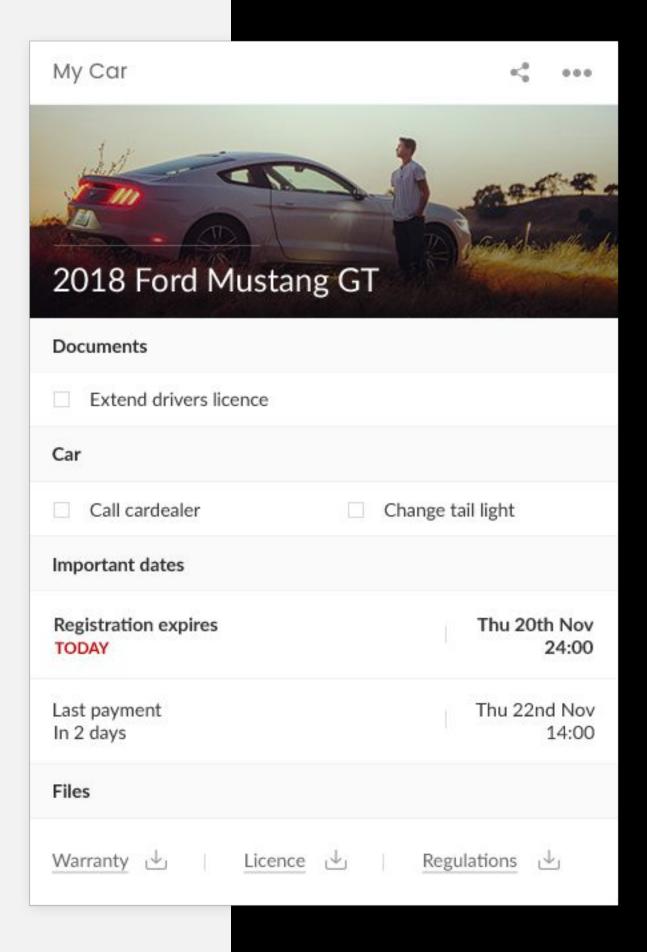

## My car

#### Elements from base widget in use:

Title

List of checklists

List of events

List of files

#### **Preview mode:**

First car model will be displayed, after that list of checklists and events with important dates, and finally list of files.

#### **Edit mode:**

Regular list of links, events and lists interfaces will be used.

Widget