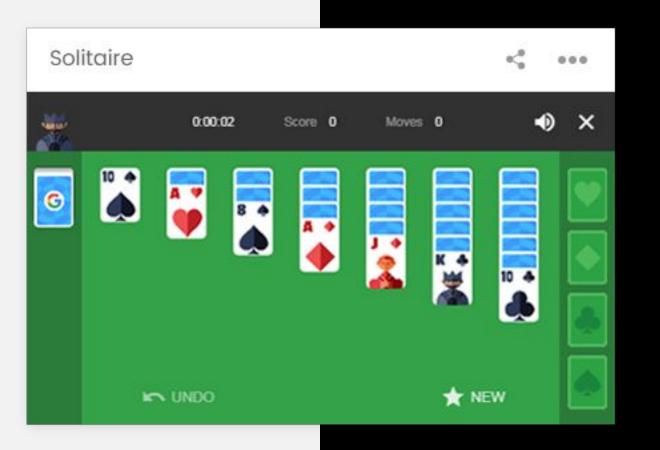

### **Solitaire**

#### **Preview mode:**

Google solitaire will be embedded.

Custom widgets types

Widget