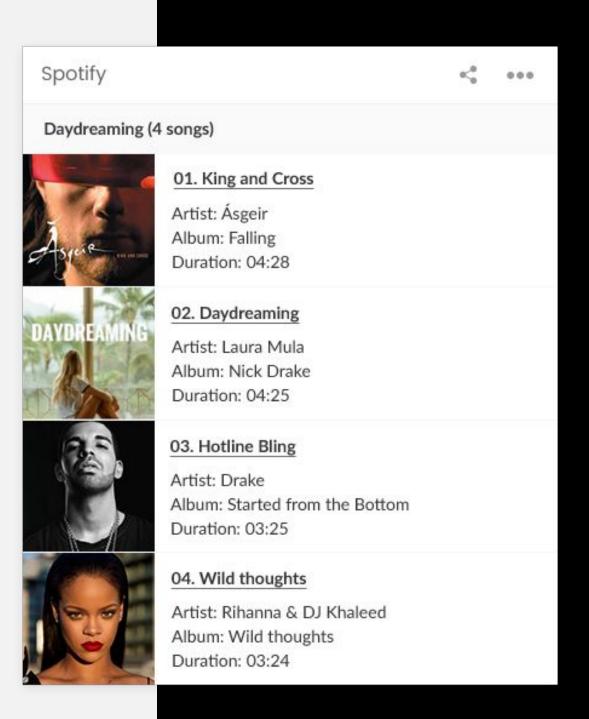

## **Spotify**

#### **Preview mode:**

Featured playlist for a selected location will be shown.

#### **Edit mode:**

Dropdown where user can select country for which they want featured playlist to be fetched.