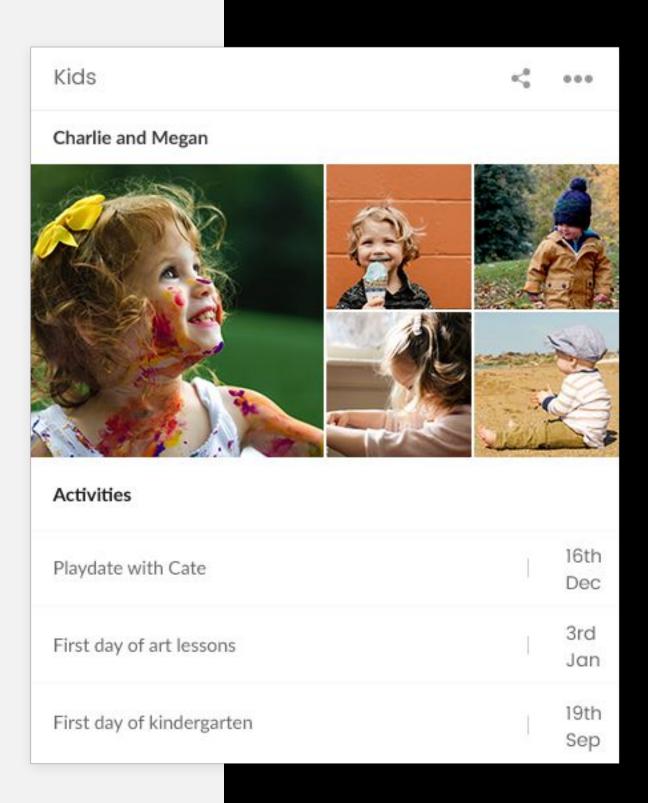

## **Kids**

#### Elements from base widget in use:

List of albums
List of events

#### **Preview mode:**

First 5 images from the first album will be displayed with first 3 events from Activities list. Activity list will be just a list of events.

#### **Edit mode:**

Regular image albums interface will be used. Regular list of events interface will be used.

Widget types based on the base

Widget types based on the base

Widget