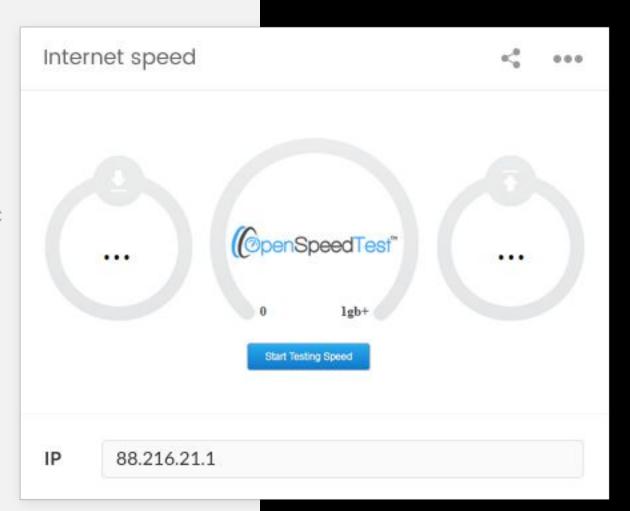

### Internet speed

#### **Preview mode:**

HTML widget from this site:

http://openspeedtest.com/speed-testing-applic
ation-for-your-website.php.