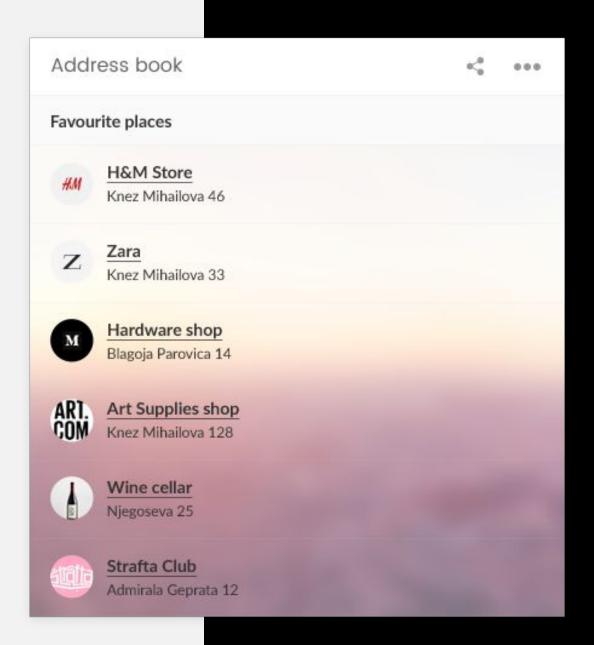

### **Address book**

#### Elements from base widget in use:

List of links

#### **Preview mode:**

List of added links will be displayed as title and description, clicking on title opens a link in new tab (Google maps).

#### **Edit mode:**

Title can be changed, links can be edited or removed, new ones can be created.

Widget types based on the base