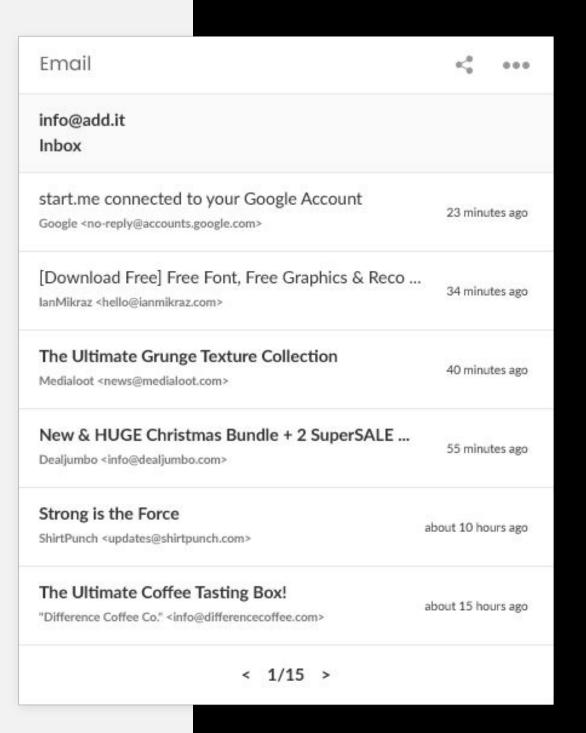

### **Email**

#### **Preview mode:**

Last 5 messages from user's inbox will be displayed.

#### **Edit mode:**

Option to connect their Gmail or Yahoo account.