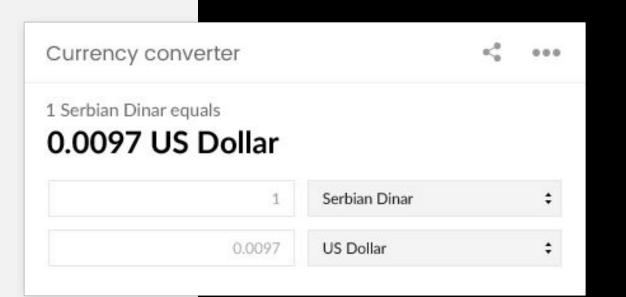

### **Currency converter**

#### **Preview mode:**

There will be 2 text input fields with select box with an option to select currency from which and to which to convert. There will be no button to trigger a conversion, but it will happen as input parameters are changed.