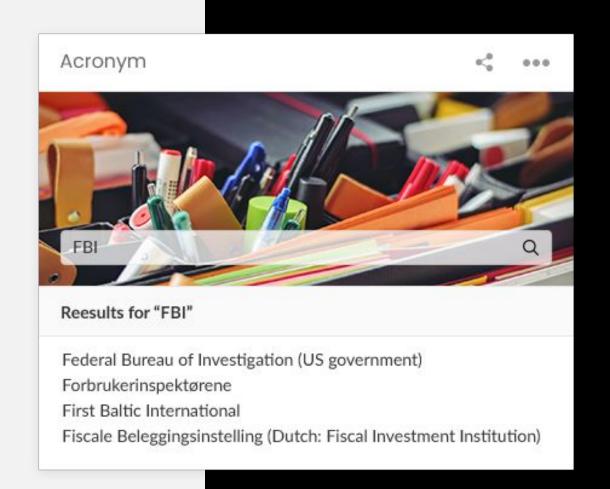

## Acronym

#### **Preview mode:**

There will be an input field where user can type abbreviation. By clicking on the button definition of that abbreviation will be displayed (if any is found).

Custom widgets types

Widget