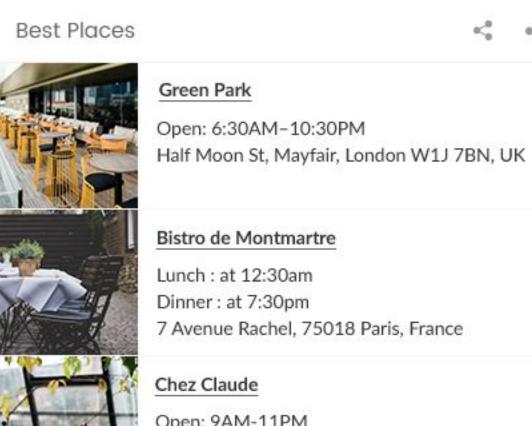

## **Best places**

#### Elements from base widget in use:

List of links

#### **Preview mode:**

List of added links will be displayed as title, image and description. Click on a title opens a link in new tab.

#### **Edit mode:**

When creating a new link, the same interface as edit link should be used, so that all data could be submitted immediately.

7 Avenue Rachel, 75018 Paris, France

Open: 9AM-11PM

166 Rue Saint Honoré, 75001 Paris, France