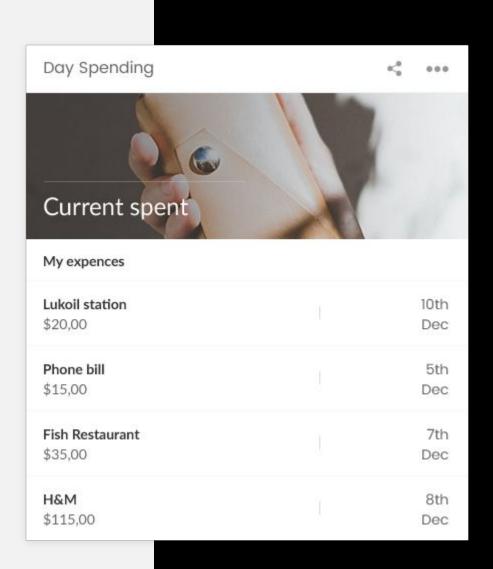

### **Nutrition**

#### Elements from base widget in use:

Description
List of links

#### **Preview mode:**

User can enter their meal plan as a description that will be displayed on a widget preview mode. Below, a meal plan and a list of saved links to recipes will be displayed.

#### **Edit mode:**

List of links and widget description will be used.