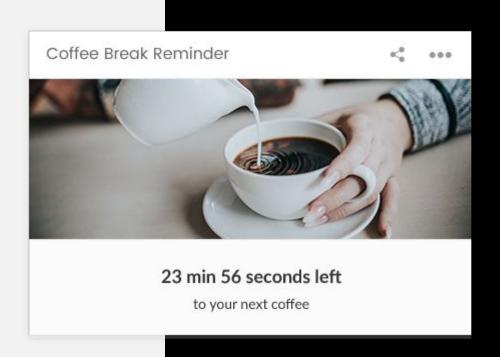

### Coffee Break Reminder

#### **Preview mode:**

Displays a countdown to your next coffee break.

When the time comes a popup is opened reminding a user to take a coffee break.