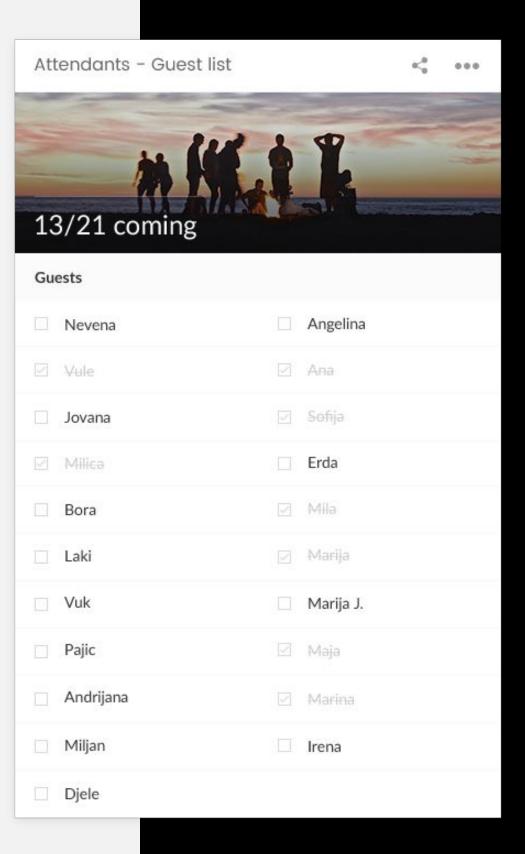

### **Attendants**

#### Elements from base widget in use:

List of checklists

#### **Preview mode:**

Hardcoded checklist with title "Guests" will be displayed.

#### **Edit mode:**

Predefined checklist with title "Guests", it can't be changed or deleted and no new checklists can be added. Items can be added regularly.