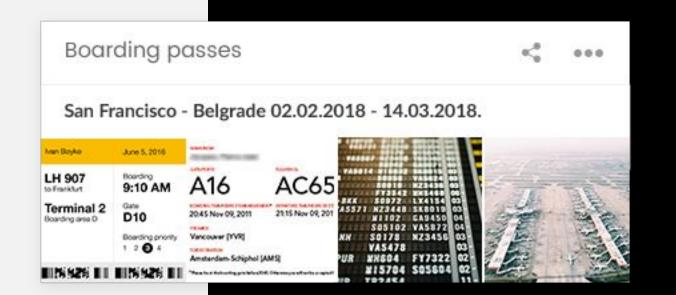

## **Boarding passes**

#### Elements from base widget in use:

Title

List of events

#### **Preview mode:**

A list of flights (title, date) will be displayed. Click on a flight will display a boarding pass in a popup so it can be scanned.

#### **Edit mode:**

List of events will be used for creating flights, and event image will be used for storing a boarding pass.