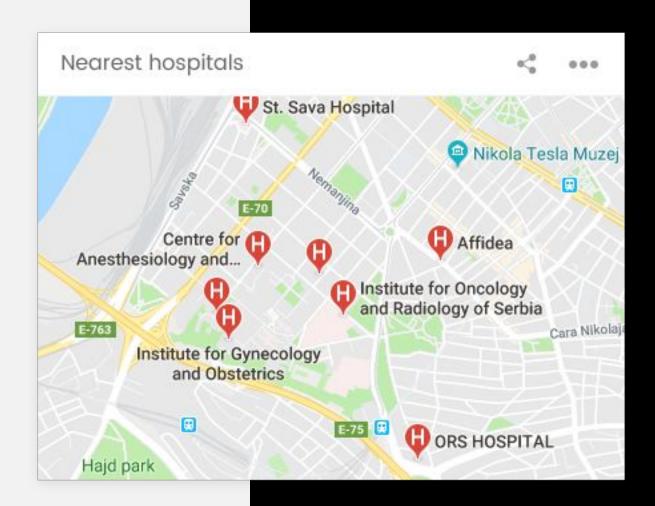

## **Nearest hospitals**

#### **Preview mode:**

Google map with displayed hospitals near user's current location.