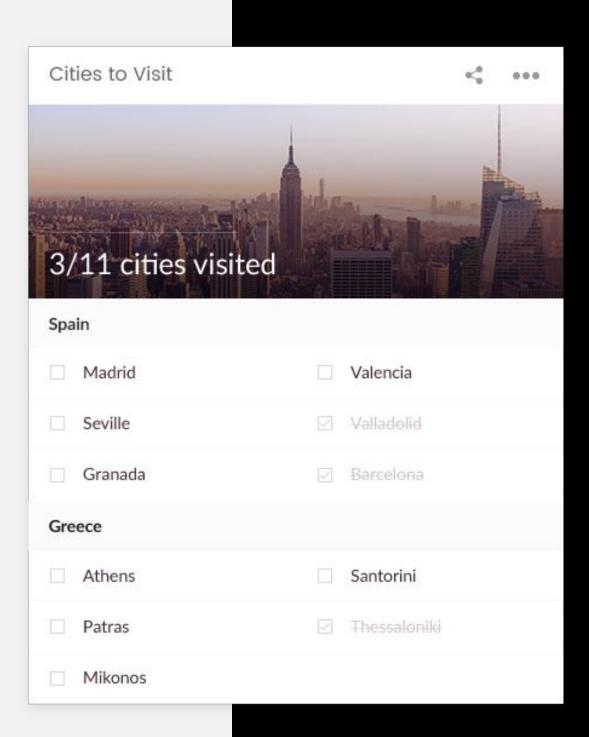

## **Education**

#### Elements from base widget in use:

List of links

#### **Preview mode:**

List of education links will be displayed in this widget.

#### **Edit mode:**

List of links will be used for this widgets.

Widget types based on the base