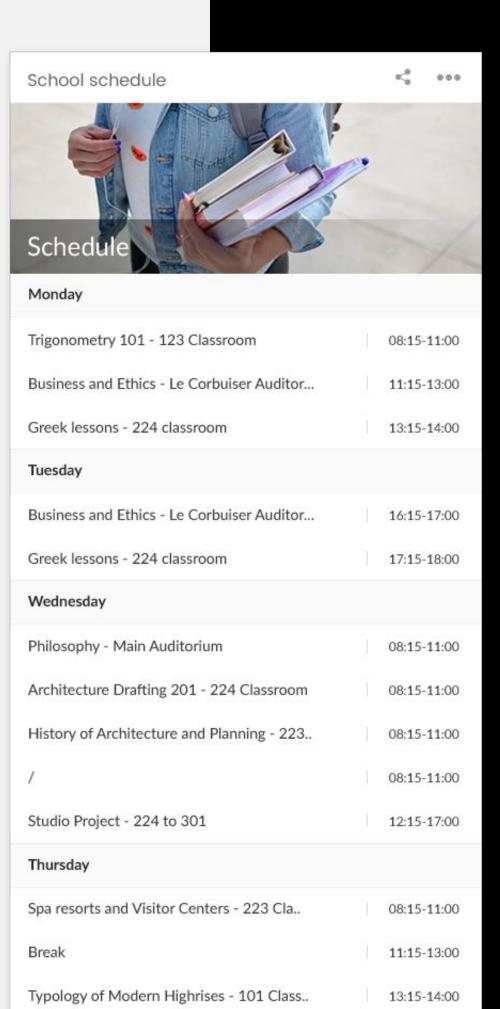

### **School schedule**

#### **Preview mode:**

Table with school schedule.

#### **Edit mode:**

7 fields for each day in a week.

Widget