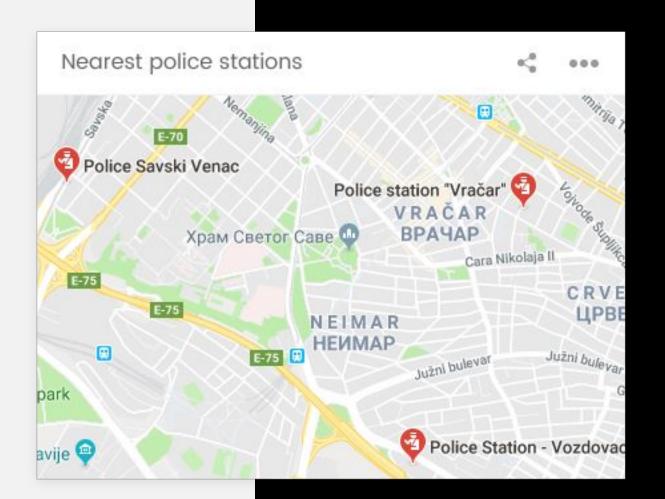

## Nearest police stations

#### **Preview mode:**

Google map with displayed police stations near user's current location.