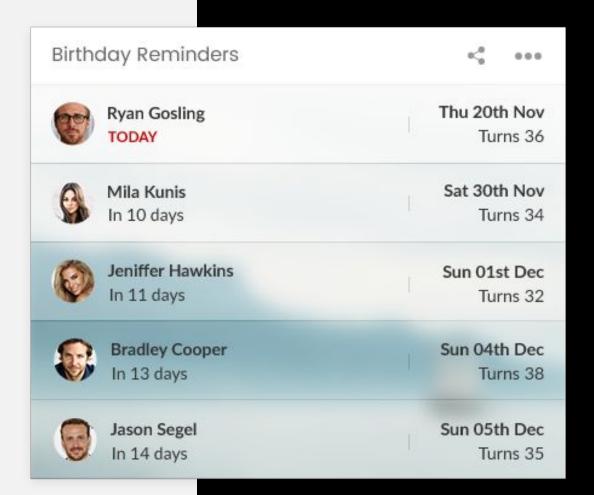

## Birthday reminders

#### Elements from base widget in use:

List of events

#### **Preview mode:**

Few upcoming birthdays will be displayed in form of a list. If some birthday is within next 10 days, next to it a birthday counter of remaining days will be shown.

#### **Edit mode:**

List of all birthdays will be shown, with an option to edit an event, to delete an event or to add new one.