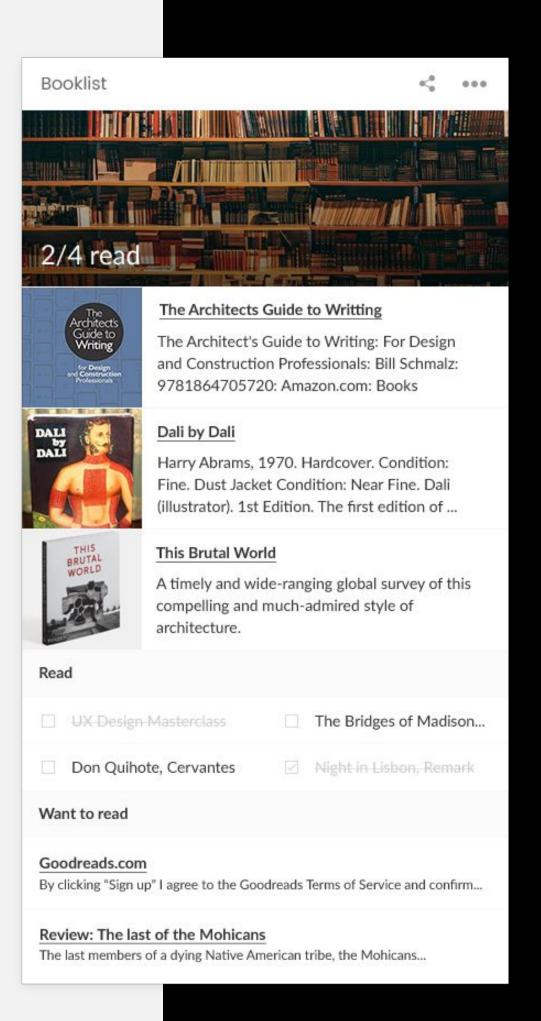

## **Book list**

#### Elements from base widget in use:

List of links

#### **Preview mode:**

List of added books (links) will be displayed as a list.

#### **Edit mode:**

It will not be a standard link creation interface, but user should be able to add title and url to a book, edit interface can be the same, except that there is no need for displaying description and image fields.