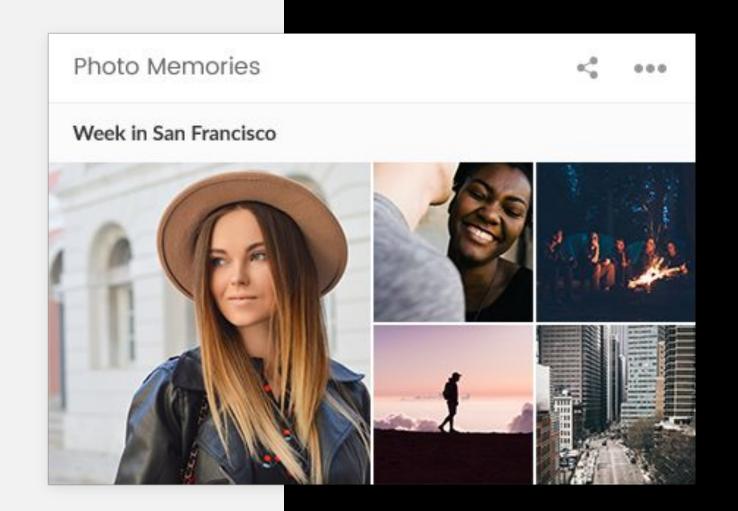

### **Photo memories**

#### Elements from base widget in use:

List of photo albums

#### **Preview mode:**

Title of the album and first five images from albums will be displayed.

#### **Edit mode:**

Albums can be added, edited or deleted.