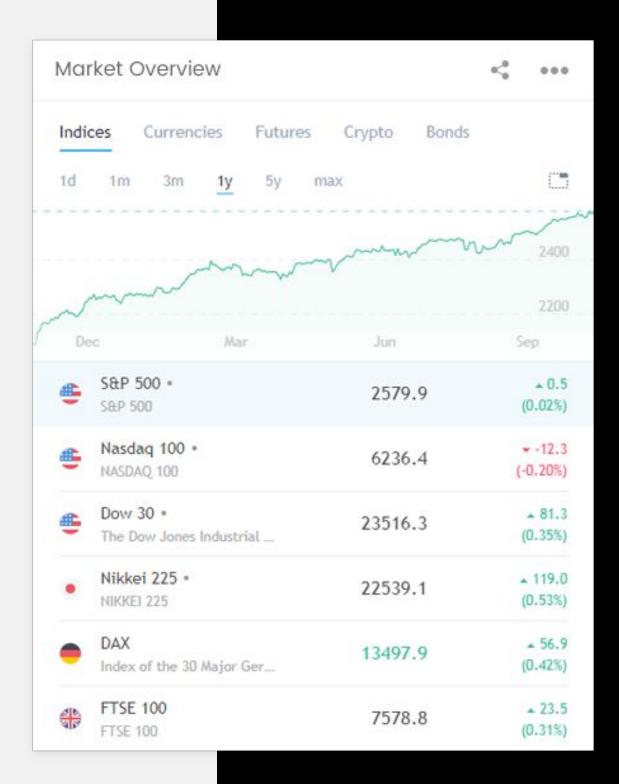

### **Market overview**

Market Quotes Widget includes a detailed overview of global markets performance, including change value (both in absolute and percentage numbers), Open, High, Low and Close values for the selected financial instruments.