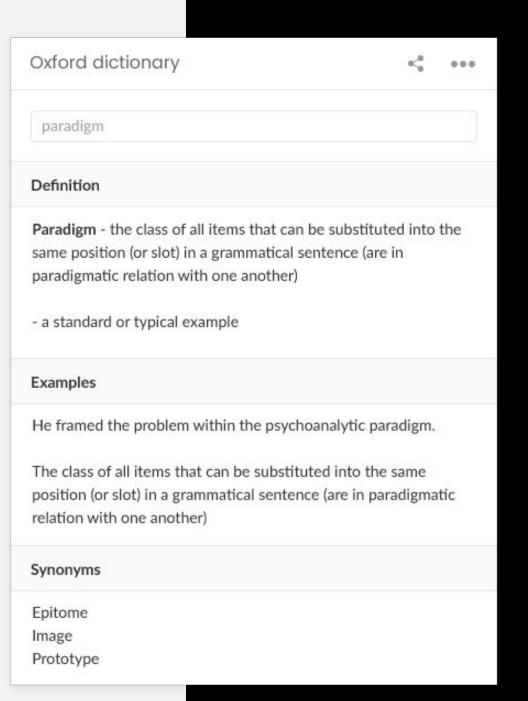

## Oxford dictionary

#### **Preview mode:**

There will be a text field where user can enter a term as well as "Submit" buttons. By clicking on a button a definition of entered term will be displayed and some additional info about the term which will be defined during development (we'll use all useful information returned by the API).