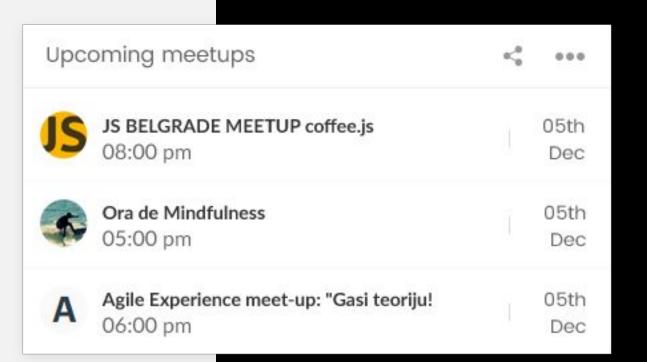

## **Upcoming meetups**

#### **Preview mode:**

Meetup API
https://www.meetup.com/meetup\_api/ will be
used to pull events near user for selected
categories.

#### **Edit mode:**

User will enter their city and select categories for which they want to see events.