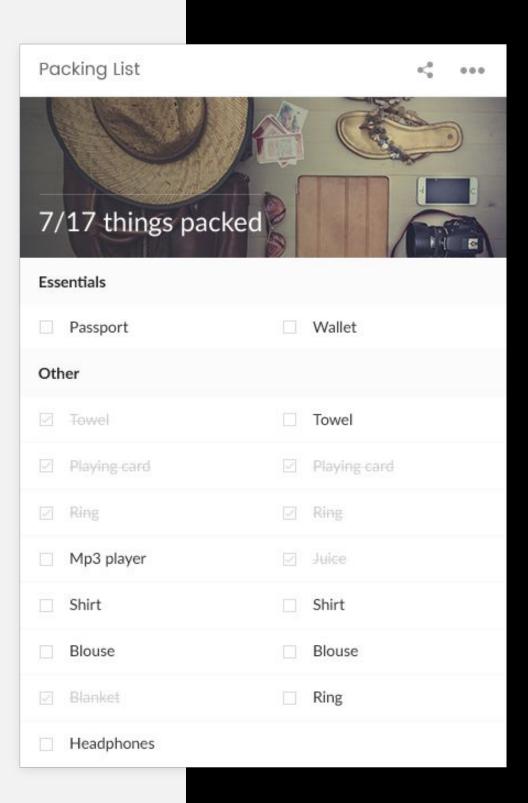

## Packing list

#### Elements from base widget in use:

List of checklists

#### **Preview mode:**

Checklists will be displayed. If there is more than 10 items in a checklist, three dots ("...") will be displayed.

#### **Edit mode:**

Checklists can be added, deleted or updated.