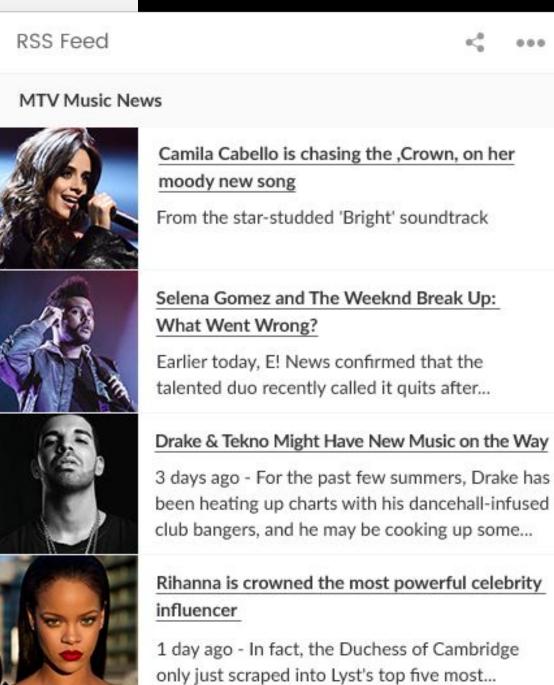

## **RSS Subscription Reader**

#### **Preview mode:**

News from RSS feed will be displayed in a widget.

#### **Edit mode:**

Url to RSS feed will be input by user.

Custom widgets types