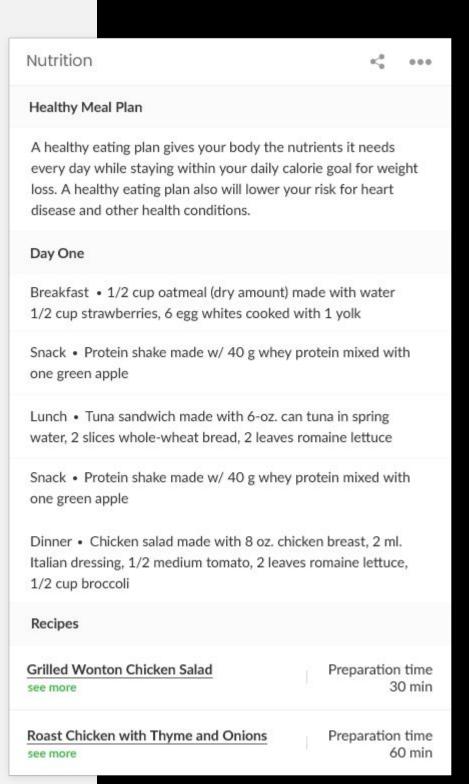

### **Fast call**

#### Elements from base widget in use:

List of links

#### **Preview mode:**

List of names with phone numbers will be displayed.

#### **Edit mode:**

Regular links interface will be used.

Widget types based on the base

Widget types based on the base