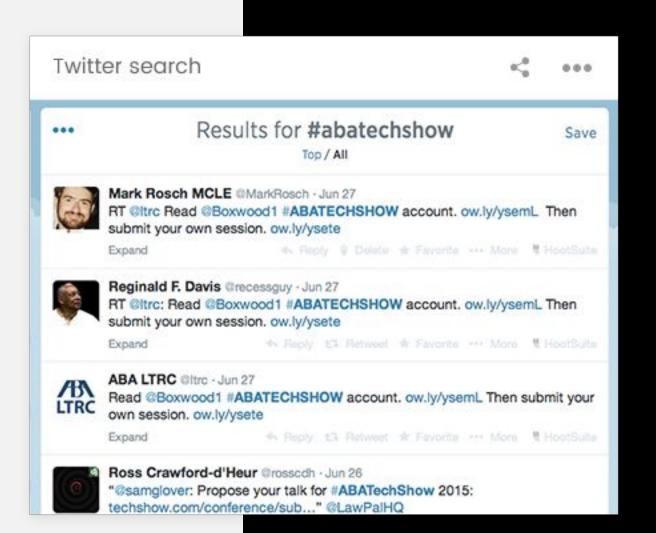

### **Twitter search**

#### **Preview mode:**

Feed for provided hashtag will be shown.

#### **Edit mode:**

Text field where user can enter hashtag will be shown.