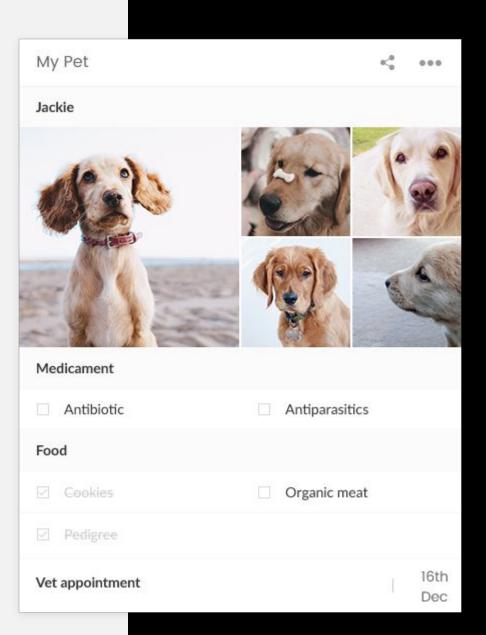

## My pet

#### Elements from base widget in use:

Title
List of checklists
List of albums
List of events

#### **Preview mode:**

Name of the pet (title of the widget) will be displayed first, then list of checklists and finally list of events.

#### **Edit mode:**

Title of the widget will be used for saving a pet's name, regular interface for adding checklists will be used, as well as regular list of events interface will be used. When widget is added to a dashboard one album is created for that widget. An interface for editing albums can't be deleted or changed, nor new albums can be added. User can only add images to that album.