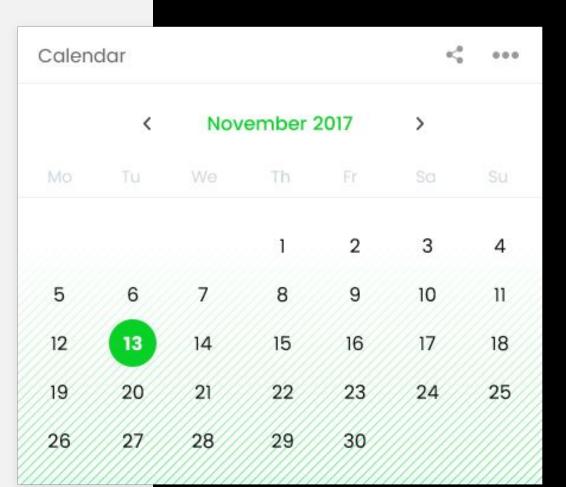

### Calendar

#### Preview mode:

Calendar with days where user defined an event. If some of the dates is highlighted, hover over it will display a tool top with list of events on that date. User can navigate trough calendar by going one month back and forward.