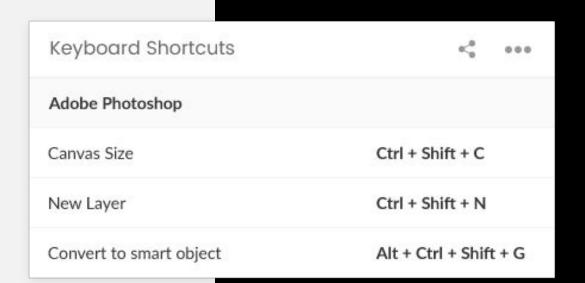

# **Keyboard shortcuts**

#### Elements from base widget in use:

Title

List of links

#### **Preview mode:**

List of saved shortcuts with their use.

#### **Edit mode:**

User will enter a title of the widget and then modified interface for links administration will be used, where link title will be used for key combination and description field for its use.