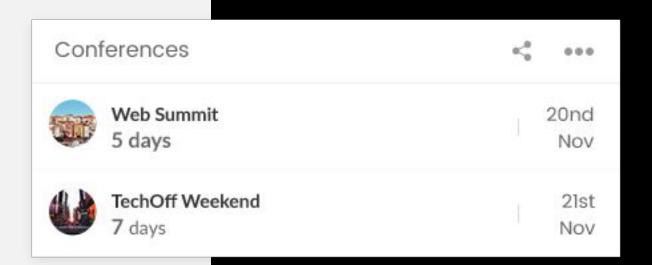

## Conferences

#### Elements from base widget in use:

List of events

#### **Preview mode:**

List of upcoming conferences will be displayed, with number of days until conference if there is less then 10 days left.

#### **Edit mode:**

List of events will be used for this widget.

WIDGETS