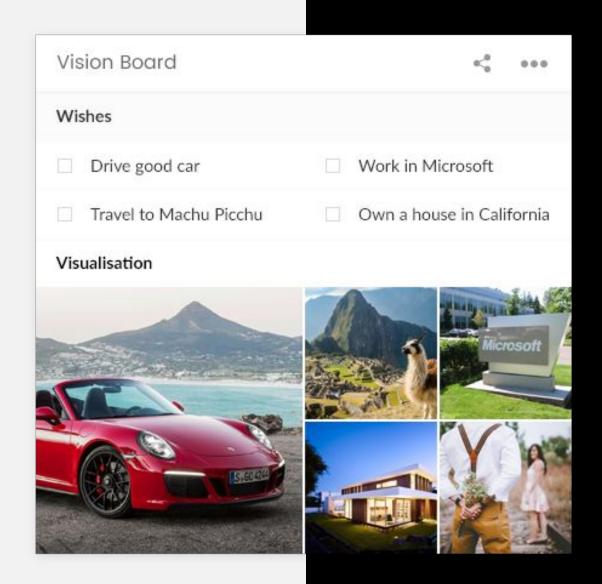

### Vision board

#### Elements from base widget in use:

Checklist

Albums

#### **Preview mode:**

A checklist will have a title (GOALS).
Albums with titles and images.

#### **Edit mode:**

Regular checklist and albums that can be added, edited or deleted.

Widget types based on the base

Widget