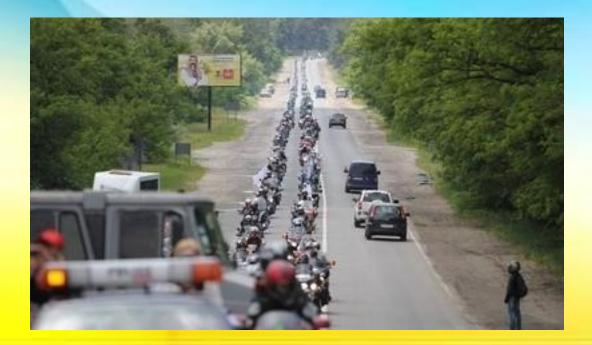

#### Motofestyval

Since 2003, in Kanev passes International motofestyval "Tarasova Gora". Apart Ukrainian, in Kanev came bikers from Belarus, Moldova, Russia, Lithuania, Latvia, Germany, Poland, Slovakia, Kazakhstan, Switzerland, Norway and the United Arab Emirates