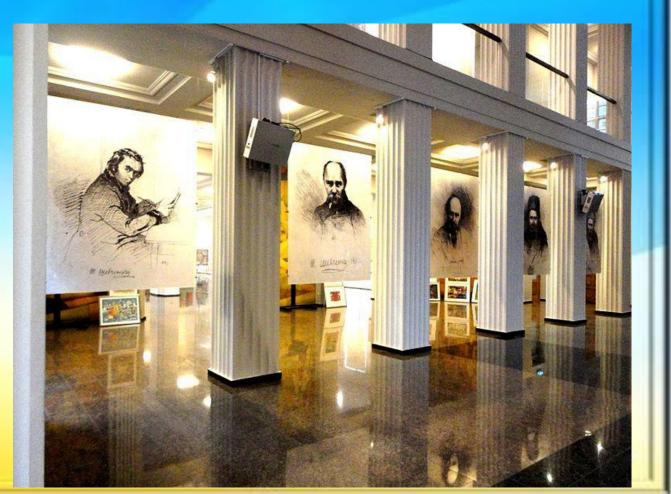

#### Shevchenko Museum

Museum of the territory Shevchenko National Reserve, built in 1939.

Museum collection includes more than 20,000 unique attractions, including etchings Shevchenko, rare editions of his works, attractions, including etchings Shevchenko, rare editions of his works, highly artistic works of Ukrainian and foreign artists, masterpieces of folk art, valuable archival documents, photographs and film footage.