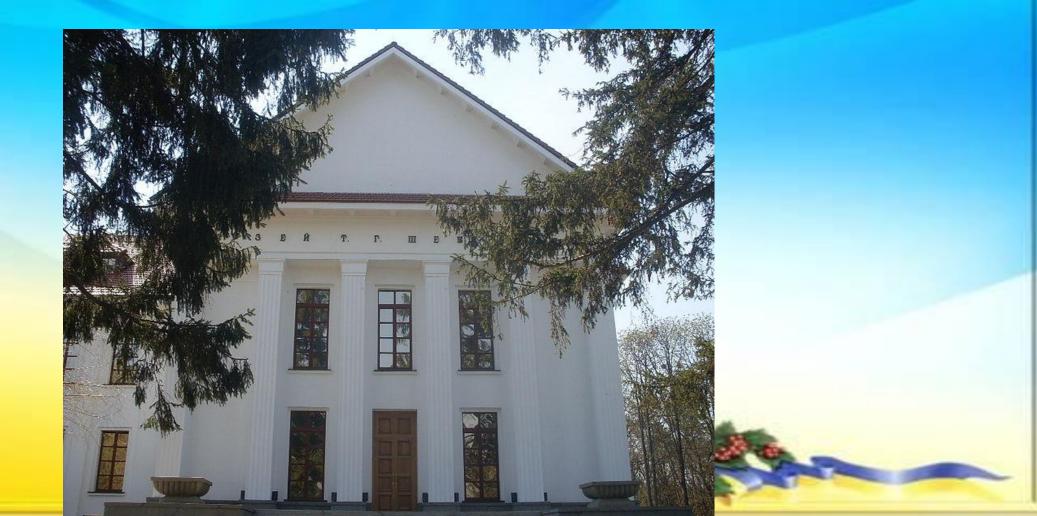

#### Shevchenko Museum

Museum of the territory Shevchenko National Reserve, built in 1939.

Museum collection includes more than 20,000 unique attractions, including etchings Shevchenko, rare editions of his works, attractions, including etchings Shevchenko, rare editions of his works, highly artistic works of Ukrainian and foreign artists, masterpieces of folk art, valuable archival documents, photographs and film footage.