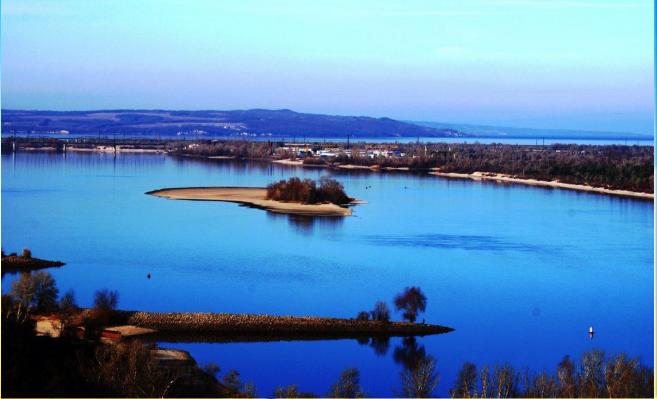

### Kanev

Kanev - a city of regional submission, the regional center Kanev district of

Cherkasy region. The city is located on the right bank of the Dnieper River.

#### Chernecha Hill

Tarasova mountain or Chernecha Hill - the mountain in Kanev,part of the Shevchenko National Reserve "Tarasova Gora",the burial place of Ukrainian poet Taras Shevchenko.On the mountain is perfectly visible mighty Dnieper.