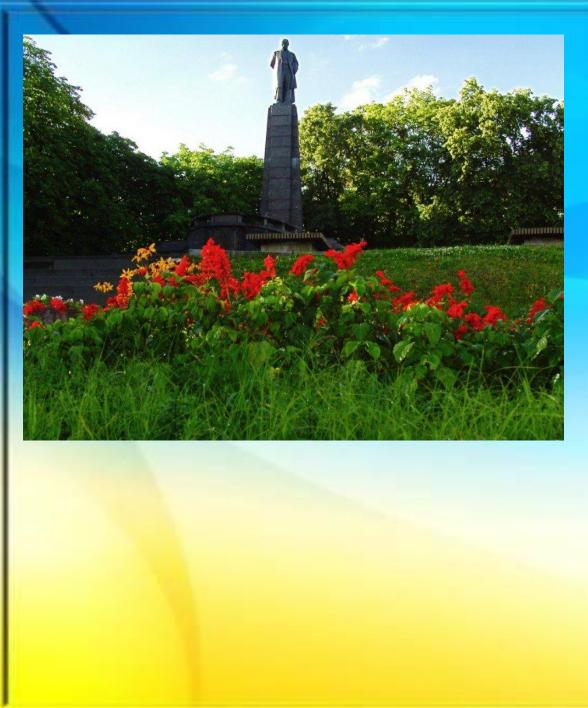

bikers from Belarus, Moldova, Russia, Lithuania, Latvia, Germany, Poland, Slovakia, Kazakhstan, Switzerland, Norway and the United Arab Emirates





#### Shevchenko Museum

Museum of the territory Shevchenko National Reserve, built in 1939.



Museum collection includes more than 20,000 unique attractions, including etchings Shevchenko, rare editions of his works, attractions, including etchings Shevchenko, rare editions of his works, highly artistic works of Ukrainian and foreign artists, masterpieces of folk art, valuable archival documents, photographs and film footage.





Uspensky cathedral - cathedral in the Kanev, built in 1144 by Prince Vsevolod II.

Cathedral relatively well preserved all the features of the old architecture.



# just great pictures of the city...























## Thank you for watching!