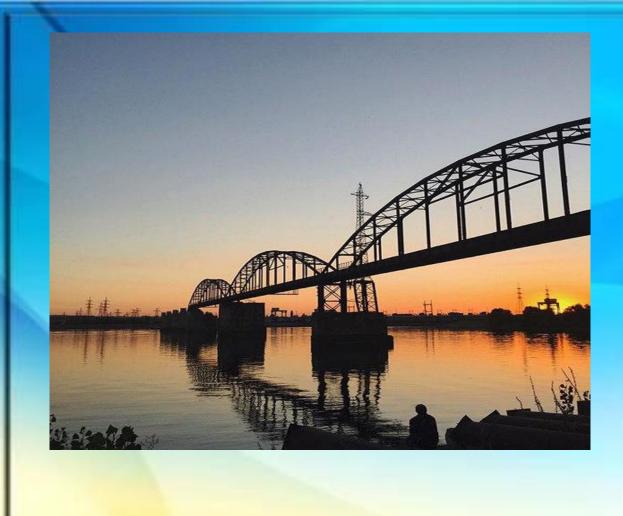

from Belarus, Moldova, Russia, Lithuania, Latvia, Germany, Poland, Slovakia, Kazakhstan, Switzerland, Norway and the United Arab Emirates





#### Shevchenko Museum

Museum of the territory Shevchenko National Reserve, built in 1939.



Museum collection includes more than 20,000 unique attractions, including etchings Shevchenko, rare editions of his works, attractions, including etchings Shevchenko, rare editions of his works, highly artistic works of Ukrainian and foreign artists, masterpieces of folk art, valuable archival documents, photographs and film footage.





Uspensky cathedral - cathedral in the Kanev, built in 1144 by Prince Vsevolod II.

Cathedral relatively well preserved all the features of the old architecture.



# just great pictures of the city...























## Thank you for watching!