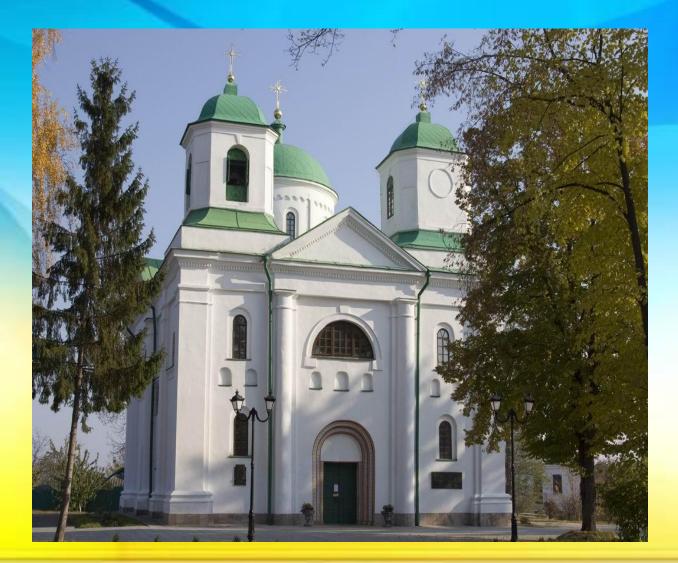

Uspensky cathedral - cathedral in the Kanev, built in 1144 by Prince Vsevolod II.

Cathedral relatively well preserved all the features of the old architecture.