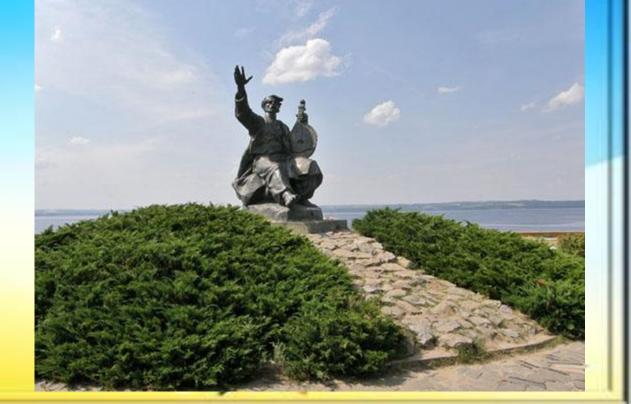

#### Chernecha Hill

Tarasova mountain or Chernecha Hill - the mountain in Kanev,part of the Shevchenko National Reserve "Tarasova Gora",the burial place of Ukrainian poet Taras Shevchenko.On the mountain is perfectly visible mighty Dnieper.