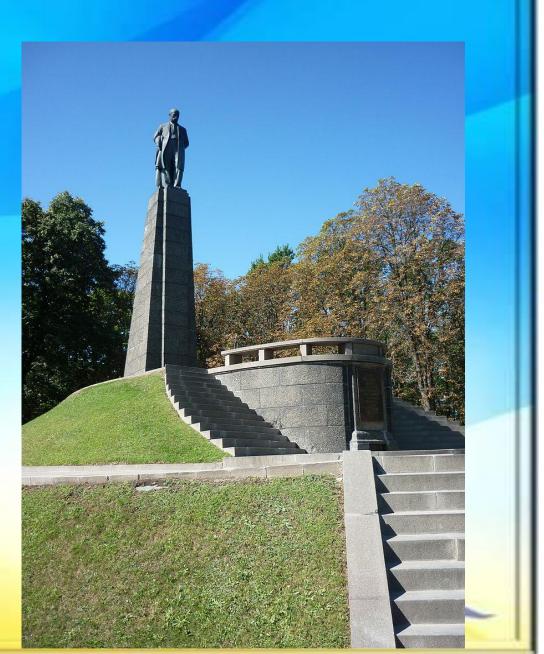

#### Chernecha Hill

Tarasova mountain or Chernecha Hill - the mountain in Kanev,part of the Shevchenko National Reserve "Tarasova Gora",the burial place of Ukrainian poet Taras Shevchenko.On the mountain is perfectly visible mighty Dnieper.