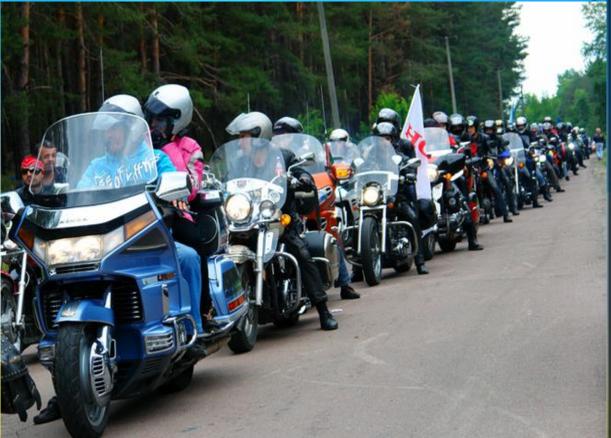

#### Motofestyval

Since 2003, in Kanev passes International motofestyval "Tarasova Gora". Apart Ukrainian, in Kanev came bikers from Belarus, Moldova, Russia, Lithuania, Latvia, Germany, Poland, Slovakia, Kazakhstan, Switzerland, Norway and the United Arab Emirates