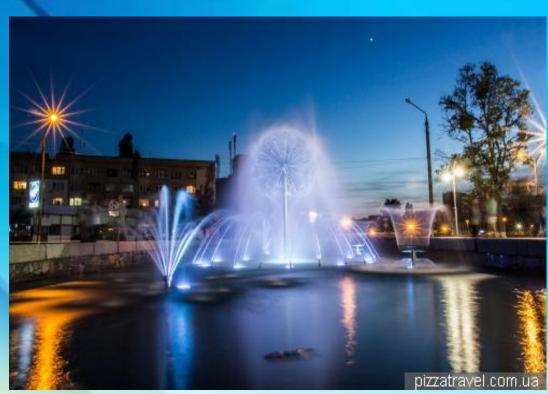

ev came bikers from Belarus, Moldova, Russia, Lithuania, Latvia, Germany, Poland, Slovakia, Kazakhstan, Switzerland, Norway and the United Arab Emirates





#### Shevchenko Museum

Museum of the territory Shevchenko National Reserve, built in 1939.



Museum collection includes more than 20,000 unique attractions, including etchings Shevchenko, rare editions of his works, attractions, including etchings Shevchenko, rare editions of his works, highly artistic works of Ukrainian and foreign artists, masterpieces of folk art, valuable archival documents, photographs and film footage.





Uspensky cathedral - cathedral in the Kanev, built in 1144 by Prince Vsevolod II.

Cathedral relatively well preserved all the features of the old architecture.



# just great pictures of the city...























## Thank you for watching!