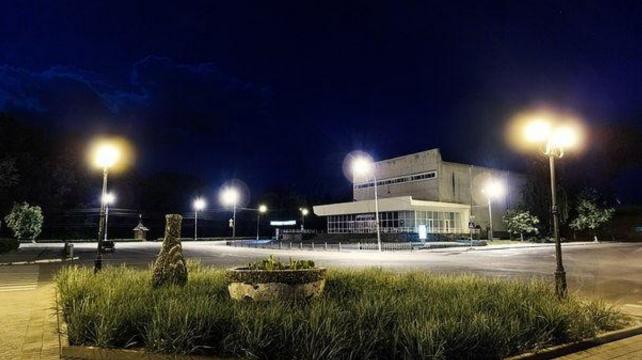

e bikers from Belarus, Moldova, Russia, Lithuania, Latvia, Germany, Poland, Slovakia, Kazakhstan, Switzerland, Norway and the United Arab Emirates





#### Shevchenko Museum

Museum of the territory Shevchenko National Reserve, built in 1939.



Museum collection includes more than 20,000 unique attractions, including etchings Shevchenko, rare editions of his works, attractions, including etchings Shevchenko, rare editions of his works, highly artistic works of Ukrainian and foreign artists, masterpieces of folk art, valuable archival documents, photographs and film footage.





Uspensky cathedral - cathedral in the Kanev, built in 1144 by Prince Vsevolod II.

Cathedral relatively well preserved all the features of the old architecture.



# just great pictures of the city...























## Thank you for watching!