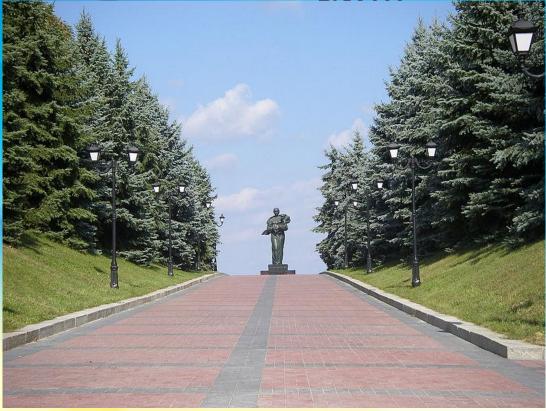

#### Chernecha Hill

Tarasova mountain or Chernecha Hill - the mountain in Kanev,part of the Shevchenko National Reserve "Tarasova Gora",the burial place of Ukrainian poet Taras Shevchenko.On the mountain is perfectly visible mighty Dnieper.