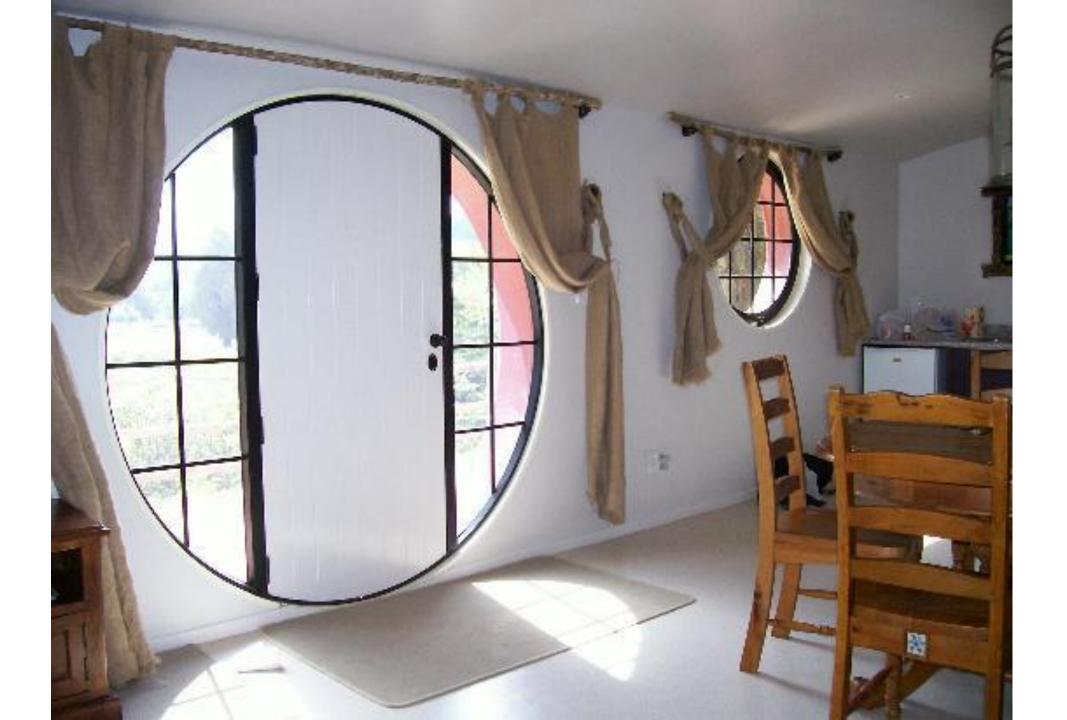

## Woodlyn Park Hobbit Motel

In New Zealand, there is the amazing Hotel Woodlyn Park, where, instead of cozy familiar to the eyes of the cottages, you will be offered to settle in the Hobbit Motel (hobbit-style houses, from the Tolkien trilogy "The Lord of the Rings"). But the mink of a hobbit this abode reminds only externally, thanks to the famous round doors. Inside the room is equipped with modern furniture and appliances. You can choose either a double or a single room. On the territory of Woodlyn Park, it is proposed to settle in the Train Motel - a reconstructed train of the 50s, Plane Motel - Bristol Freighter 50s, reconstructed under 2 numbers and The Waitanic - a patrol ship of the Second World War.