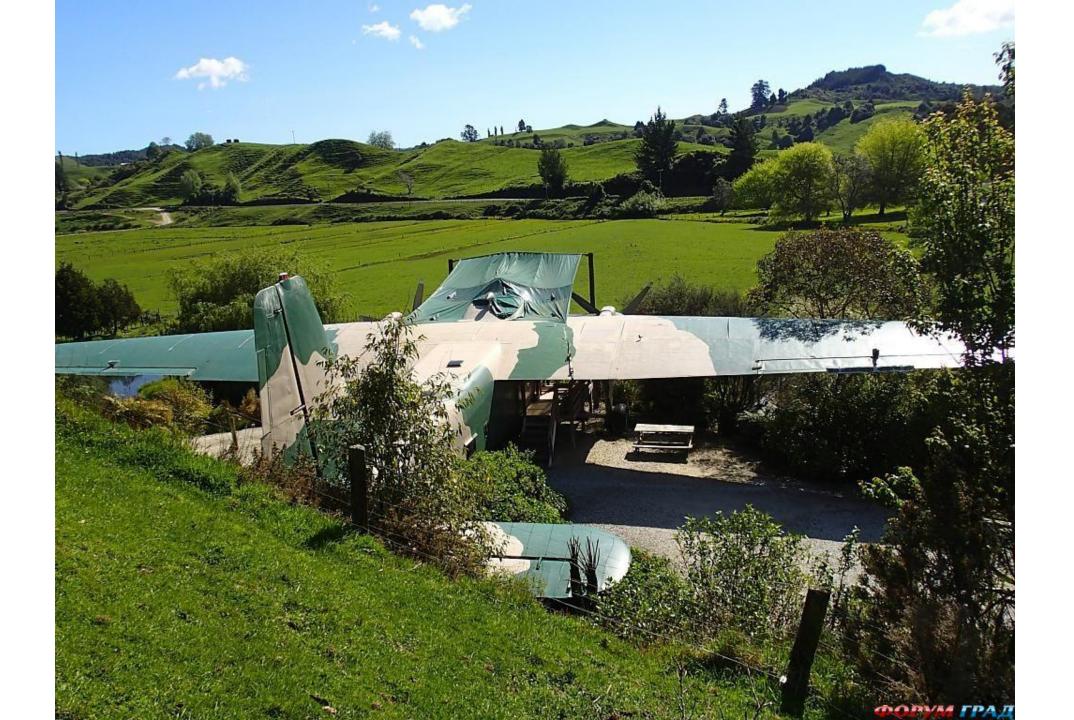

## Woodlyn Park Hobbit Motel

In New Zealand, there is the amazing Hotel Woodlyn Park, where, instead of cozy familiar to the eyes of the cottages, you will be offered to settle in the Hobbit Motel (hobbit-style houses, from the Tolkien trilogy "The Lord of the Rings"). But the mink of a hobbit this abode reminds only externally, thanks to the famous round doors. Inside the room is equipped with modern furniture and appliances. You can choose either a double or a single room. On the territory of Woodlyn Park, it is proposed to settle in the Train Motel - a reconstructed train of the 50s, Plane Motel - Bristol Freighter 50s, reconstructed under 2 numbers and The Waitanic - a patrol ship of the Second World War.