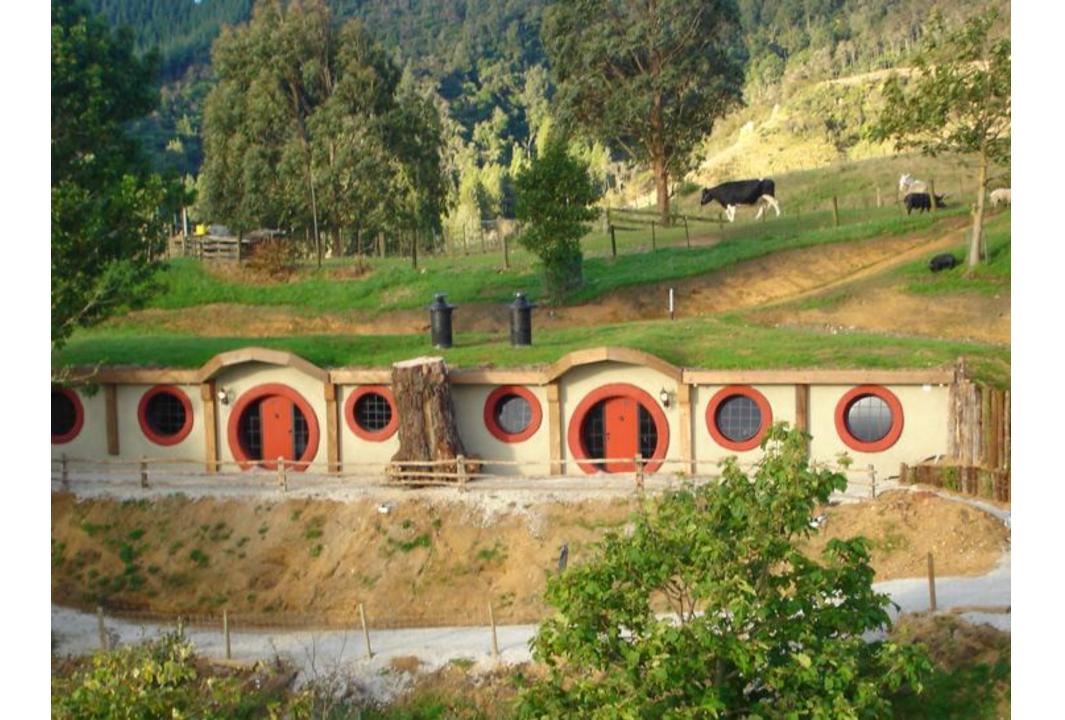

## Woodlyn Park Hobbit Motel

In New Zealand, there is the amazing Hotel Woodlyn Park, where, instead of cozy familiar to the eyes of the cottages, you will be offered to settle in the Hobbit Motel (hobbit-style houses, from the Tolkien trilogy "The Lord of the Rings"). But the mink of a hobbit this abode reminds only externally, thanks to the famous round doors. Inside the room is equipped with modern furniture and appliances. You can choose either a double or a single room. On the territory of Woodlyn Park, it is proposed to settle in the Train Motel - a reconstructed train of the 50s, Plane Motel - Bristol Freighter 50s, reconstructed under 2 numbers and The Waitanic - a patrol ship of the Second World War.