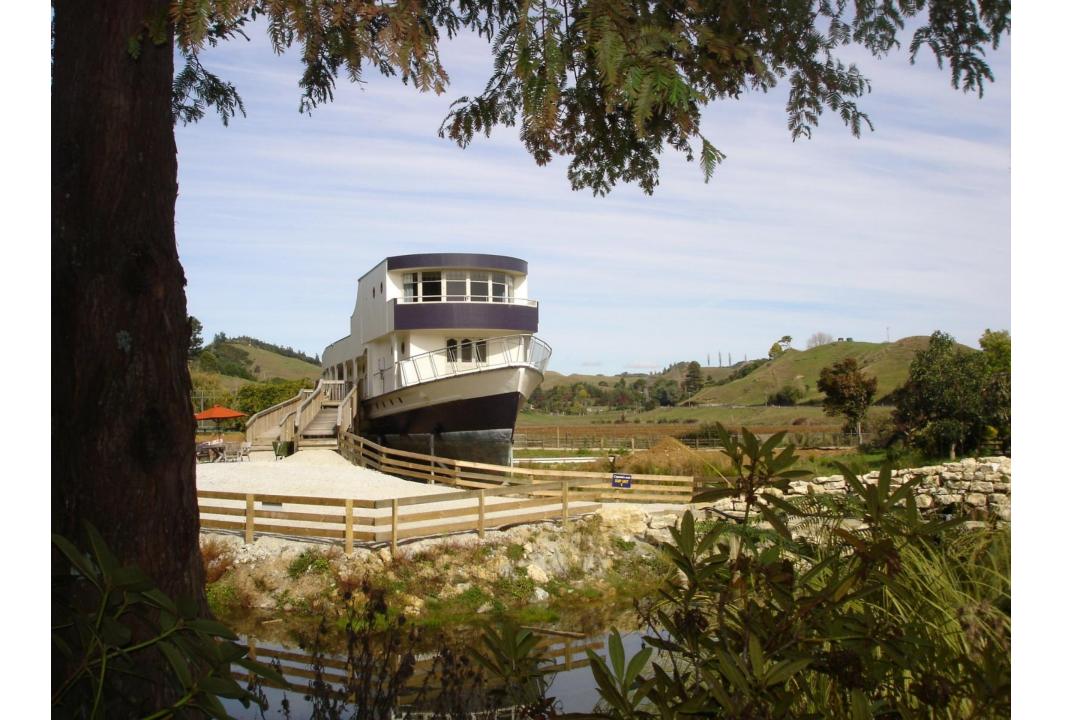

## Woodlyn Park Hobbit Motel

In New Zealand, there is the amazing Hotel Woodlyn Park, where, instead of cozy familiar to the eyes of the cottages, you will be offered to settle in the Hobbit Motel (hobbit-style houses, from the Tolkien trilogy "The Lord of the Rings"). But the mink of a hobbit this abode reminds only externally, thanks to the famous round doors. Inside the room is equipped with modern furniture and appliances. You can choose either a double or a single room. On the territory of Woodlyn Park, it is proposed to settle in the Train Motel - a reconstructed train of the 50s, Plane Motel - Bristol Freighter 50s, reconstructed under 2 numbers and The Waitanic - a patrol ship of the Second World War.