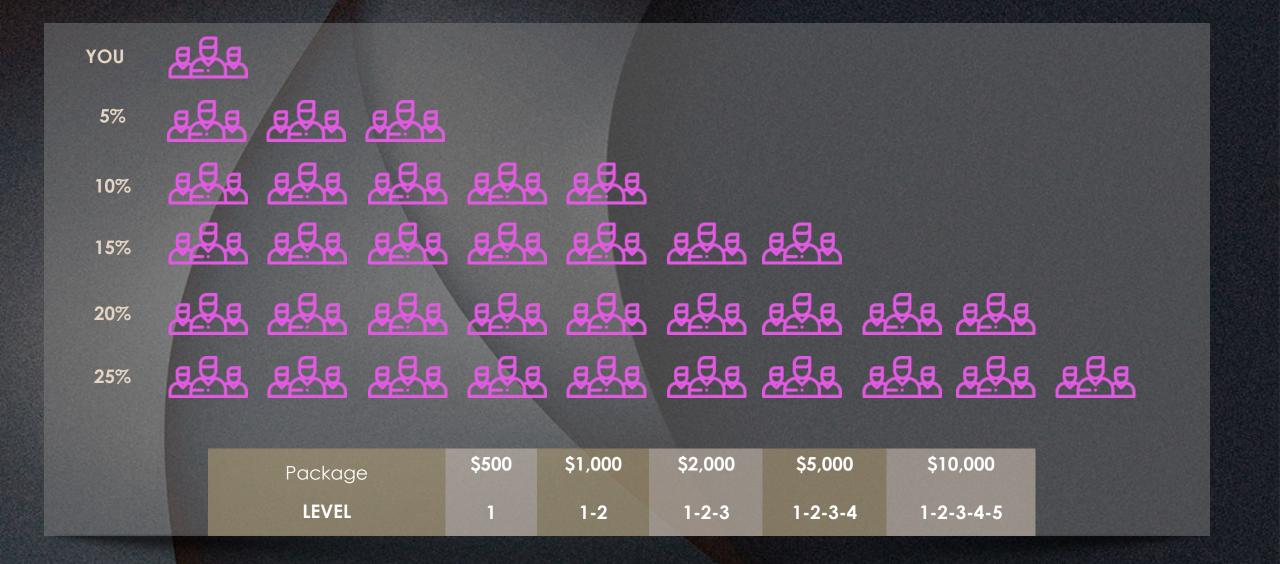

#### BINARY MATCHING BONUS

#### BINARY MATCHING BONUS EXAMPLE

|                   | TEAM BONUS<br>REWARDS | \$500 | \$1,000 | \$2,000 | \$5,000  | \$10,000 |
|-------------------|-----------------------|-------|---------|---------|----------|----------|
| LEVEL 1: 5%       | \$1,000               | \$50  | \$50    | \$50    | \$50     | \$50     |
| LEVEL 2: 10%      | \$5,000               |       | \$500   | \$500   | \$500    | \$500    |
| LEVEL 3: 15%      | \$10,000              |       |         | \$1,500 | \$1,500  | \$1,500  |
| LEVEL 4: 20%      | \$50,000              |       |         |         | \$10,000 | \$10,000 |
| LEVEL 5: 25%      | \$100,000             |       |         |         |          | \$25,000 |
| TOTAL MONTHLY EAR | NINGS                 | \$50  | \$550   | \$2,050 | \$12,050 | \$37,050 |