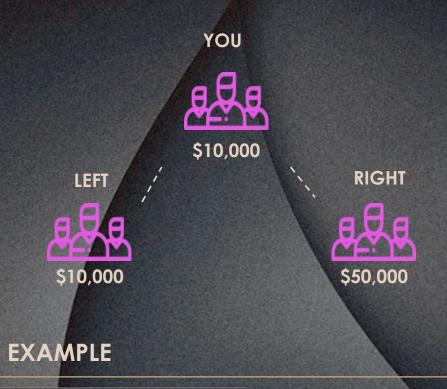

#### TEAM BINARY REWARDS

YOU

**TOTAL REWARDS LEFT** 

\$250,000

TOTAL REWARDS RIGHT

(LOWER LEG)

| Package             | \$300   | \$500   | \$1,000 | \$2,000 | \$5,000 | \$10,000 | \$50,000 | \$100,000 |
|---------------------|---------|---------|---------|---------|---------|----------|----------|-----------|
| Commission          | 5%      | 6%      | 7%      | 8%      | 9%      | 10%      | 11%      | 12%       |
| Monthly<br>Earnings | \$5,000 | \$6,000 | \$7,000 | \$8,000 | \$9,000 | \$10,000 | \$11,000 | \$12,000  |

Notes: Commission is paid monthly from 5% to 12%, according to your package, based on the leg with lower total Rewards volume.