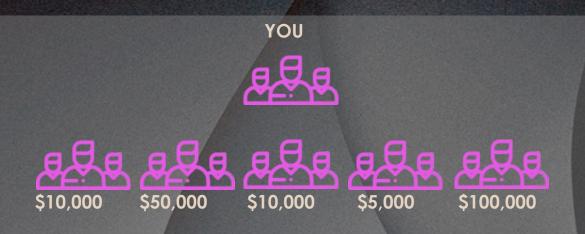

#### DIRECT SPONSOR

 $$10,000 \times 2 = $20,000 \times 10\% = $2,000$ 

 $$5,000 \times 9\% = $450$ 

 $$100,000 \times 12\% = $12,000$ 

\$50,000 x 11% = \$5,500

#### **TOTAL REWARDS**

\$19,950

| * You can have UNLIMITED Direct Sponso  | ors. |
|-----------------------------------------|------|
| ** Direct Sponsor Rewards is paid ONE-C | )FF. |

| Package    | \$300 | \$500 | \$1,000 | \$2,000 | \$5,000 | \$10,000 | \$50,000 | \$100,000 |
|------------|-------|-------|---------|---------|---------|----------|----------|-----------|
| Commission | 5%    | 6%    | 7%      | 8%      | 9%      | 10%      | 11%      | 12%       |