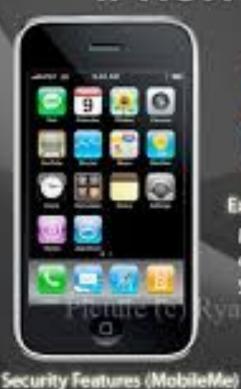

### iPhone 3G S

-Find My Phone

Locate your missing phone

anywhere, using me.com.

Also includes remote wipe and remote lock features.

Exclusive to Apple Products:

mobile

MobileMe, a collection of online services to enhance your iPhone experience.

#### an Hughes 2010

Online Storage

- -Mail (Includes a @me.com email address)
- -Address Book + Calendar
- -Much more, see me.com for more information.

Starting at \$199