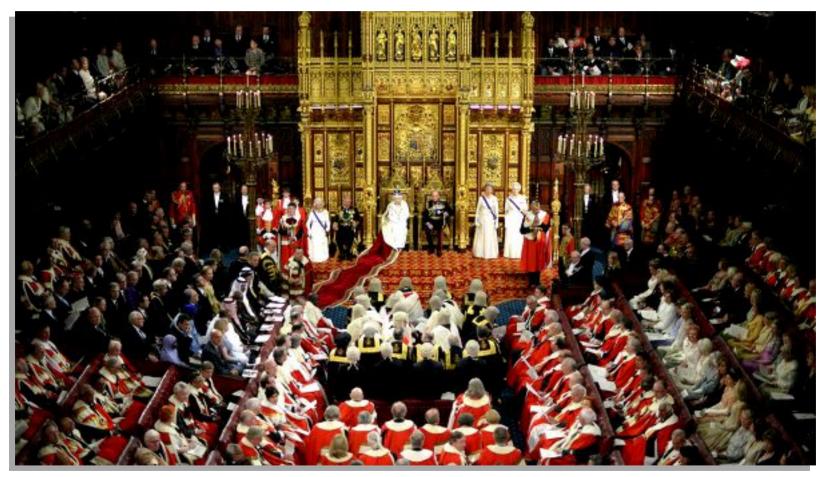

# **United Kingdom**





## Location





#### Form of Government



Palace of Westminster, the seat of both chambers of the UK Parliament.

# Government



Prime Minister David Cameron



Queen Elizabeth II



Deputy Prime Minister Nick Clegg

# Influence



#### **House of Lords**

#### Languages

**Official language: English** 

Recognized regional languages:

- -Irish
- -Scottish Gaelic
- -Scots
- -Ulster-Scots
- -Welsh
- -Cornish

# Architecture UK



The Houses of Parliament in Northern Ireland



Skyscraper Mary Axe, and St. Andrew's Church

# Architecture UK





**Pembroke Castle** 

**The Balmoral Hotel** 

#### Westminster Abbey



## Ine lower Rridge



# Big Ben





# Oxford University







#### The Sherlock Holmes Museum







# THE END