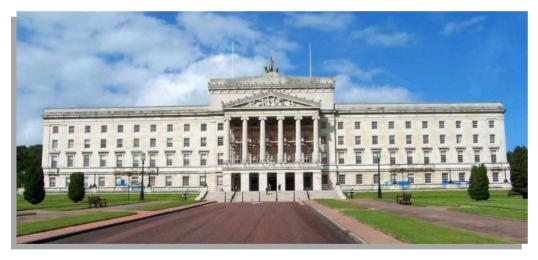

# Architecture UK

The Houses of Parliament in Northern Ireland

Skyscraper Mary Axe, and St. Andrew's Church