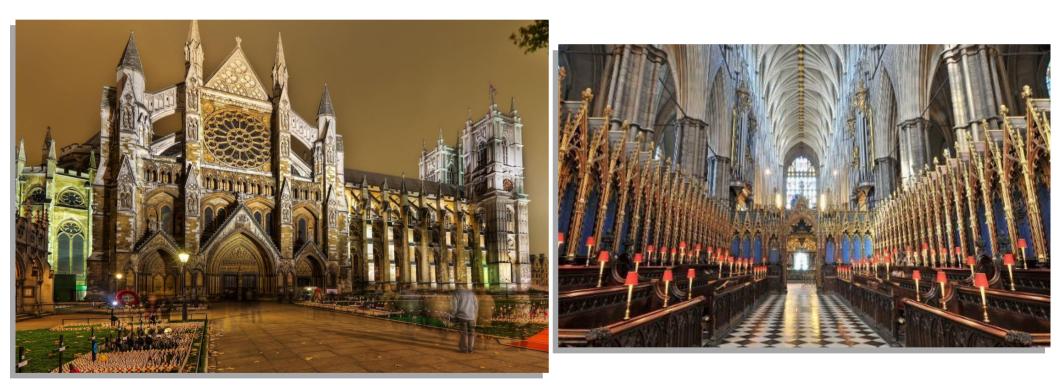

# **United Kingdom**





## Location





#### Form of Government



Palace of Westminster, the seat of both chambers of the UK Parliament.

# Government



Prime Minister David Cameron



Queen Elizabeth II



Deputy Prime Minister Nick Clegg

# Influence



#### **House of Lords**

#### Languages

**Official language: English** 

Recognized regional languages:

- -Irish
- -Scottish Gaelic
- -Scots
- -Ulster-Scots
- -Welsh
- -Cornish

# Architecture UK



The Houses of Parliament in Northern Ireland



Skyscraper Mary Axe, and St. Andrew's Church

# Architecture UK





**Pembroke Castle** 

**The Balmoral Hotel** 

#### Westminster Abbey



## Ine lower Rridge



# Big Ben





# Oxford University







#### The Sherlock Holmes Museum







# THE END