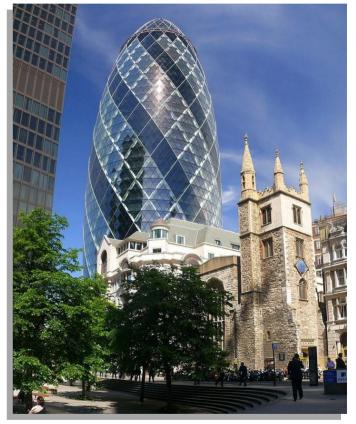

# Architecture UK

The Houses of Parliament in Northern Ireland

Skyscraper Mary Axe, and St. Andrew's Church