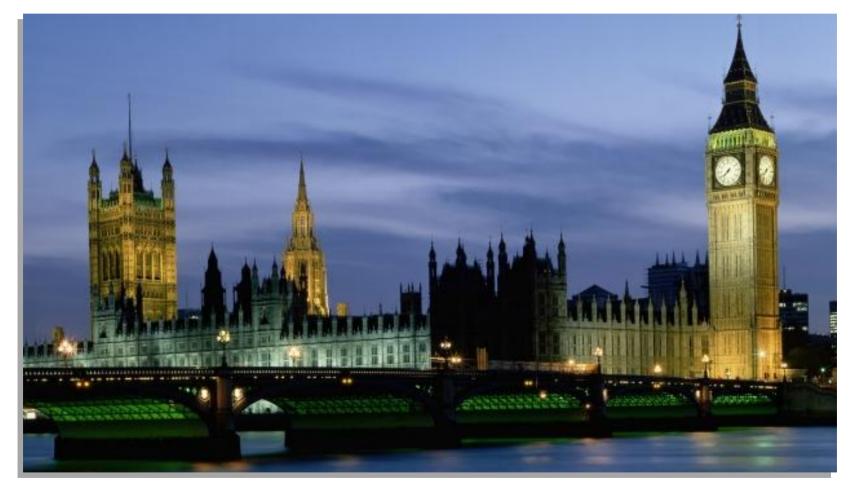

#### Form of Government

Palace of Westminster, the seat of both chambers of the UK Parliament.

# Big Ben