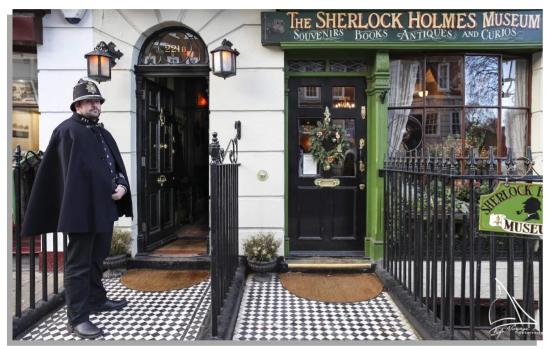

# **United Kingdom**





## Location





#### Form of Government



Palace of Westminster, the seat of both chambers of the UK Parliament.

# Government



Prime Minister David Cameron



Queen Elizabeth II



Deputy Prime Minister Nick Clegg

# Influence



#### **House of Lords**

#### Languages

**Official language: English** 

Recognized regional languages:

- -Irish
- -Scottish Gaelic
- -Scots
- -Ulster-Scots
- -Welsh
- -Cornish

# Architecture UK



The Houses of Parliament in Northern Ireland



Skyscraper Mary Axe, and St. Andrew's Church

# Architecture UK





**Pembroke Castle** 

**The Balmoral Hotel** 

#### Westminster Abbey



## Ine lower Rridge



# Big Ben





# Oxford University







#### The Sherlock Holmes Museum







# THE END