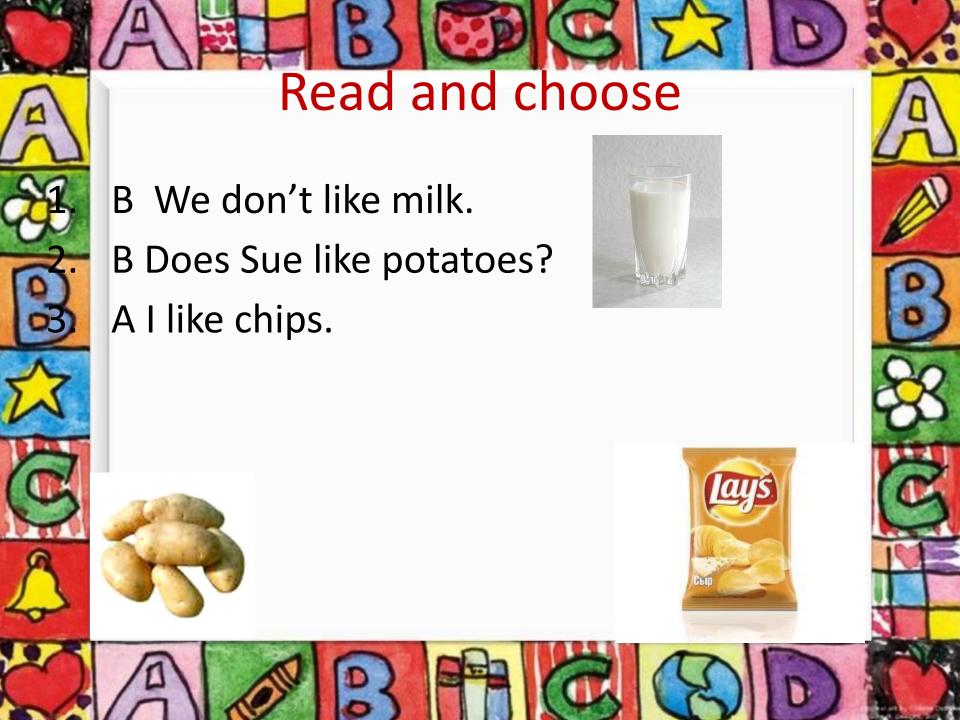

## Puzzle

- banana cc
- uw egg hh
- ra oi
- gtfish cc
- eechips ok
- rr le cakean
- pizza t

e





































































# Meals

| Meal    | Food | Drink