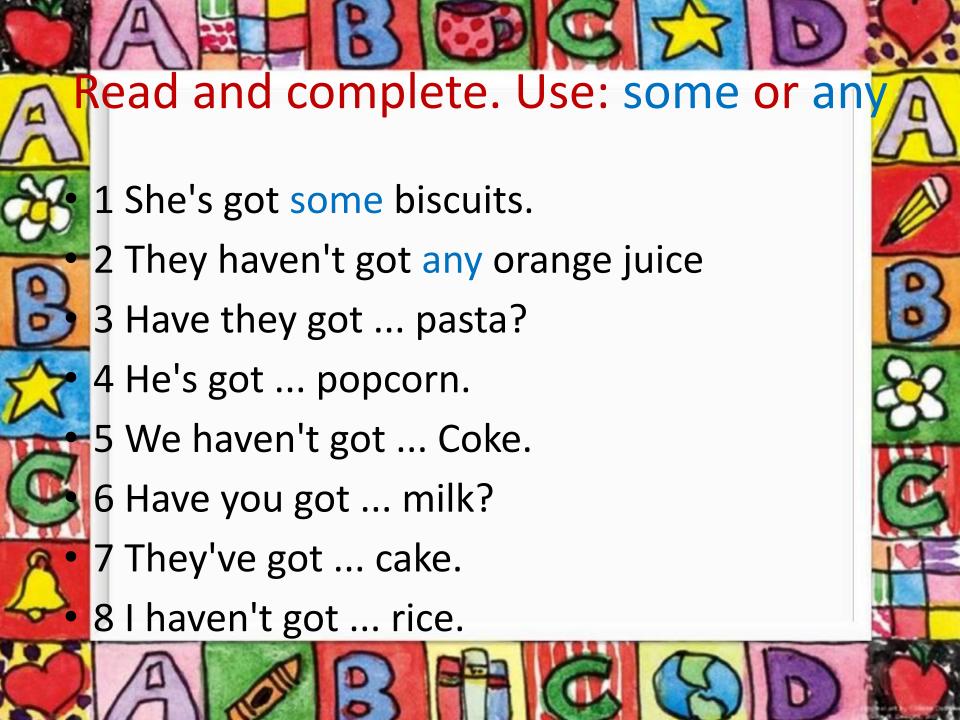

• 1 We haven't got some/any eggs.

11000000000

• 1 We haven't got any eggs.

- 1 We haven't got any eggs.
- 2 Have you got some/any cheese?

- 1 We haven't got any eggs.
- 2 Have you got any cheese?

- 1 We haven't got any eggs.
- 2 Have you got any cheese?
- 3 Can I have some/any meat?

- 1 We haven't got any eggs.
- 2 Have you got any cheese?
- 3 Can I have some meat?

- 1 We haven't got any eggs.
- 2 Have you got any cheese?
- 3 Can I have some meat?
- 4 I haven't got some/any cake.

- 1 We haven't got any eggs.
- 2 Have you got any cheese?
- 3 Can I have some meat?
- 4 I haven't got any cake.