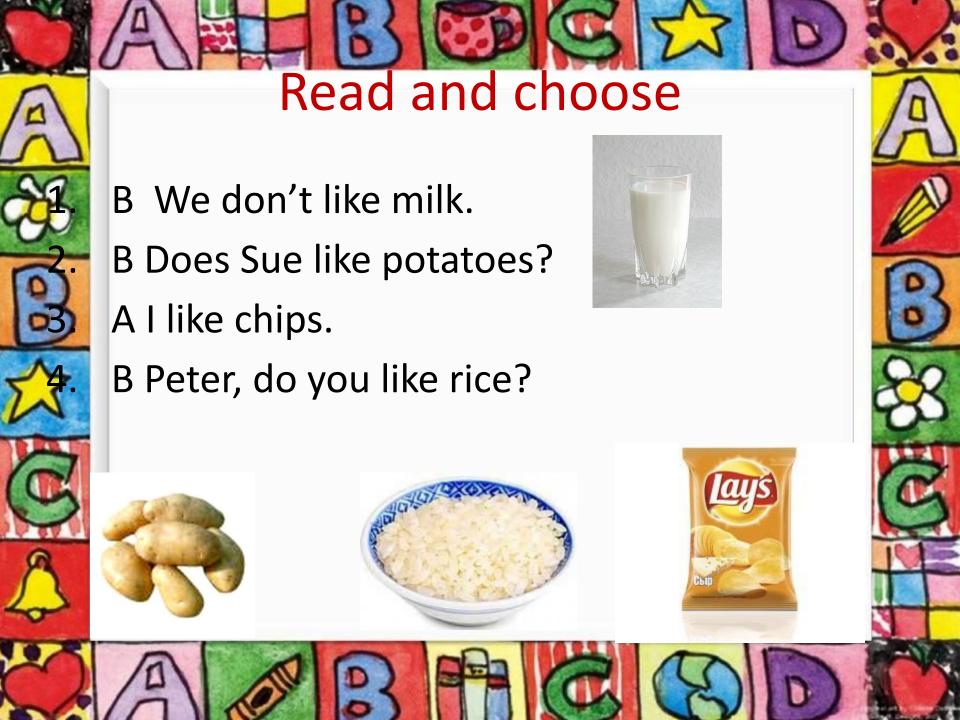

## Puzzle

- banana cc
- uw egg hh
- ra oi
- gtfish cc
- eechips ok
- rr le cakean
- pizza t

e





































































# Meals

| Meal    | Food | Drink