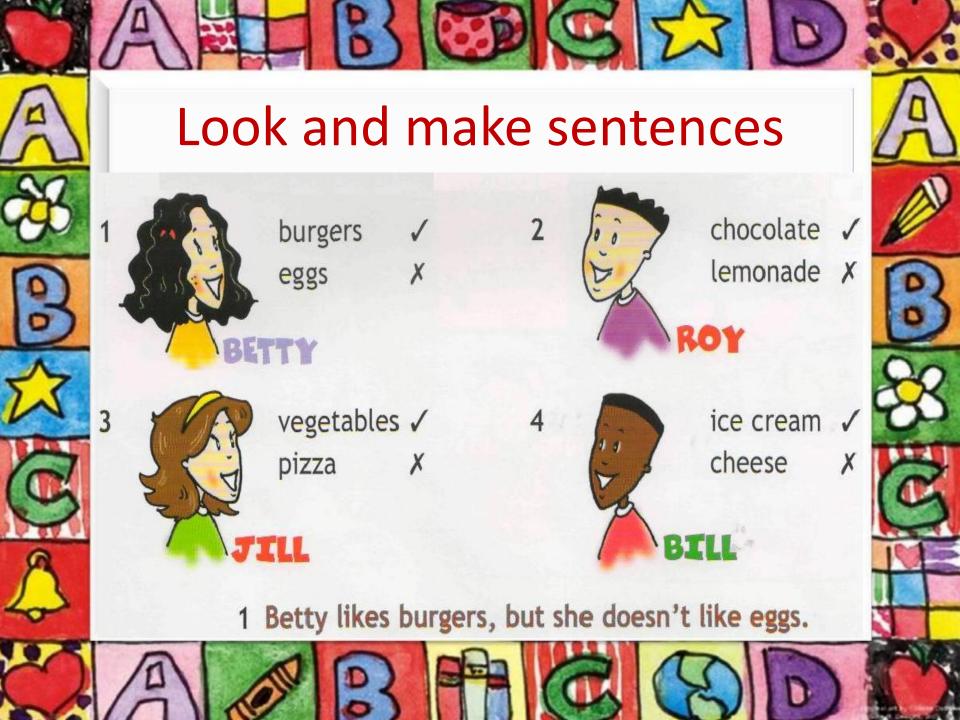

## Puzzle

- banana cc
- uw egg hh
- ra oi
- gtfish cc
- eechips ok
- rr le cakean
- pizza t

e





































































# Meals

| Meal    | Food | Drink