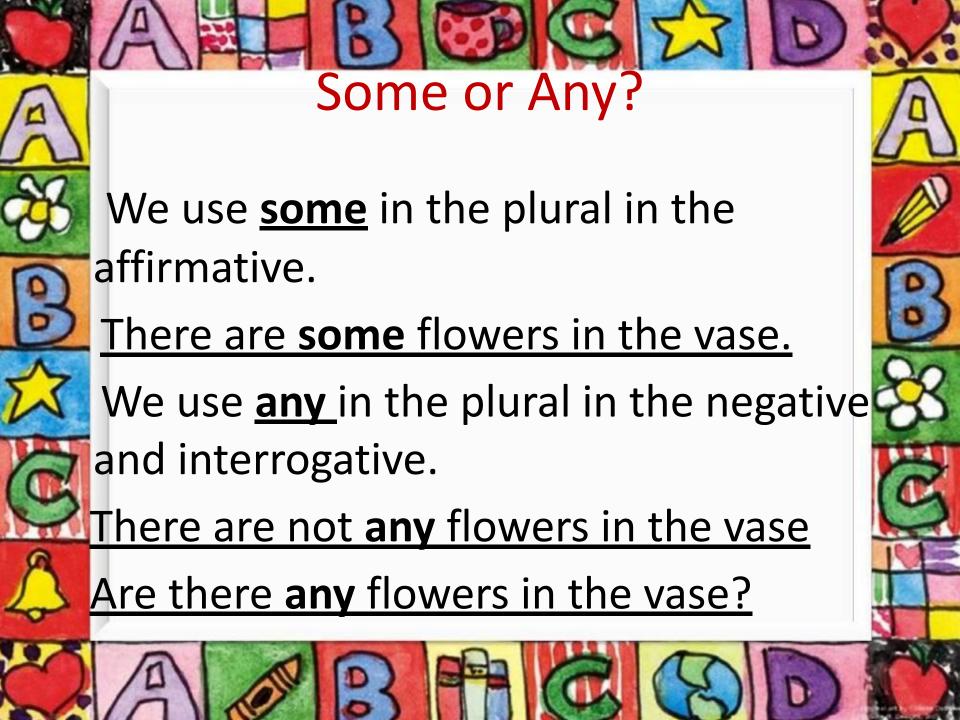

• 1 We haven't got some/any eggs.

11000000000

• 1 We haven't got any eggs.

- 1 We haven't got any eggs.
- 2 Have you got some/any cheese?

- 1 We haven't got any eggs.
- 2 Have you got any cheese?

- 1 We haven't got any eggs.
- 2 Have you got any cheese?
- 3 Can I have some/any meat?

- 1 We haven't got any eggs.
- 2 Have you got any cheese?
- 3 Can I have some meat?

- 1 We haven't got any eggs.
- 2 Have you got any cheese?
- 3 Can I have some meat?
- 4 I haven't got some/any cake.

- 1 We haven't got any eggs.
- 2 Have you got any cheese?
- 3 Can I have some meat?
- 4 I haven't got any cake.

- 1 We haven't got any eggs.
- 2 Have you got any cheese?
- 3 Can I have some meat?
- 4 I haven't got any cake.
- 5 We've got some/any burgers.

- 1 We haven't got any eggs.
- 2 Have you got any cheese?
- 3 Can I have some meat?
- 4 I haven't got any cake.
- 5 We've got some burgers.