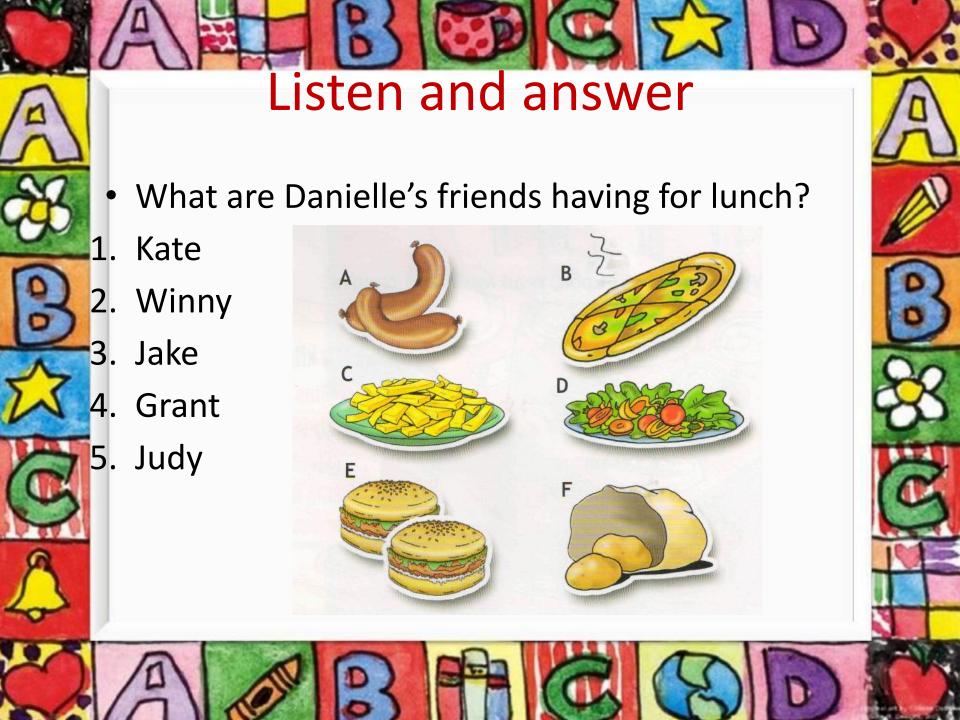

ot any eggs.
- 2 Have you got some/any cheese?

- 1 We haven't got any eggs.
- 2 Have you got any cheese?

- 1 We haven't got any eggs.
- 2 Have you got any cheese?
- 3 Can I have some/any meat?

- 1 We haven't got any eggs.
- 2 Have you got any cheese?
- 3 Can I have some meat?

- 1 We haven't got any eggs.
- 2 Have you got any cheese?
- 3 Can I have some meat?
- 4 I haven't got some/any cake.

- 1 We haven't got any eggs.
- 2 Have you got any cheese?
- 3 Can I have some meat?
- 4 I haven't got any cake.

- 1 We haven't got any eggs.
- 2 Have you got any cheese?
- 3 Can I have some meat?
- 4 I haven't got any cake.
- 5 We've got some/any burgers.

- 1 We haven't got any eggs.
- 2 Have you got any cheese?
- 3 Can I have some meat?
- 4 I haven't got any cake.
- 5 We've got some burgers.