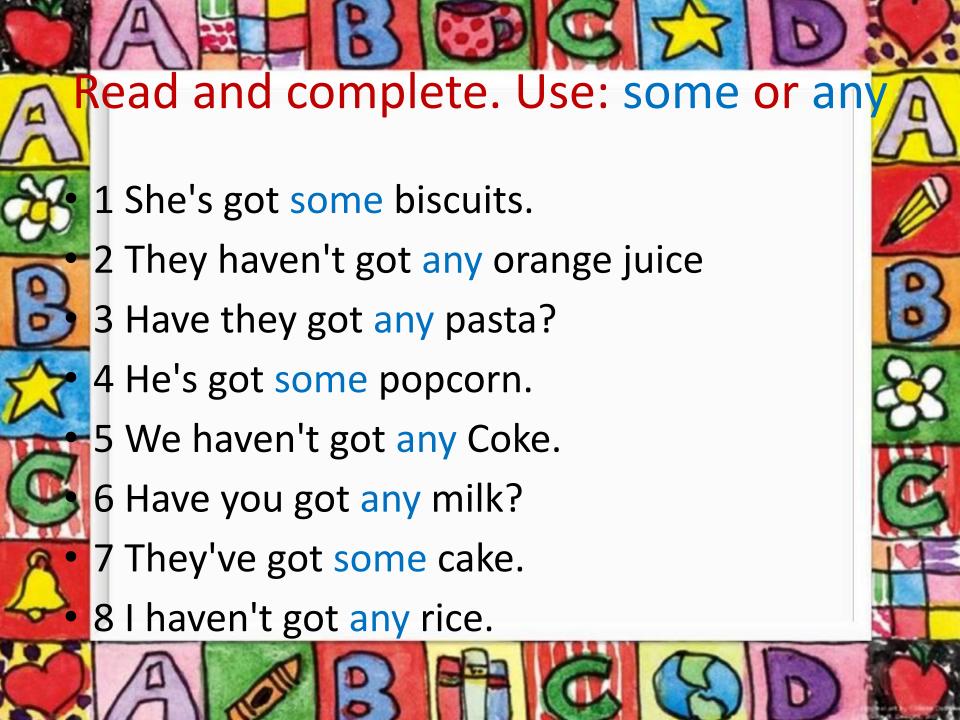

- 1 We haven't got any eggs.
- 2 Have you got any cheese?
- 3 Can I have some meat?
- 4 I haven't got any cake.
- 5 We've got some/any burgers.

- 1 We haven't got any eggs.
- 2 Have you got any cheese?
- 3 Can I have some meat?
- 4 I haven't got any cake.
- 5 We've got some burgers.