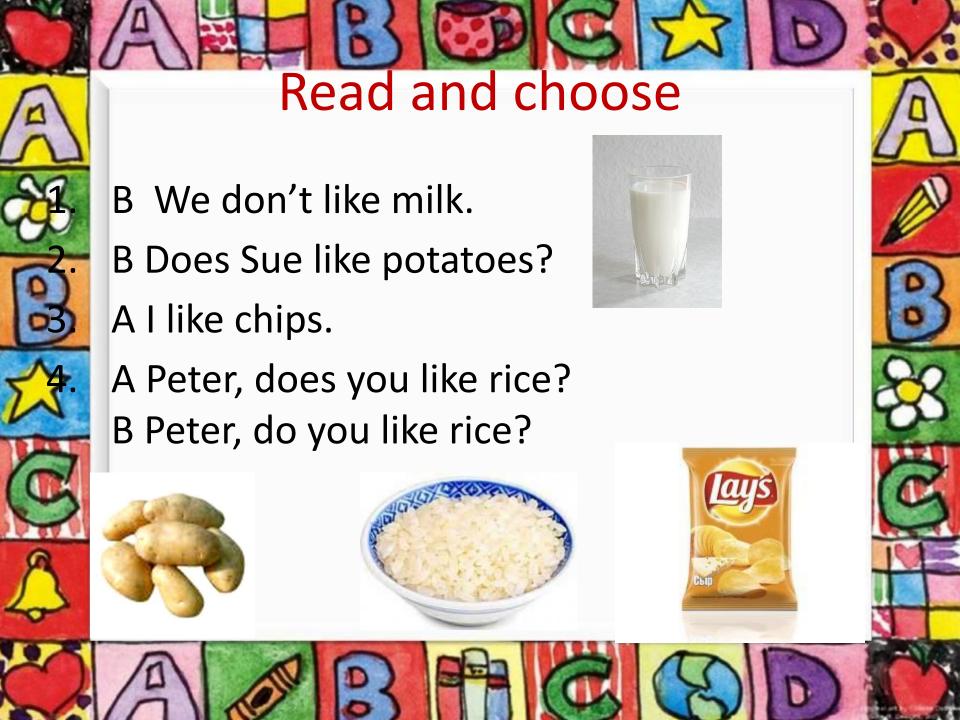

## Puzzle

- banana cc
- uw egg hh
- ra oi
- gtfish cc
- eechips ok
- rr le cakean
- pizza t

e





































































# Meals

| Meal    | Food | Drink