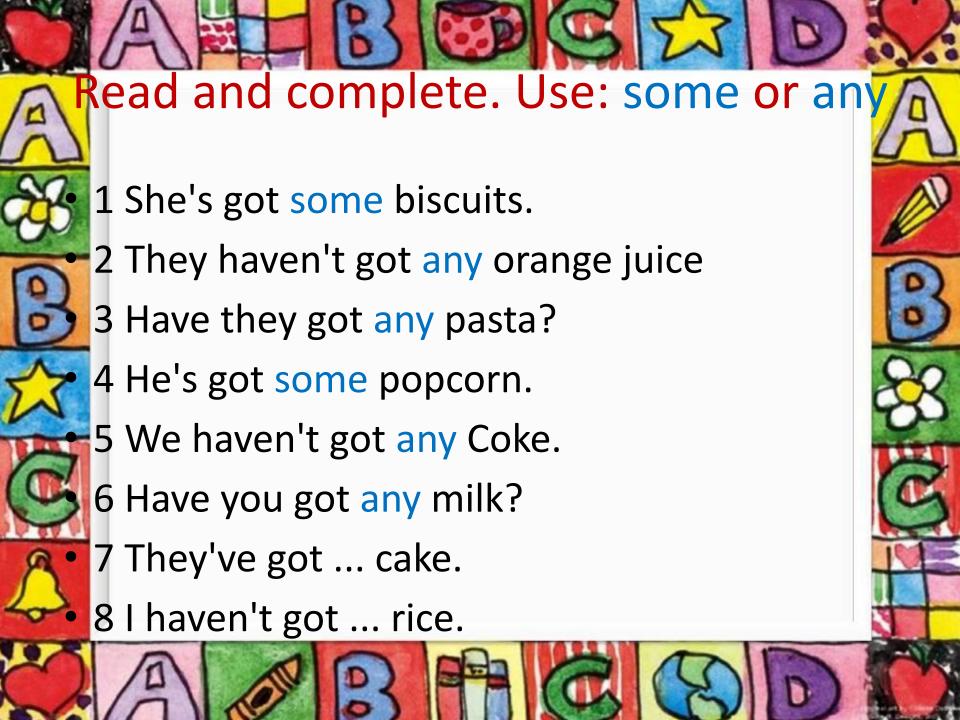

- 1 We haven't got any eggs.
- 2 Have you got any cheese?
- 3 Can I have some meat?

- 1 We haven't got any eggs.
- 2 Have you got any cheese?
- 3 Can I have some meat?
- 4 I haven't got some/any cake.

- 1 We haven't got any eggs.
- 2 Have you got any cheese?
- 3 Can I have some meat?
- 4 I haven't got any cake.

- 1 We haven't got any eggs.
- 2 Have you got any cheese?
- 3 Can I have some meat?
- 4 I haven't got any cake.
- 5 We've got some/any burgers.

- 1 We haven't got any eggs.
- 2 Have you got any cheese?
- 3 Can I have some meat?
- 4 I haven't got any cake.
- 5 We've got some burgers.