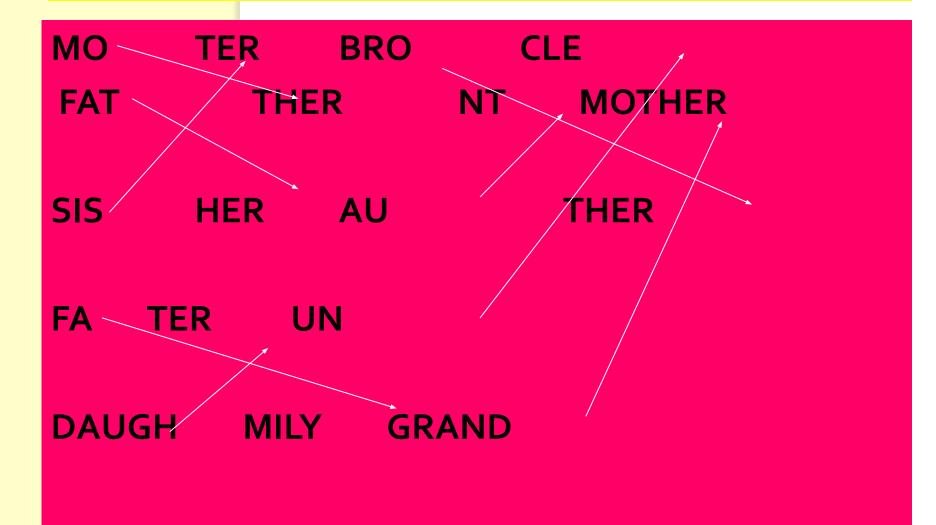

# 4. JOIN THE PARTS OF THE WORDS

| MO               | TER BI | RO CLE    |  |  |  |  |  |
|------------------|--------|-----------|--|--|--|--|--|
| FAT              | THER   | NT MOTHER |  |  |  |  |  |
| SIS              | HER AU | THER      |  |  |  |  |  |
| FA               | TER UI | N         |  |  |  |  |  |
| DAUGH MILY GRAND |        |           |  |  |  |  |  |