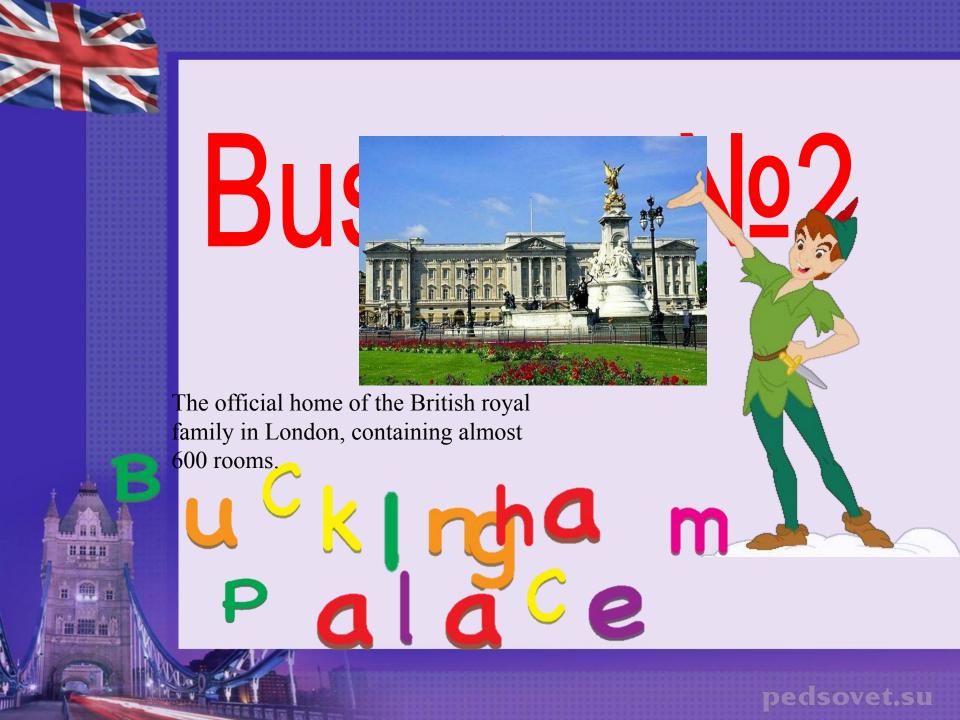

#### Listen and repeat.

- [æ] travel, capital, gallery;
- [ju:] museum, new, beautiful;
- [i:] see, leader, meet, week
- [a:] park, far, car, partner

Big Ben[,big 'ben] Биг Бен Buckingham Palace [] Hyde Park The British Museum Trafalgar Square

## Sa. situated in the centre of London. b. really a bell.

- c. A famous building which contains a large and important collection of ancient art, writings, coins, drawings.
- d. a place where ordinary people can make speeches.
- e. is one of the famous bridges across the Thames.
- f. the official home of the British royal family in London