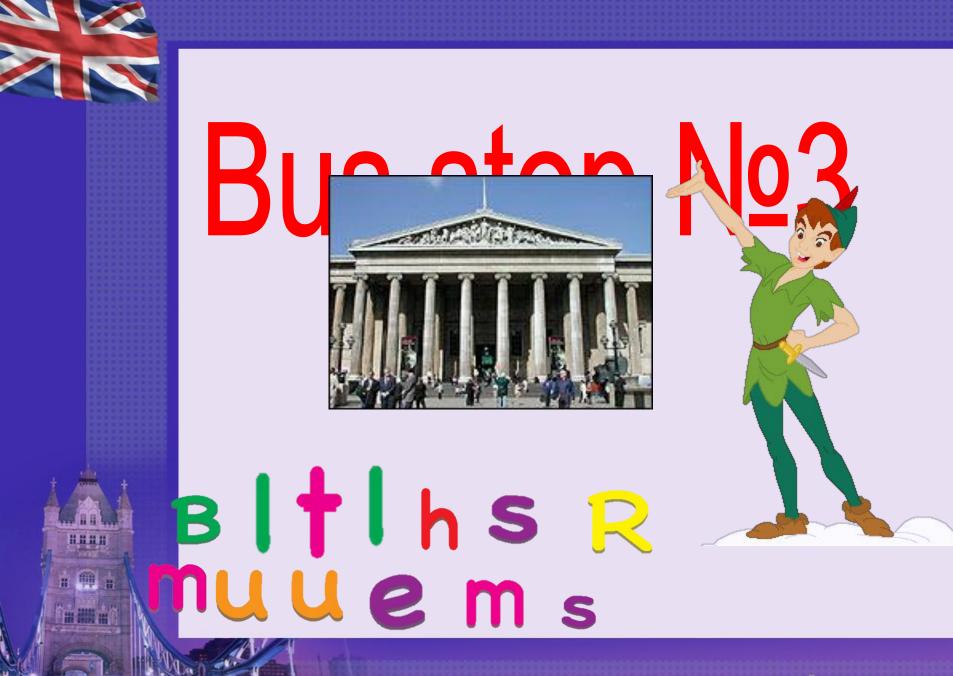

## Sa. situated in the centre of London. b. really a bell.

- c. A famous building which contains a large and important collection of ancient art, writings, coins, drawings.
- d. a place where ordinary people can make speeches.
- e. is one of the famous bridges across the Thames.
- f. the official home of the British royal family in London