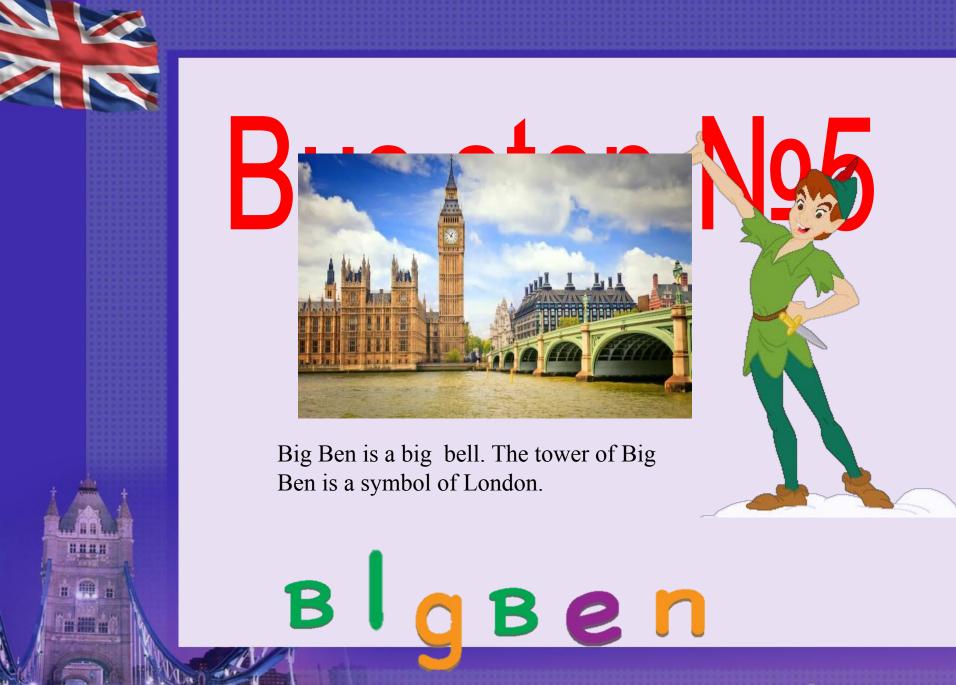

#### Listen and repeat.

- [æ] travel, capital, gallery;
- [ju:] museum, new, beautiful;
- [i:] see, leader, meet, week
- [a:] park, far, car, partner

Big Ben[,big 'ben] Биг Бен Buckingham Palace [] Hyde Park The British Museum Trafalgar Square

## Sa. situated in the centre of London. b. really a bell.

- c. A famous building which contains a large and important collection of ancient art, writings, coins, drawings.
- d. a place where ordinary people can make speeches.
- e. is one of the famous bridges across the Thames.
- f. the official home of the British royal family in London