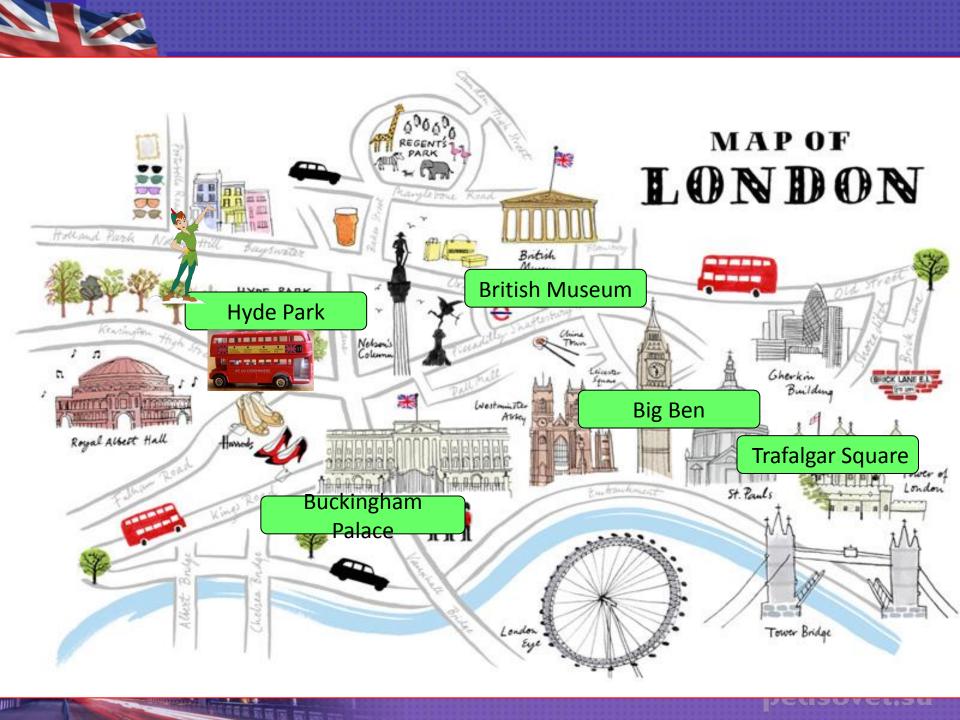

#### Listen and repeat.

- [æ] travel, capital, gallery;
- [ju:] museum, new, beautiful;
- [i:] see, leader, meet, week
- [a:] park, far, car, partner

Big Ben[,big 'ben] Биг Бен Buckingham Palace [] Hyde Park The British Museum Trafalgar Square

# Bus stop Nº1

B\_g B\_n
Buck\_\_ngh\_\_m P\_l\_ce
H\_de P\_k
The Br\_t\_sh M\_\_seum
Tr\_f\_lg\_r Sq\_re

# Bus stop Nº2

Trafalgar

Buckingham

Hyde

British

- Museum
- Square
- Ben
- Palace

## Sa. situated in the centre of London. b. really a bell.

- c. A famous building which contains a large and important collection of ancient art, writings, coins, drawings.
- d. a place where ordinary people can make speeches.
- e. is one of the famous bridges across the Thames.
- f. the official home of the British royal family in London