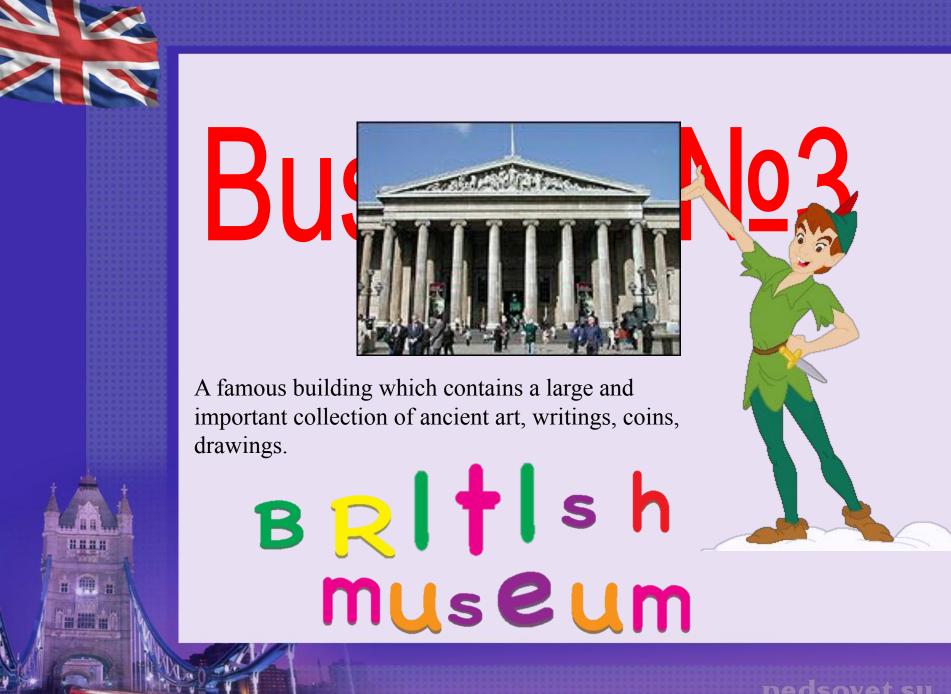

## Sa. situated in the centre of London. b. really a bell.

- c. A famous building which contains a large and important collection of ancient art, writings, coins, drawings.
- d. a place where ordinary people can make speeches.
- e. is one of the famous bridges across the Thames.
- f. the official home of the British royal family in London