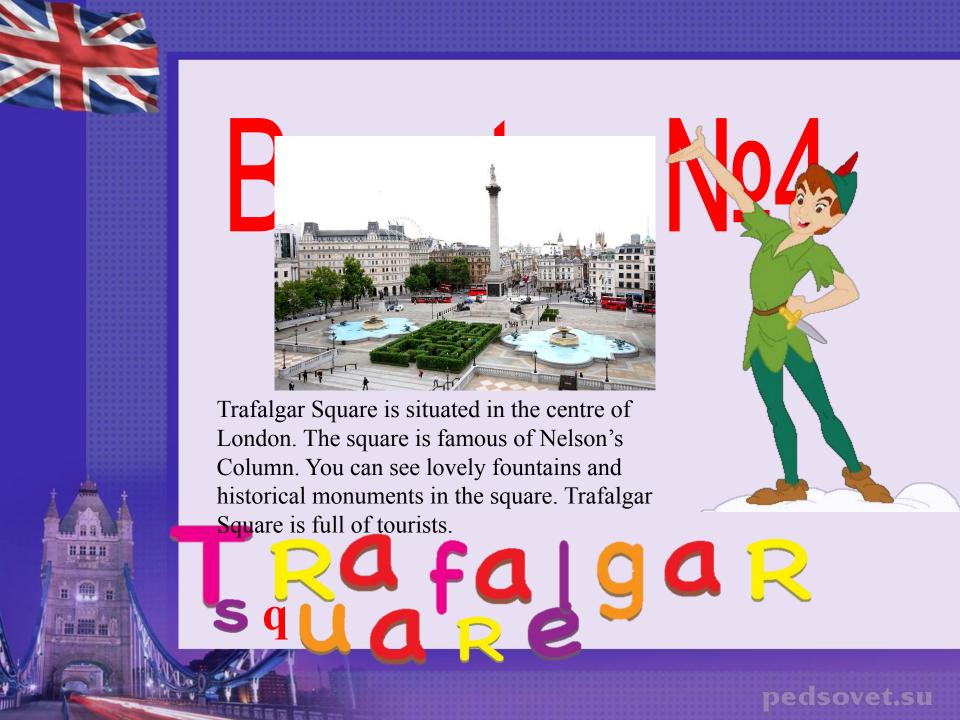

#### Listen and repeat.

- [æ] travel, capital, gallery;
- [ju:] museum, new, beautiful;
- [i:] see, leader, meet, week
- [a:] park, far, car, partner

Big Ben[,big 'ben] Биг Бен Buckingham Palace [] Hyde Park The British Museum Trafalgar Square