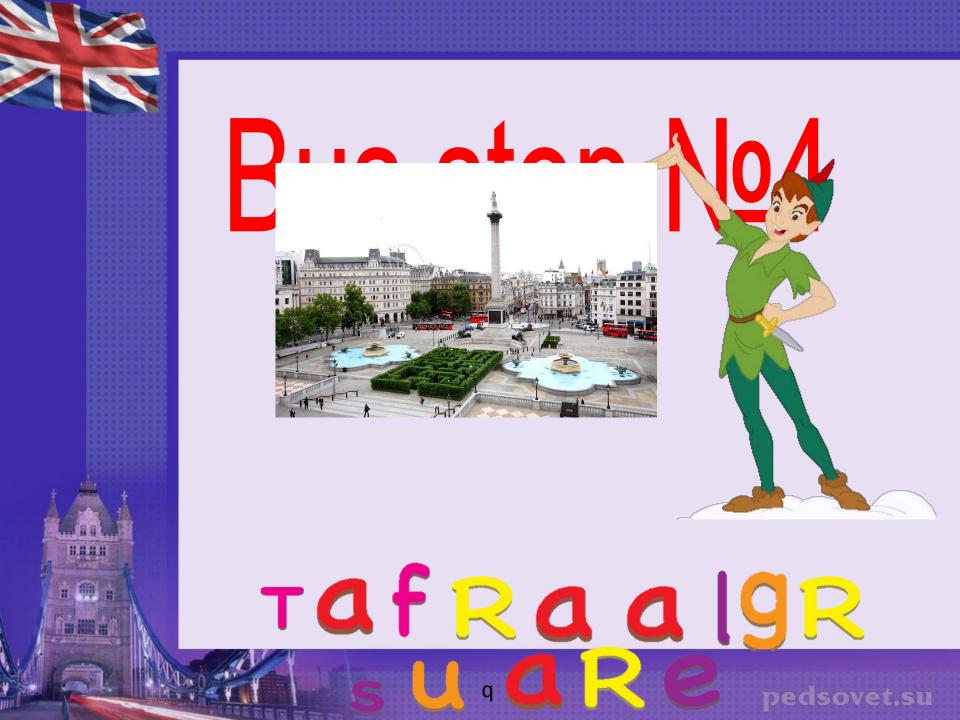

## Places of interest of London.

Учитель английского языка Рычихина Светлана Николаевна. МОУ Школа с.Белоярск



#### Listen and repeat.

- [æ] travel, capital, gallery;
- [ju:] museum, new, beautiful;
- [i:] see, leader, meet, week
- [a:] park, far, car, partner

















Big Ben[,big 'ben] Биг Бен Buckingham Palace [] Hyde Park The British Museum Trafalgar Square





# Bus stop Nº1

B\_g B\_n
Buck\_\_ngh\_\_m P\_l\_ce
H\_de P\_k
The Br\_t\_sh M\_\_seum
Tr\_f\_lg\_r Sq\_re







# Bus stop Nº2

Trafalgar

Buckingham

Hyde

British

- Museum
- Square
- Ben
- Palace





















## Sa. situated in the centre of London. b. really a bell.

- c. A famous building which contains a large and important collection of ancient art, writings, coins, drawings.
- d. a place where ordinary people can make speeches.
- e. is one of the famous bridges across the Thames.
- f. the official home of the British royal family in London







I liked the lesson and learned something new.

I liked the lesson.

I didn't like the lesson.











#### THANK Y .

Использованные ресурсы с интернета:

- 1. http:newslite.tv
- 2. pedsovet.su
- 3. phototravelguide.ru
- 4. ped-kopilka.ru
- 5. Images.yandex.ru
- 6. grani.lv

PS: данная презентация создана для интерактивной доски Smart Board, также может быть использована как обычная презентация.