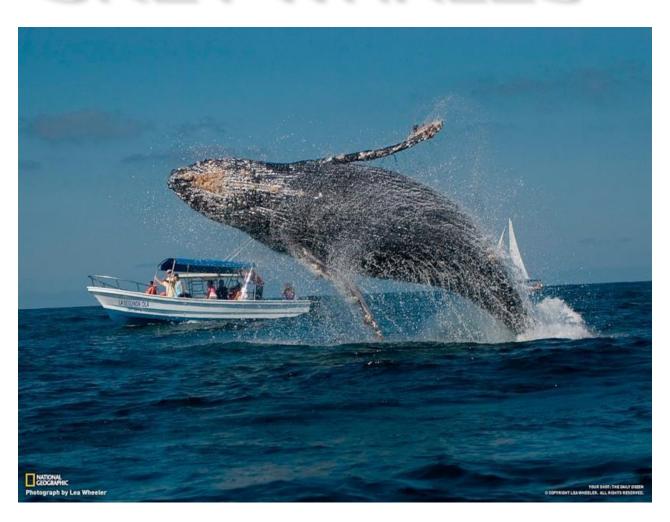

## GREY WHALES

#### TRUE OR FALSE:

- Grey Whales often called "unfriendly whales".
- From December to April they go to the warmer waters of the Arctic.
- They travel more miles than any other mammal on earth.
- Grey Whales make the same amazing journey every year!
- They need tickets, passports and suitcases.

- Grey Whales often called "friendly whales".
- From December to April they go to the warmer waters of Mexico.
- They travel more miles than any other mammal on earth.
- Grey Whales make the same amazing journey every year!
- They don't need tickets, passports and suitcases.